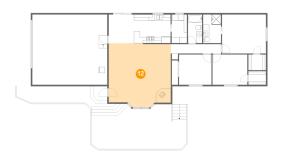

### Floor 1 - Living Room

Dimensions: 20'8" x 21'5"

**Area:** 418 sq. ft

Counted as living area: Yes

Heated: Yes Finished: Yes Enclosed: Yes Contiguous: Yes Permitted: Yes Wet space: No Addition: No Conversion: No