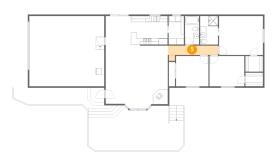

Dimensions: 11'7" x 10'1"

**Area:** 117 sq. ft

Counted as living area: Yes

Heated: Yes Finished: Yes Enclosed: Yes Contiguous: Yes Permitted: Yes Wet space: No Addition: No Conversion: No