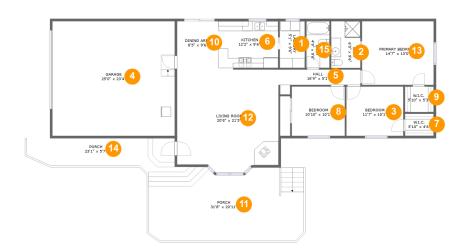

#### **Room dimensions**

Floor 1 Total sqft: 2687 Living area: 1443

| #  |             | Dimensions     | sqft       | Counted as living area |
|----|-------------|----------------|------------|------------------------|
| 1  | Utility     | 5'1" x 9'6"    | 49 sq. ft  | Yes                    |
| 2  | Bath        | 6'0" x 9'6"    | 57 sq. ft  | Yes                    |
| 3  | Bedroom     | 11'7" x 10'1"  | 117 sq. ft | Yes                    |
| 4  | Garage      | 25'0" x 23'4"  | 584 sq. ft | No                     |
| 5  | Hall        | 16'9" x 5'1"   | 56 sq. ft  | Yes                    |
| 6  | Kitchen     | 12'2" x 9'6"   | 116 sq. ft | Yes                    |
| 7  | CI          | 5'10" x 4'6"   | 27 sq. ft  | Yes                    |
| 8  | Bedroom     | 10'10" x 10'1" | 109 sq. ft | Yes                    |
| 9  | CI          | 5'10" x 5'3"   | 31 sq. ft  | Yes                    |
| 10 | Dining Room | 8'5" x 9'6"    | 80 sq. ft  | Yes                    |
| 11 | Outdoor     | 31'8" x 20'11" | 500 sq. ft | No                     |

| #  |             | Dimensions    | sqft       | Counted as living area |
|----|-------------|---------------|------------|------------------------|
| 12 | Living Room | 20'8" x 21'5" | 418 sq. ft | Yes                    |
| 13 | Bedroom     | 14'7" x 13'0" | 190 sq. ft | Yes                    |
| 14 | Outdoor     | 23'1" x 5'7"  | 123 sq. ft | No                     |
| 15 | Bath        | 4'9" x 9'6"   | 45 sq. ft  | Yes                    |