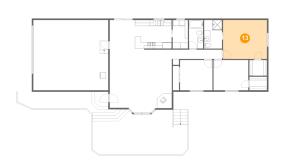

#### 1 - Bedroom

**Dimensions:** 14'7" x 13'0"

Area: 190 sq. ft

Counted as living area: Yes

Heated: Yes Finished: Yes Enclosed: Yes Contiguous: Yes Permitted: Yes Wet space: No Addition: No Conversion: No