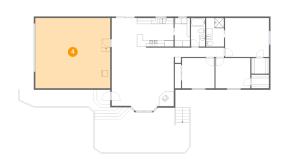

### Floor 1 - Living Room

Dimensions: 20'8" x 21'5"

**Area:** 418 sq. ft

Counted as living area: Yes

Heated: Yes Finished: Yes Enclosed: Yes Contiguous: Yes Permitted: Yes Wet space: No Addition: No Conversion: No