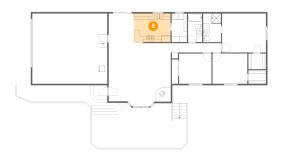

Dimensions: 11'7" x 10'1"

**Area:** 117 sq. ft

Counted as living area: Yes

Heated: Yes Finished: Yes Enclosed: Yes Contiguous: Yes Permitted: Yes Wet space: No Addition: No Conversion: No