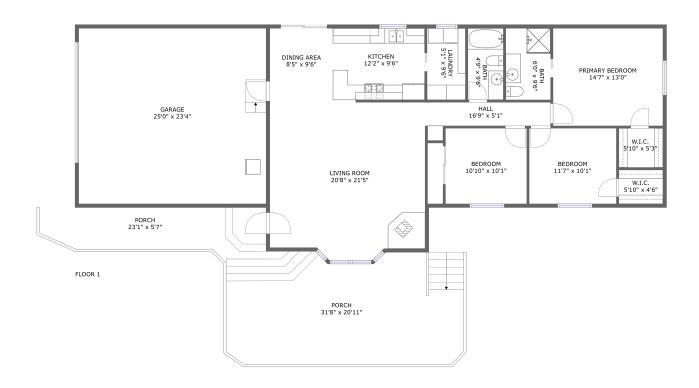

#### **Room dimensions**

Floor 1 Total sqft: 2687 Living area: 1443

| #  |             | Dimensions     | sqft       | Counted as living area |
|----|-------------|----------------|------------|------------------------|
| 1  | Utility     | 5'1" x 9'6"    | 49 sq. ft  | Yes                    |
| 2  | Bath        | 6'0" x 9'6"    | 57 sq. ft  | Yes                    |
| 3  | Bedroom     | 11'7" x 10'1"  | 117 sq. ft | Yes                    |
| 4  | Garage      | 25'0" x 23'4"  | 584 sq. ft | No                     |
| 5  | Hall        | 16'9" x 5'1"   | 56 sq. ft  | Yes                    |
| 6  | Kitchen     | 12'2" x 9'6"   | 116 sq. ft | Yes                    |
| 7  | CI          | 5'10" x 4'6"   | 27 sq. ft  | Yes                    |
| 8  | Bedroom     | 10'10" x 10'1" | 109 sq. ft | Yes                    |
| 9  | CI          | 5'10" x 5'3"   | 31 sq. ft  | Yes                    |
| 10 | Dining Room | 8'5" x 9'6"    | 80 sq. ft  | Yes                    |
| 11 | Outdoor     | 31'8" x 20'11" | 500 sq. ft | No                     |

| #  |             | Dimensions    | sqft       | Counted as living area |
|----|-------------|---------------|------------|------------------------|
| 12 | Living Room | 20'8" x 21'5" | 418 sq. ft | Yes                    |
| 13 | Bedroom     | 14'7" x 13'0" | 190 sq. ft | Yes                    |
| 14 | Outdoor     | 23'1" x 5'7"  | 123 sq. ft | No                     |
| 15 | Bath        | 4'9" x 9'6"   | 45 sq. ft  | Yes                    |