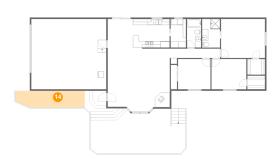

#### Floor 1 - Outdoor

Dimensions: 23'1" x 5'7"

Area: 123 sq. ft

Counted as living area: No

Heated: No Finished: Yes Enclosed: No Contiguous: Yes Permitted: Yes Wet space: No Addition: No Conversion: No