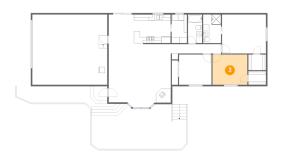

#### Floor 1 - Bedroom

Dimensions: 10'10" x 10'1"

Area: 109 sq. ft

Counted as living area: Yes

Heated: Yes Finished: Yes Enclosed: Yes Contiguous: Yes Permitted: Yes Wet space: No Addition: No Conversion: No