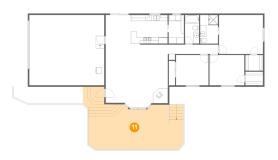

#### Floor 1 - Outdoor

Dimensions: 31'8" x 20'11"

Area: 500 sq. ft

Counted as living area: No

Heated: No Finished: Yes Enclosed: No Contiguous: Yes Permitted: Yes Wet space: No Addition: No Conversion: No