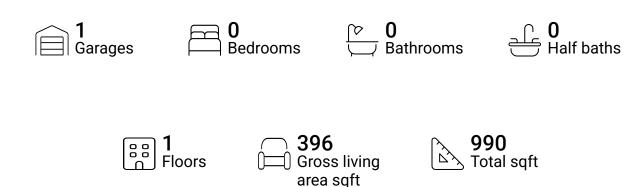

#### **Property summary**

#### **Room dimensions**

Floor 1 Total sqft: 990 Living area: 396

| # |        | Dimensions    | sqft       | Counted as living area |
|---|--------|---------------|------------|------------------------|
| 1 | Garage | 24'0" x 23'3" | 558 sq. ft | No                     |
| 2 | Room   | 15'4" x 23'3" | 356 sq. ft | Yes                    |