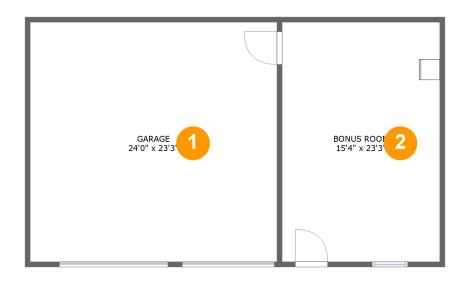

#### **Room dimensions**

Floor 1 Total sqft: 990 Living area: 396

| # |        | Dimensions    | sqft       | Counted as living area |
|---|--------|---------------|------------|------------------------|
| 1 | Garage | 24'0" x 23'3" | 558 sq. ft | No                     |
| 2 | Room   | 15'4" x 23'3" | 356 sq. ft | Yes                    |

# 1176 Narrow Passage Road, Buchanan, Botetourt County, Virginia, United States, 24066, Garage

1 - Garage

**Dimensions:** 24'0" x 23'3"

**Area:** 558 sq. ft

Counted as living area: No

Heated: No Finished: No Enclosed: Yes Contiguous: Yes Permitted: Yes Wet space: No Addition: No Conversion: No

2 Floor 1 - Room

Dimensions: 15'4" x 23'3"

Area: 356 sq. ft

Counted as living area: Yes

Heated: Yes Finished: Yes Enclosed: Yes Contiguous: Yes Permitted: Yes Wet space: No Addition: No Conversion: No