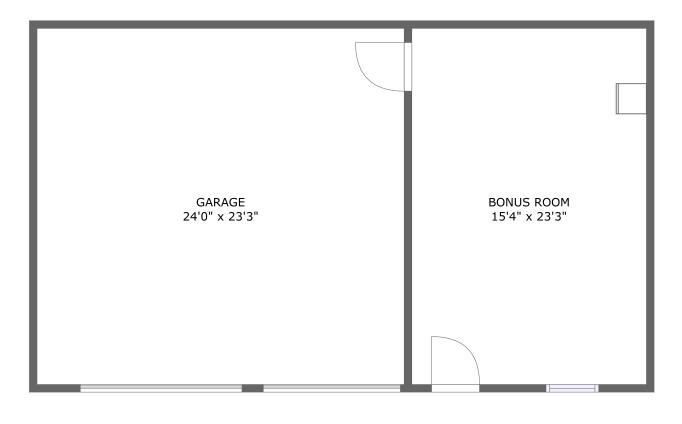

### 1176 Narrow Passage Road, Buchanan, Botetourt County, Virginia, United States, 24066, Garage

**GARAGE** 

## 1176 Narrow Passage Road, Buchanan, Botetourt County, Virginia, United States, 24066, Garage

#### **Room dimensions**

Floor 1 Total sqft: 990 Living area: 396

| # |        | Dimensions    | sqft       | Counted as living area |
|---|--------|---------------|------------|------------------------|
| 1 | Garage | 24'0" x 23'3" | 558 sq. ft | No                     |
| 2 | Room   | 15'4" x 23'3" | 356 sq. ft | Yes                    |