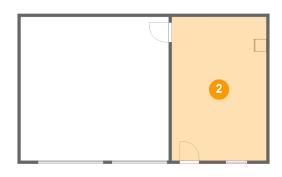

#### **Room dimensions**

Floor 1 Total sqft: 990 Living area: 396

| # |        | Dimensions    | sqft       | Counted as living area |
|---|--------|---------------|------------|------------------------|
| 1 | Garage | 24'0" x 23'3" | 558 sq. ft | No                     |
| 2 | Room   | 15'4" x 23'3" | 356 sq. ft | Yes                    |

2 Floor 1 - Room

Dimensions: 15'4" x 23'3"

Area: 356 sq. ft

Counted as living area: Yes

Heated: Yes Finished: Yes Enclosed: Yes Contiguous: Yes Permitted: Yes Wet space: No Addition: No Conversion: No