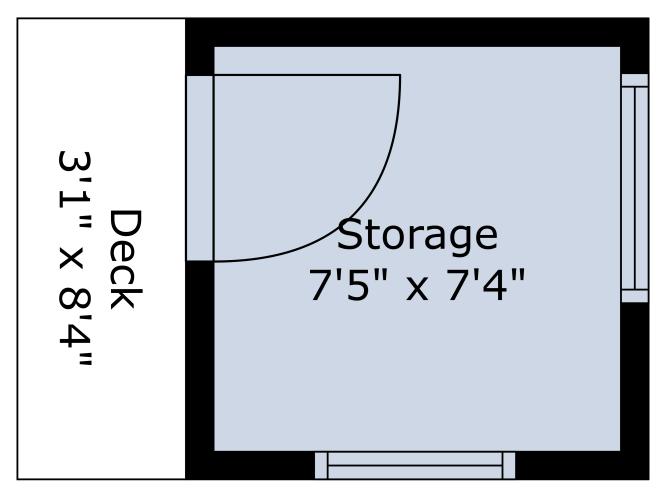

## **Estimated Areas:**

Main Floor: 777 sq. ft Above Main: 1182 sq. ft Total: 1959 Sq. Ft

E&O Insured. For advertising purposes only. Not intended for architectural or construction use. Floorplan and measurements are approximate within +/- 2% tolerance.