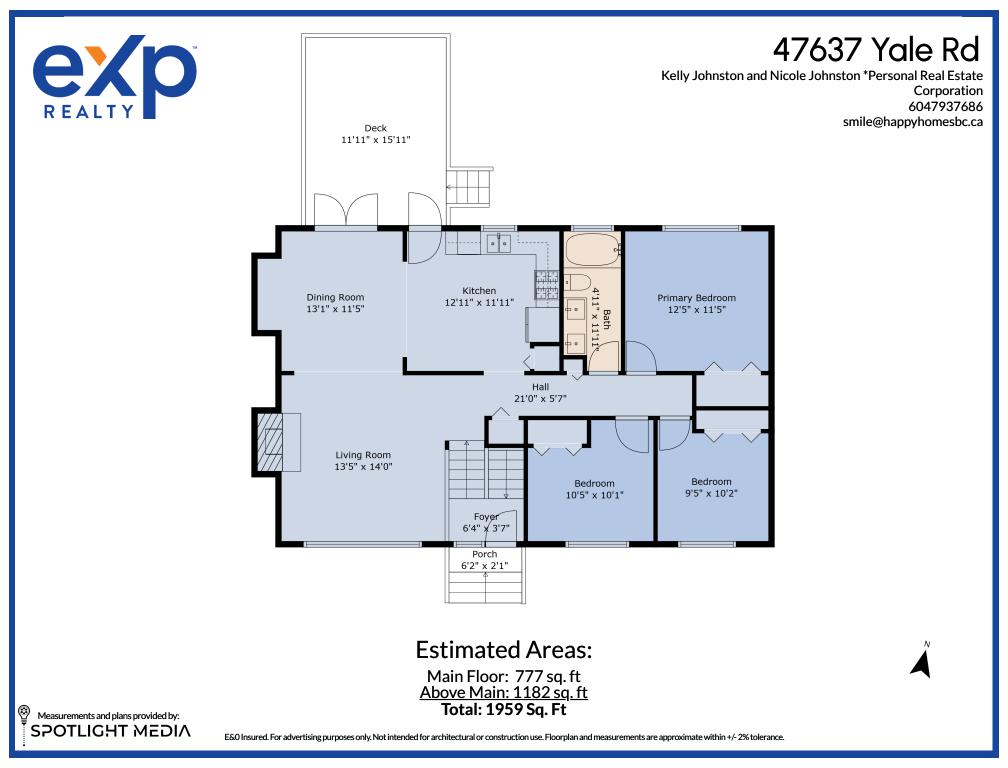

## 47637 Yale Rd

Kelly Johnston and Nicole Johnston \*Personal Real Estate Corporation 6047937686 smile@happyhomesbc.ca

**Estimated Areas:** 

Main Floor: 777 sq. ft <u>Above Main: 1182 sq. ft</u> **Total: 1959 Sq. Ft** 