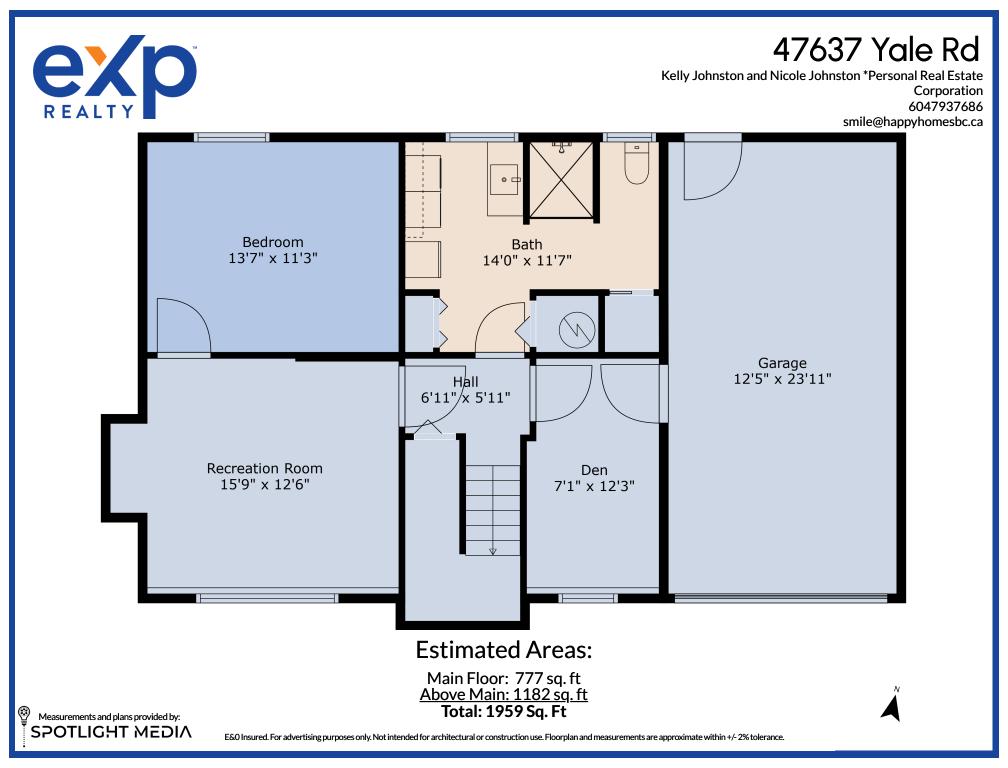

## **Estimated Areas:**

Main Floor: 777 sq. ft Above Main: 1182 sq. ft Total: 1959 Sq. Ft

E&O Insured. For advertising purposes only. Not intended for architectural or construction use. Floorplan and measurements are approximate within +/- 2% tolerance.