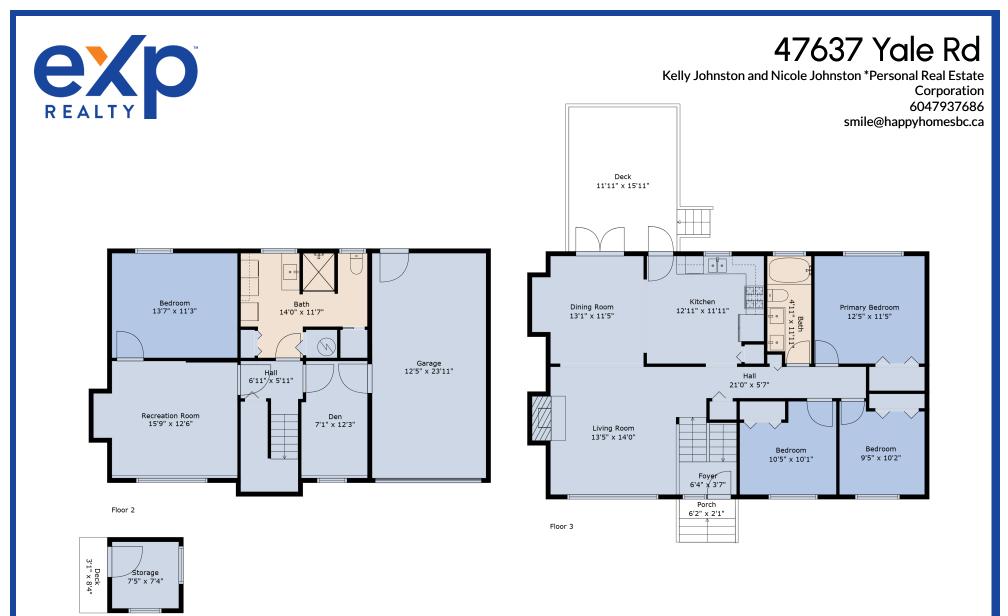

## 47637 Yale Rd

Kelly Johnston and Nicole Johnston \*Personal Real Estate Corporation 6047937686 smile@happyhomesbc.ca

**Estimated Areas:** 

Main Floor: 777 sq. ft <u>Above Main: 1182 sq. ft</u> **Total: 1959 Sq. Ft** 