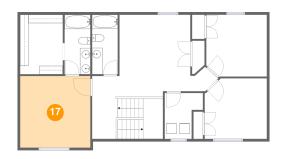

Area: 94 sq. ft

Counted as Living Area:

Yes

Heated: Yes Finished: Yes Enclosed: Yes Contiguous:

Yes

Permitted: Yes Wet Space: No Addition: No Conversion: No.

Floor 3 - Primary Bedroom

Dimensions: 13'6" x 13'9"

**Area:** 187 sq. ft

Counted as Living Area:

Yes

Heated: Yes Finished: Yes Enclosed: Yes Contiguous:

Yes

<sup>10</sup> Floor 3 - Bedroom

**Dimensions:** 12'0" x 11'8" **Area:** 135 sq. ft

Counted as Living Area: