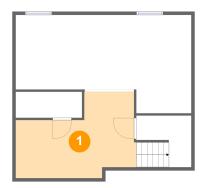

#### 2 Floor 1 - Recreation Room

Dimensions: 26'6" x 14'10"

Area: 329 sq. ft

Counted as Living Area:

Yes

Heated: Yes Finished: Yes Enclosed: Yes Contiguous:

Yes

3 Floor 2 - Deck