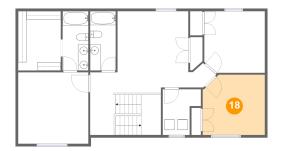

**Area:** 187 sq. ft

Counted as Living Area:

Yes

Heated: Yes Finished: Yes Enclosed: Yes Contiguous:

Yes

<sup>10</sup> Floor 3 - Bedroom

**Dimensions:** 12'0" x 11'8" **Area:** 135 sq. ft

Counted as Living Area:

Yes

Heated: Yes Finished: Yes Enclosed: Yes Contiguous:

Yes

Permitted: Yes Wet Space: No Addition: No Conversion: No