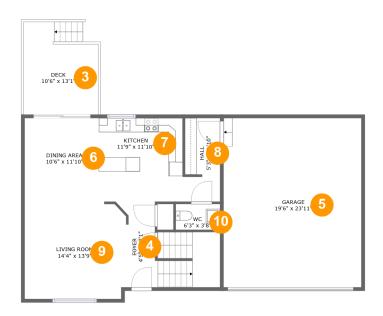

#### **Room Dimensions**

Floor 2 Total sqft: 1365 Living area: 737

| #  | Room name   | Dimensions     | Area (sqft) | Counted as Living Area |
|----|-------------|----------------|-------------|------------------------|
| 3  | Deck        | 10'6" x 13'1"  | 130 sq. ft  | No                     |
| 4  | Foyer       | 4'5" x 12'1"   | 119 sq. ft  | Yes                    |
| 5  | Garage      | 19'6" x 23'11" | 466 sq. ft  | No                     |
| 6  | Dining Area | 10'6" x 11'10" | 124 sq. ft  | Yes                    |
| 7  | Kitchen     | 11'9" x 11'10" | 140 sq. ft  | Yes                    |
| 8  | Hall        | 5'3" x 11'10"  | 59 sq. ft   | Yes                    |
| 9  | Living Room | 14'4" x 13'9"  | 194 sq. ft  | Yes                    |
| 10 | Wc          | 6'3" x 3'8"    | 23 sq. ft   | Yes                    |

**Dimensions**: 10'6" x 13'1"

Area: 130 sq. ft

Counted as Living Area: No

Heated: No Finished: Yes Enclosed: No Contiguous: Yes Permitted: Yes Wet Space: No Addition: No Conversion: No

## 4 Floor 2 - Foyer

Dimensions: 4'5" x 12'1"

**Area:** 119 sq. ft

Counted as Living Area:

Yes

Heated: Yes Finished: Yes Enclosed: Yes

Contiguous:

Yes

## 5 Floor 2 - Garage

Dimensions: 19'6" x 23'11"

Area: 466 sq. ft

Counted as Living Area: No

Finished: No
Enclosed: Yes
Contiguous: Yes
Permitted: Yes
Wet Space: No
Addition: No
Conversion: No

Heated: No

# 6 Floor 2 - Dining Area

**Dimensions:** 10'6" x 11'10" **Area:** 124 sq. ft

Counted as Living Area:

Yes

Heated: Yes Finished: Yes Enclosed: Yes Contiguous:

Yes

Permitted: Yes Wet Space: No Addition: No Conversion: No

#### Floor 2 - Kitchen

**Dimensions**: 11'9" x 11'10"

Area: 140 sq. ft

Counted as Living Area:

Yes

Heated: Yes Finished: Yes Enclosed: Yes

Contiguous:

Yes

#### Floor 2 - Hall

Dimensions: 5'3" x 11'10"

Area: 59 sq. ft

Counted as Living Area:

Yes

Heated: Yes Finished: Yes Enclosed: Yes Contiguous:

Yes Permitted: Yes Wet Space: No Addition: No

Conversion: No

#### Floor 2 - Living Room

**Dimensions**: 14'4" x 13'9" **Area**: 194 sq. ft

Counted as Living Area:

Yes

Heated: Yes Finished: Yes Enclosed: Yes Contiguous:

Yes

Permitted: Yes Wet Space: No Addition: No Conversion: No

#### Floor 2 - Wc

Dimensions: 6'3" x 3'8"

Area: 23 sq. ft

Counted as Living Area:

Yes

Heated: Yes Finished: Yes Enclosed: Yes

Contiguous:

Yes