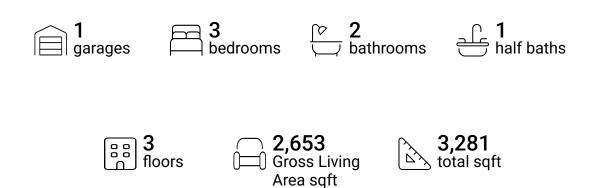

#### **Property Summary**







#### **Room Dimensions**

Floor 1 Total sqft: 683 Living area: 683

| # | Room name       | Dimensions     | Area (sqft) | Counted as Living Area |
|---|-----------------|----------------|-------------|------------------------|
| 1 | Room            | 18'3" x 13'0"  | 182 sq. ft  | Yes                    |
| 2 | Recreation Room | 26'6" x 14'10" | 329 sq. ft  | Yes                    |





#### **Room Dimensions**

Floor 2 Total sqft: 1365 Living area: 737

| #  | Room name   | Dimensions     | Area (sqft) | Counted as Living Area |
|----|-------------|----------------|-------------|------------------------|
| 3  | Deck        | 10'6" x 13'1"  | 130 sq. ft  | No                     |
| 4  | Foyer       | 4'5" x 12'1"   | 119 sq. ft  | Yes                    |
| 5  | Garage      | 19'