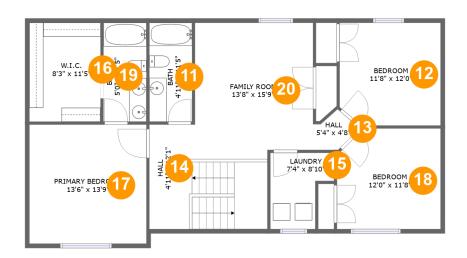

### 1 - Room

**Dimensions**: 18'3" x 13'0" **Area**: 182 sq. ft

Counted as Living Area:

Yes

Heated: Yes Finished: Yes Enclosed: Yes Contiguous:

Yes

Permitted: Yes Wet Space: No Addition: No Conversion: No