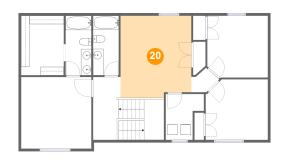

#### **Room Dimensions**

Floor 3 Total sqft: 1233 Living area: 1233

| #  | Room name       | Dimensions    | Area (sqft) | Counted as Living Area |
|----|-----------------|---------------|-------------|------------------------|
| 11 | Bath            | 4'11" x 11'5" | 57 sq. ft   | Yes                    |
| 12 | Bedroom         | 11'8" x 12'0" | 136 sq. ft  | Yes                    |
| 13 | Hall            | 5'4" x 4'8"   | 16 sq. ft   | Yes                    |
| 14 | Hall            | 4'11" x 12'1" | 132 sq. ft  | Yes                    |
| 15 | Laundry         | 7'4" x 8'10"  | 53 sq. ft   | Yes                    |
| 16 | W.i.c.          | 8'3" x 11'5"  | 94 sq. ft   | Yes                    |
| 17 | Primary Bedroom | 13'6" x 13'9" | 187 sq. ft  | Yes                    |
| 18 | Bedroom         | 12'0" x 11'8" | 135 sq. ft  | Yes                    |
| 19 | Bath            | 5'0" x 11'5"  | 57 sq. ft   | Yes                    |
| 20 | Family Room     | 13'8" x 15'9" | 210 sq. ft  | Yes                    |

## Floor 3 - Family Room

**Dimensions**: 13'8" x 15'9"

Area: 210 sq. ft

Counted as Living Area:

Yes

Heated: Yes Finished: Yes Enclosed: Yes Contiguous: Yes