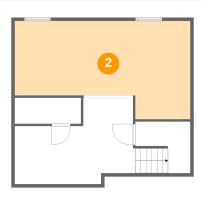

#### 2 Floor 1 - Recreation Room

Dimensions: 26'6" x 14'10"

Area: 329 sq. ft

Counted as Living Area:

Yes

Heated: Yes Finished: Yes Enclosed: Yes Contiguous:

Yes

3 Floor 2 - Deck

**Dimensions**: 10'6" x 13'1"

Area: 130 sq. ft

Counted as Living Area: No

Heated: No Finished: Yes Enclosed: No Contiguous: Yes Permitted: Yes Wet Space: No Addition: No Conversion: No