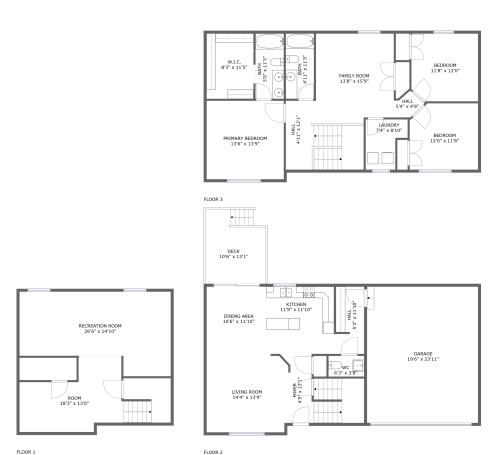

#### **Room Dimensions**

Floor 3 Total sqft: 1233 Living area: 1233

| #  | Room name       | Dimensions    | Area (sqft) | Counted as Living Area |
|----|-----------------|---------------|-------------|------------------------|
| 11 | Bath            | 4'11" x 11'5" | 57 sq. ft   | Yes                    |
| 12 | Bedroom         | 11'8" x 12'0" | 136 sq. ft  | Yes                    |
| 13 | Hall            | 5'4" x 4'8"   | 16 sq. ft   | Yes                    |
| 14 | Hall            | 4'11" x 12'1" | 132 sq. ft  | Yes                    |
| 15 | Laundry         | 7'4" x 8'10"  | 53 sq. ft   | Yes                    |
| 16 | W.i.c.          | 8'3" x 11'5"  | 94 sq. ft   | Yes                    |
| 17 | Primary Bedroom | 13'6" x 13'9" | 187 sq. ft  | Yes                    |
| 18 | Bedroom         | 12'0" x 11'8" | 135 sq. ft  | Yes                    |
| 19 | Bath            | 5'0" x 11'5"  | 57 sq. ft   | Yes                    |
| 20 | Family Room     | 13'8" x 15'9" | 210 sq. ft  | Yes                    |