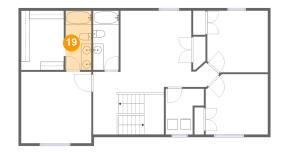

Yes

Heated: Yes Finished: Yes Enclosed: Yes Contiguous:

Yes

Permitted: Yes Wet Space: No Addition: No Conversion: No

#### Floor 3 - Bath

**Dimensions**: 5'0" x 11'5"

Area: 57 sq. ft

Counted as Living Area:

Yes

Heated: Yes Finished: Yes Enclosed: Yes Contiguous:

Yes

Permitted: Yes Wet Space: Yes Addition: No Conversion: No