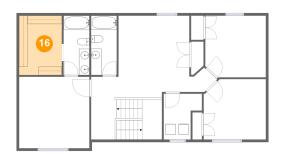

Area: 94 sq. ft

Counted as Living Area:

Yes

Heated: Yes Finished: Yes Enclosed: Yes Contiguous:

Yes

Permitted: Yes Wet Space: No Addition: No Conversion: No.

Floor 3 - Primary Bedroom

Dimensions: 13'6" x 13'9"