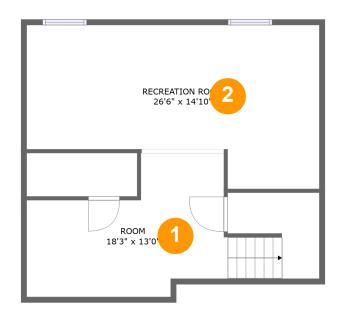

#### **Room Dimensions**

Floor 1 Total sqft: 683 Living area: 683

| # | Room name       | Dimensions     | Area (sqft) | Counted as Living Area |
|---|-----------------|----------------|-------------|------------------------|
| 1 | Room            | 18'3" x 13'0"  | 182 sq. ft  | Yes                    |
| 2 | Recreation Room | 26'6" x 14'10" | 329 sq. ft  | Yes                    |

### 1 - Room

**Dimensions**: 18'3" x 13'0" **Area**: 182 sq. ft

Counted as Living Area:

Yes

Heated: Yes Finished: Yes Enclosed: Yes Contiguous:

Yes

Permitted: Yes Wet Space: No Addition: No Conversion: No

#### 2 Floor 1 - Recreation Room

Dimensions: 26'6" x 14'10"

Area: 329 sq. ft

Counted as Living Area:

Yes

Heated: Yes Finished: Yes Enclosed: Yes Contiguous:

Yes

3 Floor 2 - Deck