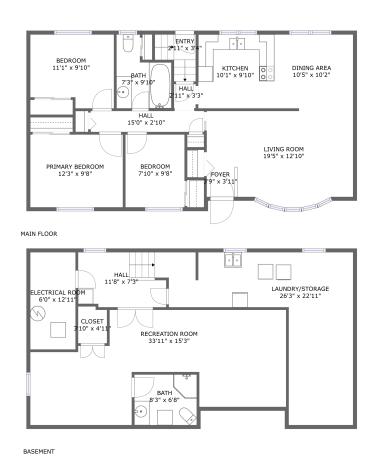

#### **Room dimensions**

Floor 1 Total sqft: 1018 Living area: 1018

| # |                 | Dimensions     | sqft       | Counted as living area |
|---|-----------------|----------------|------------|------------------------|
| 1 | Electrical Room | 6'0" x 12'11"  | 77 sq. ft  | Yes                    |
| 2 | Bath            | 8'3" x 6'8"    | 55 sq. ft  | Yes                    |
| 3 | LAUNDRY/STORAGE | 26'3" x 22'11" | 316 sq. ft | Yes                    |
| 4 | Closet          | 3'10" x 4'11"  | 18 sq. ft  | Yes                    |
| 5 | Hall            | 11'8" x 7'3"   | 78 sq. ft  | Yes                    |
| 6 | Recreation Room | 33'11" x 15'3" | 372 sq. ft | Yes                    |

#### **Room dimensions**

Floor 2 Total sqft: 1028 Living area: 1028

| #  |                 | Dimensions     | sqft       | Counted as living area |
|----|-----------------|----------------|------------|------------------------|
| 7  | Dining Area     | 10'5" x 10'2"  | 105 sq. ft | Yes                    |
| 8  | Primary Bedroom | 12'3" x 9'8"   | 118 sq. ft | Yes                    |
| 9  | Hall            | 15'0" x 2'10"  | 42 sq. ft  | Yes                    |
| 10 | Bedroom         | 11'1" x 9'10"  | 100 sq. ft | Yes                    |
| 11 | Bath            | 7'3" x 9'10"   | 56 sq. ft  | Yes                    |
| 12 | Bedroom         | 7'10" x 9'8"   | 76 sq. ft  | Yes                    |
| 13 | Living Room     | 19'5" x 12'10" | 214 sq. ft | Yes                    |
| 14 | Foyer           | 3'9" x 3'11"   | 16 sq. ft  | Yes                    |
| 15 | Kitchen         | 10'1" x 9'10"  | 98 sq. ft  | Yes                    |
| 16 | Hall            | 2'11" x 3'3"   | 9 sq. ft   | Yes                    |
| 17 | Entry           | 2'11" x 3'4"   | 26 sq. ft  | Yes                    |