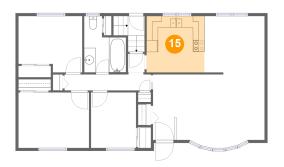

## <sup>15</sup> Floor 2 - Kitchen

Dimensions: 10'1" x 9'10"

Area: 98 sq. ft

Counted as living area: Yes

Heated: Yes Finished: Yes Enclosed: Yes Contiguous: Yes Permitted: Yes Wet space: No Addition: No Conversion: No