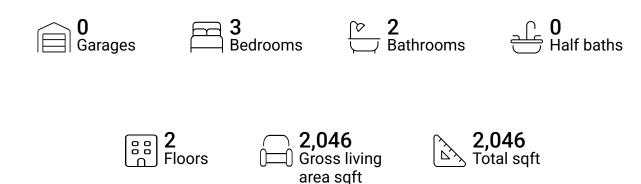

### **Property summary**







#### **Room dimensions**

Floor 1 Total sqft: 1018 Living area: 1018

| # |                 | Dimensions     | sqft       | Counted as living area |
|---|-----------------|----------------|------------|------------------------|
| 1 | Electrical Room | 6'0" x 12'11"  | 77 sq. ft  | Yes                    |
| 2 | Bath            | 8'3" x 6'8"    | 55 sq. ft  | Yes                    |
| 3 | LAUNDRY/STORAGE | 26'3" x 22'11" | 316 sq. ft | Yes                    |
| 4 | Closet          | 3'10" x 4'11"  | 18 sq. ft  | Yes                    |
| 5 | Hall            | 11'8" x 7'3"   | 78 sq. ft  | Yes                    |
| 6 | Recreation Room | 33'11" x 15'3" | 372 sq. ft | Yes                    |





#### **Room dimensions**

Floor 2 Total sqft: 1028 Living area: 1028

| #  |