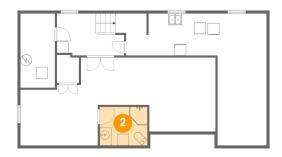

### 2 Floor 1 - Bath

Dimensions: 8'3" x 6'8"

Area: 55 sq. ft

Counted as living area: Yes