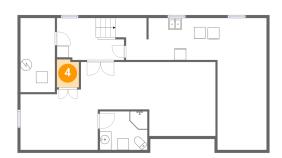

### 4 Floor 1 - Closet

**Dimensions:** 3'10" x 4'11"

Area: 18 sq. ft

Counted as living area: Yes

Heated: Yes Finished: Yes Enclosed: Yes Contiguous: Yes Permitted: Yes Wet space: No Addition: No Conversion: No