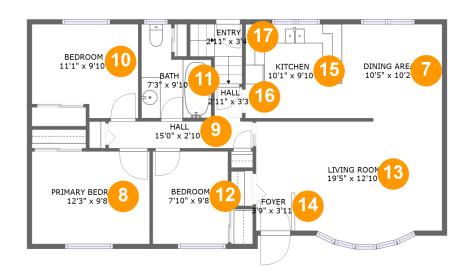

#### **Room dimensions**

Floor 2 Total sqft: 1028 Living area: 1028

| #  |                 | Dimensions     | sqft       | Counted as living area |
|----|-----------------|----------------|------------|------------------------|
| 7  | Dining Area     | 10'5" x 10'2"  | 105 sq. ft | Yes                    |
| 8  | Primary Bedroom | 12'3" x 9'8"   | 118 sq. ft | Yes                    |
| 9  | Hall            | 15'0" x 2'10"  | 42 sq. ft  | Yes                    |
| 10 | Bedroom         | 11'1" x 9'10"  | 100 sq. ft | Yes                    |
| 11 | Bath            | 7'3" x 9'10"   | 56 sq. ft  | Yes                    |
| 12 | Bedroom         | 7'10" x 9'8"   | 76 sq. ft  | Yes                    |
| 13 | Living Room     | 19'5" x 12'10" | 214 sq. ft | Yes                    |
| 14 | Foyer           | 3'9" x 3'11"   | 16 sq. ft  | Yes                    |
| 15 | Kitchen         | 10'1" x 9'10"  | 98 sq. ft  | Yes                    |
| 16 | Hall            | 2'11" x 3'3"   | 9 sq. ft   | Yes                    |
| 17 | Entry           | 2'11" x 3'4"   | 26 sq. ft  | Yes                    |

## Floor 2 - Dining Area

Dimensions: 10'5" x 10'2"

**Area:** 105 sq. ft

Counted as living area: Yes

Heated: Yes Finished: Yes Enclosed: Yes Contiguous: Yes Permitted: Yes Wet space: No Addition: No Conversion: No

## Floor 2 - Primary Bedroom

Dimensions: 12'3" x 9'8"

Area: 118 sq. ft

Counted as living area: Yes

9 Floor 2 - Hall

Dimensions: 15'0" x 2'10"

Area: 42 sq. ft

Counted as living area: Yes

### Floor 2 - Bedroom

**Dimensions:** 11'1" x 9'10"

Area: 100 sq. ft

Counted as living area: Yes

Heated: Yes Finished: Yes Enclosed: Yes Contiguous: Yes Permitted: Yes Wet space: No Addition: No Conversion: No

### Floor 2 - Bath

Dimensions: 7'3" x 9'10"

Area: 56 sq. ft

Counted as living area: Yes

## Ploor 2 - Bedroom

**Dimensions:** 7'10" x 9'8"

Area: 76 sq. ft

Counted as living area: Yes

Heated: Yes Finished: Yes Enclosed: Yes Contiguous: Yes Permitted: Yes Wet space: No Addition: No Conversion: No

## 13 Floor 2 - Living Room

Dimensions: 19'5" x 12'10"

Area: 214 sq. ft

Counted as living area: Yes

Heated: Yes Finished: Yes Enclosed: Yes Contiguous: Yes Permitted: Yes Wet space: No Addition: No Conversion: No

## Floor 2 - Foyer

Dimensions: 3'9" x 3'11"

Area: 16 sq. ft

Counted as living area: Yes

## <sup>15</sup> Floor 2 - Kitchen

Dimensions: 10'1" x 9'10"

Area: 98 sq. ft

Counted as living area: Yes

Heated: Yes Finished: Yes Enclosed: Yes Contiguous: Yes Permitted: Yes Wet space: No Addition: No Conversion: No

### 6 Floor 2 - Hall

Dimensions: 2'11" x 3'3"

Area: 9 sq. ft

Counted as living area: Yes

Heated: Yes Finished: Yes Enclosed: Yes Contiguous: Yes Permitted: Yes Wet space: No Addition: No Conversion: No

## Floor 2 - Entry

Dimensions: 2'11" x 3'4"

Area: 26 sq. ft

Counted as living area: Yes