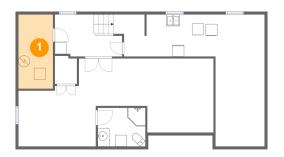

### Floor 1 - Electrical Room

**Dimensions**: 6'0" x 12'11"

Area: 77 sq. ft

Counted as living area: Yes

Heated: Yes Finished: Yes Enclosed: Yes Contiguous: Yes Permitted: Yes Wet space: No Addition: No Conversion: No