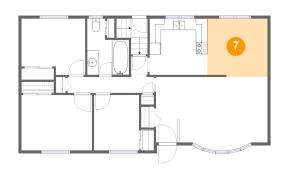

## Floor 2 - Dining Area

Dimensions: 10'5" x 10'2"

**Area:** 105 sq. ft

Counted as living area: Yes

Heated: Yes Finished: Yes Enclosed: Yes Contiguous: Yes Permitted: Yes Wet space: No Addition: No Conversion: No