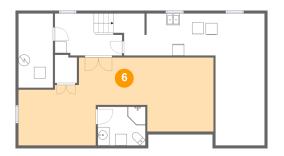

### 6 Floor 1 - Recreation Room

Dimensions: 33'11" x 15'3"

Area: 372 sq. ft

Counted as living area: Yes

Heated: Yes Finished: Yes Enclosed: Yes Contiguous: Yes Permitted: Yes Wet space: No Addition: No Conversion: No