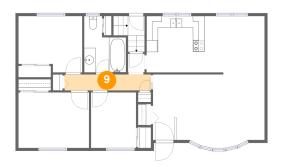

## Floor 2 - Primary Bedroom

Dimensions: 12'3" x 9'8"

Area: 118 sq. ft

Counted as living area: Yes

9 Floor 2 - Hall

Dimensions: 15'0" x 2'10"

Area: 42 sq. ft

Counted as living area: Yes