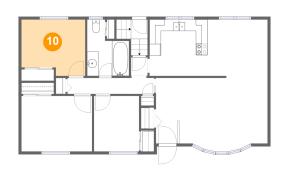

### Floor 2 - Bedroom

**Dimensions:** 11'1" x 9'10"

Area: 100 sq. ft

Counted as living area: Yes

Heated: Yes Finished: Yes Enclosed: Yes Contiguous: Yes Permitted: Yes Wet space: No Addition: No Conversion: No