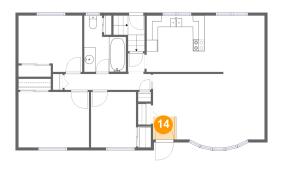

## Floor 2 - Foyer

Dimensions: 3'9" x 3'11"

Area: 16 sq. ft

Counted as living area: Yes