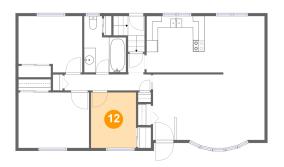

## Ploor 2 - Bedroom

**Dimensions:** 7'10" x 9'8"

Area: 76 sq. ft

Counted as living area: Yes

Heated: Yes Finished: Yes Enclosed: Yes Contiguous: Yes Permitted: Yes Wet space: No Addition: No Conversion: No