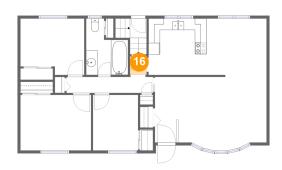

### 6 Floor 2 - Hall

Dimensions: 2'11" x 3'3"

Area: 9 sq. ft

Counted as living area: Yes

Heated: Yes Finished: Yes Enclosed: Yes Contiguous: Yes Permitted: Yes Wet space: No Addition: No Conversion: No