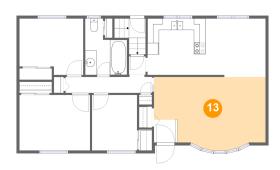

## 13 Floor 2 - Living Room

Dimensions: 19'5" x 12'10"

Area: 214 sq. ft

Counted as living area: Yes

Heated: Yes Finished: Yes Enclosed: Yes Contiguous: Yes Permitted: Yes Wet space: No Addition: No Conversion: No