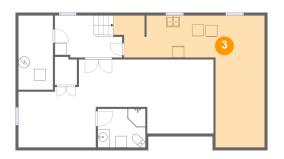

### Floor 1 - LAUNDRY/STORAGE

Dimensions: 26'3" x 22'11"

**Area:** 316 sq. ft

Counted as living area: Yes

Heated: Yes Finished: Yes Enclosed: Yes Contiguous: Yes Permitted: Yes Wet space: No Addition: No Conversion: No