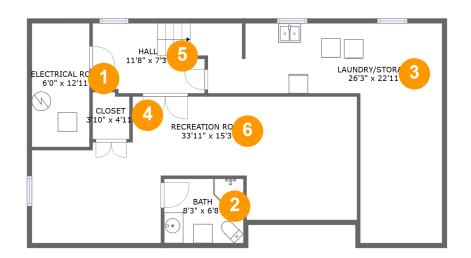

#### **Room dimensions**

Floor 1 Total sqft: 1018 Living area: 1018

| # |                 | Dimensions     | sqft       | Counted as living area |
|---|-----------------|----------------|------------|------------------------|
| 1 | Electrical Room | 6'0" x 12'11"  | 77 sq. ft  | Yes                    |
| 2 | Bath            | 8'3" x 6'8"    | 55 sq. ft  | Yes                    |
| 3 | LAUNDRY/STORAGE | 26'3" x 22'11" | 316 sq. ft | Yes                    |
| 4 | Closet          | 3'10" x 4'11"  | 18 sq. ft  | Yes                    |
| 5 | Hall            | 11'8" x 7'3"   | 78 sq. ft  | Yes                    |
| 6 | Recreation Room | 33'11" x 15'3" | 372 sq. ft | Yes                    |

### Floor 1 - Electrical Room

**Dimensions**: 6'0" x 12'11"

Area: 77 sq. ft

Counted as living area: Yes

Heated: Yes Finished: Yes Enclosed: Yes Contiguous: Yes Permitted: Yes Wet space: No Addition: No Conversion: No

### 2 Floor 1 - Bath

Dimensions: 8'3" x 6'8"

Area: 55 sq. ft

Counted as living area: Yes

### Floor 1 - LAUNDRY/STORAGE

Dimensions: 26'3" x 22'11"

**Area:** 316 sq. ft

Counted as living area: Yes

Heated: Yes Finished: Yes Enclosed: Yes Contiguous: Yes Permitted: Yes Wet space: No Addition: No Conversion: No

### 4 Floor 1 - Closet

**Dimensions:** 3'10" x 4'11"

Area: 18 sq. ft

Counted as living area: Yes

Heated: Yes Finished: Yes Enclosed: Yes Contiguous: Yes Permitted: Yes Wet space: No Addition: No Conversion: No

### 5 Floor 1 - Hall

**Dimensions:** 11'8" x 7'3"

Area: 78 sq. ft

Counted as living area: Yes

### 6 Floor 1 - Recreation Room

Dimensions: 33'11" x 15'3"

Area: 372 sq. ft

Counted as living area: Yes

Heated: Yes Finished: Yes Enclosed: Yes Contiguous: Yes Permitted: Yes Wet space: No Addition: No Conversion: No