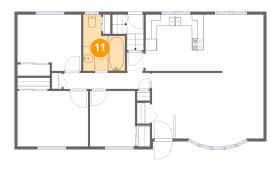

### Floor 2 - Bath

Dimensions: 7'3" x 9'10"

Area: 56 sq. ft

Counted as living area: Yes