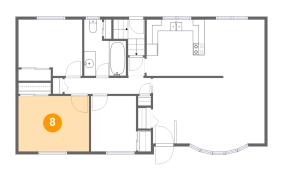

## Floor 2 - Primary Bedroom

Dimensions: 12'3" x 9'8"

Area: 118 sq. ft

Counted as living area: Yes

9 Floor 2 - Hall

Dimensions: 15'0" x 2'10"

Area: 42 sq. ft

Counted as living area: Yes

Heated: Yes Finished: Yes Enclosed: Yes Contiguous: Yes Permitted: Yes Wet space: No Addition: No Conversion: No