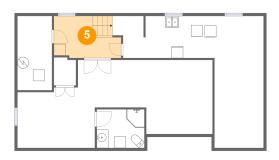

### 5 Floor 1 - Hall

**Dimensions:** 11'8" x 7'3"

Area: 78 sq. ft

Counted as living area: Yes