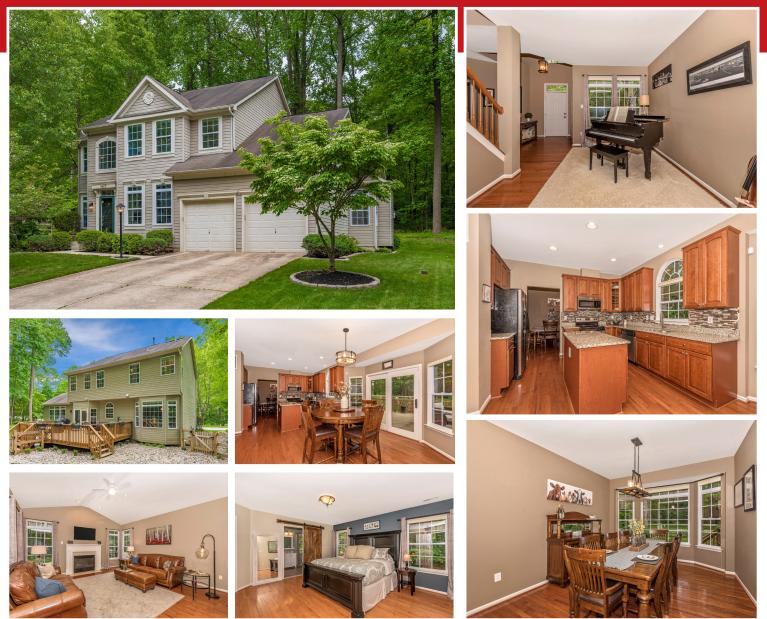

## 5429 Wooded Way Columbia MD 21044

You really can have it all in this beautifully updated move-in ready Colonial on a prime lot in sought-after Woodlot! Uniquely situated, this home fronts and backs to trees with lots of wooded space between the house next door, which makes it more private than most homes in a community. Inside this home is pristine and sunny with Wood Flooring on all 3 Levels! Main Level features 9' Ceilings; modern Kitchen with Island, 42" Maple Cabinets, Granite, & Stainless Appliances; Family Room with Cathedral Ceiling, 5 Windows and cozy Gas Fireplace; Main Level Office and Laundry Room. Upstairs enjoy the gorgeous renovated Master Bathroom with Tiled Shower, Soaking Tub and Dual Sinks; three additional Bedrooms. The Lower Level features a spacious Recreation Room, Bonus Room, Storage Room, and Half Bath. Outside enjoy dining and entertaining on the Expansive Deck! Fenced area of the backyard is great for pets!