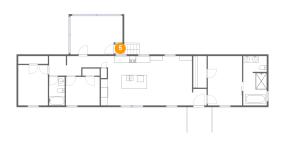

#### 5 Floor 1 - Deck

Dimensions: 2'7" x 3'1"

Area: 8 sq. ft

Counted as living area: Yes

Heated: No Finished: Yes Enclosed: No Contiguous: Yes Permitted: Yes Wet space: No Addition: No Conversion: No

6 Floor 1 - W.I.C.

**Dimensions:** 4'0" x 9'6"

Area: 38 sq. ft

Counted as living area: Yes

Heated: Yes Finished: Yes Enclosed: Yes Contiguous: Yes Permitted: Yes Wet space: No Addition: No Conversion: No