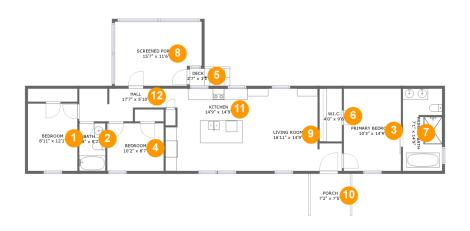

#### **Room dimensions**

Floor 1 Total sqft: 1440 Living area: 1188

| #  |                 | Dimensions     | sqft       | Counted as living area |
|----|-----------------|----------------|------------|------------------------|
| 1  | Bedroom         | 8'11" x 12'1"  | 107 sq. ft | Yes                    |
| 2  | Bath            | 4'8" x 8'7"    | 40 sq. ft  | Yes                    |
| 3  | Primary Bedroom | 10'3" x 14'9"  | 152 sq. ft | Yes                    |
| 4  | Bedroom         | 10'2" x 8'7"   | 87 sq. ft  | Yes                    |
| 5  | Deck            | 2'7" x 3'1"    | 8 sq. ft   | Yes                    |
| 6  | W.I.C.          | 4'0" x 9'6"    | 38 sq. ft  | Yes                    |
| 7  | Primary Bath    | 7'1" x 14'9"   | 103 sq. ft | Yes                    |
| 8  | Screened Porch  | 15'7" x 11'6"  | 170 sq. ft | No                     |
| 9  | Living Room     | 16'11" x 14'9" | 207 sq. ft | Yes                    |
| 10 | Porch           | 7'2" x 7'5"    | 53 sq. ft  | No                     |
| 11 | Kitchen         | 14'9" x 14'9"  | 203 sq. ft | Yes                    |

| #  |      | Dimensions    | sqft      | Counted as living area |
|----|------|---------------|-----------|------------------------|
| 12 | Hall | 17'7" x 5'10" | 84 sq. ft | Yes                    |