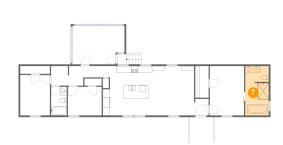

### Floor 1 - Primary Bath

**Dimensions:** 7'1" x 14'9"

**Area**: 103 sq. ft

Counted as living area: Yes

Heated: Yes Finished: Yes Enclosed: Yes Contiguous: Yes Permitted: Yes Wet space: Yes Addition: No Conversion: No