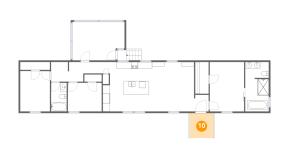

#### Floor 1 - Porch

Dimensions: 7'2" x 7'5"

Area: 53 sq. ft

Counted as living area: No

Heated: No Finished: Yes Enclosed: No Contiguous: Yes Permitted: Yes Wet space: No Addition: No Conversion: No