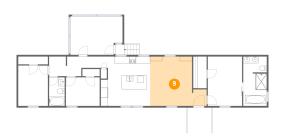

#### Floor 1 - Screened Porch

**Dimensions**: 15'7" x 11'6"

Area: 170 sq. ft

Counted as living area: No

Heated: No Finished: Yes Enclosed: No Contiguous: Yes Permitted: Yes Wet space: No Addition: No Conversion: No