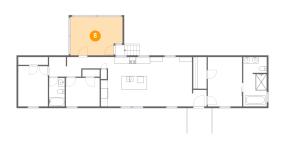

#### 5 Floor 1 - Deck

Dimensions: 2'7" x 3'1"

Area: 8 sq. ft

Counted as living area: Yes

Heated: No Finished: Yes Enclosed: No Contiguous: Yes Permitted: Yes Wet space: No Addition: No Conversion: No

6 Floor 1 - W.I.C.

**Dimensions:** 4'0" x 9'6"

Area: 38 sq. ft

Counted as living area: Yes

Heated: Yes Finished: Yes Enclosed: Yes Contiguous: Yes Permitted: Yes Wet space: No Addition: No Conversion: No