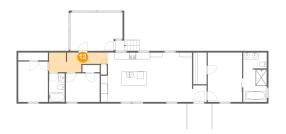

#### Floor 1 - Kitchen

Dimensions: 14'9" x 14'9"

Area: 203 sq. ft

Counted as living area: Yes

Heated: Yes Finished: Yes Enclosed: Yes Contiguous: Yes Permitted: Yes Wet space: No Addition: No Conversion: No