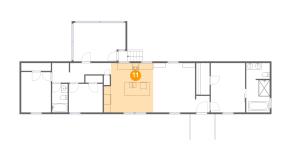

#### Floor 1 - Kitchen

Dimensions: 14'9" x 14'9"

Area: 203 sq. ft

Counted as living area: Yes

Heated: Yes Finished: Yes Enclosed: Yes Contiguous: Yes Permitted: Yes Wet space: No Addition: No Conversion: No