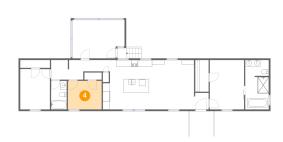

#### 4 Floor 1 - Bedroom

Dimensions: 10'2" x 8'7"

Area: 87 sq. ft

Counted as living area: Yes

Heated: Yes Finished: Yes Enclosed: Yes Contiguous: Yes Permitted: Yes Wet space: No Addition: No Conversion: No