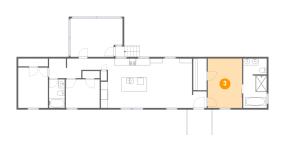

#### 1 - Bedroom

Dimensions: 8'11" x 12'1"

**Area:** 107 sq. ft

Counted as living area: Yes

Heated: Yes Finished: Yes Enclosed: Yes Contiguous: Yes Permitted: Yes Wet space: No Addition: No Conversion: No