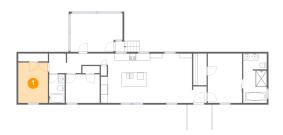

#### 1 - Bedroom

Dimensions: 8'11" x 12'1"

**Area:** 107 sq. ft

Counted as living area: Yes

Heated: Yes Finished: Yes Enclosed: Yes Contiguous: Yes Permitted: Yes Wet space: No Addition: No Conversion: No