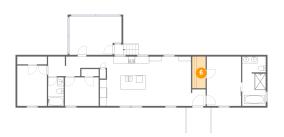

**Dimensions:** 4'0" x 9'6"

Area: 38 sq. ft

Counted as living area: Yes

Heated: Yes Finished: Yes Enclosed: Yes Contiguous: Yes Permitted: Yes Wet space: No Addition: No Conversion: No