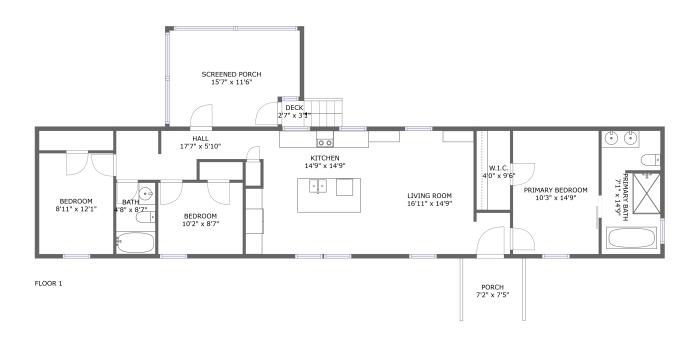

#### **Property summary**

Total sqft area sqft

#### **Room dimensions**

Floor 1 Total sqft: 1440 Living area: 1188

| #  |                 | Dimensions     | sqft       | Counted as living area |
|----|-----------------|----------------|------------|------------------------|
| 1  | Bedroom         | 8'11" x 12'1"  | 107 sq. ft | Yes                    |
| 2  | Bath            | 4'8" x 8'7"    | 40 sq. ft  | Yes                    |
| 3  | Primary Bedroom | 10'3" x 14'9"  | 152 sq. ft | Yes                    |
| 4  | Bedroom         | 10'2" x 8'7"   | 87 sq. ft  | Yes                    |
| 5  | Deck            | 2'7" x 3'1"    | 8 sq. ft   | Yes                    |
| 6  | W.I.C.          | 4'0" x 9'6"    | 38 sq. ft  | Yes                    |
| 7  | Primary Bath    | 7'1" x 14'9"   | 103 sq. ft | Yes                    |
| 8  | Screened Porch  | 15'7" x 11'6"  | 170 sq. ft | No                     |
| 9  | Living Room     | 16'11" x 14'9" | 207 sq. ft | Yes                    |
| 10 | Porch           | 7'2" x 7'5"    | 53 sq. ft  | No                     |
| 11 | Kitchen         | 14'9" x 14'9"  | 203 sq. ft | Yes                    |

| #  |      | Dimensions    | sqft      | Counted as living area |
|----|------|---------------|-----------|------------------------|
| 12 | Hall | 17'7" x 5'10" | 84 sq. ft | Yes                    |