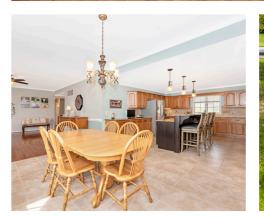

## 4779 Marianne Drive Mount Airy, MD 21771

🖊 🛦 🖊 ide Open Floor Plan - One of a Kind Brick Front Rancher, Ausherman Built, in Lovely Bradford Estates. 4 Main Level Bedrooms - Master with Huge Walk-in and Ceramic Super Bath (jetted tub, separate shower.) Main Level Office w/Custom Built-ins and French Door Entry. GREAT Room features Hardwood Flooring, Wood Stove on Hearth & Windows Galore! Gourmet Granite & Stainless Kitchen. Laundry/Mudroom off Kitchen. Kitchen is open to large Formal Dining Area which is open to the Great Room. Lower Level Boasts a Side Walk-out & Windows, 2-Section Recreation Room, a 5th Bedroom/Den/Work out Room, Full Bath and a stairway exit to the Oversized 2 Car Garage. Wonderful, Large & Mostly Level Yard: 1.4 Private Acres - Location Survey in Documents! Floor plan in Documents. Listing Agent has original Blueprints if anyone wants detailed info.