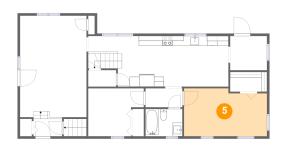

# 5 Floor 2 - Primary Bedroom

Dimensions: 16'10" x 9'8" Area: 155 sq. ft Counted as Living Area: Yes

Heated: Yes Finished: Yes Enclosed: Yes Contiguous: Yes Permitted: Yes Wet Space: No Addition: No Conversion: No