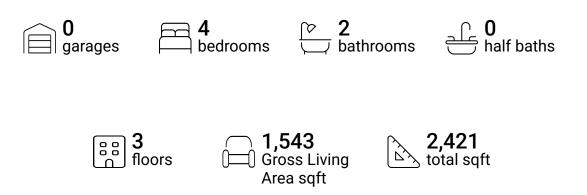

### **Property Summary**







## **Room Dimensions**

| Floor 1 | Total sqft: 878 | Living area: 0 |
|---------|-----------------|----------------|
|---------|-----------------|----------------|

| # | Room name | Dimensions    | Area (sqft) | Counted as Living Area |
|---|-----------|---------------|-------------|------------------------|
| 1 | Basement  | 38'6" x 20'3" | 760 sq. ft  | No                     |
| 2 | Storage   | 8'6" x 4'2"   | 39 sq. ft   | No                     |





## **Room Dimensions**

Hall

Bedroom

Kitchen

W.i.c.

8

9

10

11

| Floc | or 2            |               | Total sqft: 1151 | Living area: 1151      |
|------|-----------------|---------------|------------------|------------------------|
| #    | Room name       | Dimensions    | Area (sqft)      | Counted as Living Area |