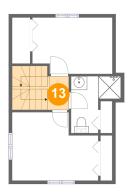

## **Room Dimensions**

Floor 3

Total sqft: 392

Living area: 392

| #  | Room name | Dimensions    | Area (sqft) | Counted as Living Area |
|----|-----------|---------------|-------------|------------------------|
| 12 | Bath      | 7'3" x 8'4"   | 44 sq. ft   | Yes                    |
| 13 | Hall      | 3'2" x 4'11"  | 48 sq. ft   | Yes                    |
| 14 | Bedroom   | 11'8" x 8'3"  | 92 sq. ft   | Yes                    |
| 15 | Bedroom   | 12'7" x 10'0" | 111 sq. ft  | Yes                    |

Floor 3 - Bath

Dimensions: 7'3" x 8'4" Area: 44 sq. ft Counted as Living Area: Yes Heated: Yes Finished: Yes Enclosed: Yes Contiguous: Yes Permitted: Yes Wet Space: Yes Addition: No Conversion: No

Dimensions: 3'2" x 4'11" Area: 48 sq. ft Counted as Living Area: Yes Heated: Yes Finished: Yes Enclosed: Yes Contiguous: Yes Permitted: Yes Wet Space: No Addition: No Conversion: No