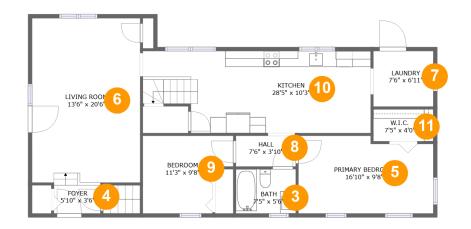

## **Room Dimensions**

Hall

Bedroom

Kitchen

W.i.c.

8

9

10

11

| Floc | or 2            |               | Total sqft: 1151 | Living area: 1151      |
|------|-----------------|---------------|------------------|------------------------|
| #    | Room name       | Dimensions    | Area (sqft)      | Counted as Living Area |
| 3    | Bath            | 7'5" x 5'6"   | 41 sq. ft        | Yes                    |
| 4    | Foyer           | 5'10" x 3'6"  | 22 sq. ft        | Yes                    |
| 5    | Primary Bedroom | 16'10" x 9'8" | 155 sq. ft       | Yes                    |
| 6    | Living Room     | 13'6" x 20'6" | 276 sq. ft       | Yes                    |
| 7    | Laundry         | 7'6" x 6'11"  | 52 sq. ft        | Yes                    |

29 sq. ft

94 sq. ft

269 sq. ft

30 sq. ft

Yes

Yes

Yes

Yes

7'6" x 3'10"

11'3" x 9'8"

28'5" x 10'3"

7'5" x 4'0"