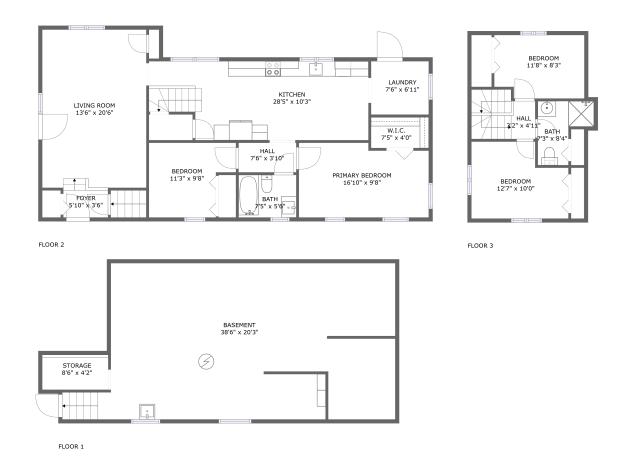

### **Property Summary**

## **Room Dimensions**

| Floor 1 | Total sqft: 878 | Living area: 0 |
|---------|-----------------|----------------|
|---------|-----------------|----------------|

| # | Room name | Dimensions    | Area (sqft) | Counted as Living Area |
|---|-----------|---------------|-------------|------------------------|
| 1 | Basement  | 38'6" x 20'3" | 760 sq. ft  | No                     |
| 2 | Storage   | 8'6" x 4'2"   | 39 sq. ft   | No                     |