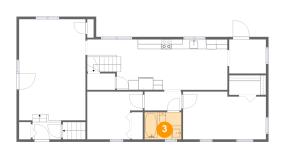

11

| Floc | or 2            |               | Total sqft: 1151 | Living area: 1151      |
|------|-----------------|---------------|------------------|------------------------|
| #    | Room name       | Dimensions    | Area (sqft)      | Counted as Living Area |
| 3    | Bath            | 7'5" x 5'6"   | 41 sq. ft        | Yes                    |
| 4    | Foyer           | 5'10" x 3'6"  | 22 sq. ft        | Yes                    |
| 5    | Primary Bedroom | 16'10" x 9'8" | 155 sq. ft       | Yes                    |
| 6    | Living Room     | 13'6" x 20'6" | 276 sq. ft       | Yes                    |
| 7    | Laundry         | 7'6" x 6'11"  | 52 sq. ft        | Yes                    |

29 sq. ft

94 sq. ft

269 sq. ft

30 sq. ft

Yes

Yes

Yes

Yes

7'6" x 3'10"

11'3" x 9'8"

28'5" x 10'3"

7'5" x 4'0"