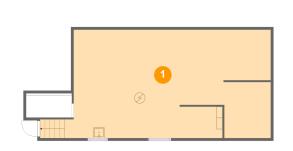

### **Property Summary**

#### 🕑 **Floor 1 -** Basement

Dimensions: 38'6" x 20'3" Area: 760 sq. ft Counted as Living Area: No Heated: Yes Finished: No Enclosed: Yes Contiguous: Yes Permitted: Yes Wet Space: No Addition: No Conversion: No