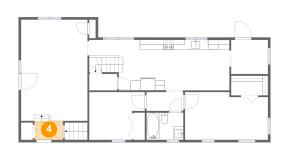

Floor 2 - Foyer

Dimensions: 5'10" x 3'6" Area: 22 sq. ft Counted as Living Area: Yes Heated: Yes Finished: Yes Enclosed: Yes Contiguous: Yes Permitted: Yes Wet Space: No Addition: No Conversion: No