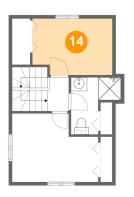

## **Room Dimensions**

Floor 3

Total sqft: 392

Living area: 392

| #  | Room name | Dimensions    | Area (sqft) | Counted as Living Area |
|----|-----------|---------------|-------------|------------------------|
| 12 | Bath      | 7'3" x 8'4"   | 44 sq. ft   | Yes                    |
| 13 | Hall      | 3'2" x 4'11"  | 48 sq. ft   | Yes                    |
| 14 | Bedroom   | 11'8" x 8'3"  | 92 sq. ft   | Yes                    |
| 15 | Bedroom   | 12'7" x 10'0" | 111 sq. ft  | Yes                    |

Dimensions: 11'8" x 8'3" Area: 92 sq. ft Counted as Living Area: Yes Heated: Yes Finished: Yes Enclosed: Yes Contiguous: Yes Permitted: Yes Wet Space: No Addition: No Conversion: No

Scan captured on Wed, 23 Oct 2024 21:54:05 GMT Information is calculated by CubiCasa technology; deemed highly reliable but not guaranteed.

Floor 3 - Bedroom

Dimensions: 12'7" x 10'0" Area: 111 sq. ft Counted as Living Area: Yes Heated: Yes Finished: Yes Enclosed: Yes Contiguous: Yes Permitted: Yes Wet Space: No Addition: No Conversion: No