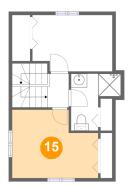

## **Room Dimensions**

Floor 3

Total sqft: 392

Living area: 392

| #  | Room name | Dimensions    | Area (sqft) | Counted as Living Area |
|----|-----------|---------------|-------------|------------------------|
| 12 | Bath      | 7'3" x 8'4"   | 44 sq. ft   | Yes                    |
| 13 | Hall      | 3'2" x 4'11"  | 48 sq. ft   | Yes                    |
| 14 | Bedroom   | 11'8" x 8'3"  | 92 sq. ft   | Yes                    |
| 15 | Bedroom   | 12'7" x 10'0" | 111 sq. ft  | Yes                    |

Floor 3 - Bedroom

Dimensions: 12'7" x 10'0" Area: 111 sq. ft Counted as Living Area: Yes Heated: Yes Finished: Yes Enclosed: Yes Contiguous: Yes Permitted: Yes Wet Space: No Addition: No Conversion: No