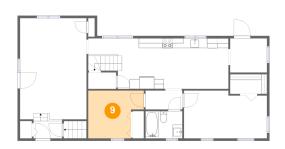

## **Room Dimensions**

Hall

Bedroom

Kitchen

W.i.c.

8

9

10

# 5 Floor 2 - Primary Bedroom

Dimensions: 16'10" x 9'8" Area: 155 sq. ft Counted as Living Area: Yes

Heated: Yes Finished: Yes Enclosed: Yes Contiguous: Yes Permitted: Yes Wet Space: No Addition: No Conversion: No