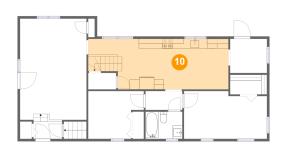

## **Room Dimensions**

Hall

Bedroom

Kitchen

W.i.c.

8

9

10

#### Floor 2 - Living Room

Dimensions: 13'6" x 20'6" Area: 276 sg. ft Counted as Living Area: Yes

Heated: Yes Finished: Yes Enclosed: Yes Contiguous: Yes Permitted: Yes Wet Space: No Addition: No Conversion: No