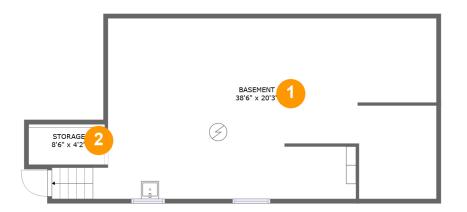

## **Room Dimensions**

| Floor 1 | Total sqft: 878 | Living area: 0 |
|---------|-----------------|----------------|
|---------|-----------------|----------------|

| # | Room name | Dimensions    | Area (sqft) | Counted as Living Area |
|---|-----------|---------------|-------------|------------------------|
| 1 | Basement  | 38'6" x 20'3" | 760 sq. ft  | No                     |
| 2 | Storage   | 8'6" x 4'2"   | 39 sq. ft   | No                     |

#### 🕑 **Floor 1 -** Basement

Dimensions: 38'6" x 20'3" Area: 760 sq. ft Counted as Living Area: No Heated: Yes Finished: No Enclosed: Yes Contiguous: Yes Permitted: Yes Wet Space: No Addition: No Conversion: No

Dimensions: 8'6" x 4'2" Area: 39 sq. ft Counted as Living Area: No Heated: No Finished: No Enclosed: No Contiguous: Yes Permitted: Yes Wet Space: No Addition: No Conversion: No

Dimensions: 7'5" x 5'6" Area: 41 sq. ft Counted as Living Area: Yes Heated: Yes Finished: Yes Enclosed: Yes Contiguous: Yes Permitted: Yes Wet Space: Yes Addition: No Conversion: No