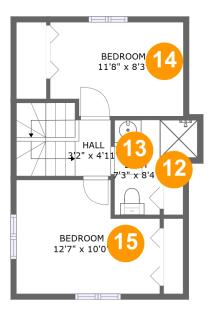

## **Room Dimensions**

Floor 3

Total sqft: 392

Living area: 392

| #  | Room name | Dimensions    | Area (sqft) | Counted as Living Area |
|----|-----------|---------------|-------------|------------------------|
| 12 | Bath      | 7'3" x 8'4"   | 44 sq. ft   | Yes                    |
| 13 | Hall      | 3'2" x 4'11"  | 48 sq. ft   | Yes                    |
| 14 | Bedroom   | 11'8" x 8'3"  | 92 sq. ft   | Yes                    |
| 15 | Bedroom   | 12'7" x 10'0" | 111 sq. ft  | Yes                    |