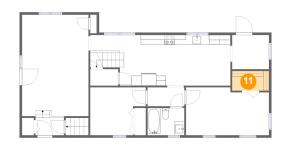

11

| Floc | or 2            |               | Total sqft: 1151 | Living area: 1151      |
|------|-----------------|---------------|------------------|------------------------|
| #    | Room name       | Dimensions    | Area (sqft)      | Counted as Living Area |
| 3    | Bath            | 7'5" x 5'6"   | 41 sq. ft        | Yes                    |
| 4    | Foyer           | 5'10" x 3'6"  | 22 sq. ft        | Yes                    |
| 5    | Primary Bedroom | 16'10" x 9'8" | 155 sq. ft       | Yes                    |
| 6    | Living Room     | 13'6" x 20'6" | 276 sq. ft       | Yes                    |
| 7    | Laundry         | 7'6" x 6'11"  | 52 sq. ft        | Yes                    |

#### 긷 Floor 2 - Laundry

Dimensions: 7'6" x 6'11" Area: 52 sq. ft Counted as Living Area: Yes

Heated: Yes Finished: Yes Enclosed: Yes Contiguous: Yes Permitted: Yes Wet Space: No Addition: No Conversion: No