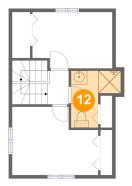

## **Room Dimensions**

Floor 3

Total sqft: 392

Living area: 392

| #  | Room name | Dimensions    | Area (sqft) | Counted as Living Area |
|----|-----------|---------------|-------------|------------------------|
| 12 | Bath      | 7'3" x 8'4"   | 44 sq. ft   | Yes                    |
| 13 | Hall      | 3'2" x 4'11"  | 48 sq. ft   | Yes                    |
| 14 | Bedroom   | 11'8" x 8'3"  | 92 sq. ft   | Yes                    |
| 15 | Bedroom   | 12'7" x 10'0" | 111 sq. ft  | Yes                    |

Floor 3 - Bath

Dimensions: 7'3" x 8'4" Area: 44 sq. ft Counted as Living Area: Yes Heated: Yes Finished: Yes Enclosed: Yes Contiguous: Yes Permitted: Yes Wet Space: Yes Addition: No Conversion: No

Dimensions: 3'2" x 4'11" Area: 48 sq. ft Counted as Living Area: Yes Heated: Yes Finished: Yes Enclosed: Yes Contiguous: Yes Permitted: Yes Wet Space: No Addition: No Conversion: No