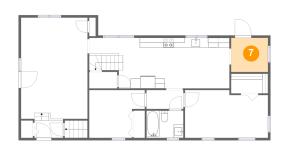

#### 긷 Floor 2 - Laundry

Dimensions: 7'6" x 6'11" Area: 52 sq. ft Counted as Living Area: Yes

Heated: Yes Finished: Yes Enclosed: Yes Contiguous: Yes Permitted: Yes Wet Space: No Addition: No Conversion: No