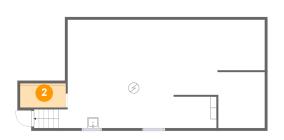

Dimensions: 8'6" x 4'2" Area: 39 sq. ft Counted as Living Area: No Heated: No Finished: No Enclosed: No Contiguous: Yes Permitted: Yes Wet Space: No Addition: No Conversion: No

Dimensions: 7'5" x 5'6" Area: 41 sq. ft Counted as Living Area: Yes Heated: Yes Finished: Yes Enclosed: Yes Contiguous: Yes Permitted: Yes Wet Space: Yes Addition: No Conversion: No