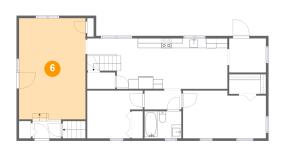

#### Floor 2 - Living Room

Dimensions: 13'6" x 20'6" Area: 276 sg. ft Counted as Living Area: Yes

Heated: Yes Finished: Yes Enclosed: Yes Contiguous: Yes Permitted: Yes Wet Space: No Addition: No Conversion: No