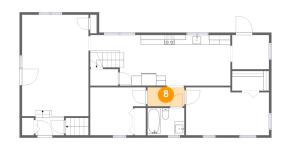

## **Room Dimensions**

Hall

Bedroom

Kitchen

W.i.c.

8

9

10

Dimensions: 11'3" x 9'8" Area: 94 sq. ft Counted as Living Area: Yes Heated: Yes Finished: Yes Enclosed: Yes Contiguous: Yes Permitted: Yes Wet Space: No Addition: No Conversion: No

😳 Floor 2 - Kitchen

Dimensions: 28'5" x 10'3" Area: 269 sq. ft Counted as Living Area: Yes Heated: Yes Finished: Yes Enclosed: Yes Contiguous: Yes Permitted: Yes Wet Space: No Addition: No Conversion: No

Dimensions: 7'5" x 4'0" Area: 30 sq. ft Counted as Living Area: Yes