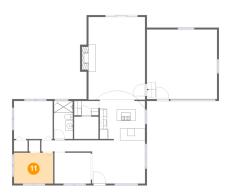

# 🕛 **Floor 1 -** Bedroom

Dimensions: 10'8" x 8'4" Area: 89 sq. ft Counted as Living Area: Yes Heated: Yes Finished: Yes Enclosed: Yes Contiguous: Yes Permitted: Yes Wet Space: No Addition: No Conversion: No