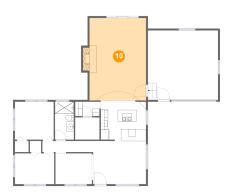

## 😳 **Floor 1 -** Family Room

Dimensions: 17'2" x 22'5" Area: 356 sq. ft Counted as Living Area: Yes Heated: Yes Finished: Yes Enclosed: Yes Contiguous: Yes Permitted: Yes Wet Space: No Addition: No Conversion: No