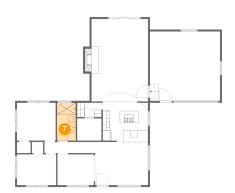

#### Floor 1 - Room

Dimensions: 6'7" x 6'1" Area: 40 sq. ft Counted as Living Area: Yes Heated: Yes Finished: Yes Enclosed: Yes Contiguous: Yes Permitted: Yes Wet Space: No Addition: No Conversion: No