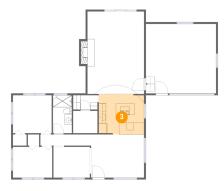

#### Floor 1 - Kitchen

Dimensions: 12'4" x 10'11" Area: 133 sq. ft Counted as Living Area: Yes

Heated: Yes Finished: Yes Enclosed: Yes Contiguous: Yes Permitted: Yes Wet Space: No Addition: No Conversion: No