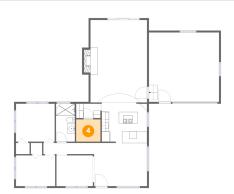

#### Floor 1 - Room

Dimensions: 6'7" x 6'1" Area: 40 sq. ft Counted as Living Area: Yes Heated: Yes Finished: Yes Enclosed: Yes Contiguous: Yes Permitted: Yes Wet Space: No Addition: No Conversion: No