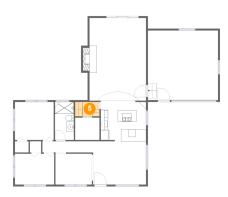

#### Floor 1 - Room

Dimensions: 6'7" x 6'1" Area: 40 sq. ft Counted as Living Area: Yes Heated: Yes Finished: Yes Enclosed: Yes Contiguous: Yes Permitted: Yes Wet Space: No Addition: No Conversion: No