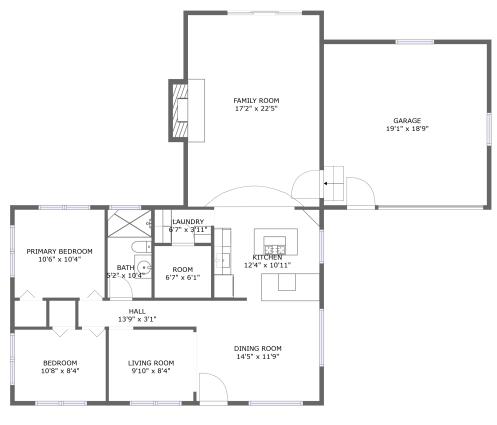

FLOOR 1

## **Room Dimensions**

Floor 1

**Total sqft:** 1630

Living area: 1201

| #  | Room name       | Dimensions     | Area (sqft) | Counted as Living Area |
|----|-----------------|----------------|-------------|------------------------|
| 1  | Hall            | 13'9" x 3'1"   | 42 sq. ft   | Yes                    |
| 2  | Living Room     | 9'10" x 8'4"   | 83 sq. ft   | Yes                    |
| 3  | Kitchen         | 12'4" x 10'11" | 133 sq. ft  | Yes                    |
| 4  | Room            | 6'7" x 6'1"    | 40 sq. ft   | Yes                    |
| 5  | Laundry         | 6'7" x 3'11"   | 26 sq. ft   | No                     |
| 6  | Dining Room     | 14'5" x 11'9"  | 169 sq. ft  | Yes                    |
| 7  | Bath            | 5'2" x 10'4"   | 53 sq. ft   | Yes                    |
| 8  | Garage          | 19'1" x 18'9"  | 359 sq. ft  | No                     |
| 9  | Primary Bedroom | 10'6" x 10'4"  | 108 sq. ft  | Yes                    |
| 10 | Family Room     | 17'2" x 22'5"  | 356 sq. ft  | Yes                    |
| 11 | Bedroom         | 10'8" x 8'4"   | 89 sq. ft   | Yes                    |