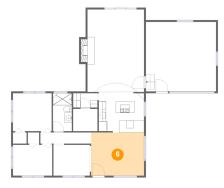

## 😳 **Floor 1 -** Family Room

Dimensions: 17'2" x 22'5" Area: 356 sq. ft Counted as Living Area: Yes Heated: Yes Finished: Yes Enclosed: Yes Contiguous: Yes Permitted: Yes Wet Space: No Addition: No Conversion: No