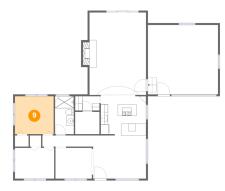

#### Floor 1 - Bath

Dimensions: 5'2" x 10'4" Area: 53 sq. ft Counted as Living Area: Yes Heated: Yes Finished: Yes Enclosed: Yes Contiguous: Yes Permitted: Yes Wet Space: Yes Addition: No Conversion: No