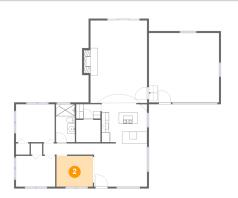

#### Floor 1 - Room

Dimensions: 6'7" x 6'1" Area: 40 sq. ft Counted as Living Area: Yes Heated: Yes Finished: Yes Enclosed: Yes Contiguous: Yes Permitted: Yes Wet Space: No Addition: No Conversion: No