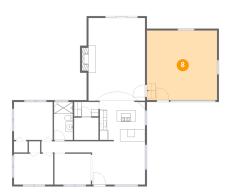

# 5 Floor 1 - Laundry

Dimensions: 6'7" x 3'11" Area: 26 sq. ft Counted as Living Area: No Heated: Yes Finished: Yes Enclosed: Yes Contiguous: Yes Permitted: Yes Wet Space: No Addition: No Conversion: No