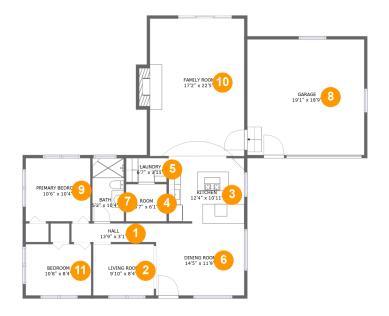

## **Room Dimensions**

Floor 1

**Total sqft:** 1630

Living area: 1201

| #  | Room name       | Dimensions     | Area (sqft) | Counted as Living Area |
|----|-----------------|----------------|-------------|------------------------|
| 1  | Hall            | 13'9" x 3'1"   | 42 sq. ft   | Yes                    |
| 2  | Living Room     | 9'10" x 8'4"   | 83 sq. ft   | Yes                    |
| 3  | Kitchen         | 12'4" x 10'11" | 133 sq. ft  | Yes                    |
| 4  | Room            | 6'7" x 6'1"    | 40 sq. ft   | Yes                    |
| 5  | Laundry         | 6'7" x 3'11"   | 26 sq. ft   | No                     |
| 6  | Dining Room     | 14'5" x 11'9"  | 169 sq. ft  | Yes                    |
| 7  | Bath            | 5'2" x 10'4"   | 53 sq. ft   | Yes                    |
| 8  | Garage          | 19'1" x 18'9"  | 359 sq. ft  | No                     |
| 9  | Primary Bedroom | 10'6" x 10'4"  | 108 sq. ft  | Yes                    |
| 10 | Family Room     | 17'2" x 22'5"  | 356 sq. ft  | Yes                    |
| 11 | Bedroom         | 10'8" x 8'4"   | 89 sq. ft   | Yes                    |

## Floor 1 - Hall

Dimensions: 13'9" x 3'1" Area: 42 sq. ft Counted as Living Area: Yes

Heated: Yes Finished: Yes Enclosed: Yes Contiguous: Yes Permitted: Yes Wet Space: No Addition: No Conversion: No

#### 🕘 Floor 1 - Living Room

Dimensions: 9'10" x 8'4" Area: 83 sq. ft Counted as Living Area: Yes

Heated: Yes Finished: Yes Enclosed: Yes Contiguous: Yes Permitted: Yes Wet Space: No Addition: No Conversion: No

#### Floor 1 - Kitchen

Dimensions: 12'4" x 10'11" Area: 133 sq. ft Counted as Living Area: Yes

Heated: Yes Finished: Yes Enclosed: Yes Contiguous: Yes Permitted: Yes Wet Space: No Addition: No Conversion: No

#### Floor 1 - Room

Dimensions: 6'7" x 6'1" Area: 40 sq. ft Counted as Living Area: Yes Heated: Yes Finished: Yes Enclosed: Yes Contiguous: Yes Permitted: Yes Wet Space: No Addition: No Conversion: No

# 5 Floor 1 - Laundry

Dimensions: 6'7" x 3'11" Area: 26 sq. ft Counted as Living Area: No Heated: Yes Finished: Yes Enclosed: Yes Contiguous: Yes Permitted: Yes Wet Space: No Addition: No Conversion: No

### Floor 1 - Dining Room

Dimensions: 14'5" x 11'9" Area: 169 sq. ft Counted as Living Area: Yes

Heated: Yes Finished: Yes Enclosed: Yes Contiguous: Yes Permitted: Yes Wet Space: No Addition: No Conversion: No

#### Floor 1 - Bath

Dimensions: 5'2" x 10'4" Area: 53 sq. ft Counted as Living Area: Yes Heated: Yes Finished: Yes Enclosed: Yes Contiguous: Yes Permitted: Yes Wet Space: Yes Addition: No Conversion: No

# Floor 1 - Garage

Dimensions: 19'1" x 18'9" Area: 359 sq. ft Counted as Living Area: No Heated: No Finished: No Enclosed: Yes Contiguous: Yes Permitted: Yes Wet Space: No Addition: No Conversion: No

Scan captured on Wed, 04 Sep 2024 16:12:41 GMT

🤒 **Floor 1 -** Primary Bedroom

Dimensions: 10'6" x 10'4" Area: 108 sq. ft Counted as Living Area: Yes Heated: Yes Finished: Yes Enclosed: Yes Contiguous: Yes Permitted: Yes Wet Space: No Addition: No Conversion: No

## 😳 **Floor 1 -** Family Room

Dimensions: 17'2" x 22'5" Area: 356 sq. ft Counted as Living Area: Yes Heated: Yes Finished: Yes Enclosed: Yes Contiguous: Yes Permitted: Yes Wet Space: No Addition: No Conversion: No

# 🕛 **Floor 1 -** Bedroom

Dimensions: 10'8" x 8'4" Area: 89 sq. ft Counted as Living Area: Yes Heated: Yes Finished: Yes Enclosed: Yes Contiguous: Yes Permitted: Yes Wet Space: No Addition: No Conversion: No