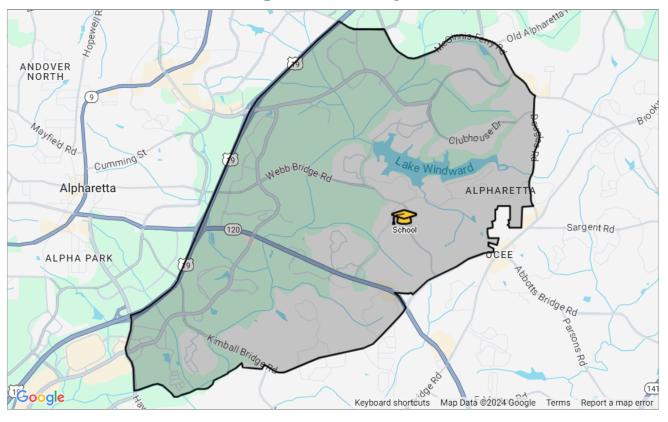

### Address

4455 Webb Bridge Rd, Alpharetta, GA 30005

**Phone** (470) 254-2940

| School Facts                   | Webb Bridge Middle<br>School | Fulton County Schools            |
|--------------------------------|------------------------------|----------------------------------|
| Overall Grade                  | A                            | A-                               |
| Total Enrollment               | 1,149                        | 90,355                           |
| Students per Teacher           | 14:1                         | 16:1                             |
| Students in Free Lunch Program | 3%                           | 47%                              |
| Academic Grade                 | A                            | A-                               |
| Average GPA                    | _                            | 3.46 (out of 25433 responses)    |
| Math Proficiency               | 64%                          | 49%                              |
| Reading Proficiency            | 74%                          | 53%                              |
| Gifted Students                | 39%                          | -                                |
| AP Enrollments                 | _                            | -                                |
| Graduation Rate                | _                            | 85%                              |
| Average ACT Score              | _                            | 27 (out of 5258 responses)       |
| Average SAT Score              | -                            | 1,200 (out of 8360<br>responses) |
| Teacher Grade                  | A                            | B                                |
| Average Teacher Salary         | \$63,446                     | \$65,137                         |
| Teachers in 1st or 2nd Year    | 13%                          | 30%                              |