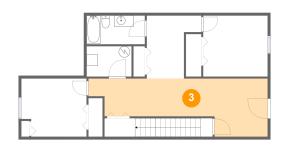

### 4 Floor 1 - Bedroom

Dimensions: 11'7" x 10'5"

Area: 116 sq. ft

Counted as living area: Yes

Heated: Yes Finished: Yes Enclosed: Yes Contiguous: Yes Permitted: Yes Wet space: No Addition: No Conversion: No