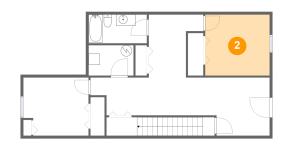

### 3 Floor 1 - Recreation Room

**Dimensions:** 32'1" x 10'5"

Area: 241 sq. ft

Counted as living area: Yes

Heated: Yes Finished: Yes Enclosed: Yes Contiguous: Yes Permitted: Yes Wet space: No Addition: No Conversion: No