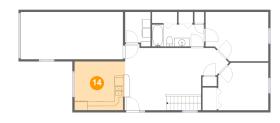

### Floor 2 - Kitchen

Dimensions: 11'9" x 11'4"

Area: 132 sq. ft

Counted as living area: Yes