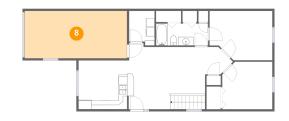

# Floor 2 - Garage

Dimensions: 23'9" x 11'0"

Area: 261 sq. ft

Counted as living area: No