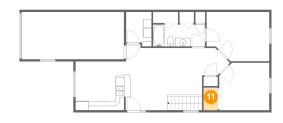

### Floor 2 - Cl

**Dimensions:** 3'4" x 5'3"

Area: 17 sq. ft

Counted as living area: Yes