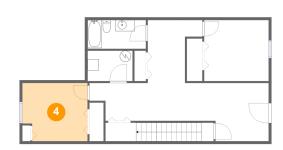

### 4 Floor 1 - Bedroom

Dimensions: 11'7" x 10'5"

Area: 116 sq. ft

Counted as living area: Yes

Heated: Yes Finished: Yes Enclosed: Yes Contiguous: Yes Permitted: Yes Wet space: No Addition: No Conversion: No