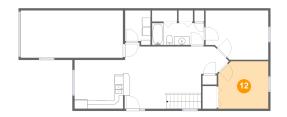

# Ploor 2 - Bedroom

**Dimensions:** 11'7" x 11'0"

**Area:** 124 sq. ft

Counted as living area: Yes

Heated: Yes Finished: Yes Enclosed: Yes Contiguous: Yes Permitted: Yes Wet space: No Addition: No Conversion: No