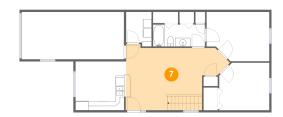

# Floor 2 - Living Room

Dimensions: 24'1" x 15'4"

Area: 290 sq. ft

Counted as living area: Yes

Heated: Yes Finished: Yes Enclosed: Yes Contiguous: Yes Permitted: Yes Wet space: No Addition: No Conversion: No