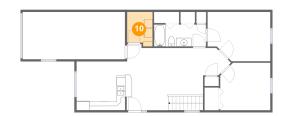

# Floor 2 - Utility

**Dimensions:** 5'11" x 8'0"

Area: 44 sq. ft

Counted as living area: Yes

Heated: Yes Finished: Yes Enclosed: Yes Contiguous: Yes Permitted: Yes Wet space: No Addition: No Conversion: No