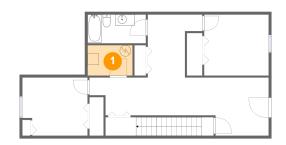

### Ploor 1 - Bedroom

Dimensions: 11'6" x 10'10"

Area: 126 sq. ft

Counted as living area: Yes