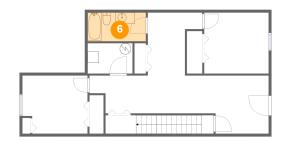

# 6 Floor 1 - Bath

**Dimensions:** 10'5" x 5'2"

Area: 54 sq. ft

Counted as living area: Yes

Heated: Yes Finished: Yes Enclosed: Yes Contiguous: Yes Permitted: Yes Wet space: Yes Addition: No Conversion: No