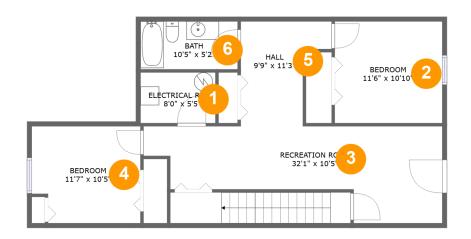

#### **Room dimensions**

Floor 1 Total sqft: 889 Living area: 843

| # |                 | Dimensions     | sqft       | Counted as living area |
|---|-----------------|----------------|------------|------------------------|
| 1 | Room            | 8'0" x 5'5"    | 44 sq. ft  | No                     |
| 2 | Bedroom         | 11'6" x 10'10" | 126 sq. ft | Yes                    |
| 3 | Recreation Room | 32'1" x 10'5"  | 241 sq. ft | Yes                    |
| 4 | Bedroom         | 11'7" x 10'5"  | 116 sq. ft | Yes                    |
| 5 | Hall            | 9'9" x 11'3"   | 84 sq. ft  | Yes                    |
| 6 | Bath            | 10'5" x 5'2"   | 54 sq. ft  | Yes                    |

# • Floor 1 - Room

Dimensions: 8'0" x 5'5"

Area: 44 sq. ft

Counted as living area: No

Heated: No Finished: No Enclosed: Yes Contiguous: Yes Permitted: Yes Wet space: No Addition: No Conversion: No

### Ploor 1 - Bedroom

Dimensions: 11'6" x 10'10"

Area: 126 sq. ft

Counted as living area: Yes

### 3 Floor 1 - Recreation Room

**Dimensions:** 32'1" x 10'5"

Area: 241 sq. ft

Counted as living area: Yes

Heated: Yes Finished: Yes Enclosed: Yes Contiguous: Yes Permitted: Yes Wet space: No Addition: No Conversion: No

### 4 Floor 1 - Bedroom

Dimensions: 11'7" x 10'5"

Area: 116 sq. ft

Counted as living area: Yes

Heated: Yes Finished: Yes Enclosed: Yes Contiguous: Yes Permitted: Yes Wet space: No Addition: No Conversion: No

#### 6 Floor 1 - Hall

Dimensions: 9'9" x 11'3"

Area: 84 sq. ft

Counted as living area: Yes

# 6 Floor 1 - Bath

**Dimensions:** 10'5" x 5'2"

Area: 54 sq. ft

Counted as living area: Yes

Heated: Yes Finished: Yes Enclosed: Yes Contiguous: Yes Permitted: Yes Wet space: Yes Addition: No Conversion: No