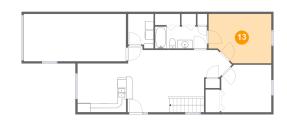

### 13 Floor 2 - Bedroom

Dimensions: 14'7" x 11'5"

Area: 154 sq. ft

Counted as living area: Yes

Heated: Yes Finished: Yes Enclosed: Yes Contiguous: Yes Permitted: Yes Wet space: No Addition: No Conversion: No