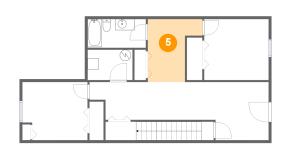

#### 6 Floor 1 - Hall

Dimensions: 9'9" x 11'3"

Area: 84 sq. ft

Counted as living area: Yes