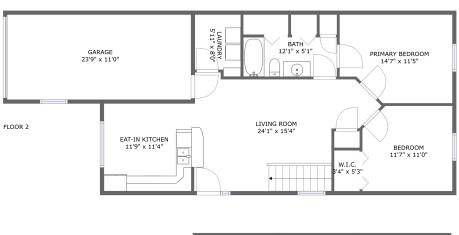

#### **Room dimensions**

Floor 2 Total sqft: 1248 Living area: 962

| #  |             | Dimensions    | sqft       | Counted as living area |
|----|-------------|---------------|------------|------------------------|
| 7  | Living Room | 24'1" x 15'4" | 290 sq. ft | Yes                    |
| 8  | Garage      | 23'9" x 11'0" | 261 sq. ft | No                     |
| 9  | Bath        | 12'1" x 5'1"  | 62 sq. ft  | Yes                    |
| 10 | Utility     | 5'11" x 8'0"  | 44 sq. ft  | Yes                    |
| 11 | CI          | 3'4" x 5'3"   | 17 sq. ft  | Yes                    |
| 12 | Bedroom     | 11'7" x 11'0" | 124 sq. ft | Yes                    |
| 13 | Bedroom     | 14'7" x 11'5" | 154 sq. ft | Yes                    |
| 14 | Kitchen     | 11'9" x 11'4" | 132 sq. ft | Yes                    |