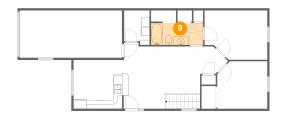

# 9 Floor 2 - Bath

Dimensions: 12'1" x 5'1"

Area: 62 sq. ft

Counted as living area: Yes

Heated: Yes Finished: Yes Enclosed: Yes Contiguous: Yes Permitted: Yes Wet space: Yes Addition: No Conversion: No