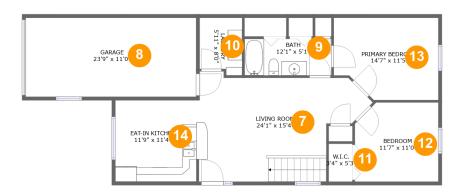

#### **Room dimensions**

Floor 2 Total sqft: 1248 Living area: 962

| #  |             | Dimensions    | sqft       | Counted as living area |
|----|-------------|---------------|------------|------------------------|
| 7  | Living Room | 24'1" x 15'4" | 290 sq. ft | Yes                    |
| 8  | Garage      | 23'9" x 11'0" | 261 sq. ft | No                     |
| 9  | Bath        | 12'1" x 5'1"  | 62 sq. ft  | Yes                    |
| 10 | Utility     | 5'11" x 8'0"  | 44 sq. ft  | Yes                    |
| 11 | CI          | 3'4" x 5'3"   | 17 sq. ft  | Yes                    |
| 12 | Bedroom     | 11'7" x 11'0" | 124 sq. ft | Yes                    |
| 13 | Bedroom     | 14'7" x 11'5" | 154 sq. ft | Yes                    |
| 14 | Kitchen     | 11'9" x 11'4" | 132 sq. ft | Yes                    |

# Floor 2 - Living Room

Dimensions: 24'1" x 15'4"

Area: 290 sq. ft

Counted as living area: Yes

Heated: Yes Finished: Yes Enclosed: Yes Contiguous: Yes Permitted: Yes Wet space: No Addition: No Conversion: No

# Floor 2 - Garage

Dimensions: 23'9" x 11'0"

Area: 261 sq. ft

Counted as living area: No

# 9 Floor 2 - Bath

Dimensions: 12'1" x 5'1"

Area: 62 sq. ft

Counted as living area: Yes

Heated: Yes Finished: Yes Enclosed: Yes Contiguous: Yes Permitted: Yes Wet space: Yes Addition: No Conversion: No

# Floor 2 - Utility

**Dimensions:** 5'11" x 8'0"

Area: 44 sq. ft

Counted as living area: Yes

Heated: Yes Finished: Yes Enclosed: Yes Contiguous: Yes Permitted: Yes Wet space: No Addition: No Conversion: No

### Floor 2 - Cl

**Dimensions:** 3'4" x 5'3"

Area: 17 sq. ft

Counted as living area: Yes

# Ploor 2 - Bedroom

**Dimensions:** 11'7" x 11'0"

**Area:** 124 sq. ft

Counted as living area: Yes

Heated: Yes Finished: Yes Enclosed: Yes Contiguous: Yes Permitted: Yes Wet space: No Addition: No Conversion: No

### 13 Floor 2 - Bedroom

Dimensions: 14'7" x 11'5"

Area: 154 sq. ft

Counted as living area: Yes

Heated: Yes Finished: Yes Enclosed: Yes Contiguous: Yes Permitted: Yes Wet space: No Addition: No Conversion: No

### Floor 2 - Kitchen

Dimensions: 11'9" x 11'4"

Area: 132 sq. ft

Counted as living area: Yes