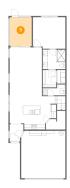

### Floor 1 - Primary Bedroom

Dimensions: 13'2" x 12'10"

**Area:** 166 sq. ft

Counted as Living Area:

Yes

Heated: Yes Finished: Yes Enclosed: Yes Contiguous:

Yes