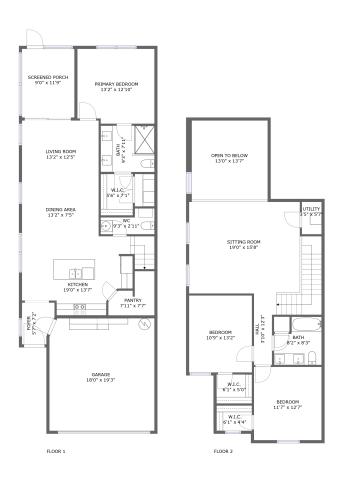

#### **Property Summary**

floors

1,916

Gross Living
Area sqft

2,602

total sqft

#### **Room Dimensions**

Floor 1 Total sqft: 1486 Living area: 1004

| #  | Room name       | Dimensions     | Area (sqft) | Counted as Living Area |
|----|-----------------|----------------|-------------|------------------------|
| 1  | Foyer           | 5'7" x 7'2"    | 36 sq. ft   | Yes                    |
| 2  | Bath            | 9'3" x 7'11"   | 73 sq. ft   | Yes                    |
| 3  | Dining Area     | 13'2" x 7'5"   | 97 sq. ft   | Yes                    |
| 4  | Kitchen         | 19'0" x 13'7"  | 243 sq. ft  | Yes                    |
| 5  | Screened Porch  | 9'0" x 11'9"   | 106 sq. ft  | No                     |
| 6  | W.i.c.          | 5'6" x 7'1"    | 39 sq. ft   | Yes                    |
| 7  | Pantry          | 7'11" x 7'7"   | 43 sq. ft   | Yes                    |
| 8  | Primary Bedroom | 13'2" x 12'10" | 166 sq. ft  | Yes                    |
| 9  | Wc              | 9'3" x 2'11"   | 32 sq. ft   | Yes                    |
| 10 | Garage          | 18'0" x 19'3"  | 344 sq. ft  | No                     |
| 11 | Living Room     | 13'2" x 12'5"  | 163 sq. ft  | Yes                    |

#### **Room Dimensions**

Floor 2 Total sqft: 1116 Living area: 912

| #  | Room name     | Dimensions    | Area (sqft) | Counted as Living Area |
|----|---------------|---------------|-------------|------------------------|
| 12 | Bedroom       | 10'9" x 13'2" | 142 sq. ft  | Yes                    |
| 13 | Open To Below | 13'0" x 13'7" | 177 sq. ft  | No                     |
| 14 | Bath          | 8'2" x 8'3"   | 58 sq. ft   | Yes                    |
| 15 | Bedroom       | 11'7" x 12'7" | 145 sq. ft  | Yes                    |
| 16 | Utility       | 3'5" x 5'7"   | 19 sq. ft   | Yes                    |
| 17 | Hall          | 3'10" x 12'3" | 69 sq. ft   | Yes                    |
| 18 | W.i.c.        | 6'1" x 4'4"   | 26 sq. ft   | Yes                    |
| 19 | Sitting Room  | 19'0" x 15'8" | 338 sq. ft  | Yes                    |
| 20 | W.i.c.        | 6'1" x 5'0"   | 30 sq. ft   | Yes                    |