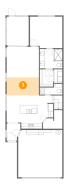

#### Floor 2 - Bath

Dimensions: 8'2" x 8'3"

Area: 58 sq. ft

Counted as Living Area:

Yes

Heated: Yes Finished: Yes Enclosed: Yes Contiguous: Yes