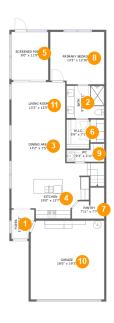

#### **Room Dimensions**

Floor 1 Total sqft: 1486 Living area: 1004

| #  | Room name       | Dimensions     | Area (sqft) | Counted as Living Area |
|----|-----------------|----------------|-------------|------------------------|
| 1  | Foyer           | 5'7" x 7'2"    | 36 sq. ft   | Yes                    |
| 2  | Bath            | 9'3" x 7'11"   | 73 sq. ft   | Yes                    |
| 3  | Dining Area     | 13'2" x 7'5"   | 97 sq. ft   | Yes                    |
| 4  | Kitchen         | 19'0" x 13'7"  | 243 sq. ft  | Yes                    |
| 5  | Screened Porch  | 9'0" x 11'9"   | 106 sq. ft  | No                     |
| 6  | W.i.c.          | 5'6" x 7'1"    | 39 sq. ft   | Yes                    |
| 7  | Pantry          | 7'11" x 7'7"   | 43 sq. ft   | Yes                    |
| 8  | Primary Bedroom | 13'2" x 12'10" | 166 sq. ft  | Yes                    |
| 9  | Wc              | 9'3" x 2'11"   | 32 sq. ft   | Yes                    |
| 10 | Garage          | 18'0" x 19'3"  | 344 sq. ft  | No                     |
| 11 | Living Room     | 13'2" x 12'5"  | 163 sq. ft  | Yes                    |