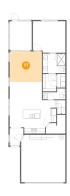

### Floor 1 - Primary Bedroom

Dimensions: 13'2" x 12'10"

**Area:** 166 sq. ft

Counted as Living Area:

Yes

Heated: Yes Finished: Yes Enclosed: Yes Contiguous:

Yes