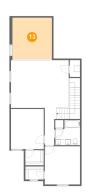

#### Floor 2 - Bath

Dimensions: 8'2" x 8'3"

Area: 58 sq. ft

Counted as Living Area:

Yes

Heated: Yes Finished: Yes Enclosed: Yes Contiguous: Yes