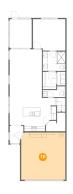

### Floor 1 - Garage

**Dimensions**: 18'0" x 19'3"

Area: 344 sq. ft

**Counted as Living Area:** No

Heated: No Finished: No Enclosed: Yes Contiguous: Yes Permitted: Yes Wet Space: No Addition: No Conversion: No