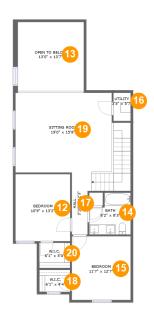

#### **Room Dimensions**

Floor 2 Total sqft: 1116 Living area: 912

| #  | Room name     | Dimensions    | Area (sqft) | Counted as Living Area |
|----|---------------|---------------|-------------|------------------------|
| 12 | Bedroom       | 10'9" x 13'2" | 142 sq. ft  | Yes                    |
| 13 | Open To Below | 13'0" x 13'7" | 177 sq. ft  | No                     |
| 14 | Bath          | 8'2" x 8'3"   | 58 sq. ft   | Yes                    |
| 15 | Bedroom       | 11'7" x 12'7" | 145 sq. ft  | Yes                    |
| 16 | Utility       | 3'5" x 5'7"   | 19 sq. ft   | Yes                    |
| 17 | Hall          | 3'10" x 12'3" | 69 sq. ft   | Yes                    |
| 18 | W.i.c.        | 6'1" x 4'4"   | 26 sq. ft   | Yes                    |
| 19 | Sitting Room  | 19'0" x 15'8" | 338 sq. ft  | Yes                    |
| 20 | W.i.c.        | 6'1" x 5'0"   | 30 sq. ft   | Yes                    |