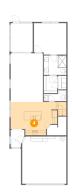

### Floor 2 - Sitting Room

Dimensions: 19'0" x 15'8"

**Area:** 338 sq. ft

Counted as Living Area:

Yes

Heated: Yes Finished: Yes

Enclosed: Yes Contiguous:

Yes

Permitted: Yes Wet Space: No Addition: No Conversion: No