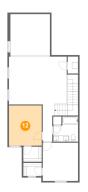

### Floor 2 - Sitting Room

Dimensions: 19'0" x 15'8"

**Area:** 338 sq. ft

Counted as Living Area:

Yes

Heated: Yes Finished: Yes

Enclosed: Yes Contiguous:

Yes