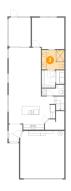

6 Floor 1 - W.i.c.

Dimensions: 5'6" x 7'1" Area: 39 sq. ft

Counted as Living Area: Yes

Yes Pern

Permitted: Yes Wet Space: No Addition: No Conversion: No

Heated: Yes

Finished: Yes

Enclosed: Yes

**Contiguous:** 