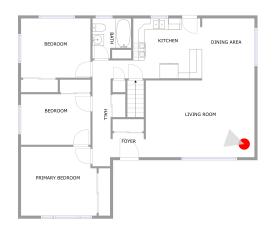

| Doom number | Room name | Doom ores | Room Dimensions |  |
|-------------|-----------|-----------|-----------------|--|
| Room number | Room name | Room area | Room Dimensions |  |

| Room number | Room name       | Room area  | Room Dimensions |
|-------------|-----------------|------------|-----------------|
| 1           | Dining Area     | 95 sq. ft  | 9'1" x 10'5"    |
| 2           | Kitchen         | 125 sq. ft | 12'0" x 10'6"   |
| 3           | Bedroom         | 125 sq. ft | 12'1" x 10'4"   |
| 4           | Bedroom         | 107 sq. ft | 12'1" x 8'9"    |
| 5           | Primary Bedroom | 154 sq. ft | 13'2" x 12'0"   |
| 6           | Living Room     | 260 sq. ft | 18'11" x 13'9"  |

### DINING AREA (1)

Floor 2 / 95 sq. ft

### KITCHEN (2)

Floor 2 / 125 sq. ft

# BEDROOM (3)

Floor 2 / 125 sq. ft

### BEDROOM (4)

Floor 2 / 107 sq. ft

### PRIMARY BEDROOM (5)

Floor 2 / 154 sq. ft

#### LIVING ROOM (6)

Floor 2 / 260 sq. ft