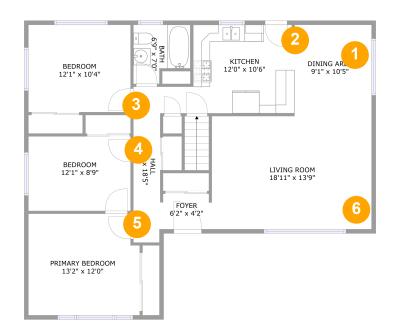

| Doom number | Room name | Doom ores | Room Dimensions |  |
|-------------|-----------|-----------|-----------------|--|
| Room number | Room name | Room area | Room Dimensions |  |

| Room number | Room name       | Room area  | Room Dimensions |
|-------------|-----------------|------------|-----------------|
| 1           | Dining Area     | 95 sq. ft  | 9'1" x 10'5"    |
| 2           | Kitchen         | 125 sq. ft | 12'0" x 10'6"   |
| 3           | Bedroom         | 125 sq. ft | 12'1" x 10'4"   |
| 4           | Bedroom         | 107 sq. ft | 12'1" x 8'9"    |
| 5           | Primary Bedroom | 154 sq. ft | 13'2" x 12'0"   |
| 6           | Living Room     | 260 sq. ft | 18'11" x 13'9"  |

### DINING AREA (1)

Floor 2 / 95 sq. ft

### KITCHEN (2)

Floor 2 / 125 sq. ft

# BEDROOM (3)

Floor 2 / 125 sq. ft

### BEDROOM (4)

Floor 2 / 107 sq. ft

### PRIMARY BEDROOM (5)

Floor 2 / 154 sq. ft

#### LIVING ROOM (6)

Floor 2 / 260 sq. ft