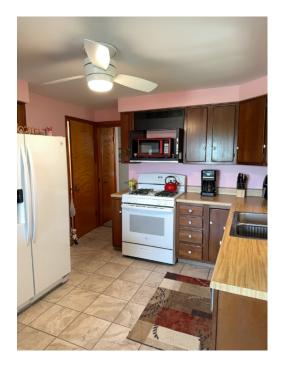

| Doom number | Room name | Doom ores | Room Dimensions |  |
|-------------|-----------|-----------|-----------------|--|
| Room number | Room name | Room area | Room Dimensions |  |





| Room number | Room name       | Room area  | Room Dimensions |
|-------------|-----------------|------------|-----------------|
| 1           | Dining Area     | 95 sq. ft  | 9'1" x 10'5"    |
| 2           | Kitchen         | 125 sq. ft | 12'0" x 10'6"   |
| 3           | Bedroom         | 125 sq. ft | 12'1" x 10'4"   |
| 4           | Bedroom         | 107 sq. ft | 12'1" x 8'9"    |
| 5           | Primary Bedroom | 154 sq. ft | 13'2" x 12'0"   |
| 6           | Living Room     | 260 sq. ft | 18'11" x 13'9"  |





### DINING AREA (1)

Floor 2 / 95 sq. ft





### KITCHEN (2)

Floor 2 / 125 sq. ft







# BEDROOM (3)

Floor 2 / 125 sq. ft





### BEDROOM (4)

Floor 2 / 107 sq. ft







### PRIMARY BEDROOM (5)

Floor 2 / 154 sq. ft





#### LIVING ROOM (6)

Floor 2 / 260 sq. ft