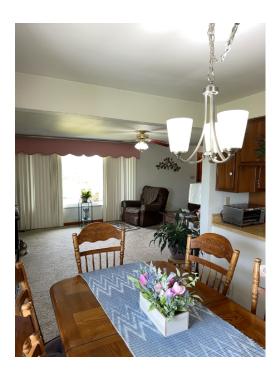

| Doom number | Room name | Doom ores | Room Dimensions |  |
|-------------|-----------|-----------|-----------------|--|
| Room number | Room name | Room area | Room Dimensions |  |





| Room number | Room name       | Room area  | Room Dimensions |
|-------------|-----------------|------------|-----------------|
| 1           | Dining Area     | 95 sq. ft  | 9'1" x 10'5"    |
| 2           | Kitchen         | 125 sq. ft | 12'0" x 10'6"   |
| 3           | Bedroom         | 125 sq. ft | 12'1" x 10'4"   |
| 4           | Bedroom         | 107 sq. ft | 12'1" x 8'9"    |
| 5           | Primary Bedroom | 154 sq. ft | 13'2" x 12'0"   |
| 6           | Living Room     | 260 sq. ft | 18'11" x 13'9"  |





### DINING AREA (1)

Floor 2 / 95 sq. ft





### KITCHEN (2)

Floor 2 / 125 sq. ft







# BEDROOM (3)

Floor 2 / 125 sq. ft





### BEDROOM (4)

Floor 2 / 107 sq. ft







### PRIMARY BEDROOM (5)

Floor 2 / 154 sq. ft





#### LIVING ROOM (6)

Floor 2 / 260 sq. ft