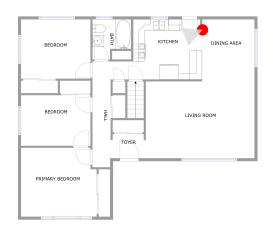

| Doom number | Room name | Doom ores | Room Dimensions |  |
|-------------|-----------|-----------|-----------------|--|
| Room number | Room name | Room area | Room Dimensions |  |

| Room number | Room name       | Room area  | Room Dimensions |
|-------------|-----------------|------------|-----------------|
| 1           | Dining Area     | 95 sq. ft  | 9'1" x 10'5"    |
| 2           | Kitchen         | 125 sq. ft | 12'0" x 10'6"   |
| 3           | Bedroom         | 125 sq. ft | 12'1" x 10'4"   |
| 4           | Bedroom         | 107 sq. ft | 12'1" x 8'9"    |
| 5           | Primary Bedroom | 154 sq. ft | 13'2" x 12'0"   |
| 6           | Living Room     | 260 sq. ft | 18'11" x 13'9"  |