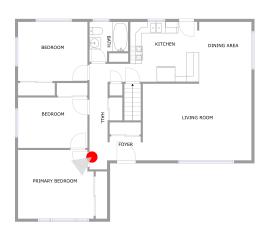

| Doom number | Room name | Doom ores | Room Dimensions |  |
|-------------|-----------|-----------|-----------------|--|
| Room number | Room name | Room area | Room Dimensions |  |

| Room number | Room name       | Room area  | Room Dimensions |
|-------------|-----------------|------------|-----------------|
| 1           | Dining Area     | 95 sq. ft  | 9'1" x 10'5"    |
| 2           | Kitchen         | 125 sq. ft | 12'0" x 10'6"   |
| 3           | Bedroom         | 125 sq. ft | 12'1" x 10'4"   |
| 4           | Bedroom         | 107 sq. ft | 12'1" x 8'9"    |
| 5           | Primary Bedroom | 154 sq. ft | 13'2" x 12'0"   |
| 6           | Living Room     | 260 sq. ft | 18'11" x 13'9"  |