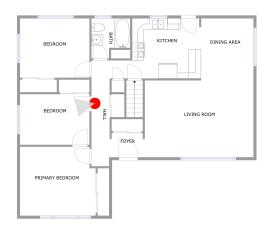

| Doom number | Room name | Doom ores | Room Dimensions |  |
|-------------|-----------|-----------|-----------------|--|
| Room number | Room name | Room area | Room Dimensions |  |

| Room number | Room name       | Room area  | Room Dimensions |
|-------------|-----------------|------------|-----------------|
| 1           | Dining Area     | 95 sq. ft  | 9'1" x 10'5"    |
| 2           | Kitchen         | 125 sq. ft | 12'0" x 10'6"   |
| 3           | Bedroom         | 125 sq. ft | 12'1" x 10'4"   |
| 4           | Bedroom         | 107 sq. ft | 12'1" x 8'9"    |
| 5           | Primary Bedroom | 154 sq. ft | 13'2" x 12'0"   |
| 6           | Living Room     | 260 sq. ft | 18'11" x 13'9"  |