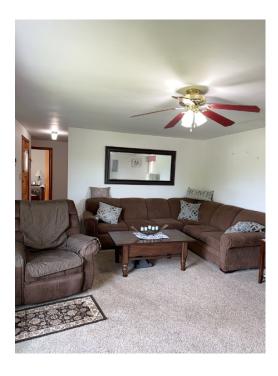

oom name | Room area | Room Dimensions |  |





| Room number | Room name       | Room area  | Room Dimensions |
|-------------|-----------------|------------|-----------------|
| 1           | Dining Area     | 95 sq. ft  | 9'1" x 10'5"    |
| 2           | Kitchen         | 125 sq. ft | 12'0" x 10'6"   |
| 3           | Bedroom         | 125 sq. ft | 12'1" x 10'4"   |
| 4           | Bedroom         | 107 sq. ft | 12'1" x 8'9"    |
| 5           | Primary Bedroom | 154 sq. ft | 13'2" x 12'0"   |
| 6           | Living Room     | 260 sq. ft | 18'11" x 13'9"  |





### DINING AREA (1)

Floor 2 / 95 sq. ft





### KITCHEN (2)

Floor 2 / 125 sq. ft







# BEDROOM (3)

Floor 2 / 125 sq. ft





### BEDROOM (4)

Floor 2 / 107 sq. ft







### PRIMARY BEDROOM (5)

Floor 2 / 154 sq. ft





#### LIVING ROOM (6)

Floor 2 / 260 sq. ft