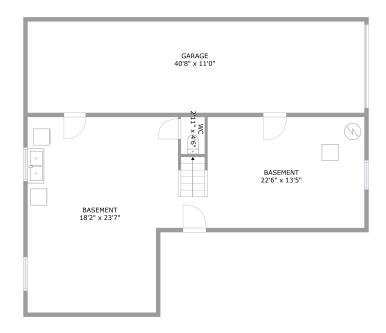

| Doom number | Room name | Doom ores | Room Dimensions |  |
|-------------|-----------|-----------|-----------------|--|
| Room number | Room name | Room area | Room Dimensions |  |

| Room number | Room name       | Room area  | Room Dimensions |
|-------------|-----------------|------------|-----------------|
| 1           | Dining Area     | 95 sq. ft  | 9'1" x 10'5"    |
| 2           | Kitchen         | 125 sq. ft | 12'0" x 10'6"   |
| 3           | Bedroom         | 125 sq. ft | 12'1" x 10'4"   |
| 4           | Bedroom         | 107 sq. ft | 12'1" x 8'9"    |
| 5           | Primary Bedroom | 154 sq. ft | 13'2" x 12'0"   |
| 6           | Living Room     | 260 sq. ft | 18'11" x 13'9"  |