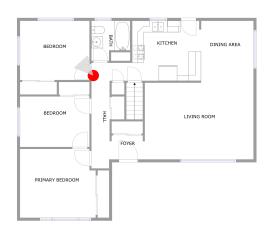

oom Dimensions |  |
|-------------|-----------|-----------|-----------------|--|
| Room number | Room name | Room area | Room Dimensions |  |





| Room number | Room name       | Room area  | Room Dimensions |
|-------------|-----------------|------------|-----------------|
| 1           | Dining Area     | 95 sq. ft  | 9'1" x 10'5"    |
| 2           | Kitchen         | 125 sq. ft | 12'0" x 10'6"   |
| 3           | Bedroom         | 125 sq. ft | 12'1" x 10'4"   |
| 4           | Bedroom         | 107 sq. ft | 12'1" x 8'9"    |
| 5           | Primary Bedroom | 154 sq. ft | 13'2" x 12'0"   |
| 6           | Living Room     | 260 sq. ft | 18'11" x 13'9"  |





### DINING AREA (1)

Floor 2 / 95 sq. ft





### KITCHEN (2)

Floor 2 / 125 sq. ft







# BEDROOM (3)

Floor 2 / 125 sq. ft





### BEDROOM (4)

Floor 2 / 107 sq. ft







### PRIMARY BEDROOM (5)

Floor 2 / 154 sq. ft





#### LIVING ROOM (6)

Floor 2 / 260 sq. ft