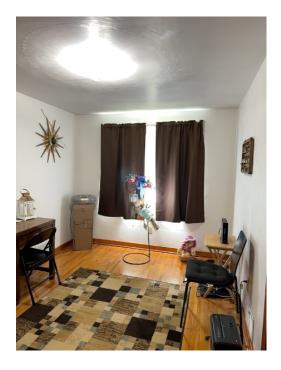

m Dimensions |  |
|-------------|-----------|-----------|-----------------|--|
| Room number | Room name | Room area | Room Dimensions |  |





| Room number | Room name       | Room area  | Room Dimensions |
|-------------|-----------------|------------|-----------------|
| 1           | Dining Area     | 95 sq. ft  | 9'1" x 10'5"    |
| 2           | Kitchen         | 125 sq. ft | 12'0" x 10'6"   |
| 3           | Bedroom         | 125 sq. ft | 12'1" x 10'4"   |
| 4           | Bedroom         | 107 sq. ft | 12'1" x 8'9"    |
| 5           | Primary Bedroom | 154 sq. ft | 13'2" x 12'0"   |
| 6           | Living Room     | 260 sq. ft | 18'11" x 13'9"  |





### DINING AREA (1)

Floor 2 / 95 sq. ft





### KITCHEN (2)

Floor 2 / 125 sq. ft







# BEDROOM (3)

Floor 2 / 125 sq. ft





### BEDROOM (4)

Floor 2 / 107 sq. ft







### PRIMARY BEDROOM (5)

Floor 2 / 154 sq. ft





#### LIVING ROOM (6)

Floor 2 / 260 sq. ft