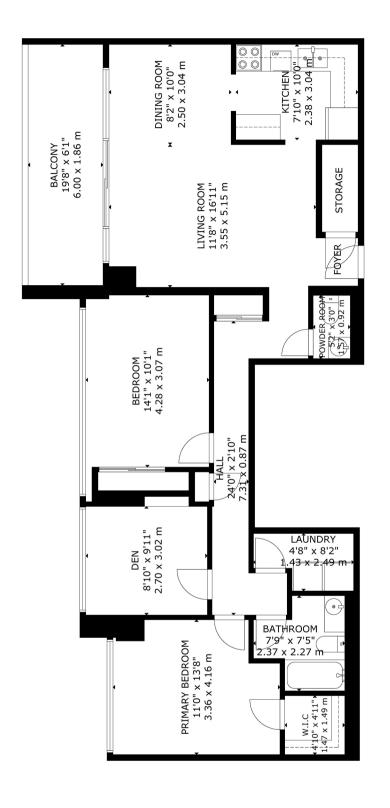

MAIN FLOOR

GROSS INTERNAL AREA
MAIN FLOOR: 100 m²/1,078 sq ft
EXCLUDED AREAS: BALCONY: 11 m²/120 sq ft
TOTAL: 100 m²/1,078 sq ft
TOTAL: 100 m²/1,078 sq ft