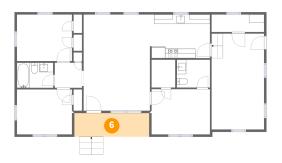

### Floor 1 - Utility

Dimensions: 11'2" x 3'9"

Area: 41 sq. ft

Counted as living area: Yes

6 Floor 1 - Outdoor

**Dimensions:** 15'11" x 5'0"

Area: 80 sq. ft

Counted as living area: No