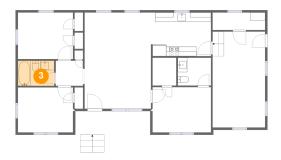

#### 2 Floor 1 - Room

Dimensions: 11'2" x 20'4"

Area: 227 sq. ft

Counted as living area: Yes

3 Floor 1 - Bath

Dimensions: 7'8" x 5'4"

Area: 41 sq. ft

Counted as living area: Yes