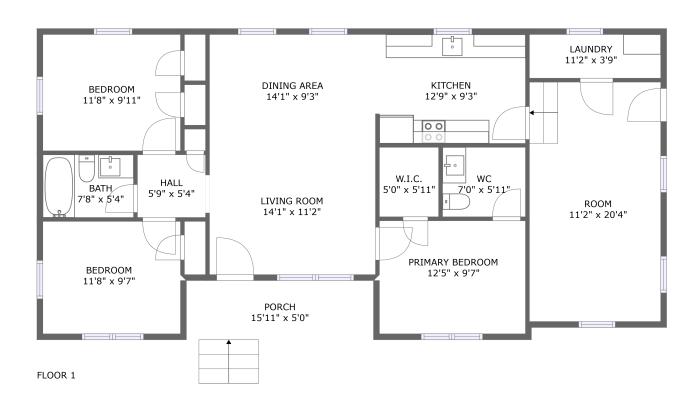

#### **Room dimensions**

Floor 1 Total sqft: 1401 Living area: 1321

| #  |             | Dimensions    | sqft       | Counted as living area |
|----|-------------|---------------|------------|------------------------|
| 1  | Living Room | 14'1" x 11'2" | 157 sq. ft | Yes                    |
| 2  | Room        | 11'2" x 20'4" | 227 sq. ft | Yes                    |
| 3  | Bath        | 7'8" x 5'4"   | 41 sq. ft  | Yes                    |
| 4  | Bedroom     | 11'8" x 9'7"  | 112 sq. ft | Yes                    |
| 5  | Utility     | 11'2" x 3'9"  | 41 sq. ft  | Yes                    |
| 6  | Outdoor     | 15'11" x 5'0" | 80 sq. ft  | No                     |
| 7  | Bedroom     | 11'8" x 9'11" | 115 sq. ft | Yes                    |
| 8  | Dining Room | 14'1" x 9'3"  | 130 sq. ft | Yes                    |
| 9  | Hall        | 5'9" x 5'4"   | 31 sq. ft  | Yes                    |
| 10 | Bath        | 7'0" x 5'11"  | 42 sq. ft  | Yes                    |
| 11 | Bedroom     | 12'5" x 9'7"  | 119 sq. ft | Yes                    |

| #  |         | Dimensions   | sqft       | Counted as living area |
|----|---------|--------------|------------|------------------------|
| 12 | Kitchen | 12'9" x 9'3" | 117 sq. ft | Yes                    |
| 13 | CI      | 5'0" x 5'11" | 30 sq. ft  | Yes                    |