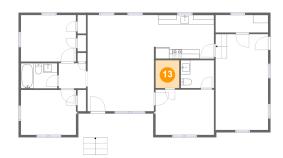

#### 1 - Cl

Dimensions: 5'0" x 5'11"

Area: 30 sq. ft

Counted as living area: Yes