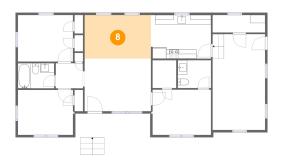

### Floor 1 - Dining Room

Dimensions: 14'1" x 9'3"

Area: 130 sq. ft

Counted as living area: Yes