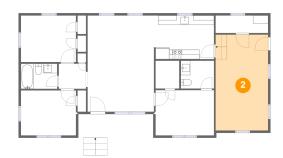

#### 2 Floor 1 - Room

Dimensions: 11'2" x 20'4"

Area: 227 sq. ft

Counted as living area: Yes

3 Floor 1 - Bath

Dimensions: 7'8" x 5'4"

Area: 41 sq. ft

Counted as living area: Yes