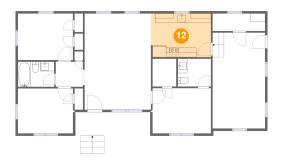

### Ploor 1 - Kitchen

**Dimensions:** 12'9" x 9'3"

Area: 117 sq. ft

Counted as living area: Yes

Heated: Yes Finished: Yes Enclosed: Yes Contiguous: Yes Permitted: Yes Wet space: No Addition: No Conversion: No