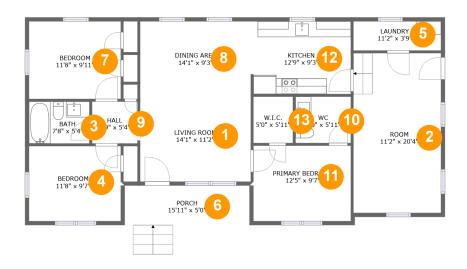

#### **Room dimensions**

Floor 1 Total sqft: 1401 Living area: 1321

| #  |             | Dimensions    | sqft       | Counted as living area |
|----|-------------|---------------|------------|------------------------|
| 1  | Living Room | 14'1" x 11'2" | 157 sq. ft | Yes                    |
| 2  | Room        | 11'2" x 20'4" | 227 sq. ft | Yes                    |
| 3  | Bath        | 7'8" x 5'4"   | 41 sq. ft  | Yes                    |
| 4  | Bedroom     | 11'8" x 9'7"  | 112 sq. ft | Yes                    |
| 5  | Utility     | 11'2" x 3'9"  | 41 sq. ft  | Yes                    |
| 6  | Outdoor     | 15'11" x 5'0" | 80 sq. ft  | No                     |
| 7  | Bedroom     | 11'8" x 9'11" | 115 sq. ft | Yes                    |
| 8  | Dining Room | 14'1" x 9'3"  | 130 sq. ft | Yes                    |
| 9  | Hall        | 5'9" x 5'4"   | 31 sq. ft  | Yes                    |
| 10 | Bath        | 7'0" x 5'11"  | 42 sq. ft  | Yes                    |
| 11 | Bedroom     | 12'5" x 9'7"  | 119 sq. ft | Yes                    |

| #  |         | Dimensions   | sqft       | Counted as living area |
|----|---------|--------------|------------|------------------------|
| 12 | Kitchen | 12'9" x 9'3" | 117 sq. ft | Yes                    |
| 13 | CI      | 5'0" x 5'11" | 30 sq. ft  | Yes                    |