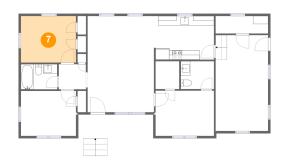

#### 7 Floor 1 - Bedroom

**Dimensions**: 11'8" x 9'11"

Area: 115 sq. ft

Counted as living area: Yes

Heated: Yes Finished: Yes Enclosed: Yes Contiguous: Yes Permitted: Yes Wet space: No Addition: No Conversion: No