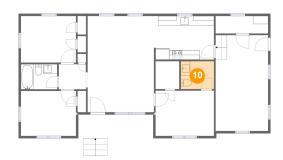

#### Floor 1 - Bath

**Dimensions:** 7'0" x 5'11"

Area: 42 sq. ft

Counted as living area: Yes

Heated: Yes Finished: Yes Enclosed: Yes Contiguous: Yes Permitted: Yes Wet space: Yes Addition: No Conversion: No