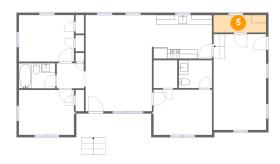

### Floor 1 - Utility

Dimensions: 11'2" x 3'9"

Area: 41 sq. ft

Counted as living area: Yes

6 Floor 1 - Outdoor

**Dimensions:** 15'11" x 5'0"

Area: 80 sq. ft

Counted as living area: No