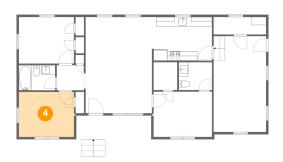

#### 4 Floor 1 - Bedroom

**Dimensions**: 11'8" x 9'7"

Area: 112 sq. ft

Counted as living area: Yes

Heated: Yes Finished: Yes Enclosed: Yes Contiguous: Yes Permitted: Yes Wet space: No Addition: No Conversion: No