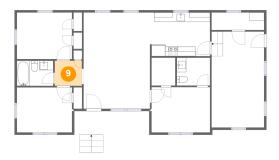

### 9 Floor 1 - Hall

Dimensions: 5'9" x 5'4"

Area: 31 sq. ft

Counted as living area: Yes

Heated: Yes Finished: Yes Enclosed: Yes Contiguous: Yes Permitted: Yes Wet space: No Addition: No Conversion: No