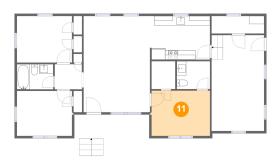

#### Floor 1 - Bedroom

**Dimensions**: 12'5" x 9'7"

Area: 119 sq. ft

Counted as living area: Yes