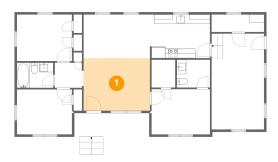

### Floor 1 - Living Room

Dimensions: 14'1" x 11'2"

**Area:** 157 sq. ft

Counted as living area: Yes

Heated: Yes Finished: Yes Enclosed: Yes Contiguous: Yes Permitted: Yes Wet space: No Addition: No Conversion: No