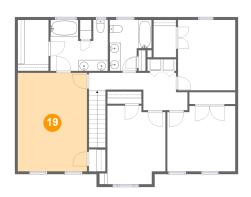

# Floor 3 - Primary Bedroom

Dimensions: 12'7" x 17'10"

**Area:** 224 sq. ft

**Counted as Living Area:** 

Yes

Heated: Yes Finished: Yes Enclosed: Yes Contiguous:

Yes

Permitted: Yes Wet Space: No Addition: No Conversion: No