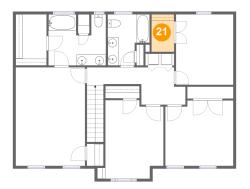

## Floor 3 - W.i.c.

**Dimensions:** 5'7" x 9'3"

Area: 52 sq. ft

Counted as Living Area:

Yes

Heated: Yes Finished: Yes Enclosed: Yes Contiguous: Yes

Floor 3 - W.i.c.

**Dimensions:** 4'1" x 6'9"

Area: 28 sq. ft

**Counted as Living Area:** 

Yes

Heated: Yes Finished: Yes Enclosed: Yes Contiguous:

Yes

Permitted: Yes Wet Space: No Addition: No Conversion: No