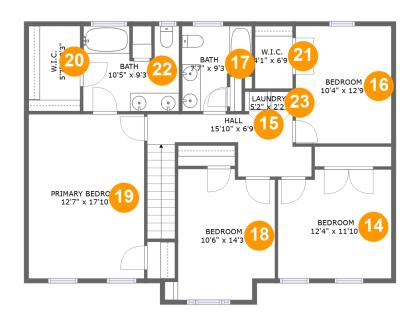

#### **Room Dimensions**

Floor 3 Total sqft: 1174 Living area: 1174

| #  | Room name       | Dimensions     | Area (sqft) | Counted as Living Area |
|----|-----------------|----------------|-------------|------------------------|
| 14 | Bedroom         | 12'4" x 11'10" | 141 sq. ft  | Yes                    |
| 15 | Hall            | 15'10" x 6'9"  | 109 sq. ft  | Yes                    |
| 16 | Bedroom         | 10'4" x 12'9"  | 133 sq. ft  | Yes                    |
| 17 | Bath            | 7'7" x 9'3"    | 59 sq. ft   | Yes                    |
| 18 | Bedroom         | 10'6" x 14'3"  | 142 sq. ft  | Yes                    |
| 19 | Primary Bedroom | 12'7" x 17'10" | 224 sq. ft  | Yes                    |
| 20 | W.i.c.          | 5'7" x 9'3"    | 52 sq. ft   | Yes                    |
| 21 | W.i.c.          | 4'1" x 6'9"    | 28 sq. ft   | Yes                    |
| 22 | Bath            | 10'5" x 9'3"   | 86 sq. ft   | Yes                    |
| 23 | Laundry         | 5'2" x 2'2"    | 11 sq. ft   | Yes                    |