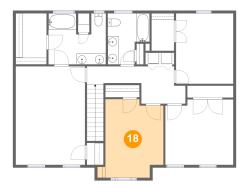

## Floor 3 - Bath

Dimensions: 7'7" x 9'3"

Area: 59 sq. ft

Counted as Living Area:

Yes

Heated: Yes Finished: Yes Enclosed: Yes Contiguous: Yes

<sup>10</sup> Floor 3 - Bedroom

**Dimensions**: 10'6" x 14'3" **Area**: 142 sq. ft

Counted as Living Area:

Yes

Heated: Yes Finished: Yes Enclosed: Yes Contiguous:

Yes

Permitted: Yes Wet Space: No Addition: No Conversion: No