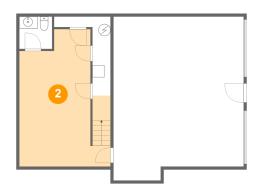

#### **Room Dimensions**

Floor 1 Total sqft: 1025 Living area: 0

| # | Room name | Dimensions    | Area (sqft) | Counted as Living Area |
|---|-----------|---------------|-------------|------------------------|
| 1 | Garage    | 21'9" x 27'5" | 564 sq. ft  | No                     |
| 2 | Room      | 15'3" x 23'0" | 289 sq. ft  | No                     |
| 3 | Wc        | 5'6" x 5'4"   | 30 sq. ft   | No                     |

### 2 Floor 1 - Room

Dimensions: 15'3" x 23'0"

Area: 289 sq. ft

Counted as Living Area: No

Heated: Yes Finished: Yes Enclosed: Yes Contiguous: No Permitted: Yes Wet Space: No Addition: No Conversion: No

Floor 1 - Wc