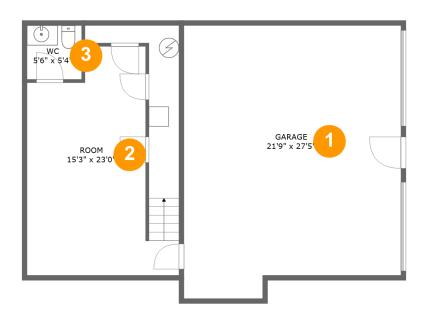

#### **Room Dimensions**

Floor 1 Total sqft: 1025 Living area: 0

| # | Room name | Dimensions    | Area (sqft) | Counted as Living Area |
|---|-----------|---------------|-------------|------------------------|
| 1 | Garage    | 21'9" x 27'5" | 564 sq. ft  | No                     |
| 2 | Room      | 15'3" x 23'0" | 289 sq. ft  | No                     |
| 3 | Wc        | 5'6" x 5'4"   | 30 sq. ft   | No                     |

# 1 - Garage

**Dimensions:** 21'9" x 27'5"

Area: 564 sq. ft

Counted as Living Area: No

Heated: No Finished: No Enclosed: Yes Contiguous: Yes Permitted: Yes Wet Space: No Addition: No Conversion: No

### 2 Floor 1 - Room

Dimensions: 15'3" x 23'0"

Area: 289 sq. ft

Counted as Living Area: No

Heated: Yes Finished: Yes Enclosed: Yes Contiguous: No Permitted: Yes Wet Space: No Addition: No Conversion: No

Floor 1 - Wc

Dimensions: 5'6" x 5'4"

Area: 30 sq. ft

Counted as Living Area: No

Heated: Yes Finished: Yes Enclosed: Yes Contiguous: No Permitted: Yes Wet Space: Yes Addition: No Conversion: No

Floor 2 - Wc

Dimensions: 3'3" x 5'9"