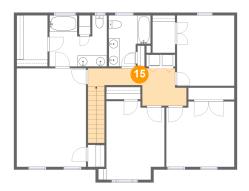

#### Floor 3 - Hall

**Dimensions**: 15'10" x 6'9" **Area**: 109 sq. ft

Counted as Living Area:

Yes

Heated: Yes Finished: Yes Enclosed: Yes Contiguous:

Yes

Permitted: Yes Wet Space: No Addition: No Conversion: No