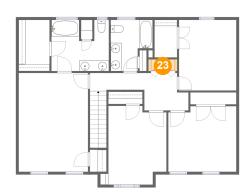

# Floor 3 - Laundry

Dimensions: 5'2" x 2'2"

Area: 11 sq. ft

Counted as Living Area:

Yes

Heated: Yes Finished: Yes Enclosed: Yes Contiguous:

Yes
Permitted: Yes
Wet Space: No
Addition: No

Conversion: No