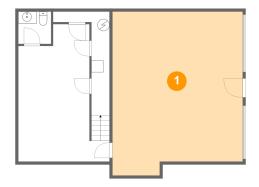

#### **Room Dimensions**

Floor 1 Total sqft: 1025 Living area: 0

| # | Room name | Dimensions    | Area (sqft) | Counted as Living Area |
|---|-----------|---------------|-------------|------------------------|
| 1 | Garage    | 21'9" x 27'5" | 564 sq. ft  | No                     |
| 2 | Room      | 15'3" x 23'0" | 289 sq. ft  | No                     |
| 3 | Wc        | 5'6" x 5'4"   | 30 sq. ft   | No                     |

# 1 - Garage

**Dimensions:** 21'9" x 27'5"

Area: 564 sq. ft

Counted as Living Area: No

Heated: No Finished: No Enclosed: Yes Contiguous: Yes Permitted: Yes Wet Space: No Addition: No Conversion: No