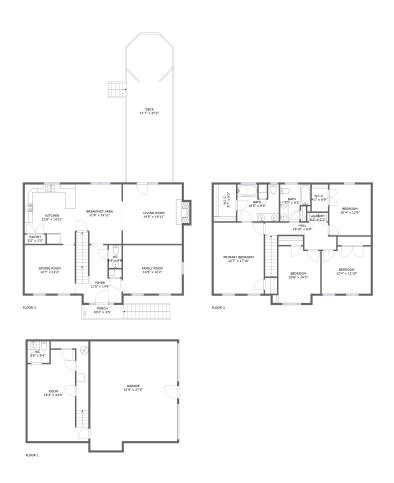

#### **Property Summary**

3 floors

3,891 total sqft

#### **Room Dimensions**

Floor 1 Total sqft: 1025 Living area: 0

| # | Room name | Dimensions    | Area (sqft) | Counted as Living Area |
|---|-----------|---------------|-------------|------------------------|
| 1 | Garage    | 21'9" x 27'5" | 564 sq. ft  | No                     |
| 2 | Room      | 15'3" x 23'0" | 289 sq. ft  | No                     |
| 3 | Wc        | 5'6" x 5'4"   | 30 sq. ft   | No                     |

#### **Room Dimensions**

Floor 2 Total sqft: 1692 Living area: 1174

| #  | Room name      | Dimensions     | Area (sqft) | Counted as Living Area |
|----|----------------|----------------|-------------|------------------------|
| 4  | Wc             | 3'3" x 5'9"    | 18 sq. ft   | Yes                    |
| 5  | Porch          | 10'2" x 3'5"   | 74 sq. ft   | No                     |
| 6  | Foyer          | 11'5" x 14'6"  | 138 sq. ft  | Yes                    |
| 7  | Kitchen        | 12'6" x 14'11" | 173 sq. ft  | Yes                    |
| 8  | Dining Room    | 12'7" x 12'2"  | 153 sq. ft  | Yes                    |
| 9  | Family Room    | 14'9" x 12'2"  | 180 sq. ft  | Yes                    |
| 10 | Living Room    | 14'9" x 14'11" | 231 sq. ft  | Yes                    |
| 11 | Breakfast Area | 11'9" x 14'11" | 163 sq. ft  | Yes                    |
| 12 | Pantry         | 5'2" x 2'3"    | 12 sq. ft   | Yes                    |
| 13 | Deck           | 11'7" x 37'2"  | 432 sq. ft  | No                     |

#### **Room Dimensions**

Floor 3 Total sqft: 1174 Living area: 1174

| #  | Room name       | Dimensions     | Area (sqft) | Counted as Living Area |
|----|-----------------|----------------|-------------|------------------------|
| 14 | Bedroom         | 12'4" x 11'10" | 141 sq. ft  | Yes                    |
| 15 | Hall            | 15'10" x 6'9"  | 109 sq. ft  | Yes                    |
| 16 | Bedroom         | 10'4" x 12'9"  | 133 sq. ft  | Yes                    |
| 17 | Bath            | 7'7" x 9'3"    | 59 sq. ft   | Yes                    |
| 18 | Bedroom         | 10'6" x 14'3"  | 142 sq. ft  | Yes                    |
| 19 | Primary Bedroom | 12'7" x 17'10" | 224 sq. ft  | Yes                    |
| 20 | W.i.c.          | 5'7" x 9'3"    | 52 sq. ft   | Yes                    |
| 21 | W.i.c.          | 4'1" x 6'9"    | 28 sq. ft   | Yes                    |
| 22 | Bath            | 10'5" x 9'3"   | 86 sq. ft   | Yes                    |
| 23 | Laundry         | 5'2" x 2'2"    | 11 sq. ft   | Yes                    |