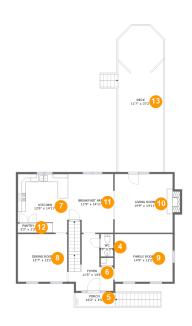

#### **Room Dimensions**

Floor 2 Total sqft: 1692 Living area: 1174

| #  | Room name      | Dimensions     | Area (sqft) | Counted as Living Area |
|----|----------------|----------------|-------------|------------------------|
| 4  | Wc             | 3'3" x 5'9"    | 18 sq. ft   | Yes                    |
| 5  | Porch          | 10'2" x 3'5"   | 74 sq. ft   | No                     |
| 6  | Foyer          | 11'5" x 14'6"  | 138 sq. ft  | Yes                    |
| 7  | Kitchen        | 12'6" x 14'11" | 173 sq. ft  | Yes                    |
| 8  | Dining Room    | 12'7" x 12'2"  | 153 sq. ft  | Yes                    |
| 9  | Family Room    | 14'9" x 12'2"  | 180 sq. ft  | Yes                    |
| 10 | Living Room    | 14'9" x 14'11" | 231 sq. ft  | Yes                    |
| 11 | Breakfast Area | 11'9" x 14'11" | 163 sq. ft  | Yes                    |
| 12 | Pantry         | 5'2" x 2'3"    | 12 sq. ft   | Yes                    |
| 13 | Deck           | 11'7" x 37'2"  | 432 sq. ft  | No                     |

Dimensions: 5'6" x 5'4"

Area: 30 sq. ft

Counted as Living Area: No

Heated: Yes Finished: Yes Enclosed: Yes Contiguous: No Permitted: Yes Wet Space: Yes Addition: No Conversion: No

Floor 2 - Wc

Dimensions: 3'3" x 5'9"

Area: 18 sq. ft

Counted as Living Area:

Yes

Heated: Yes Finished: Yes

Enclosed: Yes **Contiguous:** 

Yes

Permitted: Yes Wet Space: Yes Addition: No Conversion: No.

Floor 2 - Porch

Dimensions: 10'2" x 3'5"

Area: 74 sq. ft

Counted as Living Area: No

Heated: No Finished: Yes Enclosed: No Contiguous: Yes Permitted: Yes Wet Space: No Addition: No Conversion: No

Dimensions: 11'5" x 14'6" Area: 138 sq. ft

Counted as Living Area:

Yes

Heated: Yes Finished: Yes Enclosed: Yes Contiguous:

Yes

Permitted: Yes Wet Space: No Addition: No Conversion: No

### Floor 2 - Kitchen

Dimensions: 12'6" x 14'11"

**Area**: 173 sq. ft

Counted as Living Area:

Yes

Heated: Yes Finished: Yes Enclosed: Yes Contiguous:

Yes

Permitted: Yes Wet Space: No Addition: No Conversion: No

# Floor 2 - Dining Room

Dimensions: 12'7" x 12'2"

**Area:** 153 sq. ft

Counted as Living Area:

Yes

Heated: Yes Finished: Yes Enclosed: Yes Contiguous:

Yes

# Floor 2 - Family Room

Dimensions: 14'9" x 12'2" Area: 180 sq. ft Counted as Living Area:

Yes

Heated: Yes Finished: Yes Enclosed: Yes **Contiguous:** 

Yes

Permitted: Yes Wet Space: No Addition: No Conversion: No

# Floor 2 - Living Room

Dimensions: 14'9" x 14'11"

Area: 231 sq. ft

Counted as Living Area:

Yes

Heated: Yes Finished: Yes Enclosed: Yes **Contiguous:** 

Yes

Permitted: Yes Wet Space: No Addition: No Conversion: No.

### Floor 2 - Breakfast Area

Dimensions: 11'9" x 14'11"

Area: 163 sq. ft

Counted as Living Area:

Yes

Heated: Yes Finished: Yes Enclosed: Yes Contiguous:

Yes

# 12 Floor 2 - Pantry

Dimensions: 5'2" x 2'3" Area: 12 sq. ft

Counted as Living Area:

Yes

Heated: Yes Finished: Yes Enclosed: Yes Contiguous:

Yes

Permitted: Yes Wet Space: No Addition: No Conversion: No

## Floor 2 - Deck

**Dimensions:** 11'7" x 37'2"

**Area:** 432 sq. ft

Counted as Living Area: No

Heated: No Finished: Yes Enclosed: No Contiguous: Yes Permitted: Yes Wet Space: No Addition: No Conversion: No