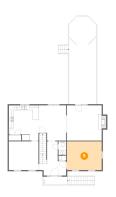

# Floor 2 - Family Room

Dimensions: 14'9" x 12'2" Area: 180 sq. ft Counted as Living Area:

Yes

Heated: Yes Finished: Yes Enclosed: Yes **Contiguous:** 

Yes

Permitted: Yes Wet Space: No Addition: No Conversion: No