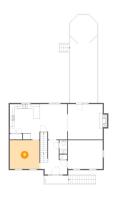

### 2 Floor 1 - Room

Dimensions: 15'3" x 23'0"

Area: 289 sq. ft

Counted as Living Area: No

Heated: Yes Finished: Yes Enclosed: Yes Contiguous: No Permitted: Yes Wet Space: No Addition: No Conversion: No

Floor 1 - Wc