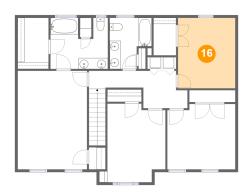

#### 6 Floor 3 - Bedroom

Dimensions: 10'4" x 12'9"

**Area:** 133 sq. ft

**Counted as Living Area:** 

Yes

Heated: Yes Finished: Yes Enclosed: Yes

**Contiguous:** 

Yes