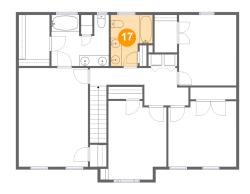

## Floor 3 - Bath

Dimensions: 7'7" x 9'3"

Area: 59 sq. ft

Counted as Living Area:

Yes

Heated: Yes Finished: Yes Enclosed: Yes Contiguous: Yes

<sup>10</sup> Floor 3 - Bedroom

**Dimensions**: 10'6" x 14'3" **Area**: 142 sq. ft