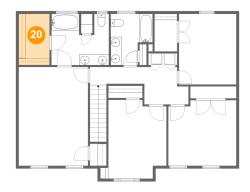

## Floor 3 - W.i.c.

**Dimensions:** 5'7" x 9'3"

Area: 52 sq. ft

Counted as Living Area:

Yes

Heated: Yes Finished: Yes Enclosed: Yes Contiguous: Yes

Floor 3 - W.i.c.

**Dimensions:** 4'1" x 6'9"