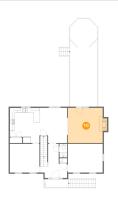

# Floor 2 - Living Room

Dimensions: 14'9" x 14'11"

Area: 231 sq. ft

Counted as Living Area:

Yes

Heated: Yes Finished: Yes Enclosed: Yes **Contiguous:** 

Yes

Permitted: Yes Wet Space: No Addition: No Conversion: No.