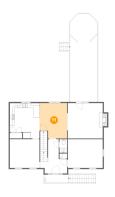

### Floor 2 - Kitchen

Dimensions: 12'6" x 14'11"

**Area**: 173 sq. ft

Counted as Living Area:

Yes

Heated: Yes Finished: Yes Enclosed: Yes Contiguous:

Yes

Permitted: Yes Wet Space: No Addition: No Conversion: No