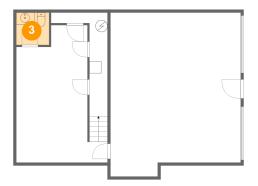

#### **Room Dimensions**

Floor 1 Total sqft: 1025 Living area: 0

| # | Room name | Dimensions    | Area (sqft) | Counted as Living Area |
|---|-----------|---------------|-------------|------------------------|
| 1 | Garage    | 21'9" x 27'5" | 564 sq. ft  | No                     |
| 2 | Room      | 15'3" x 23'0" | 289 sq. ft  | No                     |
| 3 | Wc        | 5'6" x 5'4"   | 30 sq. ft   | No                     |

Dimensions: 5'6" x 5'4"

Area: 30 sq. ft

Counted as Living Area: No

Heated: Yes Finished: Yes Enclosed: Yes Contiguous: No Permitted: Yes Wet Space: Yes Addition: No Conversion: No

Floor 2 - Wc

Dimensions: 3'3" x 5'9"