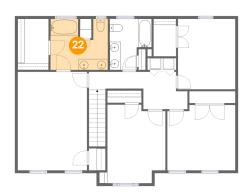

#### 2 Floor 3 - Bath

**Dimensions:** 10'5" x 9'3"

Area: 86 sq. ft

Counted as Living Area:

Yes

Heated: Yes Finished: Yes Enclosed: Yes Contiguous:

Yes

Permitted: Yes Wet Space: Yes Addition: No Conversion: No