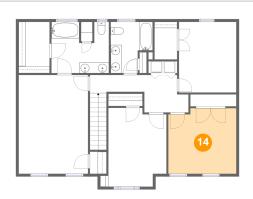

### Floor 3 - Bedroom

Dimensions: 12'4" x 11'10"

**Area:** 141 sq. ft

Counted as Living Area:

Yes

Heated: Yes Finished: Yes Enclosed: Yes Contiguous:

Yes