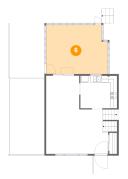

#### **Room dimensions**

Floor 3 Total sqft: 1445 Living area: 545

| #  |                | Dimensions     | sqft       | Counted as living area |
|----|----------------|----------------|------------|------------------------|
| 6  | Screened Porch | 18'6" x 14'9"  | 263 sq. ft | No                     |
| 7  | Kitchen        | 11'0" x 9'9"   | 108 sq. ft | Yes                    |
| 8  | Carport        | 10'7" x 22'11" | 242 sq. ft | No                     |
| 9  | Porch          | 8'8" x 6'10"   | 59 sq. ft  | No                     |
| 10 | Covered Patio  | 10'6" x 16'6"  | 174 sq. ft | No                     |
| 11 | Patio          | 27'8" x 4'4"   | 137 sq. ft | No                     |
| 12 | Dining Area    | 9'11" x 10'1"  | 100 sq. ft | Yes                    |
| 13 | Living Room    | 21'4" x 13'4"  | 265 sq. ft | Yes                    |