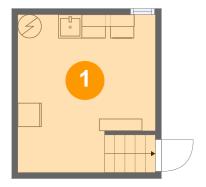

#### **Room dimensions**

Floor 1 Total sqft: 180 Living area: 0

| # |         | Dimensions    | sqft       | Counted as living area |
|---|---------|---------------|------------|------------------------|
| 1 | Utility | 11'7" x 13'3" | 152 sq. ft | No                     |

### • Floor 1 - Utility

Dimensions: 11'7" x 13'3"

**Area:** 152 sq. ft

Counted as living area: No

Heated: Yes Finished: No Enclosed: Yes Contiguous: Yes Permitted: Yes Wet space: No Addition: No Conversion: No