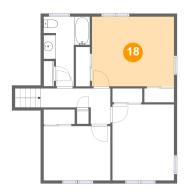

#### **Room dimensions**

Floor 4 Total sqft: 662 Living area: 662

| #  |                 | Dimensions     | sqft       | Counted as living area |
|----|-----------------|----------------|------------|------------------------|
| 14 | Hall            | 15'11" x 5'11" | 59 sq. ft  | Yes                    |
| 15 | Bedroom         | 10'3" x 12'8"  | 130 sq. ft | Yes                    |
| 16 | Bath            | 7'8" x 11'7"   | 61 sq. ft  | Yes                    |
| 17 | Bedroom         | 11'1" x 9'1"   | 101 sq. ft | Yes                    |
| 18 | Primary Bedroom | 13'8" x 11'7"  | 159 sq. ft | Yes                    |

#### 18

#### Floor 4 - Primary Bedroom

**Dimensions**: 13'8" x 11'7"

**Area:** 159 sq. ft

Counted as living area: Yes