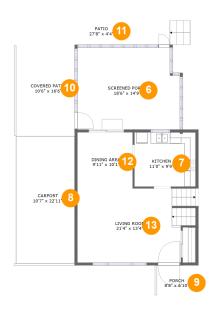

#### **Room dimensions**

Floor 3 Total sqft: 1445 Living area: 545

| #  |                | Dimensions     | sqft       | Counted as living area |
|----|----------------|----------------|------------|------------------------|
| 6  | Screened Porch | 18'6" x 14'9"  | 263 sq. ft | No                     |
| 7  | Kitchen        | 11'0" x 9'9"   | 108 sq. ft | Yes                    |
| 8  | Carport        | 10'7" x 22'11" | 242 sq. ft | No                     |
| 9  | Porch          | 8'8" x 6'10"   | 59 sq. ft  | No                     |
| 10 | Covered Patio  | 10'6" x 16'6"  | 174 sq. ft | No                     |
| 11 | Patio          | 27'8" x 4'4"   | 137 sq. ft | No                     |
| 12 | Dining Area    | 9'11" x 10'1"  | 100 sq. ft | Yes                    |
| 13 | Living Room    | 21'4" x 13'4"  | 265 sq. ft | Yes                    |

5 Floor 2 - Bedroom

Dimensions: 11'7" x 9'9"

Area: 103 sq. ft

Counted as living area: Yes

Floor 3 - Screened Porch

**Dimensions**: 18'6" x 14'9"

**Area**: 263 sq. ft

Counted as living area: No

Heated: No Finished: Yes Enclosed: No Contiguous: Yes Permitted: Yes Wet space: No Addition: No Conversion: No

Floor 3 - Kitchen

**Dimensions:** 11'0" x 9'9"

Area: 108 sq. ft

Counted as living area: Yes

Heated: Yes Finished: Yes Enclosed: Yes Contiguous: Yes Permitted: Yes Wet space: No Addition: No Conversion: No

Floor 3 - Carport

Dimensions: 10'7" x 22'11"

Area: 242 sq. ft

Counted as living area: No

**Dimensions:** 8'8" x 6'10"

Area: 59 sq. ft

Counted as living area: No

Heated: No Finished: Yes Enclosed: No Contiguous: Yes Permitted: Yes Wet space: No Addition: No Conversion: No

#### Floor 3 - Covered Patio

Dimensions: 10'6" x 16'6"

Area: 174 sq. ft

Counted as living area: No

Heated: No Finished: Yes Enclosed: No Contiguous: Yes Permitted: Yes Wet space: No Addition: No Conversion: No

#### Floor 3 - Patio

Dimensions: 27'8" x 4'4"

**Area:** 137 sq. ft

Counted as living area: No

### Floor 3 - Dining Area

Dimensions: 9'11" x 10'1"

Area: 100 sq. ft

Counted as living area: Yes

Heated: Yes Finished: Yes Enclosed: Yes Contiguous: Yes Permitted: Yes Wet space: No Addition: No Conversion: No

### 13 Floor 3 - Living Room

Dimensions: 21'4" x 13'4"

**Area**: 265 sq. ft

Counted as living area: Yes

Heated: Yes Finished: Yes Enclosed: Yes Contiguous: Yes Permitted: Yes Wet space: No Addition: No Conversion: No