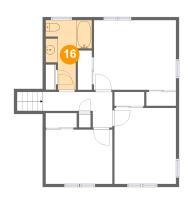

#### **Room dimensions**

Floor 4 Total sqft: 662 Living area: 662

| #  |                 | Dimensions     | sqft       | Counted as living area |
|----|-----------------|----------------|------------|------------------------|
| 14 | Hall            | 15'11" x 5'11" | 59 sq. ft  | Yes                    |
| 15 | Bedroom         | 10'3" x 12'8"  | 130 sq. ft | Yes                    |
| 16 | Bath            | 7'8" x 11'7"   | 61 sq. ft  | Yes                    |
| 17 | Bedroom         | 11'1" x 9'1"   | 101 sq. ft | Yes                    |
| 18 | Primary Bedroom | 13'8" x 11'7"  | 159 sq. ft | Yes                    |

#### Floor 4 - Bath

Dimensions: 7'8" x 11'7"

Area: 61 sq. ft

Counted as living area: Yes

Heated: Yes Finished: Yes Enclosed: Yes Contiguous: Yes Permitted: Yes Wet space: Yes Addition: No Conversion: No