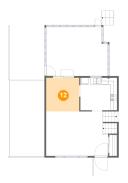

5 Floor 2 - Bedroom

Dimensions: 11'7" x 9'9"

Area: 103 sq. ft

Counted as living area: Yes

Floor 3 - Screened Porch

**Dimensions**: 18'6" x 14'9"

**Area**: 263 sq. ft

Counted as living area: No