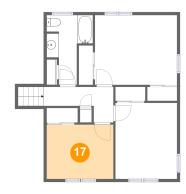

#### **Room dimensions**

Floor 4 Total sqft: 662 Living area: 662

| #  |                 | Dimensions     | sqft       | Counted as living area |
|----|-----------------|----------------|------------|------------------------|
| 14 | Hall            | 15'11" x 5'11" | 59 sq. ft  | Yes                    |
| 15 | Bedroom         | 10'3" x 12'8"  | 130 sq. ft | Yes                    |
| 16 | Bath            | 7'8" x 11'7"   | 61 sq. ft  | Yes                    |
| 17 | Bedroom         | 11'1" x 9'1"   | 101 sq. ft | Yes                    |
| 18 | Primary Bedroom | 13'8" x 11'7"  | 159 sq. ft | Yes                    |

#### Floor 4 - Bedroom

Dimensions: 11'1" x 9'1"

Area: 101 sq. ft

Counted as living area: Yes