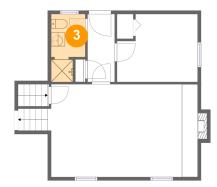

#### **Room dimensions**

Floor 3 Total sqft: 1445 Living area: 545

| #  |                | Dimensions     | sqft       | Counted as living area |
|----|----------------|----------------|------------|------------------------|
| 6  | Screened Porch | 18'6" x 14'9"  | 263 sq. ft | No                     |
| 7  | Kitchen        | 11'0" x 9'9"   | 108 sq. ft | Yes                    |
| 8  | Carport        | 10'7" x 22'11" | 242 sq. ft | No                     |
| 9  | Porch          | 8'8" x 6'10"   | 59 sq. ft  | No                     |
| 10 | Covered Patio  | 10'6" x 16'6"  | 174 sq. ft | No                     |
| 11 | Patio          | 27'8" x 4'4"   | 137 sq. ft | No                     |
| 12 | Dining Area    | 9'11" x 10'1"  | 100 sq. ft | Yes                    |
| 13 | Living Room    | 21'4" x 13'4"  | 265 sq. ft | Yes                    |

5 Floor 2 - Bedroom

Dimensions: 11'7" x 9'9"

Area: 103 sq. ft

Counted as living area: Yes

Floor 3 - Screened Porch

**Dimensions**: 18'6" x 14'9"

**Area**: 263 sq. ft

Counted as living area: No

Heated: No Finished: Yes Enclosed: No Contiguous: Yes Permitted: Yes Wet space: No Addition: No Conversion: No

Floor 3 - Kitchen

**Dimensions:** 11'0" x 9'9"

Area: 108 sq. ft

Counted as living area: Yes

Heated: Yes Finished: Yes Enclosed: Yes Contiguous: Yes Permitted: Yes Wet space: No Addition: No Conversion: No

Floor 3 - Carport

Dimensions: 10'7" x 22'11"

Area: 242 sq. ft

Counted as living area: No

**Dimensions:** 8'8" x 6'10"

Area: 59 sq. ft

Counted as living area: No

Heated: No Finished: Yes Enclosed: No Contiguous: Yes Permitted: Yes Wet space: No Addition: No Conversion: No

#### Floor 3 - Covered Patio

Dimensions: 10'6" x 16'6"

Area: 174 sq. ft

Counted as living area: No

Heated: No Finished: Yes Enclosed: No Contiguous: Yes Permitted: Yes Wet space: No Addition: No Conversion: No

#### Floor 3 - Patio

Dimensions: 27'8" x 4'4"

**Area:** 137 sq. ft

Counted as living area: No

### Floor 3 - Dining Area

Dimensions: 9'11" x 10'1"

Area: 100 sq. ft

Counted as living area: Yes

Heated: Yes Finished: Yes Enclosed: Yes Contiguous: Yes Permitted: Yes Wet space: No Addition: No Conversion: No

### 13 Floor 3 - Living Room

Dimensions: 21'4" x 13'4"

**Area**: 265 sq. ft

Counted as living area: Yes

Heated: Yes Finished: Yes Enclosed: Yes Contiguous: Yes Permitted: Yes Wet space: No Addition: No Conversion: No