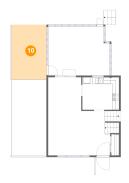

#### Floor 3 - Covered Patio

Dimensions: 10'6" x 16'6"

Area: 174 sq. ft

Counted as living area: No

Heated: No Finished: Yes Enclosed: No Contiguous: Yes Permitted: Yes Wet space: No Addition: No Conversion: No