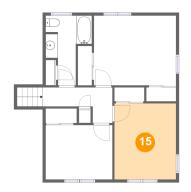

### 6 Floor 4 - Bedroom

Dimensions: 10'3" x 12'8"

**Area:** 130 sq. ft

Counted as living area: Yes

Heated: Yes Finished: Yes Enclosed: Yes Contiguous: Yes Permitted: Yes Wet space: No Addition: No Conversion: No