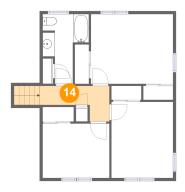

#### Floor 4 - Hall

Dimensions: 15'11" x 5'11"

Area: 59 sq. ft

Counted as living area: Yes