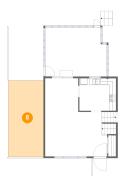

### • Floor 1 - Utility

Dimensions: 11'7" x 13'3"

**Area:** 152 sq. ft

Counted as living area: No

Heated: Yes Finished: No Enclosed: Yes Contiguous: Yes Permitted: Yes Wet space: No Addition: No Conversion: No