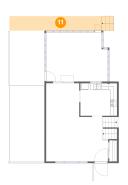

#### Floor 3 - Patio

Dimensions: 27'8" x 4'4"

**Area:** 137 sq. ft

Counted as living area: No