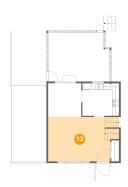

5 Floor 2 - Bedroom

Dimensions: 11'7" x 9'9"

Area: 103 sq. ft

Counted as living area: Yes

Floor 3 - Screened Porch

**Dimensions**: 18'6" x 14'9"

**Area**: 263 sq. ft

Counted as living area: No