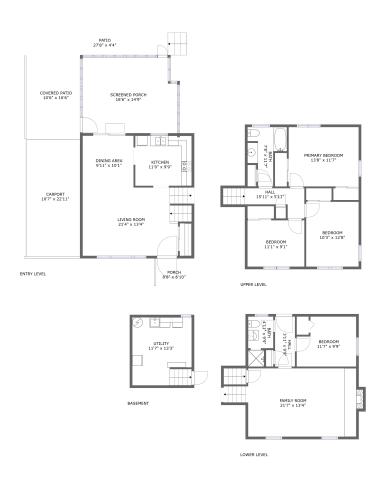

#### **Property summary**

Floors Gross living area sqft 2,870

#### **Room dimensions**

Floor 1 Total sqft: 180 Living area: 0

| # |         | Dimensions    | sqft       | Counted as living area |
|---|---------|---------------|------------|------------------------|
| 1 | Utility | 11'7" x 13'3" | 152 sq. ft | No                     |

#### **Room dimensions**

Floor 2 Total sqft: 583 Living area: 577

| # |             | Dimensions    | sqft       | Counted as living area |
|---|-------------|---------------|------------|------------------------|
| 2 | Family Room | 21'7" x 13'4" | 302 sq. ft | Yes                    |
| 3 | Bath        | 4'11" x 9'9"  | 41 sq. ft  | Yes                    |
| 4 | Hall        | 3'11" x 9'9"  | 38 sq. ft  | Yes                    |
| 5 | Bedroom     | 11'7" x 9'9"  | 103 sq. ft | Yes                    |

#### **Room dimensions**

Floor 3 Total sqft: 1445 Living area: 545

| #  |                | Dimensions     | sqft       | Counted as living area |
|----|----------------|----------------|------------|------------------------|
| 6  | Screened Porch | 18'6" x 14'9"  | 263 sq. ft | No                     |
| 7  | Kitchen        | 11'0" x 9'9"   | 108 sq. ft | Yes                    |
| 8  | Carport        | 10'7" x 22'11" | 242 sq. ft | No                     |
| 9  | Porch          | 8'8" x 6'10"   | 59 sq. ft  | No                     |
| 10 | Covered Patio  | 10'6" x 16'6"  | 174 sq. ft | No                     |
| 11 | Patio          | 27'8" x 4'4"   | 137 sq. ft | No                     |
| 12 | Dining Area    | 9'11" x 10'1"  | 100 sq. ft | Yes                    |
| 13 | Living Room    | 21'4" x 13'4"  | 265 sq. ft | Yes                    |

#### **Room dimensions**

Floor 4 Total sqft: 662 Living area: 662

| #  |                 | Dimensions     | sqft       | Counted as living area |
|----|-----------------|----------------|------------|------------------------|
| 14 | Hall            | 15'11" x 5'11" | 59 sq. ft  | Yes                    |
| 15 | Bedroom         | 10'3" x 12'8"  | 130 sq. ft | Yes                    |
| 16 | Bath            | 7'8" x 11'7"   | 61 sq. ft  | Yes                    |
| 17 | Bedroom         | 11'1" x 9'1"   | 101 sq. ft | Yes                    |
| 18 | Primary Bedroom | 13'8" x 11'7"  | 159 sq. ft | Yes                    |