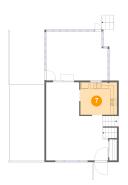

Heated: No Finished: Yes Enclosed: No Contiguous: Yes Permitted: Yes Wet space: No Addition: No Conversion: No

Floor 3 - Kitchen

**Dimensions:** 11'0" x 9'9"

Area: 108 sq. ft

Counted as living area: Yes

Heated: Yes Finished: Yes Enclosed: Yes Contiguous: Yes Permitted: Yes Wet space: No Addition: No Conversion: No