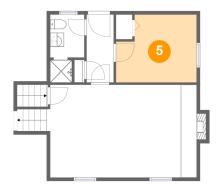

5 Floor 2 - Bedroom

Dimensions: 11'7" x 9'9"

Area: 103 sq. ft

Counted as living area: Yes

Floor 3 - Screened Porch

**Dimensions**: 18'6" x 14'9"

**Area**: 263 sq. ft

Counted as living area: No

Heated: No Finished: Yes Enclosed: No Contiguous: Yes Permitted: Yes Wet space: No Addition: No Conversion: No

Floor 3 - Kitchen

**Dimensions:** 11'0" x 9'9"

Area: 108 sq. ft

Counted as living area: Yes

Heated: Yes Finished: Yes Enclosed: Yes Contiguous: Yes Permitted: Yes Wet space: No Addition: No Conversion: No