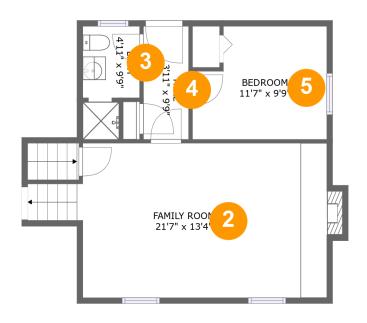

#### **Room dimensions**

Floor 2 Total sqft: 583 Living area: 577

| # |             | Dimensions    | sqft       | Counted as living area |
|---|-------------|---------------|------------|------------------------|
| 2 | Family Room | 21'7" x 13'4" | 302 sq. ft | Yes                    |
| 3 | Bath        | 4'11" x 9'9"  | 41 sq. ft  | Yes                    |
| 4 | Hall        | 3'11" x 9'9"  | 38 sq. ft  | Yes                    |
| 5 | Bedroom     | 11'7" x 9'9"  | 103 sq. ft | Yes                    |

### Floor 2 - Family Room

Dimensions: 21'7" x 13'4"

Area: 302 sq. ft

Counted as living area: Yes

3 Floor 2 - Bath

**Dimensions:** 4'11" x 9'9"

Area: 41 sq. ft

Counted as living area: Yes

Heated: Yes Finished: Yes Enclosed: Yes Contiguous: Yes Permitted: Yes Wet space: Yes Addition: No Conversion: No

Floor 2 - Hall

**Dimensions:** 3'11" x 9'9"

Area: 38 sq. ft

Counted as living area: Yes

Heated: Yes Finished: Yes Enclosed: Yes Contiguous: Yes Permitted: Yes Wet space: No Addition: No Conversion: No

5 Floor 2 - Bedroom

Dimensions: 11'7" x 9'9"

Area: 103 sq. ft

Counted as living area: Yes

Floor 3 - Screened Porch

**Dimensions**: 18'6" x 14'9"

**Area**: 263 sq. ft

Counted as living area: No