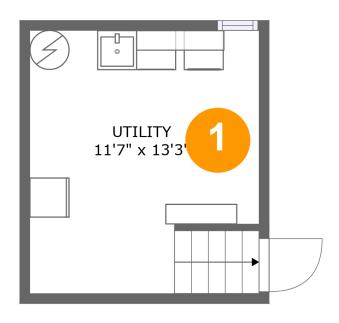

#### **Room dimensions**

Floor 1 Total sqft: 180 Living area: 0

| # |         | Dimensions    | sqft       | Counted as living area |
|---|---------|---------------|------------|------------------------|
| 1 | Utility | 11'7" x 13'3" | 152 sq. ft | No                     |

### • Floor 1 - Utility

Dimensions: 11'7" x 13'3"

**Area:** 152 sq. ft

Counted as living area: No

Heated: Yes Finished: No Enclosed: Yes Contiguous: Yes Permitted: Yes Wet space: No Addition: No Conversion: No