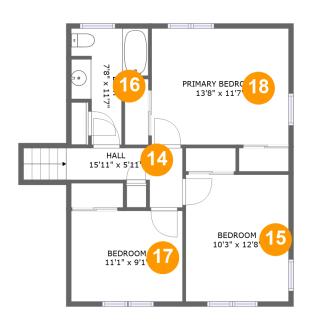

#### **Room dimensions**

Floor 4 Total sqft: 662 Living area: 662

| #  |                 | Dimensions     | sqft       | Counted as living area |
|----|-----------------|----------------|------------|------------------------|
| 14 | Hall            | 15'11" x 5'11" | 59 sq. ft  | Yes                    |
| 15 | Bedroom         | 10'3" x 12'8"  | 130 sq. ft | Yes                    |
| 16 | Bath            | 7'8" x 11'7"   | 61 sq. ft  | Yes                    |
| 17 | Bedroom         | 11'1" x 9'1"   | 101 sq. ft | Yes                    |
| 18 | Primary Bedroom | 13'8" x 11'7"  | 159 sq. ft | Yes                    |

#### Floor 4 - Hall

Dimensions: 15'11" x 5'11"

Area: 59 sq. ft

Counted as living area: Yes

### 6 Floor 4 - Bedroom

Dimensions: 10'3" x 12'8"

**Area:** 130 sq. ft

Counted as living area: Yes

Heated: Yes Finished: Yes Enclosed: Yes Contiguous: Yes Permitted: Yes Wet space: No Addition: No Conversion: No

#### Floor 4 - Bath

Dimensions: 7'8" x 11'7"

Area: 61 sq. ft

Counted as living area: Yes

Heated: Yes Finished: Yes Enclosed: Yes Contiguous: Yes Permitted: Yes Wet space: Yes Addition: No Conversion: No

#### Floor 4 - Bedroom

Dimensions: 11'1" x 9'1"

Area: 101 sq. ft

Counted as living area: Yes

#### Floor 4 - Primary Bedroom

**Dimensions**: 13'8" x 11'7"

**Area:** 159 sq. ft

Counted as living area: Yes