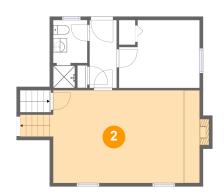

#### **Room dimensions**

Floor 2 Total sqft: 583 Living area: 577

| # |             | Dimensions    | sqft       | Counted as living area |
|---|-------------|---------------|------------|------------------------|
| 2 | Family Room | 21'7" x 13'4" | 302 sq. ft | Yes                    |
| 3 | Bath        | 4'11" x 9'9"  | 41 sq. ft  | Yes                    |
| 4 | Hall        | 3'11" x 9'9"  | 38 sq. ft  | Yes                    |
| 5 | Bedroom     | 11'7" x 9'9"  | 103 sq. ft | Yes                    |

### Floor 2 - Family Room

Dimensions: 21'7" x 13'4"

Area: 302 sq. ft

Counted as living area: Yes

3 Floor 2 - Bath

**Dimensions:** 4'11" x 9'9"

Area: 41 sq. ft

Counted as living area: Yes

Heated: Yes Finished: Yes Enclosed: Yes Contiguous: Yes Permitted: Yes Wet space: Yes Addition: No Conversion: No

Floor 2 - Hall

**Dimensions:** 3'11" x 9'9"

Area: 38 sq. ft

Counted as living area: Yes

Heated: Yes Finished: Yes Enclosed: Yes Contiguous: Yes Permitted: Yes Wet space: No Addition: No Conversion: No

5 Floor 2 - Bedroom

Dimensions: 11'7" x 9'9"

Area: 103 sq. ft

Counted as living area: Yes

Floor 3 - Screened Porch

**Dimensions**: 18'6" x 14'9"

**Area**: 263 sq. ft

Counted as living area: No