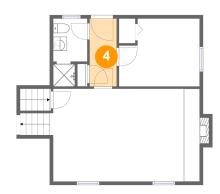

5 Floor 2 - Bedroom

Dimensions: 11'7" x 9'9"

Area: 103 sq. ft

Counted as living area: Yes

Floor 3 - Screened Porch

**Dimensions**: 18'6" x 14'9"

**Area**: 263 sq. ft

Counted as living area: No