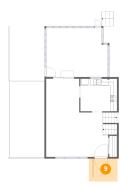

5 Floor 2 - Bedroom

Dimensions: 11'7" x 9'9"

Area: 103 sq. ft

Counted as living area: Yes

Floor 3 - Screened Porch

**Dimensions**: 18'6" x 14'9"

**Area**: 263 sq. ft

Counted as living area: No