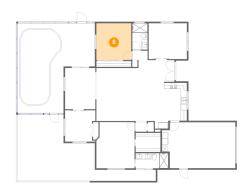

#### 6 Floor 1 - Bedroom

Dimensions: 11'6" x 12'1"

**Area:** 139 sq. ft

Counted as Living Area:

Yes

Heated: Yes Finished: Yes Enclosed: Yes Contiguous:

Yes

Floor 1 - Patio