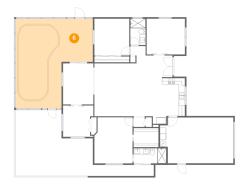

## Floor 1 - Swimming Pool

Dimensions: 13'2" x 24'7"

Area: 252 sq. ft

Counted as Living Area: No

Heated: No Finished: No Enclosed: No Contiguous: Yes Permitted: No Wet Space: No Addition: No Conversion: No