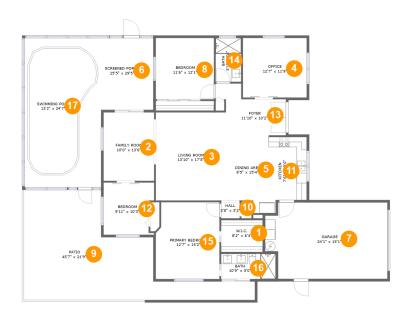

#### **Room Dimensions**

Floor 1 Total sqft: 2886 Living area: 1611

| #  | Room name      | Dimensions     | Area (sqft) | Counted as Living Area |
|----|----------------|----------------|-------------|------------------------|
| 1  | W.i.c.         | 8'2" x 6'4"    | 52 sq. ft   | Yes                    |
| 2  | Family Room    | 10'0" x 13'6"  | 135 sq. ft  | Yes                    |
| 3  | Living Room    | 13'10" x 17'5" | 244 sq. ft  | Yes                    |
| 4  | Office         | 12'7" x 11'9"  | 148 sq. ft  | Yes                    |
| 5  | Dining Area    | 8'5" x 15'4"   | 116 sq. ft  | Yes                    |
| 6  | Screened Porch | 25'5" x 29'5"  | 590 sq. ft  | No                     |
| 7  | Garage         | 24'1" x 15'1"  | 343 sq. ft  | No                     |
| 8  | Bedroom        | 11'6" x 12'1"  | 139 sq. ft  | Yes                    |
| 9  | Patio          | 45'7" x 21'9"  | 532 sq. ft  | No                     |
| 10 | Hall           | 3'8" x 3'2"    | 12 sq. ft   | Yes                    |
| 11 | Kitchen        | 7'6" x 15'0"   | 97 sq. ft   | Yes                    |

| #  | Room name       | Dimensions     | Area (sqft) | Counted as Living Area |
|----|-----------------|----------------|-------------|------------------------|
| 12 | Bedroom         | 9'11" x 10'3"  | 96 sq. ft   | Yes                    |
| 13 | Foyer           | 11'10" x 10'2" | 101 sq. ft  | Yes                    |
| 14 | Bath            | 5'1" x 8'8"    | 44 sq. ft   | Yes                    |
| 15 | Primary Bedroom | 12'7" x 15'2"  | 184 sq. ft  | Yes                    |
| 16 | Bath            | 10'9" x 5'0"   | 53 sq. ft   | Yes                    |
| 17 | Swimming Pool   | 13'2" x 24'7"  | 252 sq. ft  | No                     |