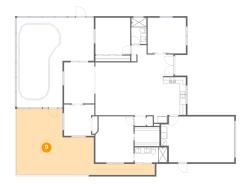

Dimensions: 45'7" x 21'9"

**Area:** 532 sq. ft

Counted as Living Area: No

Heated: No Finished: Yes Enclosed: No Contiguous: Yes Permitted: Yes Wet Space: No Addition: No Conversion: No