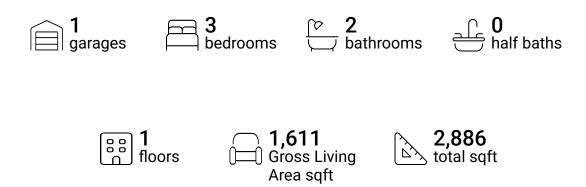

#### **Property Summary**







#### **Room Dimensions**

Floor 1 Total sqft: 2886 Living area: 1611

| #  | Room name      | Dimensions     | Area (sqft) | Counted as Living Area |
|----|----------------|----------------|-------------|------------------------|
| 1  | W.i.c.         | 8'2" x 6'4"    | 52 sq. ft   | Yes                    |
| 2  | Family Room    | 10'0" x 13'6"  | 135 sq. ft  | Yes                    |
| 3  | Living Room    | 13'10" x 17'5" | 244 sq. ft  | Yes                    |
| 4  | Office         | 12'7" x 11'9"  | 148 sq. ft  | Yes                    |
| 5  | Dining Area    | 8'5" x 15'4"   | 116 sq. ft  | Yes                    |
| 6  | Screened Porch | 25'5" x 29'5"  | 590 sq. ft  | No                     |
| 7  | Garage         | 24'1" x 15'1"  | 343 sq. ft  | No                     |
| 8