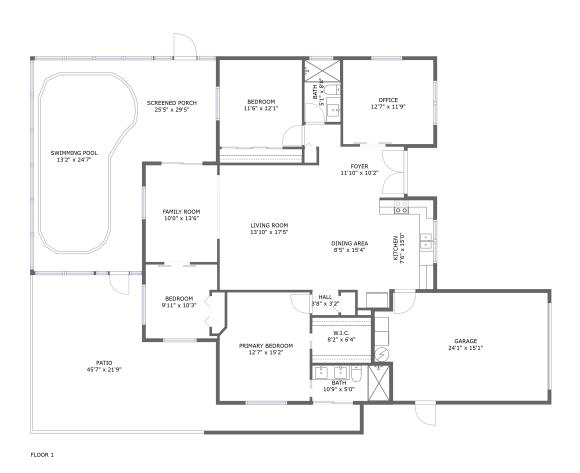

#### **Room Dimensions**

Floor 1 Total sqft: 2886 Living area: 1611

| #  | Room name      | Dimensions     | Area (sqft) | Counted as Living Area |
|----|----------------|----------------|-------------|------------------------|
| 1  | W.i.c.         | 8'2" x 6'4"    | 52 sq. ft   | Yes                    |
| 2  | Family Room    | 10'0" x 13'6"  | 135 sq. ft  | Yes                    |
| 3  | Living Room    | 13'10" x 17'5" | 244 sq. ft  | Yes                    |
| 4  | Office         | 12'7" x 11'9"  | 148 sq. ft  | Yes                    |
| 5  | Dining Area    | 8'5" x 15'4"   | 116 sq. ft  | Yes                    |
| 6  | Screened Porch | 25'5" x 29'5"  | 590 sq. ft  | No                     |
| 7  | Garage         | 24'1" x 15'1"  | 343 sq. ft  | No                     |
| 8  | Bedroom        | 11'6" x 12'1"  | 139 sq. ft  | Yes                    |
| 9  | Patio          | 45'7" x 21'9"  | 532 sq. ft  | No                     |
| 10 | Hall           | 3'8" x 3'2"    | 12 sq. ft   | Yes                    |
| 11 | Kitchen        | 7'6" x 15'0"   | 97 sq. ft   | Yes                    |

| #  | Room name       | Dimensions     | Area (sqft) | Counted as Living Area |
|----|-----------------|----------------|-------------|------------------------|
| 12 | Bedroom         | 9'11" x 10'3"  | 96 sq. ft   | Yes                    |
| 13 | Foyer           | 11'10" x 10'2" | 101 sq. ft  | Yes                    |
| 14 | Bath            | 5'1" x 8'8"    | 44 sq. ft   | Yes                    |
| 15 | Primary Bedroom | 12'7" x 15'2"  | 184 sq. ft  | Yes                    |
| 16 | Bath            | 10'9" x 5'0"   | 53 sq. ft   | Yes                    |
| 17 | Swimming Pool   | 13'2" x 24'7"  | 252 sq. ft  | No                     |