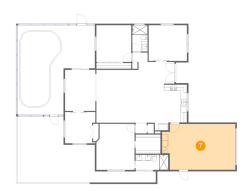

## Floor 1 - Garage

Dimensions: 24'1" x 15'1"

**Area:** 343 sq. ft

Counted as Living Area: No

Heated: No Finished: No Enclosed: Yes Contiguous: Yes Permitted: Yes Wet Space: No Addition: No Conversion: No