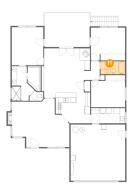

#### 4 Floor 1 - Kitchen

Dimensions: 13'3" x 11'10"

Area: 143 sq. ft

Counted as living area: Yes

Heated: Yes Finished: Yes Enclosed: Yes Contiguous: Yes Permitted: Yes Wet space: No Addition: No Conversion: No