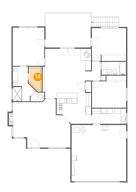

## Floor 1 - Dining Room

**Dimensions:** 9'1" x 12'4"

Area: 107 sq. ft

Counted as living area: Yes

Heated: Yes Finished: Yes Enclosed: Yes Contiguous: Yes Permitted: Yes Wet space: No Addition: No Conversion: No