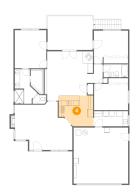

#### 4 Floor 1 - Kitchen

Dimensions: 13'3" x 11'10"

Area: 143 sq. ft

Counted as living area: Yes

Heated: Yes Finished: Yes Enclosed: Yes Contiguous: Yes Permitted: Yes Wet space: No Addition: No Conversion: No