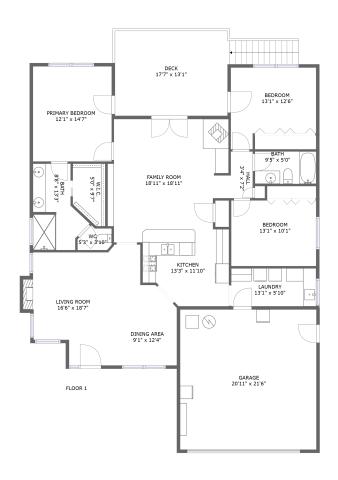

#### **Property summary**

Floors

1,687
Gross living area sqft

2,481

Total sqft

#### **Room dimensions**

Floor 1 Total sqft: 2481 Living area: 1687

| #  |             | Dimensions     | sqft       | Counted as living area |
|----|-------------|----------------|------------|------------------------|
| 1  | Bedroom     | 12'1" x 14'7"  | 177 sq. ft | Yes                    |
| 2  | Dining Room | 9'1" x 12'4"   | 107 sq. ft | Yes                    |
| 3  | Bedroom     | 13'1" x 12'6"  | 141 sq. ft | Yes                    |
| 4  | Kitchen     | 13'3" x 11'10" | 143 sq. ft | Yes                    |
| 5  | Hall        | 3'4" x 7'2"    | 24 sq. ft  | Yes                    |
| 6  | Bath        | 8'8" x 13'3"   | 85 sq. ft  | Yes                    |
| 7  | Outdoor     | 17'7" x 13'1"  | 265 sq. ft | No                     |
| 8  | Bath        | 5'3" x 3'10"   | 16 sq. ft  | Yes                    |
| 9  | Bedroom     | 13'1" x 10'1"  | 132 sq. ft | Yes                    |
| 10 | Living Room | 16'6" x 18'7"  | 233 sq. ft | Yes                    |
| 11 | Bath        | 9'5" x 5'0"    | 47 sq. ft  | Yes                    |

| #  |             | Dimensions      | sqft       | Counted as living area |
|----|-------------|-----------------|------------|------------------------|
| 12 | CI          | 5'0" x 9'7"     | 42 sq. ft  | No                     |
| 13 | Living Room | 18'11" x 18'11" | 306 sq. ft | Yes                    |
| 14 | Utility     | 13'1" x 5'10"   | 76 sq. ft  | Yes                    |
| 15 | Garage      | 20'11" x 21'6"  | 450 sq. ft | No                     |