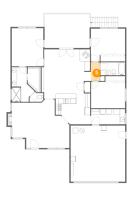

#### 5 Floor 1 - Hall

Dimensions: 3'4" x 7'2"

Area: 24 sq. ft

Counted as living area: Yes

Heated: Yes Finished: Yes Enclosed: Yes Contiguous: Yes Permitted: Yes Wet space: No Addition: No Conversion: No

Dimensions: 8'8" x 13'3" Area: 85 sq. ft

Counted as living area: Yes

Heated: Yes Finished: Yes Enclosed: Yes Contiguous: Yes Permitted: Yes Wet space: Yes Addition: No Conversion: No