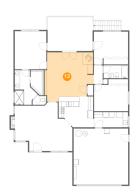

### Floor 1 - Living Room

Dimensions: 16'6" x 18'7"

Area: 233 sq. ft

Counted as living area: Yes

Heated: Yes Finished: Yes Enclosed: Yes Contiguous: Yes Permitted: Yes Wet space: No Addition: No Conversion: No