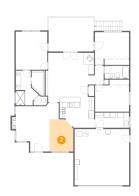

## Floor 1 - Dining Room

**Dimensions:** 9'1" x 12'4"

Area: 107 sq. ft

Counted as living area: Yes

Heated: Yes Finished: Yes Enclosed: Yes Contiguous: Yes Permitted: Yes Wet space: No Addition: No Conversion: No