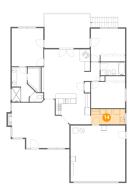

## Floor 1 - Living Room

Dimensions: 18'11" x 18'11"

Area: 306 sq. ft

Counted as living area: Yes

Heated: Yes Finished: Yes Enclosed: Yes Contiguous: Yes Permitted: Yes Wet space: No Addition: No Conversion: No