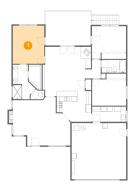

#### 1 - Bedroom

**Dimensions**: 12'1" x 14'7" **Area**: 177 sq. ft

Counted as living area: Yes

Heated: Yes Finished: Yes Enclosed: Yes Contiguous: Yes Permitted: Yes Wet space: No Addition: No Conversion: No