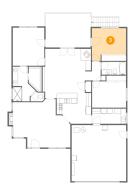

## Floor 1 - Dining Room

**Dimensions:** 9'1" x 12'4"

Area: 107 sq. ft

Counted as living area: Yes

Heated: Yes Finished: Yes Enclosed: Yes Contiguous: Yes Permitted: Yes Wet space: No Addition: No Conversion: No