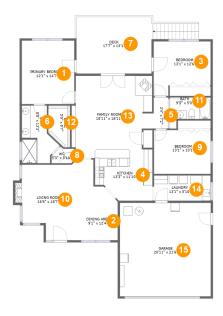

#### **Room dimensions**

Floor 1 Total sqft: 2481 Living area: 1687

| #  |             | Dimensions     | sqft       | Counted as living area |
|----|-------------|----------------|------------|------------------------|
| 1  | Bedroom     | 12'1" x 14'7"  | 177 sq. ft | Yes                    |
| 2  | Dining Room | 9'1" x 12'4"   | 107 sq. ft | Yes                    |
| 3  | Bedroom     | 13'1" x 12'6"  | 141 sq. ft | Yes                    |
| 4  | Kitchen     | 13'3" x 11'10" | 143 sq. ft | Yes                    |
| 5  | Hall        | 3'4" x 7'2"    | 24 sq. ft  | Yes                    |
| 6  | Bath        | 8'8" x 13'3"   | 85 sq. ft  | Yes                    |
| 7  | Outdoor     | 17'7" x 13'1"  | 265 sq. ft | No                     |
| 8  | Bath        | 5'3" x 3'10"   | 16 sq. ft  | Yes                    |
| 9  | Bedroom     | 13'1" x 10'1"  | 132 sq. ft | Yes                    |
| 10 | Living Room | 16'6" x 18'7"  | 233 sq. ft | Yes                    |
| 11 | Bath        | 9'5" x 5'0"    | 47 sq. ft  | Yes                    |

| #  |             | Dimensions      | sqft       | Counted as living area |
|----|-------------|-----------------|------------|------------------------|
| 12 | CI          | 5'0" x 9'7"     | 42 sq. ft  | No                     |
| 13 | Living Room | 18'11" x 18'11" | 306 sq. ft | Yes                    |
| 14 | Utility     | 13'1" x 5'10"   | 76 sq. ft  | Yes                    |
| 15 | Garage      | 20'11" x 21'6"  | 450 sq. ft | No                     |