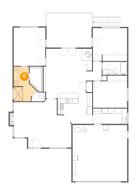

#### 1 - Bedroom

**Dimensions**: 12'1" x 14'7" **Area**: 177 sq. ft

Counted as living area: Yes

Heated: Yes Finished: Yes Enclosed: Yes Contiguous: Yes Permitted: Yes Wet space: No Addition: No Conversion: No