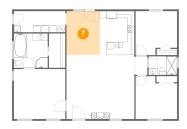

#### 2 Floor 1 - Bath

Dimensions: 9'10" x 10'0"

Area: 98 sq. ft

Counted as living area: Yes

Heated: Yes
Finished: Yes
Enclosed: Yes
Contiguous: Yes
Permitted: Yes
Wet space: Yes
Addition: No
Conversion: No