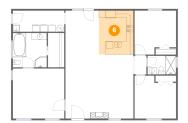

#### Floor 1 - Living Room

**Dimensions**: 19'9" x 18'7"

**Area:** 366 sq. ft

Counted as living area: Yes

Heated: Yes Finished: Yes Enclosed: Yes Contiguous: Yes Permitted: Yes Wet space: No Addition: No Conversion: No