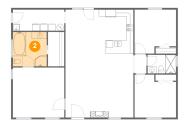

#### 2 Floor 1 - Bath

Dimensions: 9'10" x 10'0"

Area: 98 sq. ft

Counted as living area: Yes

Heated: Yes
Finished: Yes
Enclosed: Yes
Contiguous: Yes
Permitted: Yes
Wet space: Yes
Addition: No
Conversion: No