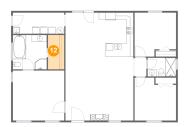

Floor 1 - Cl

Dimensions: 4'9" x 10'0" Area: 47 sq. ft

Counted as living area: Yes

Heated: Yes Finished: Yes Enclosed: Yes Contiguous: Yes Permitted: Yes Wet space: No Addition: No Conversion: No