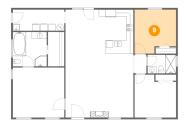

Dimensions: 12'0" x 12'5"

**Area:** 136 sq. ft

Counted as living area: Yes

Heated: Yes Finished: Yes Enclosed: Yes Contiguous: Yes Permitted: Yes Wet space: No Addition: No Conversion: No

5 Floor 1 - Bath