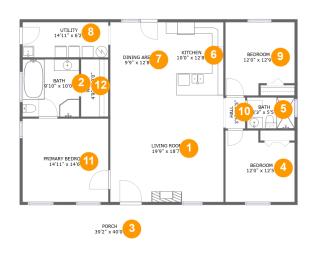

FLOOR 1

#### **Room dimensions**

Floor 1 Total sqft: 2157 Living area: 1560

| #  |             | Dimensions     | sqft       | Counted as living area |
|----|-------------|----------------|------------|------------------------|
| 1  | Living Room | 19'9" x 18'7"  | 366 sq. ft | Yes                    |
| 2  | Bath        | 9'10" x 10'0"  | 98 sq. ft  | Yes                    |
| 3  | Outdoor     | 39'2" x 40'0"  | 597 sq. ft | No                     |
| 4  | Bedroom     | 12'0" x 12'5"  | 136 sq. ft | Yes                    |
| 5  | Bath        | 8'3" x 5'5"    | 45 sq. ft  | Yes                    |
| 6  | Kitchen     | 10'0" x 12'8"  | 127 sq. ft | Yes                    |
| 7  | Dining Room | 9'9" x 12'8"   | 123 sq. ft | Yes                    |
| 8  | Utility     | 14'11" x 6'2"  | 91 sq. ft  | Yes                    |
| 9  | Bedroom     | 12'0" x 12'9"  | 140 sq. ft | Yes                    |
| 10 | Hall        | 3'5" x 5'5"    | 19 sq. ft  | Yes                    |
| 11 | Bedroom     | 14'11" x 14'6" | 216 sq. ft | Yes                    |

| #  |    | Dimensions   | sqft      | Counted as living area |
|----|----|--------------|-----------|------------------------|
| 12 | Cl | 4'9" x 10'0" | 47 sq. ft | Yes                    |