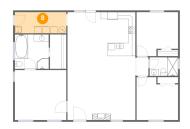

Floor 1 - Outdoor

Dimensions: 39'2" x 40'0"

**Area:** 597 sq. ft

Counted as living area: No

Heated: No Finished: Yes Enclosed: No Contiguous: Yes Permitted: Yes Wet space: No Addition: No Conversion: No

4 Floor 1 - Bedroom