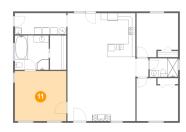

#### Floor 1 - Bedroom

Dimensions: 14'11" x 14'6"

Area: 216 sq. ft

Counted as living area: Yes

Heated: Yes Finished: Yes Enclosed: Yes Contiguous: Yes Permitted: Yes Wet space: No Addition: No Conversion: No