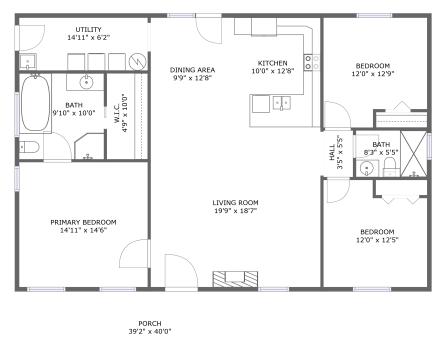

FLOOR 1

#### **Room dimensions**

Floor 1 Total sqft: 2157 Living area: 1560

| #  |             | Dimensions     | sqft       | Counted as living area |
|----|-------------|----------------|------------|------------------------|
| 1  | Living Room | 19'9" x 18'7"  | 366 sq. ft | Yes                    |
| 2  | Bath        | 9'10" x 10'0"  | 98 sq. ft  | Yes                    |
| 3  | Outdoor     | 39'2" x 40'0"  | 597 sq. ft | No                     |
| 4  | Bedroom     | 12'0" x 12'5"  | 136 sq. ft | Yes                    |
| 5  | Bath        | 8'3" x 5'5"    | 45 sq. ft  | Yes                    |
| 6  | Kitchen     | 10'0" x 12'8"  | 127 sq. ft | Yes                    |
| 7  | Dining Room | 9'9" x 12'8"   | 123 sq. ft | Yes                    |
| 8  | Utility     | 14'11" x 6'2"  | 91 sq. ft  | Yes                    |
| 9  | Bedroom     | 12'0" x 12'9"  | 140 sq. ft | Yes                    |
| 10 | Hall        | 3'5" x 5'5"    | 19 sq. ft  | Yes                    |
| 11 | Bedroom     | 14'11" x 14'6" | 216 sq. ft | Yes                    |

| #  |    | Dimensions   | sqft      | Counted as living area |
|----|----|--------------|-----------|------------------------|
| 12 | Cl | 4'9" x 10'0" | 47 sq. ft | Yes                    |