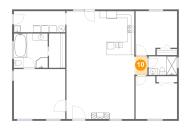

#### Floor 1 - Hall

Dimensions: 3'5" x 5'5"

Area: 19 sq. ft

Counted as living area: Yes

Heated: Yes Finished: Yes Enclosed: Yes Contiguous: Yes Permitted: Yes Wet space: No Addition: No Conversion: No