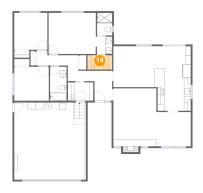

#### 4 Floor 1 - Bedroom

**Dimensions**: 9'8" x 10'10"

**Area:** 105 sq. ft

Counted as Living Area:

Yes

Heated: Yes Finished: Yes Enclosed: Yes

Contiguous: Yes

Permitted: Yes Wet Space: No Addition: No Conversion: No