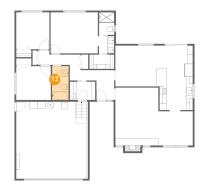

## 1 - Laundry

Dimensions: 7'6" x 5'5" Area: 40 sq. ft

Counted as Living Area:

Yes

Heated: Yes Finished: Yes Enclosed: Yes Contiguous:

Yes

Permitted: Yes Wet Space: No Addition: No Conversion: No