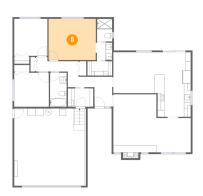

## 5 Floor 1 - Primary Bedroom

Dimensions: 13'10" x 12'0"

Area: 167 sq. ft

Counted as Living Area:

Yes

Heated: Yes Finished: Yes Enclosed: Yes Contiguous:

Yes