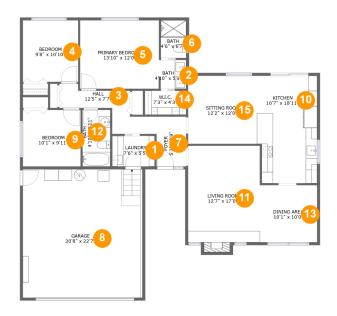

#### **Room Dimensions**

Floor 1 Total sqft: 2017 Living area: 1499

| #  | Room name       | Dimensions     | Area (sqft) | Counted as Living Area |
|----|-----------------|----------------|-------------|------------------------|
| 1  | Laundry         | 7'6" x 5'5"    | 40 sq. ft   | Yes                    |
| 2  | Bath            | 4'10" x 5'1"   | 24 sq. ft   | Yes                    |
| 3  | Hall            | 12'5" x 7'7"   | 71 sq. ft   | Yes                    |
| 4  | Bedroom         | 9'8" x 10'10"  | 105 sq. ft  | Yes                    |
| 5  | Primary Bedroom | 13'10" x 12'0" | 167 sq. ft  | Yes                    |
| 6  | Bath            | 4'6" x 6'7"    | 30 sq. ft   | Yes                    |
| 7  | Foyer           | 5'3" x 8'9"    | 46 sq. ft   | Yes                    |
| 8  | Garage          | 20'8" x 22'7"  | 474 sq. ft  | No                     |
| 9  | Bedroom         | 10'1" x 9'11"  | 101 sq. ft  | Yes                    |
| 10 | Kitchen         | 10'7" x 18'11" | 194 sq. ft  | Yes                    |
| 11 | Living Room     | 12'7" x 17'0"  | 222 sq. ft  | Yes                    |

| #  | Room name    | Dimensions    | Area (sqft) | Counted as Living Area |
|----|--------------|---------------|-------------|------------------------|
| 12 | Bath         | 4'10" x 9'11" | 49 sq. ft   | Yes                    |
| 13 | Dining Area  | 10'1" x 10'0" | 101 sq. ft  | Yes                    |
| 14 | W.i.c.       | 7'3" x 4'3"   | 31 sq. ft   | Yes                    |
| 15 | Sitting Room | 12'2" x 12'0" | 145 sq. ft  | Yes                    |