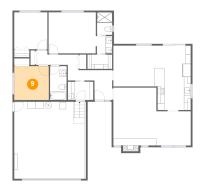

#### Floor 1 - Bedroom

**Dimensions**: 10'1" x 9'11" **Area**: 101 sq. ft

Counted as Living Area:

۷۵٥

Heated: Yes Finished: Yes Enclosed: Yes Contiguous:

Yes

Permitted: Yes Wet Space: No Addition: No Conversion: No