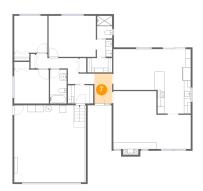

#### 4 Floor 1 - Bedroom

**Dimensions**: 9'8" x 10'10"

**Area:** 105 sq. ft

Counted as Living Area:

Yes

Heated: Yes Finished: Yes Enclosed: Yes

Contiguous: Yes

Permitted: Yes Wet Space: No Addition: No Conversion: No