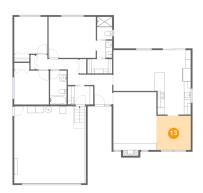

## Floor 1 - Dining Area

Dimensions: 10'1" x 10'0"

**Area:** 101 sq. ft

**Counted as Living Area:** 

Yes

Heated: Yes Finished: Yes Enclosed: Yes Contiguous:

Yes

Permitted: Yes Wet Space: No Addition: No Conversion: No