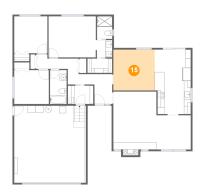

#### Floor 1 - Sitting Room

Dimensions: 12'2" x 12'0"

**Area:** 145 sq. ft

Counted as Living Area:

Yes

Heated: Yes Finished: Yes Enclosed: Yes Contiguous:

Yes