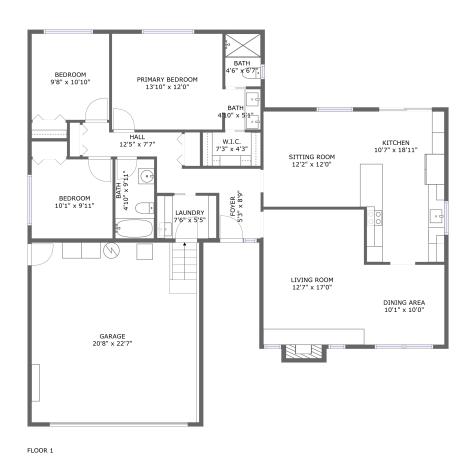

#### **Room Dimensions**

Floor 1 Total sqft: 2017 Living area: 1499

| #  | Room name       | Dimensions     | Area (sqft) | Counted as Living Area |
|----|-----------------|----------------|-------------|------------------------|
| 1  | Laundry         | 7'6" x 5'5"    | 40 sq. ft   | Yes                    |
| 2  | Bath            | 4'10" x 5'1"   | 24 sq. ft   | Yes                    |
| 3  | Hall            | 12'5" x 7'7"   | 71 sq. ft   | Yes                    |
| 4  | Bedroom         | 9'8" x 10'10"  | 105 sq. ft  | Yes                    |
| 5  | Primary Bedroom | 13'10" x 12'0" | 167 sq. ft  | Yes                    |
| 6  | Bath            | 4'6" x 6'7"    | 30 sq. ft   | Yes                    |
| 7  | Foyer           | 5'3" x 8'9"    | 46 sq. ft   | Yes                    |
| 8  | Garage          | 20'8" x 22'7"  | 474 sq. ft  | No                     |
| 9  | Bedroom         | 10'1" x 9'11"  | 101 sq. ft  | Yes                    |
| 10 | Kitchen         | 10'7" x 18'11" | 194 sq. ft  | Yes                    |
| 11 | Living Room     | 12'7" x 17'0"  | 222 sq. ft  | Yes                    |

| #  | Room name    | Dimensions    | Area (sqft) | Counted as Living Area |
|----|--------------|---------------|-------------|------------------------|
| 12 | Bath         | 4'10" x 9'11" | 49 sq. ft   | Yes                    |
| 13 | Dining Area  | 10'1" x 10'0" | 101 sq. ft  | Yes                    |
| 14 | W.i.c.       | 7'3" x 4'3"   | 31 sq. ft   | Yes                    |
| 15 | Sitting Room | 12'2" x 12'0" | 145 sq. ft  | Yes                    |