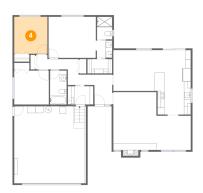

#### 4 Floor 1 - Bedroom

**Dimensions**: 9'8" x 10'10"

**Area:** 105 sq. ft

Counted as Living Area:

Yes

Heated: Yes Finished: Yes Enclosed: Yes

Contiguous: Yes

Permitted: Yes Wet Space: No Addition: No Conversion: No