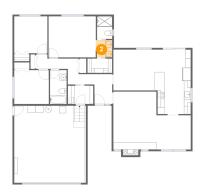

#### 2 Floor 1 - Bath

Dimensions: 4'10" x 5'1"

Area: 24 sq. ft

Counted as Living Area:

Yes

Heated: Yes Finished: Yes Enclosed: Yes Contiguous:

Yes