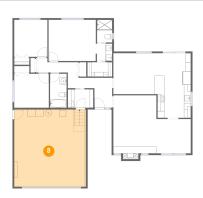

## Floor 1 - Garage

Dimensions: 20'8" x 22'7"

Area: 474 sq. ft

Counted as Living Area: No

Finished: No Enclosed: Yes Contiguous: Yes Permitted: Yes Wet Space: No Addition: No Conversion: No

Heated: No