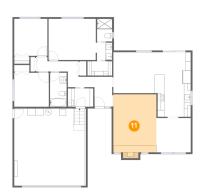

## Floor 1 - Living Room

**Dimensions:** 12'7" x 17'0"

Area: 222 sq. ft

Counted as Living Area:

Yes

Heated: Yes Finished: Yes Enclosed: Yes Contiguous:

Yes