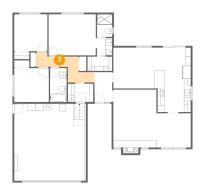

#### 3 Floor 1 - Hall

**Dimensions:** 12'5" x 7'7"

Area: 71 sq. ft

**Counted as Living Area:** 

Yes

Heated: Yes Finished: Yes Enclosed: Yes Contiguous:

Yes

Permitted: Yes Wet Space: No Addition: No Conversion: No