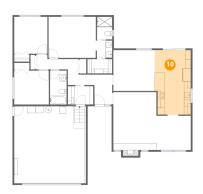

#### Floor 1 - Kitchen

Dimensions: 10'7" x 18'11"

**Area:** 194 sq. ft

Counted as Living Area:

Yes

Heated: Yes Finished: Yes Enclosed: Yes Contiguous:

Yes

Permitted: Yes Wet Space: No Addition: No Conversion: No