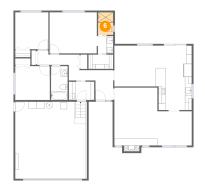

#### 2 Floor 1 - Bath

Dimensions: 4'10" x 5'1"

Area: 24 sq. ft

Counted as Living Area:

Yes

Heated: Yes Finished: Yes Enclosed: Yes Contiguous:

Yes