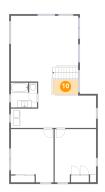

#### Floor 2 - Room

**Dimensions:** 17'0" x 9'6"

**Area:** 144 sq. ft

Counted as Living Area:

Yes

Heated: Yes Finished: Yes Enclosed: Yes Contiguous: Yes