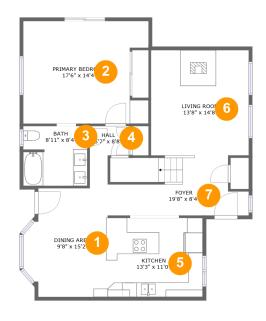

### 1 Floor 1 - Dining Area

Dimensions: 9'8" x 15'2" Area: 147 sq. ft Counted as Living Area: Yes Heated: Yes Finished: Yes Enclosed: Yes Contiguous: Yes Permitted: Yes

Permitted: Yes Wet Space: No Addition: No Conversion: No

### 2 Floor 1 - Primary Bedroom

Dimensions: 17'6" x 14'4" Area: 231 sq. ft Counted as Living Area:

Counted as Living Area: Yes

Heated: Yes Finished: Yes Enclosed: Yes Contiguous:

Yes

### 3 Floor 1 - Bath

**Dimensions**: 8'11" x 8'4" **Area**: 74 sq. ft

Counted as Living Area:

Yes

Heated: Yes Finished: Yes Enclosed: Yes Contiguous:

Yes

Permitted: Yes Wet Space: Yes Addition: No Conversion: No

### 4 Floor 1 - Hall

Dimensions: 5'7" x 8'8"

Area: 34 sq. ft

Counted as Living Area: No

Heated: Yes Finished: Yes Enclosed: Yes Contiguous: Yes Permitted: Yes Wet Space: No Addition: No Conversion: No

#### 5 Floor 1 - Kitchen

**Dimensions**: 13'3" x 11'0" **Area**: 146 sq. ft

Counted as Living Area:

Yes

Heated: Yes Finished: Yes Enclosed: Yes Contiguous:

Yes

### 6 Floor 1 - Living Room

**Dimensions:** 13'8" x 14'8" **Area:** 200 sq. ft

Counted as Living Area:

Yes

Heated: Yes Finished: Yes Enclosed: Yes Contiguous:

Yes

Permitted: Yes Wet Space: No Addition: No Conversion: No

### Floor 1 - Foyer

Dimensions: 19'8" x 8'4"

Area: 144 sq. ft

Counted as Living Area:

Yes

Heated: Yes Finished: Yes Enclosed: Yes

**Contiguous:** 

Yes