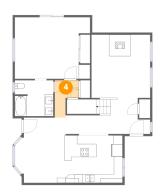

### 4 Floor 1 - Hall

Dimensions: 5'7" x 8'8"

Area: 34 sq. ft

Counted as Living Area: No

Heated: Yes Finished: Yes Enclosed: Yes Contiguous: Yes Permitted: Yes Wet Space: No Addition: No Conversion: No