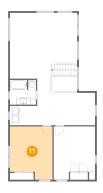

### Floor 2 - Bedroom

Dimensions: 12'6" x 15'7"

**Area:** 179 sq. ft

Counted as Living Area:

Yes

Heated: Yes Finished: Yes Enclosed: Yes Contiguous:

Yes