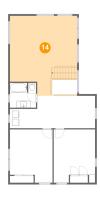

### Floor 2 - Family Room

Dimensions: 19'9" x 23'5"

**Area:** 398 sq. ft

Counted as Living Area:

Yes

Heated: Yes Finished: Yes Enclosed: Yes Contiguous:

Yes