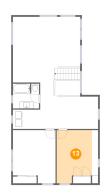

#### 1 Floor 2 - Bedroom

**Dimensions:** 12'2" x 15'7"

**Area:** 148 sq. ft

Counted as Living Area:

Yes

Heated: Yes Finished: Yes Enclosed: Yes

**Contiguous:** 

Yes

Permitted: Yes Wet Space: No Addition: No Conversion: No