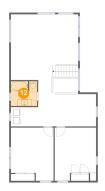

### Ploor 2 - Bath

**Dimensions:** 7'8" x 7'3"

Area: 55 sq. ft

Counted as Living Area: No

Heated: Yes Finished: Yes Enclosed: Yes Contiguous: Yes Permitted: Yes Wet Space: Yes Addition: No Conversion: No