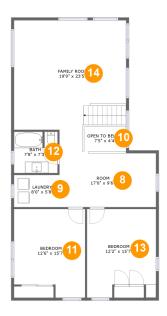

#### Floor 2 - Room

**Dimensions:** 17'0" x 9'6"

**Area:** 144 sq. ft

Counted as Living Area:

Yes

Heated: Yes Finished: Yes Enclosed: Yes Contiguous: Yes

## 9 Floor 2 - Laundry

Dimensions: 8'0" x 5'8" Area: 45 sq. ft

Counted as Living Area:

Yes

Heated: Yes Finished: Yes Enclosed: Yes Contiguous:

Yes

Permitted: Yes Wet Space: No Addition: No Conversion: No

### Floor 2 - Open To Below

Dimensions: 7'5" x 4'4"

Area: 32 sq. ft

Counted as Living Area: No

Heated: No Finished: No Enclosed: No Contiguous: Yes Permitted: No Wet Space: No Addition: No Conversion: No

### Floor 2 - Bedroom

Dimensions: 12'6" x 15'7"

**Area:** 179 sq. ft

Counted as Living Area:

Yes

Heated: Yes Finished: Yes Enclosed: Yes Contiguous:

Yes

### Ploor 2 - Bath

**Dimensions:** 7'8" x 7'3"

Area: 55 sq. ft

Counted as Living Area: No

Heated: Yes Finished: Yes Enclosed: Yes Contiguous: Yes Permitted: Yes Wet Space: Yes Addition: No Conversion: No

#### 1 Floor 2 - Bedroom

**Dimensions:** 12'2" x 15'7"

**Area:** 148 sq. ft

Counted as Living Area:

Yes

Heated: Yes Finished: Yes Enclosed: Yes

**Contiguous:** 

Yes

### Floor 2 - Family Room

Dimensions: 19'9" x 23'5"

**Area:** 398 sq. ft

Counted as Living Area:

Yes

Heated: Yes Finished: Yes Enclosed: Yes Contiguous:

Yes