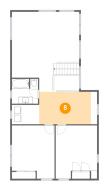

#### Floor 2 - Room

**Dimensions:** 17'0" x 9'6"

**Area:** 144 sq. ft

Counted as Living Area:

Yes

Heated: Yes Finished: Yes Enclosed: Yes Contiguous: Yes