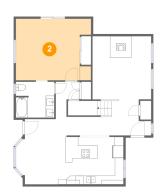

### 2 Floor 1 - Primary Bedroom

Dimensions: 17'6" x 14'4" Area: 231 sq. ft Counted as Living Area:

Counted as Living Area: Yes

Heated: Yes Finished: Yes Enclosed: Yes Contiguous:

Yes