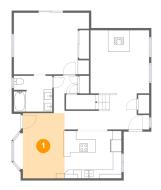

### 1 Floor 1 - Dining Area

Dimensions: 9'8" x 15'2" Area: 147 sq. ft Counted as Living Area: Yes Heated: Yes Finished: Yes Enclosed: Yes Contiguous: Yes Permitted: Yes

Permitted: Yes Wet Space: No Addition: No Conversion: No