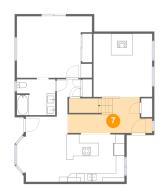

### Floor 1 - Foyer

Dimensions: 19'8" x 8'4"

Area: 144 sq. ft

Counted as Living Area:

Yes

Heated: Yes Finished: Yes Enclosed: Yes

**Contiguous:** 

Yes

Permitted: Yes Wet Space: No Addition: No Conversion: No