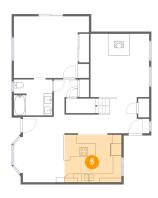

#### 5 Floor 1 - Kitchen

**Dimensions**: 13'3" x 11'0" **Area**: 146 sq. ft

Counted as Living Area:

Yes

Heated: Yes Finished: Yes Enclosed: Yes Contiguous:

Yes