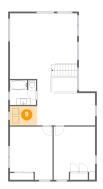

## 9 Floor 2 - Laundry

Dimensions: 8'0" x 5'8" Area: 45 sq. ft

Counted as Living Area:

Yes

Heated: Yes Finished: Yes Enclosed: Yes Contiguous:

Yes

Permitted: Yes Wet Space: No Addition: No Conversion: No