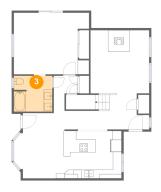

### 3 Floor 1 - Bath

**Dimensions**: 8'11" x 8'4" **Area**: 74 sq. ft

Counted as Living Area:

Yes

Heated: Yes Finished: Yes Enclosed: Yes Contiguous:

Yes

Permitted: Yes Wet Space: Yes Addition: No Conversion: No