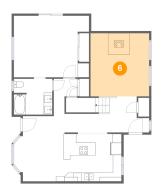

### 6 Floor 1 - Living Room

**Dimensions:** 13'8" x 14'8" **Area:** 200 sq. ft

Counted as Living Area:

Yes

Heated: Yes Finished: Yes Enclosed: Yes Contiguous:

Yes

Permitted: Yes Wet Space: No Addition: No Conversion: No