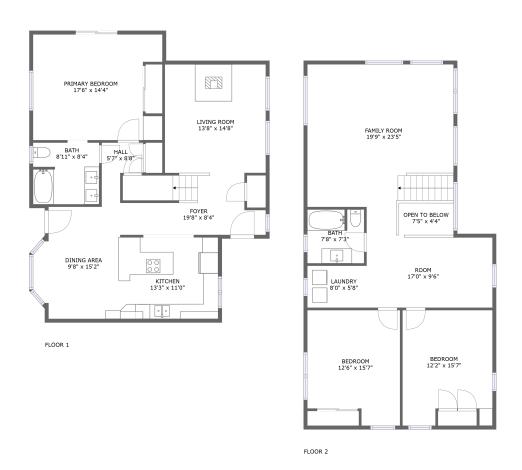

#### **Room Dimensions**

Floor 1 Total sqft: 1134 Living area: 1084

| # | Room name       | Dimensions    | Area (sqft) | Counted as Living Area |
|---|-----------------|---------------|-------------|------------------------|
| 1 | Dining Area     | 9'8" x 15'2"  | 147 sq. ft  | Yes                    |
| 2 | Primary Bedroom | 17'6" x 14'4" | 231 sq. ft  | Yes                    |
| 3 | Bath            | 8'11" x 8'4"  | 74 sq. ft   | Yes                    |
| 4 | Hall            | 5'7" x 8'8"   | 34 sq. ft   | No                     |
| 5 | Kitchen         | 13'3" x 11'0" | 146 sq. ft  | Yes                    |
| 6 | Living Room     | 13'8" x 14'8" | 200 sq. ft  | Yes                    |
| 7 | Foyer           | 19'8" x 8'4"  | 144 sq. ft  | Yes                    |

#### **Room Dimensions**

Floor 2 Total sqft: 1173 Living area: 1019

| #  | Room name     | Dimensions    | Area (sqft) | Counted as Living Area |
|----|---------------|---------------|-------------|------------------------|
| 8  | Room          | 17'0" x 9'6"  | 144 sq. ft  | Yes                    |
| 9  | Laundry       | 8'0" x 5'8"   | 45 sq. ft   | Yes                    |
| 10 | Open To Below | 7'5" x 4'4"   | 32 sq. ft   | No                     |
| 11 | Bedroom       | 12'6" x 15'7" | 179 sq. ft  | Yes                    |
| 12 | Bath          | 7'8" x 7'3"   | 55 sq. ft   | No                     |
| 13 | Bedroom       | 12'2" x 15'7" | 148 sq. ft  | Yes                    |
| 14 | Family Room   | 19'9" x 23'5" | 398 sq. ft  | Yes                    |