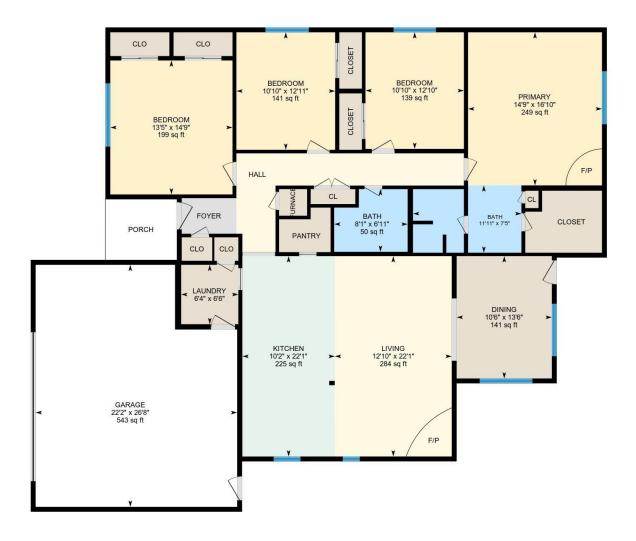

#### **Room Measurements**

Only major rooms are listed. Some listed rooms may be excluded from total interior floor area (e.g. garage). Room dimensions are largest length and width; parts of room may be smaller. Room area is not always equal to product of length and width.

#### MAIN FLOOR

Bath: 6'11" x 8'1" (6.9' x 8.1') | 50 sq ft Bath: 7'5" x 11'11" (7.4' x 11.9') | 84 sq ft

Bedroom: 12'11" x 10'10" (12.9' x 10.9') | 141 sq ft Bedroom: 14'9" x 13'5" (14.8' x 13.5') | 199 sq ft Bedroom: 12'10" x 10'10" (12.8' x 10.8') | 139 sq ft

Dining: 13'6" x 10'6" (13.5' x 10.5') | 141 sq ft Garage: 26'8" x 22'2" (26.7' x 22.2') | 543 sq ft Kitchen: 22'1" x 10'2" (22.1' x 10.2') | 225 sq ft

Laundry: 6'6" x 6'4" (6.5' x 6.3') | 41 sq ft Living: 22'1" x 12'10" (22.1' x 12.9') | 284 sq ft Primary: 16'10" x 14'9" (16.9' x 14.7') | 249 sq ft

#### Floor Area Information

Floor areas include footprint area of interior walls. All displayed floor areas are rounded to two decimal places. Total area is computed before rounding and may not equal to sum of displayed floor areas.

### MAIN FLOOR

Interior Area: 1987.02 sq ft Excluded Area: 542.78 sq ft Perimeter Wall Length: 204 ft Perimeter Wall Thickness: 6.5 in Exterior Area: 2097.39 sq ft

Exterior Area: 2097.39 sq ft Total Above Grade Floor Area