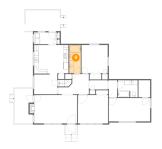

Floor 2 - W.I.C.

Dimensions: 4'11" x 7'3"

Area: 36 sq. ft

Counted as living area: Yes

Heated: Yes Finished: Yes Enclosed: Yes Contiguous: Yes Permitted: Yes Wet space: No Addition: No Conversion: No

Floor 2 - Living Room