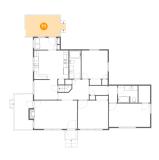

### Floor 1 - Recreation Room

Dimensions: 31'4" x 32'5"

**Area:** 818 sq. ft

Counted as living area: No

Heated: Yes Finished: Yes Enclosed: Yes Contiguous: No Permitted: Yes Wet space: No Addition: No Conversion: No