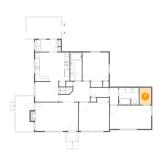

Dimensions: 18'3" x 12'1"

Area: 228 sq. ft

Counted as living area: Yes

Floor 2 - Bath

**Dimensions:** 4'10" x 12'0" **Area:** 59 sq. ft

Counted as living area: Yes

Heated: Yes Finished: Yes Enclosed: Yes Contiguous: Yes Permitted: Yes Wet space: Yes Addition: No Conversion: No