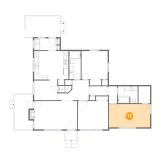

### Floor 2 - Patio

Dimensions: 26'1" x 15'11"

Area: 417 sq. ft

Counted as living area: No

Heated: No Finished: Yes Enclosed: No Contiguous: Yes Permitted: Yes Wet space: No Addition: No Conversion: No