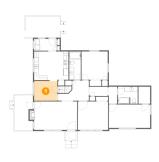

### 18 Floor 2 - Kitchen

**Dimensions:** 14'7" x 12'6" **Area:** 179 sq. ft

Counted as living area: Yes

Heated: Yes Finished: Yes Enclosed: Yes Contiguous: Yes Permitted: Yes Wet space: No Addition: No Conversion: No