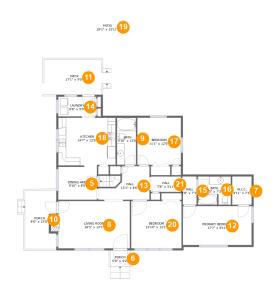

#### **Room dimensions**

Floor 2 Total sqft: 2203 Living area: 1506

| #  |                 | Dimensions    | sqft       | Counted as living area |
|----|-----------------|---------------|------------|------------------------|
| 5  | Dining Area     | 9'10" x 8'5"  | 83 sq. ft  | Yes                    |
| 6  | Porch           | 5'0" x 4'2"   | 21 sq. ft  | No                     |
| 7  | W.I.C.          | 4'11" x 7'3"  | 36 sq. ft  | Yes                    |
| 8  | Living Room     | 18'3" x 12'1" | 228 sq. ft | Yes                    |
| 9  | Bath            | 4'10" x 12'0" | 59 sq. ft  | Yes                    |
| 10 | Porch           | 8'0" x 15'0"  | 110 sq. ft | No                     |
| 11 | Deck            | 17'1" x 9'0"  | 139 sq. ft | No                     |
| 12 | Primary Bedroom | 17'7" x 9'11" | 174 sq. ft | Yes                    |
| 13 | Hall            | 13'1" x 8'6"  | 79 sq. ft  | Yes                    |
| 14 | Laundry         | 9'8" x 5'0"   | 49 sq. ft  | Yes                    |
| 15 | Hall            | 3'8" x 7'3"   | 26 sq. ft  | Yes                    |

| #  |         | Dimensions     | sqft       | Counted as living area |
|----|---------|----------------|------------|------------------------|
| 16 | Bath    | 8'5" x 7'3"    | 60 sq. ft  | Yes                    |
| 17 | Bedroom | 11'1" x 12'0"  | 134 sq. ft | Yes                    |
| 18 | Kitchen | 14'7" x 12'6"  | 179 sq. ft | Yes                    |
| 19 | Patio   | 26'1" x 15'11" | 417 sq. ft | No                     |
| 20 | Bedroom | 12'10" x 12'1" | 155 sq. ft | Yes                    |
| 21 | Hall    | 7'8" x 3'11"   | 30 sq. ft  | Yes                    |

5 Floor 2 - Dining Area

Dimensions: 9'10" x 8'5"

Area: 83 sq. ft

Counted as living area: Yes

6 Floor 2 - Porch

Dimensions: 5'0" x 4'2" Area: 21 sq. ft

Counted as living area: No

Heated: No Finished: Yes Enclosed: No Contiguous: Yes Permitted: Yes Wet space: No Addition: No Conversion: No

Floor 2 - W.I.C.

Dimensions: 4'11" x 7'3"

Area: 36 sq. ft

Counted as living area: Yes

Heated: Yes Finished: Yes Enclosed: Yes Contiguous: Yes Permitted: Yes Wet space: No Addition: No Conversion: No

Floor 2 - Living Room

Dimensions: 18'3" x 12'1"

Area: 228 sq. ft

Counted as living area: Yes

Floor 2 - Bath

**Dimensions:** 4'10" x 12'0" **Area:** 59 sq. ft

Counted as living area: Yes

Heated: Yes Finished: Yes Enclosed: Yes Contiguous: Yes Permitted: Yes Wet space: Yes Addition: No Conversion: No

### Floor 2 - Porch

**Dimensions:** 8'0" x 15'0"

Area: 110 sq. ft

Counted as living area: No

Heated: No Finished: Yes Enclosed: No Contiguous: No Permitted: Yes Wet space: No Addition: No Conversion: No

### Floor 2 - Deck

Dimensions: 17'1" x 9'0"

Area: 139 sq. ft

Counted as living area: No

## 12 Floor 2 - Primary Bedroom

**Dimensions**: 17'7" x 9'11" **Area**: 174 sq. ft

Counted as living area: Yes

Heated: Yes
Finished: Yes
Enclosed: Yes
Contiguous: Yes
Permitted: Yes
Wet space: No
Addition: No

### Floor 2 - Hall

Dimensions: 13'1" x 8'6"

Area: 79 sq. ft

Counted as living area: Yes

Heated: Yes Finished: Yes Enclosed: Yes Contiguous: Yes Permitted: Yes Wet space: No Addition: No Conversion: No

## Floor 2 - Laundry

Dimensions: 9'8" x 5'0"

Area: 49 sq. ft

Counted as living area: Yes

## <sup>15</sup> Floor 2 - Hall

Dimensions: 3'8" x 7'3" Area: 26 sq. ft

Counted as living area: Yes

Heated: Yes Finished: Yes Enclosed: Yes Contiguous: Yes Permitted: Yes Wet space: No Addition: No Conversion: No

### 6 Floor 2 - Bath

Dimensions: 8'5" x 7'3"

Area: 60 sq. ft

Counted as living area: Yes

Heated: Yes Finished: Yes Enclosed: Yes Contiguous: Yes Permitted: Yes Wet space: Yes Addition: No Conversion: No

### Floor 2 - Bedroom

Dimensions: 11'1" x 12'0"

Area: 134 sq. ft

Counted as living area: Yes

### 18 Floor 2 - Kitchen

**Dimensions:** 14'7" x 12'6" **Area:** 179 sq. ft

Counted as living area: Yes

Heated: Yes Finished: Yes Enclosed: Yes Contiguous: Yes Permitted: Yes Wet space: No Addition: No Conversion: No

### Floor 2 - Patio

Dimensions: 26'1" x 15'11"

Area: 417 sq. ft

Counted as living area: No

Heated: No Finished: Yes Enclosed: No Contiguous: Yes Permitted: Yes Wet space: No Addition: No Conversion: No

### Floor 2 - Bedroom

Dimensions: 12'10" x 12'1"

Area: 155 sq. ft

Counted as living area: Yes

#### Floor 2 - Hall

Dimensions: 7'8" x 3'11" Area: 30 sq. ft

Counted as living area: Yes