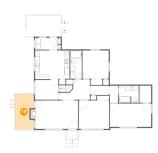

### 6 Floor 2 - Bath

Dimensions: 8'5" x 7'3"

Area: 60 sq. ft

Counted as living area: Yes

Heated: Yes Finished: Yes Enclosed: Yes Contiguous: Yes Permitted: Yes Wet space: Yes Addition: No Conversion: No

### Floor 2 - Bedroom

Dimensions: 11'1" x 12'0"

Area: 134 sq. ft

Counted as living area: Yes