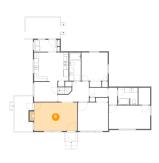

### Floor 1 - Recreation Room

Dimensions: 31'4" x 32'5"

**Area:** 818 sq. ft

Counted as living area: No

Heated: Yes Finished: Yes Enclosed: Yes Contiguous: No Permitted: Yes Wet space: No Addition: No Conversion: No