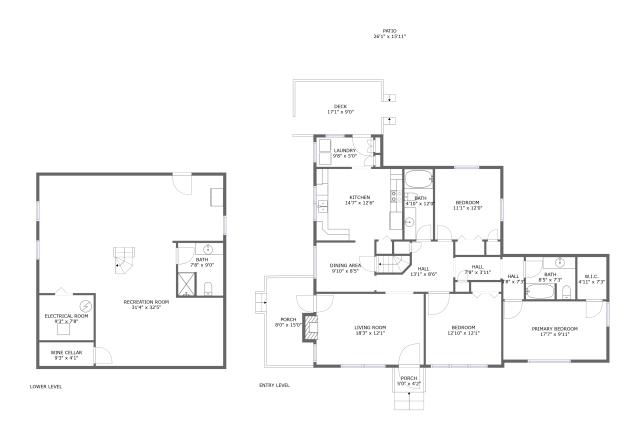

#### **Room dimensions**

Floor 1 Total sqft: 1080 Living area: 0

| # |                 | Dimensions    | sqft       | Counted as living area |
|---|-----------------|---------------|------------|------------------------|
| 1 | Recreation Room | 31'4" x 32'5" | 818 sq. ft | No                     |
| 2 | Bath            | 7'8" x 9'0"   | 68 sq. ft  | No                     |
| 3 | Wine Cellar     | 9'3" x 4'1"   | 37 sq. ft  | No                     |
| 4 | Electrical Room | 9'3" x 7'8"   | 71 sq. ft  | No                     |

#### **Room dimensions**

Floor 2 Total sqft: 2203 Living area: 1506

| #  |                 | Dimensions    | sqft       | Counted as living area |
|----|-----------------|---------------|------------|------------------------|
| 5  | Dining Area     | 9'10" x 8'5"  | 83 sq. ft  | Yes                    |
| 6  | Porch           | 5'0" x 4'2"   | 21 sq. ft  | No                     |
| 7  | W.I.C.          | 4'11" x 7'3"  | 36 sq. ft  | Yes                    |
| 8  | Living Room     | 18'3" x 12'1" | 228 sq. ft | Yes                    |
| 9  | Bath            | 4'10" x 12'0" | 59 sq. ft  | Yes                    |
| 10 | Porch           | 8'0" x 15'0"  | 110 sq. ft | No                     |
| 11 | Deck            | 17'1" x 9'0"  | 139 sq. ft | No                     |
| 12 | Primary Bedroom | 17'7" x 9'11" | 174 sq. ft | Yes                    |
| 13 | Hall            | 13'1" x 8'6"  | 79 sq. ft  | Yes                    |
| 14 | Laundry         | 9'8" x 5'0"   | 49 sq. ft  | Yes                    |
| 15 | Hall            | 3'8" x 7'3"   | 26 sq. ft  | Yes                    |

| #  |         | Dimensions     | sqft       | Counted as living area |
|----|---------|----------------|------------|------------------------|
| 16 | Bath    | 8'5" x 7'3"    | 60 sq. ft  | Yes                    |
| 17 | Bedroom | 11'1" x 12'0"  | 134 sq. ft | Yes                    |
| 18 | Kitchen | 14'7" x 12'6"  | 179 sq. ft | Yes                    |
| 19 | Patio   | 26'1" x 15'11" | 417 sq. ft | No                     |
| 20 | Bedroom | 12'10" x 12'1" | 155 sq. ft | Yes                    |
| 21 | Hall    | 7'8" x 3'11"   | 30 sq. ft  | Yes                    |