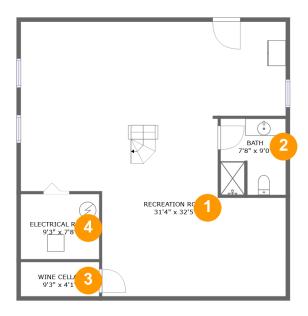

#### **Room dimensions**

Floor 1 Total sqft: 1080 Living area: 0

| # |                 | Dimensions    | sqft       | Counted as living area |
|---|-----------------|---------------|------------|------------------------|
| 1 | Recreation Room | 31'4" x 32'5" | 818 sq. ft | No                     |
| 2 | Bath            | 7'8" x 9'0"   | 68 sq. ft  | No                     |
| 3 | Wine Cellar     | 9'3" x 4'1"   | 37 sq. ft  | No                     |
| 4 | Electrical Room | 9'3" x 7'8"   | 71 sq. ft  | No                     |

### Floor 1 - Recreation Room

Dimensions: 31'4" x 32'5"

**Area:** 818 sq. ft

Counted as living area: No

Heated: Yes Finished: Yes Enclosed: Yes Contiguous: No Permitted: Yes Wet space: No Addition: No Conversion: No

### 2 Floor 1 - Bath

Dimensions: 7'8" x 9'0"

Area: 68 sq. ft

Counted as living area: No

Floor 1 - Wine Cellar

Dimensions: 9'3" x 4'1"

Area: 37 sq. ft

Counted as living area: No

Heated: No Finished: No Enclosed: Yes Contiguous: Yes Permitted: Yes Wet space: No Addition: No

Conversion: No

Floor 1 - Electrical Room

Dimensions: 9'3" x 7'8"

Area: 71 sq. ft

Counted as living area: No

Heated: No Finished: No Enclosed: Yes Contiguous: Yes Permitted: Yes Wet space: No Addition: No Conversion: No