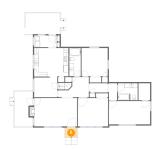

### Floor 2 - Patio

Dimensions: 26'1" x 15'11"

Area: 417 sq. ft

Counted as living area: No

Heated: No Finished: Yes Enclosed: No Contiguous: Yes Permitted: Yes Wet space: No Addition: No Conversion: No