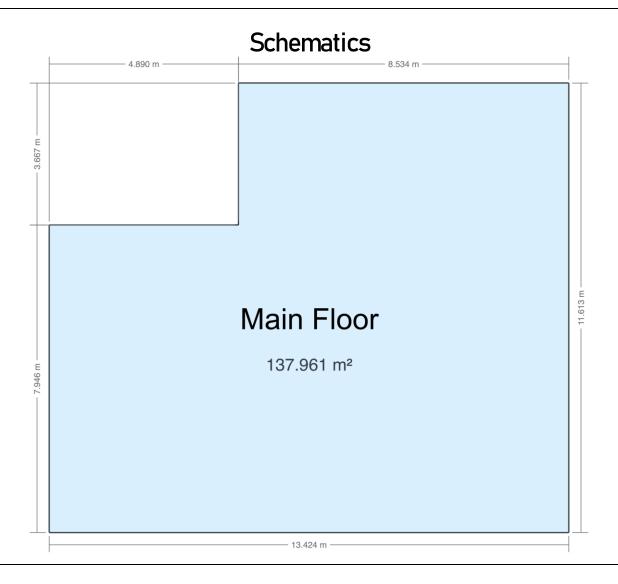

## Floor Area Totals

|                                   | Level | Metric (m <sup>2</sup> ) | Imperial (ft <sup>2</sup> ) |
|-----------------------------------|-------|--------------------------|-----------------------------|
| Main Floor                        | 1     | 137.96                   | 1485.01                     |
| <b>Total Above Ground RMS Are</b> | ea    | 137.96                   | 1485.01                     |

587-566-6774 info@jcvisuals.ca www.jcvisuals.ca

587-566-6774

info@jcvisuals.ca

www.jcvisuals.ca

MAIN FLOOR 137.96 m<sup>2</sup>(1485 sq ft)