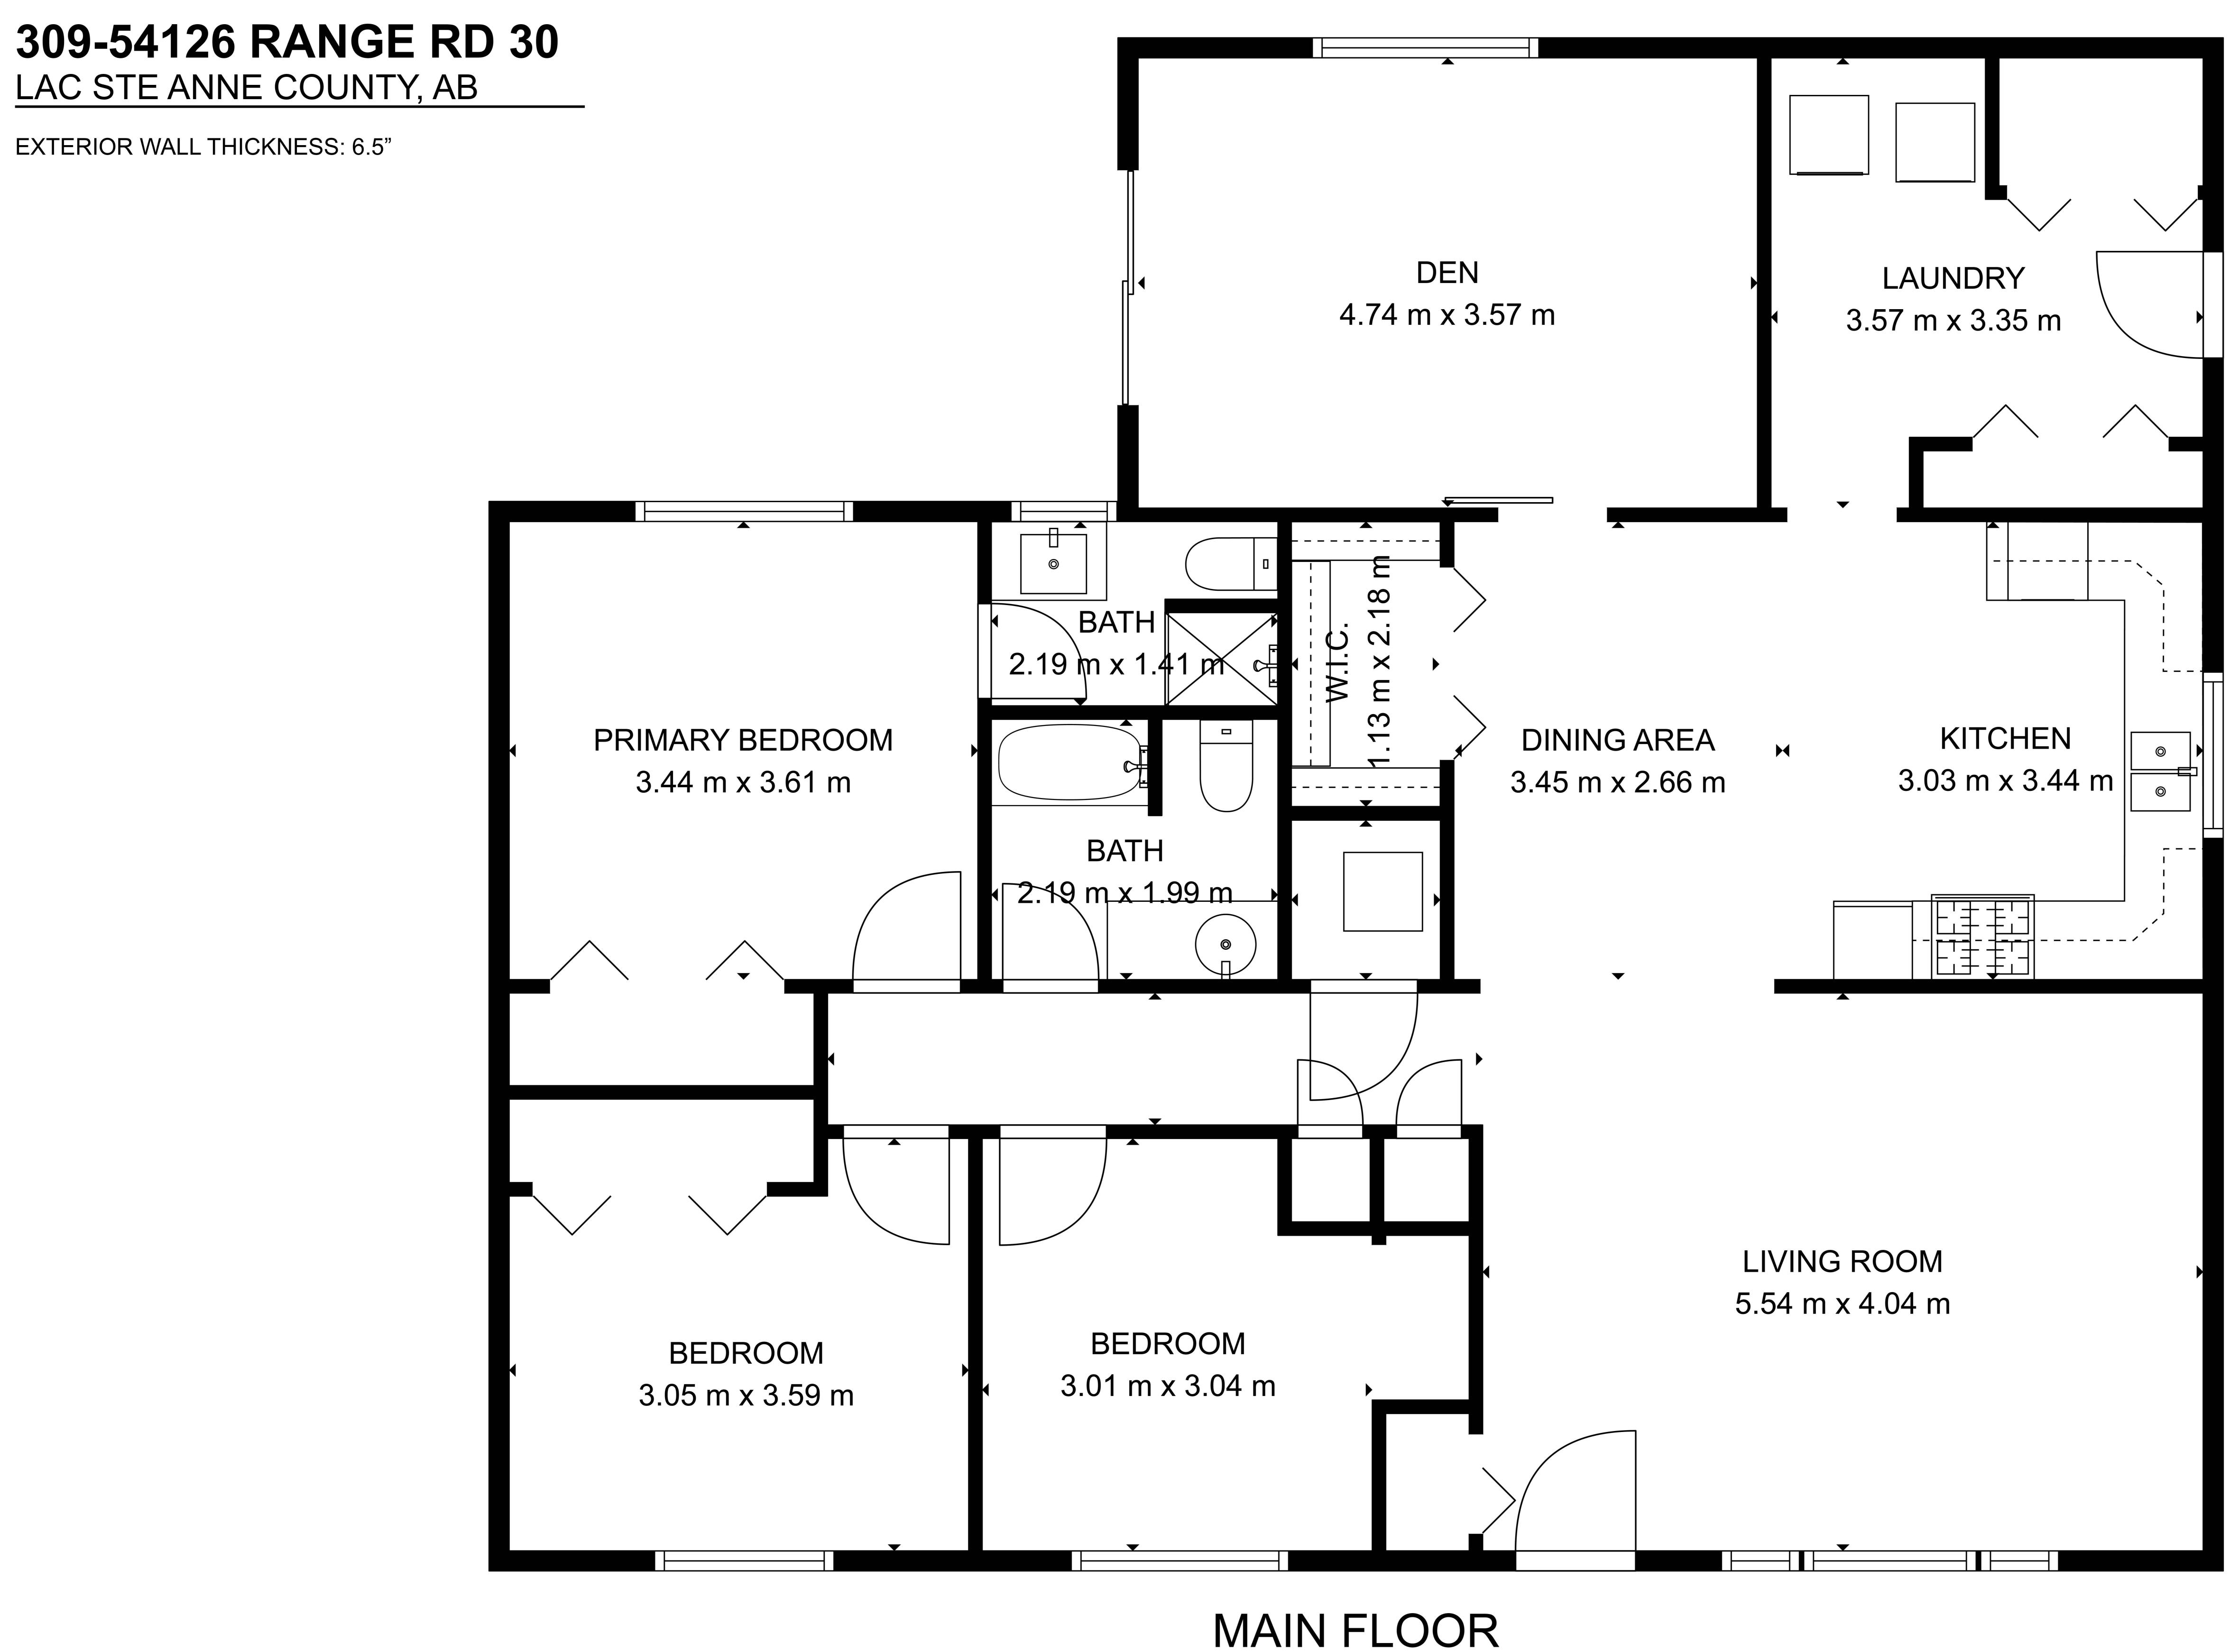

### **Room Dimensions**

|                 | Level | Metric (m)   | Imperial (ft)  |  |  |
|-----------------|-------|--------------|----------------|--|--|
| Living Room     | 1     | 5.54 x 4.04  | 18'2" x 13'3"  |  |  |
| Dining Room     | 1     | 3.45 x 2.66  | 11'4" x 8'9"   |  |  |
| Kitchen         | 1     | 3.03 x 3.44  | 9'11" x 11'3"  |  |  |
| Den             | 1     | 4.74 x 3.57  | 15'7" x 11'9"  |  |  |
| Laundry Room    | 1     | 3.57 x 3.35  | 11'9" x 10'12" |  |  |
| Primary Bedroom | 1     | 3.44 x 3.61  | 11'3" x 11'10" |  |  |
| Bedroom 2       | 1     | 3.05 x 3.59  | 10'0" x 11'9"  |  |  |
| Bedroom 3       | 1     | 3.01 x 3.04  | 9'11" x 9'12"  |  |  |
| Garage          |       | 8.35 x 10.77 | 27'5" x 35'4"  |  |  |

### **Bathroom Count**

|            | Level | Pieces |
|------------|-------|--------|
| Bathroom 1 | 1     | 4      |
| Bathroom 2 | 1     | 3      |

#### Measuring Process

Measurements have been completed and verified using the RMS guidelines. Measurements were obtained using lasers for the interior areas.

Room dimensions are largest length and width; parts of room may be smaller. Room area is not always equal to product of length and width.