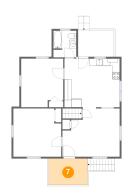

### Floor 2 - Outdoor

Dimensions: 10'9" x 7'3"

Area: 79 sq. ft

Counted as living area: No

Heated: No Finished: Yes Enclosed: No Contiguous: Yes Permitted: Yes Wet space: No Addition: No Conversion: No