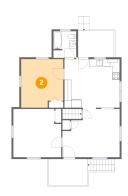

### 2 Floor 2 - Bedroom

**Dimensions:** 11'8" x 13'5"

Area: 148 sq. ft

Counted as living area: Yes

Heated: Yes Finished: Yes Enclosed: Yes Contiguous: Yes Permitted: Yes Wet space: No Addition: No Conversion: No