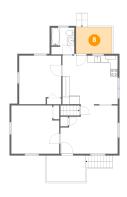

#### Floor 2 - Outdoor

**Dimensions:** 9'11" x 7'5"

Area: 74 sq. ft

Counted as living area: No

Heated: No Finished: Yes Enclosed: No Contiguous: Yes Permitted: Yes Wet space: No Addition: No Conversion: No