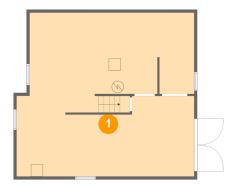

### 1 - Basement

**Dimensions**: 29'6" x 27'2"

**Area:** 758 sq. ft

Counted as living area: No

Heated: Yes Finished: No Enclosed: Yes Contiguous: Yes Permitted: Yes Wet space: No Addition: No Conversion: No