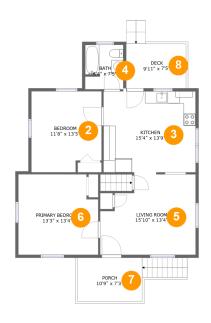

#### **Room dimensions**

Floor 2 Total sqft: 1037 Living area: 884

| # |             | Dimensions     | sqft       | Counted as living area |
|---|-------------|----------------|------------|------------------------|
| 2 | Bedroom     | 11'8" x 13'5"  | 148 sq. ft | Yes                    |
| 3 | Kitchen     | 15'4" x 13'9"  | 209 sq. ft | Yes                    |
| 4 | Bath        | 6'4" x 7'5"    | 46 sq. ft  | Yes                    |
| 5 | Living Room | 15'10" x 13'4" | 187 sq. ft | Yes                    |
| 6 | Bedroom     | 13'3" x 13'4"  | 169 sq. ft | Yes                    |
| 7 | Outdoor     | 10'9" x 7'3"   | 79 sq. ft  | No                     |
| 8 | Outdoor     | 9'11" x 7'5"   | 74 sq. ft  | No                     |

### 2 Floor 2 - Bedroom

**Dimensions:** 11'8" x 13'5"

Area: 148 sq. ft

Counted as living area: Yes

Heated: Yes Finished: Yes Enclosed: Yes Contiguous: Yes Permitted: Yes Wet space: No Addition: No Conversion: No

3 Floor 2 - Kitchen

**Dimensions:** 15'4" x 13'9"

Area: 209 sq. ft

Counted as living area: Yes

Heated: Yes Finished: Yes Enclosed: Yes Contiguous: Yes Permitted: Yes Wet space: No Addition: No Conversion: No

4 Floor 2 - Bath

Dimensions: 6'4" x 7'5"

Area: 46 sq. ft

Counted as living area: Yes

Heated: Yes Finished: Yes Enclosed: Yes Contiguous: Yes Permitted: Yes Wet space: Yes Addition: No Conversion: No

5 Floor 2 - Living Room

Dimensions: 15'10" x 13'4"

**Area:** 187 sq. ft

Counted as living area: Yes

Heated: Yes Finished: Yes Enclosed: Yes Contiguous: Yes Permitted: Yes Wet space: No Addition: No Conversion: No

### 6 Floor 2 - Bedroom

**Dimensions**: 13'3" x 13'4"

**Area**: 169 sq. ft

Counted as living area: Yes

Heated: Yes Finished: Yes Enclosed: Yes Contiguous: Yes Permitted: Yes Wet space: No Addition: No Conversion: No

### Floor 2 - Outdoor

Dimensions: 10'9" x 7'3"

Area: 79 sq. ft

Counted as living area: No

Heated: No Finished: Yes Enclosed: No Contiguous: Yes Permitted: Yes Wet space: No Addition: No Conversion: No

#### Floor 2 - Outdoor

**Dimensions:** 9'11" x 7'5"

Area: 74 sq. ft

Counted as living area: No

Heated: No Finished: Yes Enclosed: No Contiguous: Yes Permitted: Yes Wet space: No Addition: No Conversion: No