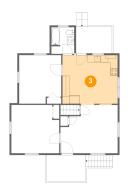

3 Floor 2 - Kitchen

**Dimensions:** 15'4" x 13'9"

Area: 209 sq. ft

Counted as living area: Yes

Heated: Yes Finished: Yes Enclosed: Yes Contiguous: Yes Permitted: Yes Wet space: No Addition: No Conversion: No