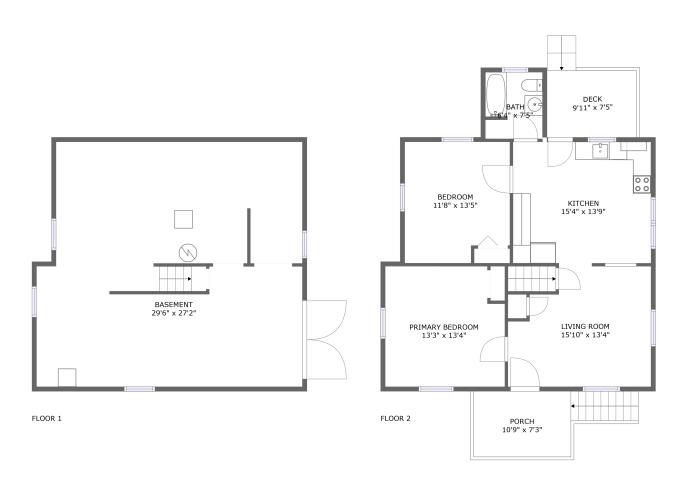

#### **Room dimensions**

Floor 1 Total sqft: 828 Living area: 0

| # |          | Dimensions    | sqft       | Counted as living area |
|---|----------|---------------|------------|------------------------|
| 1 | Basement | 29'6" x 27'2" | 758 sq. ft | No                     |

#### **Room dimensions**

Floor 2 Total sqft: 1037 Living area: 884

| # |             | Dimensions     | sqft       | Counted as living area |
|---|-------------|----------------|------------|------------------------|
| 2 | Bedroom     | 11'8" x 13'5"  | 148 sq. ft | Yes                    |
| 3 | Kitchen     | 15'4" x 13'9"  | 209 sq. ft | Yes                    |
| 4 | Bath        | 6'4" x 7'5"    | 46 sq. ft  | Yes                    |
| 5 | Living Room | 15'10" x 13'4" | 187 sq. ft | Yes                    |
| 6 | Bedroom     | 13'3" x 13'4"  | 169 sq. ft | Yes                    |
| 7 | Outdoor     | 10'9" x 7'3"   | 79 sq. ft  | No                     |
| 8 | Outdoor     | 9'11" x 7'5"   | 74 sq. ft  | No                     |

### 1 - Basement

**Dimensions**: 29'6" x 27'2"

**Area:** 758 sq. ft

Counted as living area: No

Heated: Yes Finished: No Enclosed: Yes Contiguous: Yes Permitted: Yes Wet space: No Addition: No Conversion: No

### 2 Floor 2 - Bedroom

**Dimensions:** 11'8" x 13'5"

Area: 148 sq. ft

Counted as living area: Yes

Heated: Yes Finished: Yes Enclosed: Yes Contiguous: Yes Permitted: Yes Wet space: No Addition: No Conversion: No

3 Floor 2 - Kitchen

**Dimensions:** 15'4" x 13'9"

Area: 209 sq. ft

Counted as living area: Yes

Heated: Yes Finished: Yes Enclosed: Yes Contiguous: Yes Permitted: Yes Wet space: No Addition: No Conversion: No

4 Floor 2 - Bath

Dimensions: 6'4" x 7'5"

Area: 46 sq. ft

Counted as living area: Yes

Heated: Yes Finished: Yes Enclosed: Yes Contiguous: Yes Permitted: Yes Wet space: Yes Addition: No Conversion: No

5 Floor 2 - Living Room

Dimensions: 15'10" x 13'4"

**Area:** 187 sq. ft

Counted as living area: Yes

Heated: Yes Finished: Yes Enclosed: Yes Contiguous: Yes Permitted: Yes Wet space: No Addition: No Conversion: No

### 6 Floor 2 - Bedroom

**Dimensions**: 13'3" x 13'4"

**Area**: 169 sq. ft

Counted as living area: Yes

Heated: Yes Finished: Yes Enclosed: Yes Contiguous: Yes Permitted: Yes Wet space: No Addition: No Conversion: No

### Floor 2 - Outdoor

Dimensions: 10'9" x 7'3"

Area: 79 sq. ft

Counted as living area: No

Heated: No Finished: Yes Enclosed: No Contiguous: Yes Permitted: Yes Wet space: No Addition: No Conversion: No

#### Floor 2 - Outdoor

**Dimensions:** 9'11" x 7'5"

Area: 74 sq. ft

Counted as living area: No

Heated: No Finished: Yes Enclosed: No Contiguous: Yes Permitted: Yes Wet space: No Addition: No Conversion: No