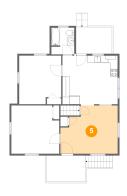

Dimensions: 15'10" x 13'4"

**Area:** 187 sq. ft

Counted as living area: Yes

Heated: Yes Finished: Yes Enclosed: Yes Contiguous: Yes Permitted: Yes Wet space: No Addition: No Conversion: No