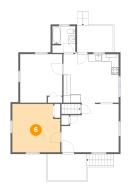

### 6 Floor 2 - Bedroom

**Dimensions**: 13'3" x 13'4"

**Area**: 169 sq. ft

Counted as living area: Yes

Heated: Yes Finished: Yes Enclosed: Yes Contiguous: Yes Permitted: Yes Wet space: No Addition: No Conversion: No