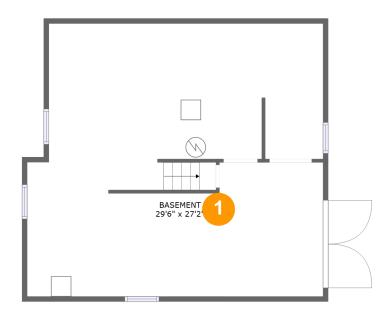

#### **Room dimensions**

Floor 1 Total sqft: 828 Living area: 0

| # |          | Dimensions    | sqft       | Counted as living area |
|---|----------|---------------|------------|------------------------|
| 1 | Basement | 29'6" x 27'2" | 758 sq. ft | No                     |

### 1 - Basement

**Dimensions**: 29'6" x 27'2"

**Area:** 758 sq. ft

Counted as living area: No

Heated: Yes Finished: No Enclosed: Yes Contiguous: Yes Permitted: Yes Wet space: No Addition: No Conversion: No