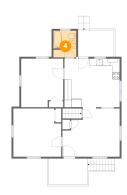

4 Floor 2 - Bath

Dimensions: 6'4" x 7'5"

Area: 46 sq. ft

Counted as living area: Yes

Heated: Yes Finished: Yes Enclosed: Yes Contiguous: Yes Permitted: Yes Wet space: Yes Addition: No Conversion: No

5 Floor 2 - Living Room