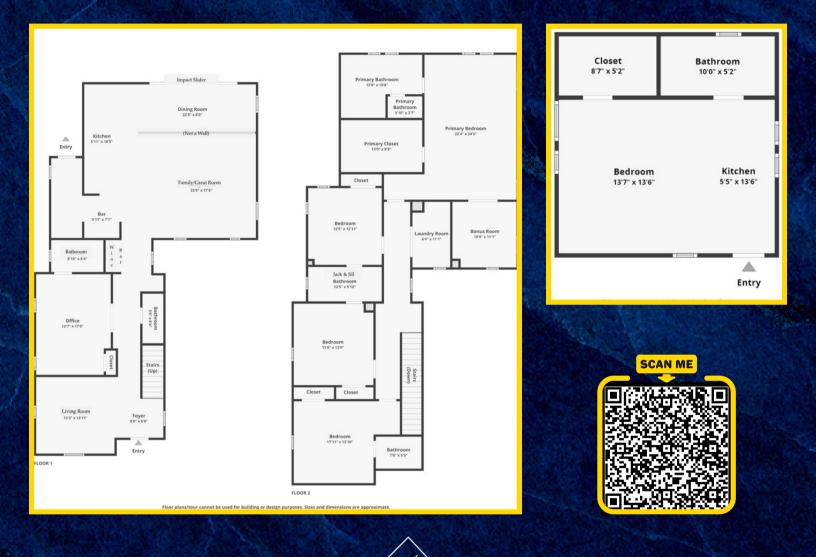

# TERRA EXCELSIOR

TURNING DREAMS INTO REALTY

TOTAL APPROX. FLOOR AREA [SIZE] SQ.FT "WHILST EVERY ATTEMPT HAS BEEN MADE TO ENSURE THE ACCURACY OF THE FLOOR PLAN CONTAINED HERE, MEASUREMENTS OF DOORS, WINDOWS, ROOMS AND ANY OTHER ITEM ARE APPROXIMATE AND NO RESPONSIBILITY IS TAKEN FOR ANY ERROR, OMISSION, OR MISSTATEMENT. THIS PLAN IS FOR ILLUSTRATIVE PURPOSES ONLY AND SHOULD ONLY BE USED AS SUCH BY ANY PROSPECTIVE PURCHASER.