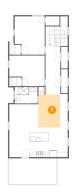

#### 5 Floor 2 - Bath

**Dimensions:** 8'11" x 6'5"

Area: 53 sq. ft

Counted as living area: Yes

Heated: Yes Finished: Yes Enclosed: Yes Contiguous: Yes Permitted: Yes Wet space: Yes Addition: No Conversion: No