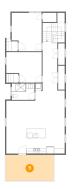

## 9 Floor 2 - Balcony

Dimensions: 18'9" x 10'1"

**Area:** 190 sq. ft

Counted as living area: No

Heated: No Finished: Yes Enclosed: No Contiguous: Yes Permitted: Yes Wet space: No Addition: No Conversion: No