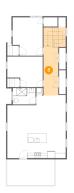

# Floor 2 - Living Room

**Dimensions**: 11'5" x 20'9"

Area: 137 sq. ft

Counted as living area: Yes

Heated: Yes Finished: Yes Enclosed: Yes Contiguous: Yes Permitted: Yes Wet space: No Addition: No Conversion: No