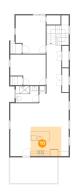

#### 5 Floor 2 - Bath

**Dimensions:** 8'11" x 6'5"

Area: 53 sq. ft

Counted as living area: Yes

Heated: Yes Finished: Yes Enclosed: Yes Contiguous: Yes Permitted: Yes Wet space: Yes Addition: No Conversion: No