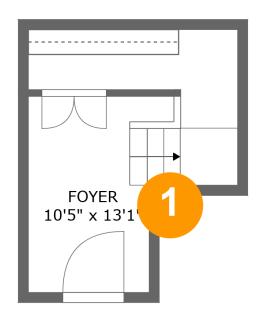

Floor 1 - Foyer

Dimensions: 10'5" x 13'1"

**Area:** 110 sq. ft

Counted as living area: Yes

Heated: Yes Finished: Yes Enclosed: Yes Contiguous: Yes Permitted: Yes Wet space: No Addition: No Conversion: No

2 Floor 2 - Bedroom