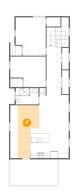

#### 5 Floor 2 - Bath

**Dimensions:** 8'11" x 6'5"

Area: 53 sq. ft

Counted as living area: Yes

Heated: Yes Finished: Yes Enclosed: Yes Contiguous: Yes Permitted: Yes Wet space: Yes Addition: No Conversion: No

# 6 Floor 2 - Primary Bedroom

**Dimensions**: 11'10" x 15'1"

**Area:** 158 sq. ft

Counted as living area: Yes

Heated: Yes Finished: Yes Enclosed: Yes Contiguous: Yes Permitted: Yes Wet space: No Addition: No Conversion: No