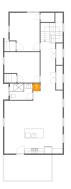

# Floor 2 - Laundry

Dimensions: 2'6" x 2'7"

Area: 7 sq. ft

Counted as living area: Yes

Heated: Yes Finished: Yes Enclosed: Yes Contiguous: Yes Permitted: Yes Wet space: No Addition: No Conversion: No

# Floor 2 - Living Room

**Dimensions**: 11'5" x 20'9"

Area: 137 sq. ft

Counted as living area: Yes

Heated: Yes Finished: Yes Enclosed: Yes Contiguous: Yes Permitted: Yes Wet space: No Addition: No Conversion: No