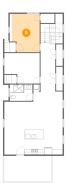

Floor 1 - Foyer

Dimensions: 10'5" x 13'1"

**Area:** 110 sq. ft

Counted as living area: Yes

Heated: Yes Finished: Yes Enclosed: Yes Contiguous: Yes Permitted: Yes Wet space: No Addition: No Conversion: No

2 Floor 2 - Bedroom

Dimensions: 13'11" x 12'0"

Area: 124 sq. ft

Counted as living area: Yes

Heated: Yes Finished: Yes Enclosed: Yes Contiguous: Yes Permitted: Yes Wet space: No Addition: No Conversion: No