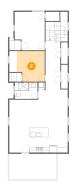

Floor 1 - Foyer

Dimensions: 10'5" x 13'1"

**Area:** 110 sq. ft

Counted as living area: Yes

Heated: Yes Finished: Yes Enclosed: Yes Contiguous: Yes Permitted: Yes Wet space: No Addition: No Conversion: No

2 Floor 2 - Bedroom

Dimensions: 13'11" x 12'0"

Area: 124 sq. ft

Counted as living area: Yes

Heated: Yes Finished: Yes Enclosed: Yes Contiguous: Yes Permitted: Yes Wet space: No Addition: No Conversion: No