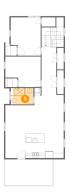

# Floor 2 - Dining Area

Dimensions: 11'7" x 13'1"

Area: 113 sq. ft

Counted as living area: Yes

Heated: Yes Finished: Yes Enclosed: Yes Contiguous: Yes Permitted: Yes Wet space: No Addition: No Conversion: No

### Floor 2 - Hall

Dimensions: 5'10" x 19'5"

Area: 178 sq. ft

Counted as living area: Yes

Heated: Yes Finished: Yes Enclosed: Yes Contiguous: Yes Permitted: Yes Wet space: No Addition: No Conversion: No