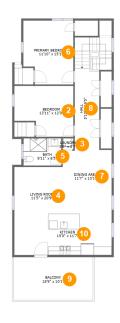

#### **Room dimensions**

Floor 2 Total sqft: 1508 Living area: 1003

| #  |                 | Dimensions     | sqft       | Counted as living area |
|----|-----------------|----------------|------------|------------------------|
| 2  | Bedroom         | 13'11" x 12'0" | 124 sq. ft | Yes                    |
| 3  | Laundry         | 2'6" x 2'7"    | 7 sq. ft   | Yes                    |
| 4  | Living Room     | 11'5" x 20'9"  | 137 sq. ft | Yes                    |
| 5  | Bath            | 8'11" x 6'5"   | 53 sq. ft  | Yes                    |
| 6  | Primary Bedroom | 11'10" x 15'1" | 158 sq. ft | Yes                    |
| 7  | Dining Area     | 11'7" x 13'1"  | 113 sq. ft | Yes                    |
| 8  | Hall            | 5'10" x 19'5"  | 178 sq. ft | Yes                    |
| 9  | Balcony         | 18'9" x 10'1"  | 190 sq. ft | No                     |
| 10 | Kitchen         | 15'0" x 11'7"  | 140 sq. ft | Yes                    |

Dimensions: 13'11" x 12'0"

Area: 124 sq. ft

Counted as living area: Yes

Heated: Yes Finished: Yes Enclosed: Yes Contiguous: Yes Permitted: Yes Wet space: No Addition: No Conversion: No

# Floor 2 - Laundry

Dimensions: 2'6" x 2'7"

Area: 7 sq. ft

Counted as living area: Yes

Heated: Yes Finished: Yes Enclosed: Yes Contiguous: Yes Permitted: Yes Wet space: No Addition: No Conversion: No

# Floor 2 - Living Room

**Dimensions**: 11'5" x 20'9"

Area: 137 sq. ft

Counted as living area: Yes

Heated: Yes Finished: Yes Enclosed: Yes Contiguous: Yes Permitted: Yes Wet space: No Addition: No Conversion: No

#### 5 Floor 2 - Bath

**Dimensions:** 8'11" x 6'5"

Area: 53 sq. ft

Counted as living area: Yes

Heated: Yes Finished: Yes Enclosed: Yes Contiguous: Yes Permitted: Yes Wet space: Yes Addition: No Conversion: No

# 6 Floor 2 - Primary Bedroom

**Dimensions**: 11'10" x 15'1"

**Area:** 158 sq. ft

Counted as living area: Yes

Heated: Yes Finished: Yes Enclosed: Yes Contiguous: Yes Permitted: Yes Wet space: No Addition: No Conversion: No

# Floor 2 - Dining Area

Dimensions: 11'7" x 13'1"

Area: 113 sq. ft

Counted as living area: Yes

Heated: Yes Finished: Yes Enclosed: Yes Contiguous: Yes Permitted: Yes Wet space: No Addition: No Conversion: No

### Floor 2 - Hall

Dimensions: 5'10" x 19'5"

Area: 178 sq. ft

Counted as living area: Yes

Heated: Yes Finished: Yes Enclosed: Yes Contiguous: Yes Permitted: Yes Wet space: No Addition: No Conversion: No

## 9 Floor 2 - Balcony

Dimensions: 18'9" x 10'1"

**Area:** 190 sq. ft

Counted as living area: No

Heated: No Finished: Yes Enclosed: No Contiguous: Yes Permitted: Yes Wet space: No Addition: No Conversion: No

#### Floor 2 - Kitchen

Dimensions: 15'0" x 11'7"

**Area:** 140 sq. ft

Counted as living area: Yes

Heated: Yes Finished: Yes Enclosed: Yes Contiguous: Yes Permitted: Yes Wet space: No Addition: No Conversion: No