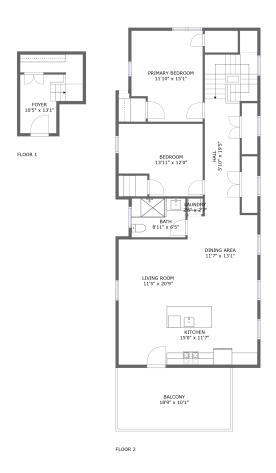

### **Property summary**

Floors

1,134
Gross living area sqft

1,639
Total sqft

#### **Room dimensions**

Floor 1 Total sqft: 131 Living area: 131

| # |       | Dimensions    | sqft       | Counted as living area |
|---|-------|---------------|------------|------------------------|
| 1 | Foyer | 10'5" x 13'1" | 110 sq. ft | Yes                    |

#### **Room dimensions**

Floor 2 Total sqft: 1508 Living area: 1003

| #  |                 | Dimensions     | sqft       | Counted as living area |
|----|-----------------|----------------|------------|------------------------|
| 2  | Bedroom         | 13'11" x 12'0" | 124 sq. ft | Yes                    |
| 3  | Laundry         | 2'6" x 2'7"    | 7 sq. ft   | Yes                    |
| 4  | Living Room     | 11'5" x 20'9"  | 137 sq. ft | Yes                    |
| 5  | Bath            | 8'11" x 6'5"   | 53 sq. ft  | Yes                    |
| 6  | Primary Bedroom | 11'10" x 15'1" | 158 sq. ft | Yes                    |
| 7  | Dining Area     | 11'7" x 13'1"  | 113 sq. ft | Yes                    |
| 8  | Hall            | 5'10" x 19'5"  | 178 sq. ft | Yes                    |
| 9  | Balcony         | 18'9" x 10'1"  | 190 sq. ft | No                     |
| 10 | Kitchen         | 15'0" x 11'7"  | 140 sq. ft | Yes                    |