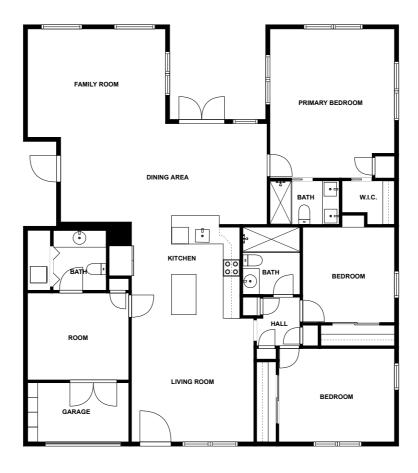

## Floor plan

fvm

SIZES AND DIMENSIONS ARE APPROXIMATE, ACTUAL MAY VARY.

## **Appendix 1: Data sheet**

| Bedroom - 3             | Bedroom - Master - 1 | Garage - 1          |
|-------------------------|----------------------|---------------------|
| Room - 1                | Hall - 1             | Bath - 3            |
| Bath - Toilet - 1       | Closet - 1           | Closet - Walkin - 1 |
| Dining - 1              | Dining - Open - 1    | LivingRoom - 2      |
| LivingRoom - Family - 1 | Kitchen - 1          | _                   |