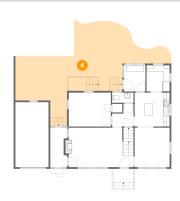

Floor 2 - Entry

Dimensions: 6'6" x 7'11" Area: 51 sq. ft

Counted as living area: Yes

Heated: Yes Finished: Yes Enclosed: Yes Contiguous: Yes Permitted: Yes Wet space: No Addition: No Conversion: No

Floor 2 - Patio

Dimensions: 47'1" x 21'1"

Area: 661 sq. ft

Counted as living area: No

Heated: No Finished: Yes Enclosed: No Contiguous: Yes Permitted: Yes Wet space: No Addition: No Conversion: No

Floor 2 - Living Room

Dimensions: 19'7" x 11'11"

**Area:** 236 sq. ft

Counted as living area: Yes

Heated: Yes Finished: Yes Enclosed: Yes Contiguous: Yes Permitted: Yes Wet space: No Addition: No Conversion: No

Floor 2 - Room

Dimensions: 7'0" x 7'11" Area: 55 sq. ft