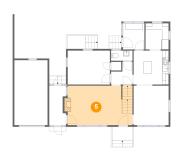

Heated: No Finished: Yes Enclosed: No Contiguous: Yes Permitted: Yes Wet space: No Addition: No Conversion: No

Floor 2 - Bedroom

Dimensions: 12'9" x 10'3"

Area: 131 sq. ft

Counted as living area: Yes

Heated: Yes Finished: Yes Enclosed: Yes Contiguous: Yes Permitted: Yes Wet space: No Addition: No Conversion: No

9 Floor 2 - Kitchen

**Dimensions**: 10'7" x 10'3"

**Area**: 108 sq. ft

Counted as living area: Yes

Heated: Yes Finished: Yes Enclosed: Yes Contiguous: Yes Permitted: Yes Wet space: No Addition: No Conversion: No