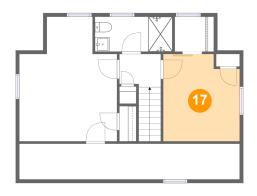

#### **Room dimensions**

Floor 3 Total sqft: 701 Living area: 530

| #  |                 | Dimensions    | sqft       | Counted as living area |
|----|-----------------|---------------|------------|------------------------|
| 15 | W.I.C.          | 5'4" x 4'10"  | 26 sq. ft  | Yes                    |
| 16 | Primary Bedroom | 13'6" x 17'3" | 196 sq. ft | Yes                    |
| 17 | Bedroom         | 10'7" x 12'1" | 120 sq. ft | Yes                    |
| 18 | Hall            | 5'9" x 4'7"   | 48 sq. ft  | Yes                    |
| 19 | Bath            | 10'9" x 4'10" | 52 sq. ft  | Yes                    |
| 20 | Attic           | 30'6" x 4'11" | 150 sq. ft | No                     |

#### Floor 3 - Bedroom

Dimensions: 10'7" x 12'1"

Area: 120 sq. ft

Counted as living area: Yes

Finished: Yes
g area: Yes
Enclosed: Yes
Contiguous: Yes
Permitted: Yes
Wet space: No
Addition: No
Conversion: No