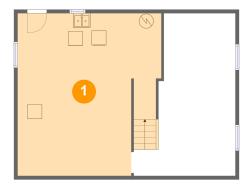

#### **Room dimensions**

Floor 1 Total sqft: 721 Living area: 0

| # |                 | Dimensions    | sqft       | Counted as living area |
|---|-----------------|---------------|------------|------------------------|
| 1 | Basement        | 19'9" x 22'3" | 417 sq. ft | No                     |
| 2 | Recreation Room | 14'0" x 22'4" | 241 sq. ft | No                     |

#### Ploor 1 - Recreation Room

Dimensions: 14'0" x 22'4"

Area: 241 sq. ft

Counted as living area: No

Heated: Yes Finished: Yes Enclosed: Yes Contiguous: No Permitted: Yes Wet space: No Addition: No Conversion: No