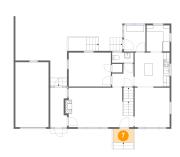

# 13 Floor 2 - Dining Room

Dimensions: 10'7" x 11'11"

Area: 126 sq. ft

Counted as living area: Yes

Heated: Yes Finished: Yes Enclosed: Yes Contiguous: Yes Permitted: Yes Wet space: No Addition: No Conversion: No