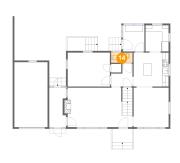

Heated: No Finished: Yes Enclosed: No Contiguous: Yes Permitted: Yes Wet space: No Addition: No Conversion: No

Floor 2 - Bedroom

Dimensions: 12'9" x 10'3"

Area: 131 sq. ft

Counted as living area: Yes

Heated: Yes Finished: Yes Enclosed: Yes Contiguous: Yes Permitted: Yes Wet space: No Addition: No Conversion: No