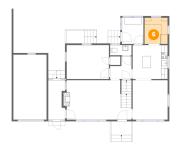

9 Floor 2 - Kitchen

**Dimensions**: 10'7" x 10'3"

**Area**: 108 sq. ft

Counted as living area: Yes

Heated: Yes Finished: Yes Enclosed: Yes Contiguous: Yes Permitted: Yes Wet space: No Addition: No Conversion: No