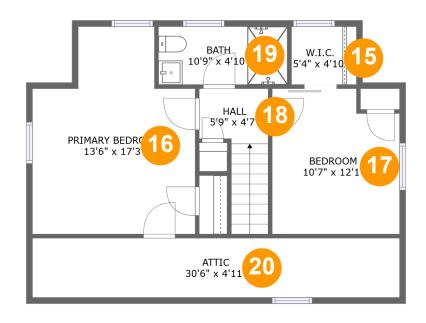

#### **Room dimensions**

Floor 1 Total sqft: 721 Living area: 0

| # |                 | Dimensions    | sqft       | Counted as living area |
|---|-----------------|---------------|------------|------------------------|
| 1 | Basement        | 19'9" x 22'3" | 417 sq. ft | No                     |
| 2 | Recreation Room | 14'0" x 22'4" | 241 sq. ft | No                     |

#### 1 Floor 1 - Basement

**Dimensions:** 19'9" x 22'3"

**Area:** 417 sq. ft

Counted as living area: No

Heated: Yes Finished: No Enclosed: Yes Contiguous: Yes Permitted: Yes Wet space: No Addition: No Conversion: No