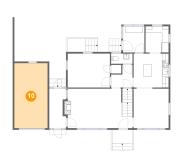

# 10 Floor 3 - Hall

**Dimensions:** 5'9" x 4'7"

Area: 48 sq. ft

Counted as living area: Yes

Heated: Yes Finished: Yes Enclosed: Yes Contiguous: Yes Permitted: Yes Wet space: No Addition: No Conversion: No