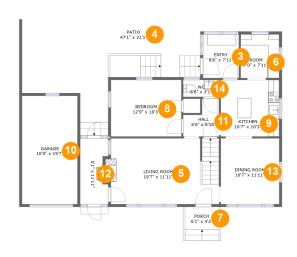

#### **Room dimensions**

Floor 2 Total sqft: 1841 Living area: 867

| #  |             | Dimensions     | sqft       | Counted as living area |
|----|-------------|----------------|------------|------------------------|
| 3  | Entry       | 6'6" x 7'11"   | 51 sq. ft  | Yes                    |
| 4  | Patio       | 47'1" x 21'1"  | 661 sq. ft | No                     |
| 5  | Living Room | 19'7" x 11'11" | 236 sq. ft | Yes                    |
| 6  | Room        | 7'0" x 7'11"   | 55 sq. ft  | Yes                    |
| 7  | Porch       | 6'1" x 4'2"    | 25 sq. ft  | No                     |
| 8  | Bedroom     | 12'9" x 10'3"  | 131 sq. ft | Yes                    |
| 9  | Kitchen     | 10'7" x 10'3"  | 108 sq. ft | Yes                    |
| 10 | Garage      | 10'0" x 19'7"  | 197 sq. ft | No                     |
| 11 | Hall        | 6'6" x 6'10"   | 34 sq. ft  | Yes                    |
| 12 | Entry       | 5'1" x 11'11"  | 55 sq. ft  | No                     |
| 13 | Dining Room | 10'7" x 11'11" | 126 sq. ft | Yes                    |

| #  |    | Dimensions  | sqft      | Counted as living area |
|----|----|-------------|-----------|------------------------|
| 14 | WC | 6'6" x 3'1" | 20 sq. ft | Yes                    |