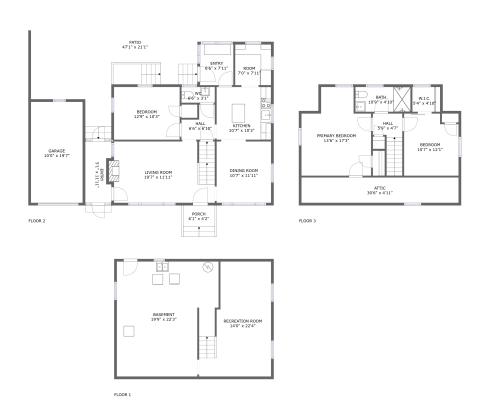

#### **Room dimensions**

Floor 1 Total sqft: 721 Living area: 0

| # |                 | Dimensions    | sqft       | Counted as living area |
|---|-----------------|---------------|------------|------------------------|
| 1 | Basement        | 19'9" x 22'3" | 417 sq. ft | No                     |
| 2 | Recreation Room | 14'0" x 22'4" | 241 sq. ft | No                     |