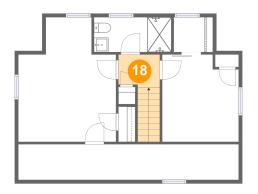

#### **Room dimensions**

Floor 3 Total sqft: 701 Living area: 530

| #  |                 | Dimensions    | sqft       | Counted as living area |
|----|-----------------|---------------|------------|------------------------|
| 15 | W.I.C.          | 5'4" x 4'10"  | 26 sq. ft  | Yes                    |
| 16 | Primary Bedroom | 13'6" x 17'3" | 196 sq. ft | Yes                    |
| 17 | Bedroom         | 10'7" x 12'1" | 120 sq. ft | Yes                    |
| 18 | Hall            | 5'9" x 4'7"   | 48 sq. ft  | Yes                    |
| 19 | Bath            | 10'9" x 4'10" | 52 sq. ft  | Yes                    |
| 20 | Attic           | 30'6" x 4'11" | 150 sq. ft | No                     |

# 10 Floor 3 - Hall

**Dimensions:** 5'9" x 4'7"

Area: 48 sq. ft

Counted as living area: Yes

Heated: Yes Finished: Yes Enclosed: Yes Contiguous: Yes Permitted: Yes Wet space: No Addition: No Conversion: No