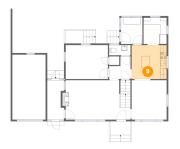

# 13 Floor 2 - Dining Room

Dimensions: 10'7" x 11'11"

Area: 126 sq. ft

Counted as living area: Yes

Heated: Yes Finished: Yes Enclosed: Yes Contiguous: Yes Permitted: Yes Wet space: No Addition: No Conversion: No