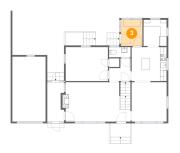

#### **Room dimensions**

Floor 3 Total sqft: 701 Living area: 530

| #  |                 | Dimensions    | sqft       | Counted as living area |
|----|-----------------|---------------|------------|------------------------|
| 15 | W.I.C.          | 5'4" x 4'10"  | 26 sq. ft  | Yes                    |
| 16 | Primary Bedroom | 13'6" x 17'3" | 196 sq. ft | Yes                    |
| 17 | Bedroom         | 10'7" x 12'1" | 120 sq. ft | Yes                    |
| 18 | Hall            | 5'9" x 4'7"   | 48 sq. ft  | Yes                    |
| 19 | Bath            | 10'9" x 4'10" | 52 sq. ft  | Yes                    |
| 20 | Attic           | 30'6" x 4'11" | 150 sq. ft | No                     |

Dimensions: 5'4" x 4'10"

Area: 26 sq. ft

Counted as living area: Yes

Heated: Yes Finished: Yes Enclosed: Yes Contiguous: Yes Permitted: Yes Wet space: No Addition: No Conversion: No

# Floor 3 - Primary Bedroom

**Dimensions**: 13'6" x 17'3"

Area: 196 sq. ft

Counted as living area: Yes

Heated: Yes Finished: Yes Enclosed: Yes Contiguous: Yes Permitted: Yes Wet space: No Addition: No Conversion: No

#### Floor 3 - Bedroom

Dimensions: 10'7" x 12'1"

Area: 120 sq. ft

Counted as living area: Yes

Finished: Yes
g area: Yes
Enclosed: Yes
Contiguous: Yes
Permitted: Yes
Wet space: No
Addition: No
Conversion: No

# 10 Floor 3 - Hall

**Dimensions:** 5'9" x 4'7"

Area: 48 sq. ft

Counted as living area: Yes

Heated: Yes Finished: Yes Enclosed: Yes Contiguous: Yes Permitted: Yes Wet space: No Addition: No Conversion: No

#### Floor 3 - Bath

**Dimensions**: 10'9" x 4'10"

Area: 52 sq. ft

Counted as living area: Yes

Heated: Yes Finished: Yes Enclosed: Yes Contiguous: Yes Permitted: Yes Wet space: Yes Addition: No Conversion: No

#### Floor 3 - Attic

Dimensions: 30'6" x 4'11"

Area: 150 sq. ft

Counted as living area: No

Heated: No Finished: No Enclosed: Yes Contiguous: Yes Permitted: Yes Wet space: No Addition: No Conversion: No