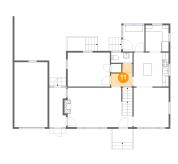

9 Floor 2 - Kitchen

**Dimensions**: 10'7" x 10'3"

**Area**: 108 sq. ft

Counted as living area: Yes

Heated: Yes Finished: Yes Enclosed: Yes Contiguous: Yes Permitted: Yes Wet space: No Addition: No Conversion: No