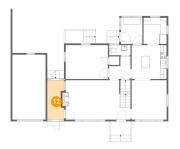

9 Floor 2 - Kitchen

**Dimensions**: 10'7" x 10'3"

**Area**: 108 sq. ft

Counted as living area: Yes

Heated: Yes Finished: Yes Enclosed: Yes Contiguous: Yes Permitted: Yes Wet space: No Addition: No Conversion: No