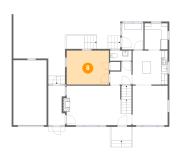

**Area:** 236 sq. ft

Counted as living area: Yes

Heated: Yes Finished: Yes Enclosed: Yes Contiguous: Yes Permitted: Yes Wet space: No Addition: No Conversion: No

Floor 2 - Room

Dimensions: 7'0" x 7'11" Area: 55 sq. ft