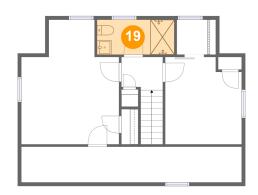

#### **Room dimensions**

Floor 3 Total sqft: 701 Living area: 530

| #  |                 | Dimensions    | sqft       | Counted as living area |
|----|-----------------|---------------|------------|------------------------|
| 15 | W.I.C.          | 5'4" x 4'10"  | 26 sq. ft  | Yes                    |
| 16 | Primary Bedroom | 13'6" x 17'3" | 196 sq. ft | Yes                    |
| 17 | Bedroom         | 10'7" x 12'1" | 120 sq. ft | Yes                    |
| 18 | Hall            | 5'9" x 4'7"   | 48 sq. ft  | Yes                    |
| 19 | Bath            | 10'9" x 4'10" | 52 sq. ft  | Yes                    |
| 20 | Attic           | 30'6" x 4'11" | 150 sq. ft | No                     |

Dimensions: 5'4" x 4'10"

Area: 26 sq. ft

Counted as living area: Yes

Heated: Yes Finished: Yes Enclosed: Yes Contiguous: Yes Permitted: Yes Wet space: No Addition: No Conversion: No