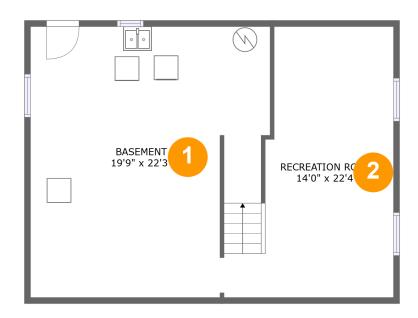

#### **Room dimensions**

Floor 1 Total sqft: 721 Living area: 0

| # |                 | Dimensions    | sqft       | Counted as living area |
|---|-----------------|---------------|------------|------------------------|
| 1 | Basement        | 19'9" x 22'3" | 417 sq. ft | No                     |
| 2 | Recreation Room | 14'0" x 22'4" | 241 sq. ft | No                     |

#### 1 Floor 1 - Basement

**Dimensions:** 19'9" x 22'3"

**Area:** 417 sq. ft

Counted as living area: No

Heated: Yes Finished: No Enclosed: Yes Contiguous: Yes Permitted: Yes Wet space: No Addition: No Conversion: No

#### Ploor 1 - Recreation Room

Dimensions: 14'0" x 22'4"

Area: 241 sq. ft

Counted as living area: No

Heated: Yes Finished: Yes Enclosed: Yes Contiguous: No Permitted: Yes Wet space: No Addition: No Conversion: No