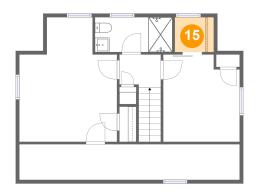

Dimensions: 6'6" x 3'1"

Area: 20 sq. ft

Counted as living area: Yes

Heated: Yes Finished: Yes Enclosed: Yes Contiguous: Yes Permitted: Yes Wet space: Yes Addition: No Conversion: No

**15** Floor 3 - W.I.C.

Dimensions: 5'4" x 4'10"

Area: 26 sq. ft

Counted as living area: Yes

Heated: Yes Finished: Yes Enclosed: Yes Contiguous: Yes Permitted: Yes Wet space: No Addition: No Conversion: No