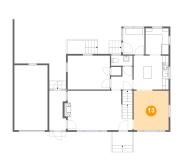

# 10 Floor 3 - Hall

**Dimensions:** 5'9" x 4'7"

Area: 48 sq. ft

Counted as living area: Yes

Heated: Yes Finished: Yes Enclosed: Yes Contiguous: Yes Permitted: Yes Wet space: No Addition: No Conversion: No