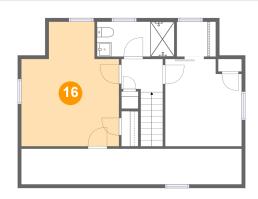

#### **Room dimensions**

Floor 3 Total sqft: 701 Living area: 530

| #  |                 | Dimensions    | sqft       | Counted as living area |
|----|-----------------|---------------|------------|------------------------|
| 15 | W.I.C.          | 5'4" x 4'10"  | 26 sq. ft  | Yes                    |
| 16 | Primary Bedroom | 13'6" x 17'3" | 196 sq. ft | Yes                    |
| 17 | Bedroom         | 10'7" x 12'1" | 120 sq. ft | Yes                    |
| 18 | Hall            | 5'9" x 4'7"   | 48 sq. ft  | Yes                    |
| 19 | Bath            | 10'9" x 4'10" | 52 sq. ft  | Yes                    |
| 20 | Attic           | 30'6" x 4'11" | 150 sq. ft | No                     |

# Floor 3 - Primary Bedroom

**Dimensions**: 13'6" x 17'3"

Area: 196 sq. ft

Counted as living area: Yes

Heated: Yes Finished: Yes Enclosed: Yes Contiguous: Yes Permitted: Yes Wet space: No Addition: No Conversion: No