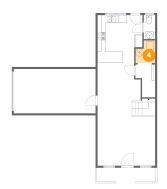

### 4 Floor 1 - Utility

**Dimensions:** 5'1" x 5'10"

Area: 25 sq. ft

Counted as Living Area:

Yes

Heated: Yes Finished: Yes Enclosed: Yes

Contiguous:

Yes

Permitted: Yes Wet Space: No Addition: No Conversion: No