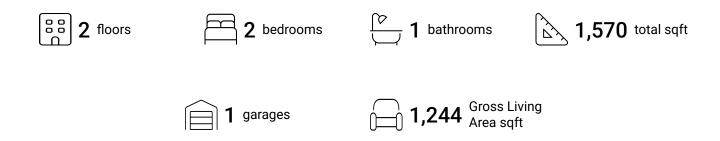

#### **Property Summary**







#### **Room Dimensions**

Floor 1 Total sqft: 948 Living area: 622

| # | Room name   | Dimensions     | Area (sqft) | Counted as Living Area |
|---|-------------|----------------|-------------|------------------------|
| 1 | Garage      | 21'1" x 11'5"  | 242 sq. ft  | No                     |
| 2 | Living Room | 14'10" x 12'8" | 189 sq. ft  | Yes                    |
| 3 | W.i.c.      | 5'1" x 8'6"    | 35 sq. ft   | Yes                    |
| 4 | Utility     | 5'1" x 5'10"   | 25 sq. ft   | Yes                    |
| 5 | Dining Area | 11'2" x 13'11" | 164 sq. ft  | Yes                    |
| 6 | Kitchen     | 11'7" x 12'3"  | 133 sq. ft  | Yes                    |
| 7 | Porch       | 15'2" x 3'11"  | 57 sq. ft   | No                     |
| 8 | Wc          | 2'11" x 6'2"   | 18 sq