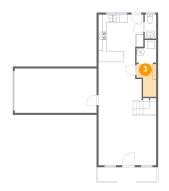

**3** Floor 1 - W.i.c.

Dimensions: 5'1" x 8'6"

Area: 35 sq. ft

Counted as Living Area:

Yes

Heated: Yes Finished: Yes Enclosed: Yes Contiguous:

Yes

Permitted: Yes Wet Space: No Addition: No Conversion: No