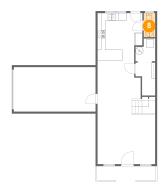

7 Floor 1 - Porch

Dimensions: 15'2" x 3'11"

Area: 57 sq. ft

Counted as Living Area: No

Heated: No Finished: Yes Enclosed: No Contiguous: Yes Permitted: Yes Wet Space: No Addition: No Conversion: No

Floor 1 - Wc

Dimensions: 2'11" x 6'2"

Area: 18 sq. ft

Counted as Living Area:

Yes

Heated: Yes Finished: Yes Enclosed: Yes Contiguous:

Yes

Permitted: Yes Wet Space: Yes Addition: No Conversion: No

Dimensions: 4'0" x 12'11"