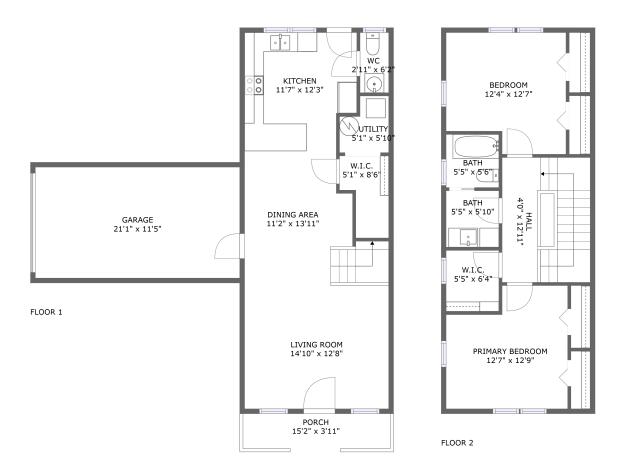

#### **Room Dimensions**

Floor 1 Total sqft: 948 Living area: 622

| # | Room name   | Dimensions     | Area (sqft) | Counted as Living Area |
|---|-------------|----------------|-------------|------------------------|
| 1 | Garage      | 21'1" x 11'5"  | 242 sq. ft  | No                     |
| 2 | Living Room | 14'10" x 12'8" | 189 sq. ft  | Yes                    |
| 3 | W.i.c.      | 5'1" x 8'6"    | 35 sq. ft   | Yes                    |
| 4 | Utility     | 5'1" x 5'10"   | 25 sq. ft   | Yes                    |
| 5 | Dining Area | 11'2" x 13'11" | 164 sq. ft  | Yes                    |
| 6 | Kitchen     | 11'7" x 12'3"  | 133 sq. ft  | Yes                    |
| 7 | Porch       | 15'2" x 3'11"  | 57 sq. ft   | No                     |
| 8 | Wc          | 2'11" x 6'2"   | 18 sq. ft   | Yes                    |