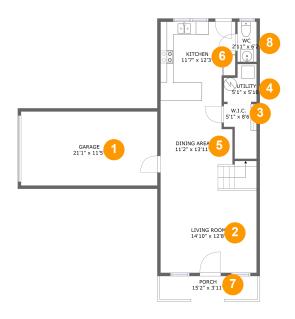

#### **Room Dimensions**

Floor 1 Total sqft: 948 Living area: 622

| # | Room name   | Dimensions     | Area (sqft) | Counted as Living Area |
|---|-------------|----------------|-------------|------------------------|
| 1 | Garage      | 21'1" x 11'5"  | 242 sq. ft  | No                     |
| 2 | Living Room | 14'10" x 12'8" | 189 sq. ft  | Yes                    |
| 3 | W.i.c.      | 5'1" x 8'6"    | 35 sq. ft   | Yes                    |
| 4 | Utility     | 5'1" x 5'10"   | 25 sq. ft   | Yes                    |
| 5 | Dining Area | 11'2" x 13'11" | 164 sq. ft  | Yes                    |
| 6 | Kitchen     | 11'7" x 12'3"  | 133 sq. ft  | Yes                    |
| 7 | Porch       | 15'2" x 3'11"  | 57 sq. ft   | No                     |
| 8 | Wc          | 2'11" x 6'2"   | 18 sq. ft   | Yes                    |

### 1 - Garage

Dimensions: 21'1" x 11'5"

**Area:** 242 sq. ft

Counted as Living Area: No

Heated: No Finished: No Enclosed: Yes Contiguous: Yes Permitted: Yes Wet Space: No Addition: No Conversion: No

### Floor 1 - Living Room

Dimensions: 14'10" x 12'8"

Area: 189 sq. ft

Counted as Living Area:

Yes

Heated: Yes Finished: Yes Enclosed: Yes Contiguous:

Yes

Permitted: Yes Wet Space: No Addition: No Conversion: No

**3** Floor 1 - W.i.c.

Dimensions: 5'1" x 8'6"

Area: 35 sq. ft

Counted as Living Area:

Yes

Heated: Yes Finished: Yes Enclosed: Yes Contiguous:

Yes

Permitted: Yes Wet Space: No Addition: No Conversion: No

### 4 Floor 1 - Utility

**Dimensions:** 5'1" x 5'10"

Area: 25 sq. ft

Counted as Living Area:

Yes

Heated: Yes Finished: Yes Enclosed: Yes

Contiguous:

Yes

Permitted: Yes Wet Space: No Addition: No Conversion: No

### 5 Floor 1 - Dining Area

Dimensions: 11'2" x 13'11"

Area: 164 sq. ft

Counted as Living Area:

Yes

Heated: Yes Finished: Yes Enclosed: Yes Contiguous:

Yes

Permitted: Yes Wet Space: No Addition: No Conversion: No

6 Floor 1 - Kitchen

**Dimensions**: 11'7" x 12'3" **Area**: 133 sq. ft

Counted as Living Area:

Yes

Heated: Yes Finished: Yes Enclosed: Yes Contiguous:

Yes

Permitted: Yes Wet Space: No Addition: No Conversion: No

7 Floor 1 - Porch

Dimensions: 15'2" x 3'11"

Area: 57 sq. ft

Counted as Living Area: No

Heated: No Finished: Yes Enclosed: No Contiguous: Yes Permitted: Yes Wet Space: No Addition: No Conversion: No

Floor 1 - Wc

Dimensions: 2'11" x 6'2"

Area: 18 sq. ft

Counted as Living Area:

Yes

Heated: Yes Finished: Yes Enclosed: Yes Contiguous:

Yes

Permitted: Yes Wet Space: Yes Addition: No Conversion: No

Dimensions: 4'0" x 12'11"