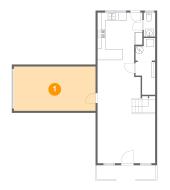

### 1 - Garage

Dimensions: 21'1" x 11'5"

**Area:** 242 sq. ft

Counted as Living Area: No

Heated: No Finished: No Enclosed: Yes Contiguous: Yes Permitted: Yes Wet Space: No Addition: No Conversion: No