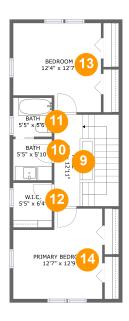

#### **Room Dimensions**

Floor 2 Total sqft: 622 Living area: 622

| #  | Room name       | Dimensions    | Area (sqft) | Counted as Living Area |
|----|-----------------|---------------|-------------|------------------------|
| 9  | Hall            | 4'0" x 12'11" | 117 sq. ft  | Yes                    |
| 10 | Bath            | 5'5" x 5'10"  | 32 sq. ft   | Yes                    |
| 11 | Bath            | 5'5" x 5'6"   | 30 sq. ft   | Yes                    |
| 12 | W.i.c.          | 5'5" x 6'4"   | 34 sq. ft   | Yes                    |
| 13 | Bedroom         | 12'4" x 12'7" | 142 sq. ft  | Yes                    |
| 14 | Primary Bedroom | 12'7" x 12'9" | 142 sq. ft  | Yes                    |

Dimensions: 2'11" x 6'2"

Area: 18 sq. ft

Counted as Living Area:

Yes

Heated: Yes Finished: Yes Enclosed: Yes Contiguous:

Yes

Permitted: Yes Wet Space: Yes Addition: No Conversion: No

Dimensions: 4'0" x 12'11"

Area: 117 sq. ft

Counted as Living Area:

Yes

Heated: Yes Finished: Yes Enclosed: Yes Contiguous:

Yes

Permitted: Yes Wet Space: No Addition: No Conversion: No

#### Floor 2 - Bath

**Dimensions**: 5'5" x 5'10"

Area: 32 sq. ft

Counted as Living Area:

Yes

Heated: Yes Finished: Yes Enclosed: Yes

Contiguous:

Yes

Permitted: Yes Wet Space: Yes Addition: No Conversion: No

### Floor 2 - Bath

Dimensions: 5'5" x 5'6"

Area: 30 sq. ft

Counted as Living Area:

Yes

Heated: Yes Finished: Yes Enclosed: Yes Contiguous:

Yes

Permitted: Yes Wet Space: Yes Addition: No Conversion: No

Floor 2 - W.i.c.

Dimensions: 5'5" x 6'4"

Area: 34 sq. ft

**Counted as Living Area:** 

Yes

Heated: Yes Finished: Yes Enclosed: Yes Contiguous:

Yes

Permitted: Yes Wet Space: No Addition: No Conversion: No

#### 1 Floor 2 - Bedroom

Dimensions: 12'4" x 12'7"

Area: 142 sq. ft

Counted as Living Area:

Yes

Heated: Yes Finished: Yes

Enclosed: Yes Contiguous:

Yes

Permitted: Yes Wet Space: No Addition: No Conversion: No

### Floor 2 - Primary Bedroom

Dimensions: 12'7" x 12'9"

**Area:** 142 sq. ft

Counted as Living Area:

Yes

Heated: Yes Finished: Yes Enclosed: Yes Contiguous: Yes

Permitted: Yes Wet Space: No Addition: No Conversion: No