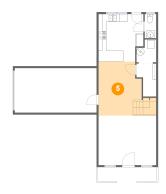

### 5 Floor 1 - Dining Area

Dimensions: 11'2" x 13'11"

Area: 164 sq. ft

Counted as Living Area:

Yes

Heated: Yes Finished: Yes Enclosed: Yes Contiguous:

Yes

Permitted: Yes Wet Space: No Addition: No Conversion: No