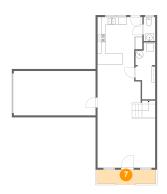

7 Floor 1 - Porch

Dimensions: 15'2" x 3'11"

Area: 57 sq. ft

Counted as Living Area: No

Heated: No Finished: Yes Enclosed: No Contiguous: Yes Permitted: Yes Wet Space: No Addition: No Conversion: No

Floor 1 - Wc