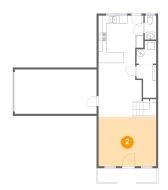

### Floor 1 - Living Room

Dimensions: 14'10" x 12'8"

Area: 189 sq. ft

Counted as Living Area:

Yes

Heated: Yes Finished: Yes Enclosed: Yes Contiguous:

Yes

Permitted: Yes Wet Space: No Addition: No Conversion: No