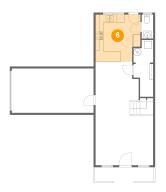

6 Floor 1 - Kitchen

**Dimensions**: 11'7" x 12'3" **Area**: 133 sq. ft

Counted as Living Area:

Yes

Heated: Yes Finished: Yes Enclosed: Yes Contiguous:

Yes

Permitted: Yes Wet Space: No Addition: No Conversion: No