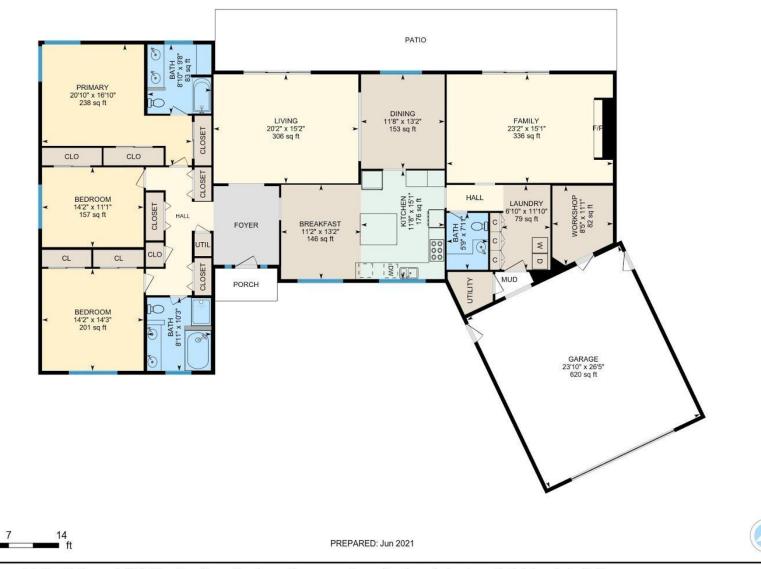

#### **Room Measurements**

Only major rooms are listed. Some listed rooms may be excluded from total interior floor area (e.g. garage). Room dimensions are largest length and width; parts of room may be smaller. Room area is not always equal to product of length and width.

#### MAIN FLOOR

Bath: 7'11" x 5'9" (7.9' x 5.8') | 46 sq ft Bath: 10'3" x 8'11" (10.2' x 8.9') | 89 sq ft Bath: 9'8" x 8'10" (9.6' x 8.9') | 83 sq ft Bedroom: 14'3" x 14'2" (14.2' x 14.1') | 201 sq ft Bedroom: 11'1" x 14'2" (11.1' x 14.1') | 157 sq ft Breakfast: 13'2" x 11'2" (13.1' x 11.1') | 146 sq ft Dining: 13'2" x 11'8" (13.1' x 11.6') | 153 sq ft Family: 15'1" x 23'2" (15.1' x 23.1') | 336 sq ft Garage: 26'5" x 23'10" (26.4' x 23.8') | 620 sq ft Kitchen: 15'1" x 11'8" (15.1' x 11.6') | 176 sq ft Laundry: 11'10" x 6'10" (11.8' x 6.8') | 79 sq ft Living: 15'2" x 20'2" (15.2' x 20.2') | 306 sq ft Primary: 16'10" x 20'10" (16.8' x 20.8') | 238 sq ft Workshop: 11'1" x 8'5" (11.1' x 8.4') | 82 sq ft

#### **Floor Area Information**

Floor areas include footprint area of interior walls. All displayed floor areas are rounded to two decimal places. Total area is computed before rounding and may not equal to sum of displayed floor areas.

## MAIN FLOOR

Interior Area: 2636.50 sq ft Excluded Area: 633.91 sq ft Perimeter Wall Length: 262 ft Perimeter Wall Thickness: 6.5 in Exterior Area: 2778.12 sq ft Total Above Grade Floor Area Main Building Exterior: 2778.12 sq ft