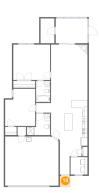

### 1 - Porch

Dimensions: 4'0" x 4'2" Area: 17 sq. ft Counted as living area: No Heated: No Finished: Yes Enclosed: No Contiguous: Yes Permitted: Yes Wet space: No Addition: No Conversion: No