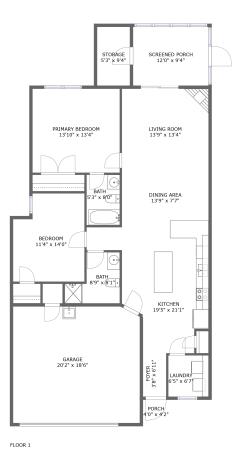

### **Room dimensions**

Floor 1

Total sqft: 1828 Living area: 1223

| #  |                 | Dimensions     | sqft       | Counted as living area |
|----|-----------------|----------------|------------|------------------------|
| 1  | Primary Bedroom | 13'10" x 13'4" | 185 sq. ft | Yes                    |
| 2  | Screened Porch  | 12'0" x 9'4"   | 112 sq. ft | No                     |
| 3  | Kitchen         | 19'5" x 21'1"  | 279 sq. ft | Yes                    |
| 4  | Bath            | 5'3" x 8'0"    | 42 sq. ft  | Yes                    |
| 5  | Bath            | 8'9" x 8'1"    | 54 sq. ft  | Yes                    |
| 6  | Garage          | 20'2" x 18'6"  | 371 sq. ft | No                     |
| 7  | Living Room     | 13'9" x 13'4"  | 184 sq. ft | Yes                    |
| 8  | Laundry         | 6'5" x 6'7"    | 42 sq. ft  | Yes                    |
| 9  | Bedroom         | 11'4" x 14'0"  | 147 sq. ft | Yes                    |
| 10 | Porch           | 4'0" x 4'2"    | 17 sq. ft  | No                     |
| 11 | Dining Area     | 13'9" x 7'7"   | 105 sq. ft | Yes                    |

Scan captured on Tue, 15 Apr 2025 22:36:43 GMT

| #  |         | Dimensions   | sqft      | Counted as living area |
|----|---------|--------------|-----------|------------------------|
| 12 | Foyer   | 3'8" x 6'11" | 25 sq. ft | Yes                    |
| 13 | Storage | 5'3" x 9'4"  | 49 sq. ft | No                     |