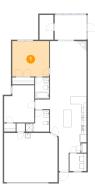

### Floor 1 - Primary Bedroom

Dimensions: 13'10" x 13'4" Area: 185 sq. ft Counted as living area: Yes Heated: Yes Finished: Yes Enclosed: Yes Contiguous: Yes Permitted: Yes Wet space: No Addition: No Conversion: No