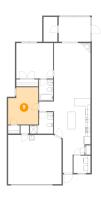

### Floor 1 - Primary Bedroom

Dimensions: 13'10" x 13'4" Area: 185 sq. ft Counted as living area: Yes Heated: Yes Finished: Yes Enclosed: Yes Contiguous: Yes Permitted: Yes Wet space: No Addition: No Conversion: No