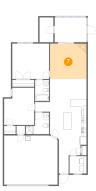

### **Floor 1** - Kitchen

Dimensions: 19'5" x 21'1" Area: 279 sq. ft Counted as living area: Yes Heated: Yes Finished: Yes Enclosed: Yes Contiguous: Yes Permitted: Yes Wet space: No Addition: No Conversion: No