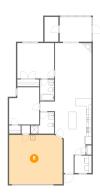

### 🦻 Floor 1 - Bedroom

Dimensions: 11'4" x 14'0" Area: 147 sq. ft Counted as living area: Yes Heated: Yes Finished: Yes Enclosed: Yes Contiguous: Yes Permitted: Yes Wet space: No Addition: No Conversion: No