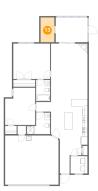

### Floor 1 - Primary Bedroom

Dimensions: 13'10" x 13'4" Area: 185 sq. ft Counted as living area: Yes Heated: Yes Finished: Yes Enclosed: Yes Contiguous: Yes Permitted: Yes Wet space: No Addition: No Conversion: No