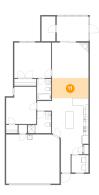

### **Floor 1** - Kitchen

Dimensions: 19'5" x 21'1" Area: 279 sq. ft Counted as living area: Yes Heated: Yes Finished: Yes Enclosed: Yes Contiguous: Yes Permitted: Yes Wet space: No Addition: No Conversion: No