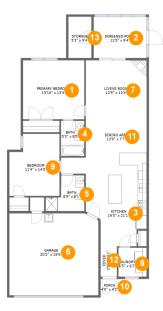

### **Room dimensions**

Floor 1

Total sqft: 1828 Living area: 1223

| #  |                 | Dimensions     | sqft       | Counted as living area |
|----|-----------------|----------------|------------|------------------------|
| 1  | Primary Bedroom | 13'10" x 13'4" | 185 sq. ft | Yes                    |
| 2  | Screened Porch  | 12'0" x 9'4"   | 112 sq. ft | No                     |
| 3  | Kitchen         | 19'5" x 21'1"  | 279 sq. ft | Yes                    |
| 4  | Bath            | 5'3" x 8'0"    | 42 sq. ft  | Yes                    |
| 5  | Bath            | 8'9" x 8'1"    | 54 sq. ft  | Yes                    |
| 6  | Garage          | 20'2" x 18'6"  | 371 sq. ft | No                     |
| 7  | Living Room     | 13'9" x 13'4"  | 184 sq. ft | Yes                    |
| 8  | Laundry         | 6'5" x 6'7"    | 42 sq. ft  | Yes                    |
| 9  | Bedroom         | 11'4" x 14'0"  | 147 sq. ft | Yes                    |
| 10 | Porch           | 4'0" x 4'2"    | 17 sq. ft  | No                     |
| 11 | Dining Area     | 13'9" x 7'7"   | 105 sq. ft | Yes                    |

Scan captured on Tue, 15 Apr 2025 22:36:43 GMT

| #  |         | Dimensions   | sqft      | Counted as living area |
|----|---------|--------------|-----------|------------------------|
| 12 | Foyer   | 3'8" x 6'11" | 25 sq. ft | Yes                    |
| 13 | Storage | 5'3" x 9'4"  | 49 sq. ft | No                     |