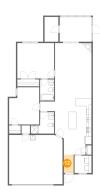

### 🤨 Floor 1 - Storage

Dimensions: 5'3" x 9'4" Area: 49 sq. ft Counted as living area: No Heated: No Finished: No Enclosed: No Contiguous: Yes Permitted: Yes Wet space: No Addition: No Conversion: No