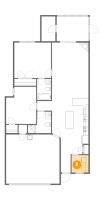

### 🤨 Floor 1 - Storage

Dimensions: 5'3" x 9'4" Area: 49 sq. ft Counted as living area: No Heated: No Finished: No Enclosed: No Contiguous: Yes Permitted: Yes Wet space: No Addition: No Conversion: No