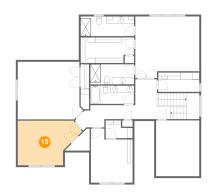

Dimensions: 17'10" x 12'4" Area: 182 sq. ft Counted as living area: Yes Heated: Yes Finished: Yes Enclosed: Yes Contiguous: Yes Permitted: Yes Wet space: No Addition: No Conversion: No

Dimensions: 14'10" x 5'6" Area: 81 sq. ft Counted as living area: Yes Heated: Yes Finished: Yes Enclosed: Yes Contiguous: Yes Permitted: Yes Wet space: Yes Addition: No Conversion: No