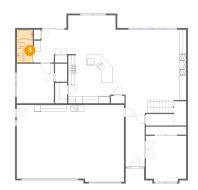

Floor 1 - Bath

Dimensions: 4'9" x 9'9" Area: 46 sq. ft Counted as living area: Yes Heated: Yes Finished: Yes Enclosed: Yes Contiguous: Yes Permitted: Yes Wet space: Yes Addition: No Conversion: No

Floor 1 - Entry