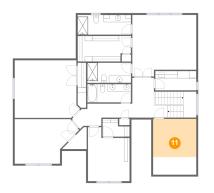

### **Floor 2 -** Room

Dimensions: 12'0" x 15'5" Area: 126 sq. ft Counted as living area: Yes Heated: Yes Finished: Yes Enclosed: Yes Contiguous: Yes Permitted: Yes Wet space: No Addition: No Conversion: No