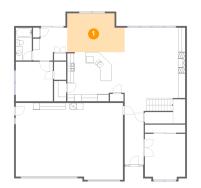

## Floor 1 - Dining Room

Dimensions: 17'1" x 11'6" Area: 184 sq. ft Counted as living area: Yes Heated: Yes Finished: Yes Enclosed: Yes Contiguous: Yes Permitted: Yes Wet space: No Addition: No Conversion: No