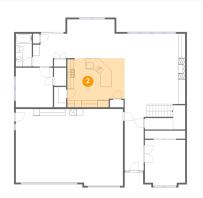

#### Ploor 1 - Kitchen

Dimensions: 17'0" x 14'7" Area: 236 sq. ft Counted as living area: Yes Heated: Yes Finished: Yes Enclosed: Yes Contiguous: Yes Permitted: Yes Wet space: No Addition: No Conversion: No