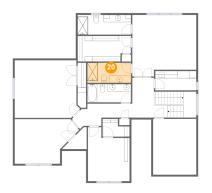

## 2 Floor 2 - Bath

Dimensions: 12'1" x 5'7" Area: 67 sq. ft Counted as living area: Yes Heated: Yes Finished: Yes Enclosed: Yes Contiguous: Yes Permitted: Yes Wet space: Yes Addition: No Conversion: No