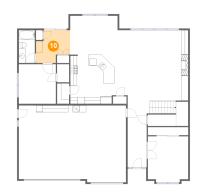

Dimensions: 10'2" x 9'9" Area: 81 sq. ft Counted as living area: Yes Heated: Yes Finished: Yes Enclosed: Yes Contiguous: Yes Permitted: Yes Wet space: No Addition: No Conversion: No