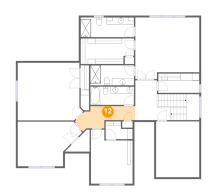

Ploor 2 - Hall

Dimensions: 15'11" x 6'2" Area: 73 sq. ft Counted as living area: Yes Heated: Yes Finished: Yes Enclosed: Yes Contiguous: Yes Permitted: Yes Wet space: No Addition: No Conversion: No

Dimensions: 9'9" x 11'0" Area: 151 sq. ft Counted as living area: Yes Heated: Yes Finished: Yes Enclosed: Yes Contiguous: Yes Permitted: Yes Wet space: No Addition: No Conversion: No