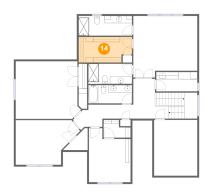

# Floor 2 - Cl

Dimensions: 14'10" x 7'1" Area: 98 sq. ft Counted as living area: Yes Heated: Yes Finished: Yes Enclosed: Yes Contiguous: Yes Permitted: Yes Wet space: No Addition: No Conversion: No

追 Floor 2 - Bedroom