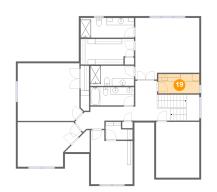

Dimensions: 11'5" x 5'4" Area: 61 sq. ft Counted as living area: Yes Heated: Yes Finished: Yes Enclosed: Yes Contiguous: Yes Permitted: Yes Wet space: No Addition: No Conversion: No