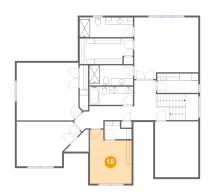

🤨 Floor 2 - Bedroom

Dimensions: 11'6" x 15'0" Area: 149 sq. ft Counted as living area: Yes Heated: Yes Finished: Yes Enclosed: Yes Contiguous: Yes Permitted: Yes Wet space: No Addition: No Conversion: No