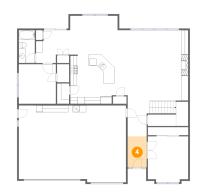

Dimensions: 5'8" x 9'2" Area: 52 sq. ft Counted as living area: Yes Heated: Yes Finished: Yes Enclosed: Yes Contiguous: Yes Permitted: Yes Wet space: No Addition: No Conversion: No