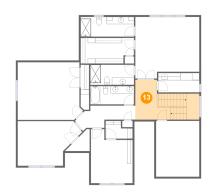

# Floor 2 - Cl

Dimensions: 14'10" x 7'1" Area: 98 sq. ft Counted as living area: Yes Heated: Yes Finished: Yes Enclosed: Yes Contiguous: Yes Permitted: Yes Wet space: No Addition: No Conversion: No

追 Floor 2 - Bedroom