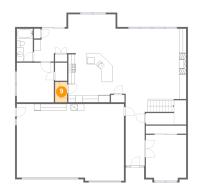

Floor 1 - Pantry

Dimensions: 3'7" x 6'0" Area: 22 sq. ft Counted as living area: Yes Heated: Yes Finished: Yes Enclosed: Yes Contiguous: Yes Permitted: Yes Wet space: No Addition: No Conversion: No

Floor 1 - Hall