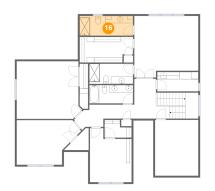

Dimensions: 11'5" x 5'4" Area: 61 sq. ft Counted as living area: Yes Heated: Yes Finished: Yes Enclosed: Yes Contiguous: Yes Permitted: Yes Wet space: No Addition: No Conversion: No