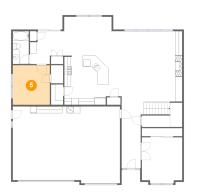

# 5 Floor 1 - Bedroom

Dimensions: 11'0" x 11'9" Area: 129 sq. ft Counted as living area: Yes Heated: Yes Finished: Yes Enclosed: Yes Contiguous: Yes Permitted: Yes Wet space: No Addition: No Conversion: No