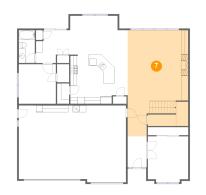

### **Floor 2 -** Room

Dimensions: 12'0" x 15'5" Area: 126 sq. ft Counted as living area: Yes Heated: Yes Finished: Yes Enclosed: Yes Contiguous: Yes Permitted: Yes Wet space: No Addition: No Conversion: No