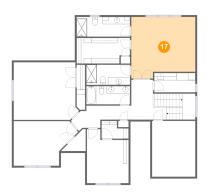

# 🤨 Floor 2 - Bedroom

Dimensions: 17'9" x 17'1" Area: 280 sq. ft Counted as living area: Yes Heated: Yes Finished: Yes Enclosed: Yes Contiguous: Yes Permitted: Yes Wet space: No Addition: No Conversion: No