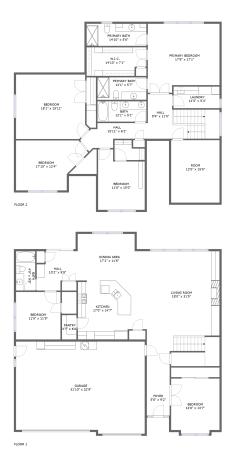

## **Room dimensions**

Floor 1

Total sqft: 2380

Living area: 1645

| #  |             | Dimensions     | sqft       | Counted as living area |
|----|-------------|----------------|------------|------------------------|
| 1  | Dining Room | 17'1" x 11'6"  | 184 sq. ft | Yes                    |
| 2  | Kitchen     | 17'0" x 14'7"  | 236 sq. ft | Yes                    |
| 3  | Bath        | 4'9" x 9'9"    | 46 sq. ft  | Yes                    |
| 4  | Entry       | 5'8" x 9'2"    | 52 sq. ft  | Yes                    |
| 5  | Bedroom     | 11'0" x 11'9"  | 129 sq. ft | Yes                    |
| 6  | Bedroom     | 12'0" x 13'7"  | 159 sq. ft | Yes                    |
| 7  | Living Room | 18'0" x 31'5"  | 523 sq. ft | Yes                    |
| 8  | Garage      | 31'10" x 22'9" | 705 sq. ft | No                     |
| 9  | Pantry      | 3'7" x 6'0"    | 22 sq. ft  | Yes                    |
| 10 | Hall        | 10'2" x 9'9"   | 81 sq. ft  | Yes                    |

### **Room dimensions**

Floor 2

Total sqft: 1946 Living area: 1876

| #  |         | Dimensions     | sqft       | Counted as living area |
|----|---------|----------------|------------|------------------------|
| 11 | Room    | 12'0" x 15'5"  | 126 sq. ft | Yes                    |
| 12 | Hall    | 15'11" x 6'2"  | 73 sq. ft  | Yes                    |
| 13 | Hall    | 9'9" x 11'0"   | 151 sq. ft | Yes                    |
| 14 | CI      | 14'10" x 7'1"  | 98 sq. ft  | Yes                    |
| 15 | Bedroom | 17'10" x 12'4" | 182 sq. ft | Yes                    |
| 16 | Bath    | 14'10" x 5'6"  | 81 sq. ft  | Yes                    |
| 17 | Bedroom | 17'9" x 17'1"  | 280 sq. ft | Yes                    |
| 18 | Bedroom | 11'6" x 15'0"  | 149 sq. ft | Yes                    |
| 19 | Utility | 11'5" x 5'4"   | 61 sq. ft  | Yes                    |
| 20 | Bath    | 12'1" x 5'7"   | 67 sq. ft  | Yes                    |
| 21 | Bath    | 12'1" x 5'1"   | 61 sq. ft  | Yes                    |