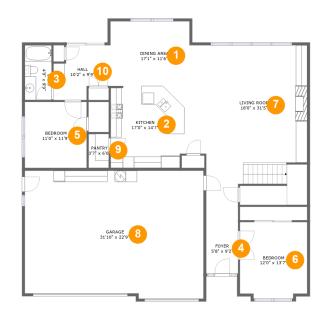

## **Room dimensions**

Floor 1

Total sqft: 2380

Living area: 1645

| #  |             | Dimensions     | sqft       | Counted as living area |
|----|-------------|----------------|------------|------------------------|
| 1  | Dining Room | 17'1" x 11'6"  | 184 sq. ft | Yes                    |
| 2  | Kitchen     | 17'0" x 14'7"  | 236 sq. ft | Yes                    |
| 3  | Bath        | 4'9" x 9'9"    | 46 sq. ft  | Yes                    |
| 4  | Entry       | 5'8" x 9'2"    | 52 sq. ft  | Yes                    |
| 5  | Bedroom     | 11'0" x 11'9"  | 129 sq. ft | Yes                    |
| 6  | Bedroom     | 12'0" x 13'7"  | 159 sq. ft | Yes                    |
| 7  | Living Room | 18'0" x 31'5"  | 523 sq. ft | Yes                    |
| 8  | Garage      | 31'10" x 22'9" | 705 sq. ft | No                     |
| 9  | Pantry      | 3'7" x 6'0"    | 22 sq. ft  | Yes                    |
| 10 | Hall        | 10'2" x 9'9"   | 81 sq. ft  | Yes                    |

## Floor 1 - Dining Room

Dimensions: 17'1" x 11'6" Area: 184 sq. ft Counted as living area: Yes Heated: Yes Finished: Yes Enclosed: Yes Contiguous: Yes Permitted: Yes Wet space: No Addition: No Conversion: No

#### Ploor 1 - Kitchen

Dimensions: 17'0" x 14'7" Area: 236 sq. ft Counted as living area: Yes Heated: Yes Finished: Yes Enclosed: Yes Contiguous: Yes Permitted: Yes Wet space: No Addition: No Conversion: No

Floor 1 - Bath

Dimensions: 4'9" x 9'9" Area: 46 sq. ft Counted as living area: Yes Heated: Yes Finished: Yes Enclosed: Yes Contiguous: Yes Permitted: Yes Wet space: Yes Addition: No Conversion: No

Floor 1 - Entry

Dimensions: 5'8" x 9'2" Area: 52 sq. ft Counted as living area: Yes Heated: Yes Finished: Yes Enclosed: Yes Contiguous: Yes Permitted: Yes Wet space: No Addition: No Conversion: No

# 5 Floor 1 - Bedroom

Dimensions: 11'0" x 11'9" Area: 129 sq. ft Counted as living area: Yes Heated: Yes Finished: Yes Enclosed: Yes Contiguous: Yes Permitted: Yes Wet space: No Addition: No Conversion: No

🦻 Floor 1 - Bedroom

Dimensions: 12'0" x 13'7" Area: 159 sq. ft Counted as living area: Yes Heated: Yes Finished: Yes Enclosed: Yes Contiguous: Yes Permitted: Yes Wet space: No Addition: No Conversion: No

#### Floor 1 - Living Room

Dimensions: 18'0" x 31'5" Area: 523 sq. ft Counted as living area: Yes Heated: Yes Finished: Yes Enclosed: Yes Contiguous: Yes Permitted: Yes Wet space: No Addition: No Conversion: No

# **Floor 1** - Garage

Dimensions: 31'10" x 22'9" Area: 705 sq. ft Counted as living area: No Heated: No Finished: No Enclosed: Yes Contiguous: Yes Permitted: Yes Wet space: No Addition: No Conversion: No

Floor 1 - Pantry

Dimensions: 3'7" x 6'0" Area: 22 sq. ft Counted as living area: Yes Heated: Yes Finished: Yes Enclosed: Yes Contiguous: Yes Permitted: Yes Wet space: No Addition: No Conversion: No

Floor 1 - Hall

Dimensions: 10'2" x 9'9" Area: 81 sq. ft Counted as living area: Yes Heated: Yes Finished: Yes Enclosed: Yes Contiguous: Yes Permitted: Yes Wet space: No Addition: No Conversion: No