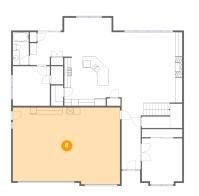

#### Floor 1 - Living Room

Dimensions: 18'0" x 31'5" Area: 523 sq. ft Counted as living area: Yes Heated: Yes Finished: Yes Enclosed: Yes Contiguous: Yes Permitted: Yes Wet space: No Addition: No Conversion: No