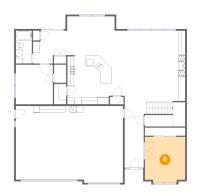

# **Floor 1** - Garage

Dimensions: 31'10" x 22'9" Area: 705 sq. ft Counted as living area: No Heated: No Finished: No Enclosed: Yes Contiguous: Yes Permitted: Yes Wet space: No Addition: No Conversion: No