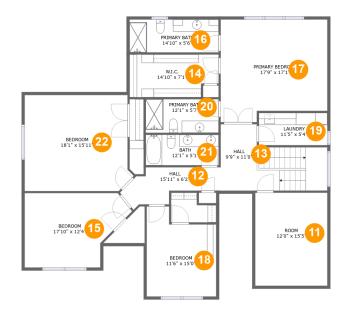

### **Room dimensions**

Floor 2

Total sqft: 1946 Living area: 1876

| #  |         | Dimensions     | sqft       | Counted as living area |
|----|---------|----------------|------------|------------------------|
| 11 | Room    | 12'0" x 15'5"  | 126 sq. ft | Yes                    |
| 12 | Hall    | 15'11" x 6'2"  | 73 sq. ft  | Yes                    |
| 13 | Hall    | 9'9" x 11'0"   | 151 sq. ft | Yes                    |
| 14 | CI      | 14'10" x 7'1"  | 98 sq. ft  | Yes                    |
| 15 | Bedroom | 17'10" x 12'4" | 182 sq. ft | Yes                    |
| 16 | Bath    | 14'10" x 5'6"  | 81 sq. ft  | Yes                    |
| 17 | Bedroom | 17'9" x 17'1"  | 280 sq. ft | Yes                    |
| 18 | Bedroom | 11'6" x 15'0"  | 149 sq. ft | Yes                    |
| 19 | Utility | 11'5" x 5'4"   | 61 sq. ft  | Yes                    |
| 20 | Bath    | 12'1" x 5'7"   | 67 sq. ft  | Yes                    |
| 21 | Bath    | 12'1" x 5'1"   | 61 sq. ft  | Yes                    |

### **Floor 2 -** Room

Dimensions: 12'0" x 15'5" Area: 126 sq. ft Counted as living area: Yes Heated: Yes Finished: Yes Enclosed: Yes Contiguous: Yes Permitted: Yes Wet space: No Addition: No Conversion: No

Ploor 2 - Hall

Dimensions: 15'11" x 6'2" Area: 73 sq. ft Counted as living area: Yes Heated: Yes Finished: Yes Enclosed: Yes Contiguous: Yes Permitted: Yes Wet space: No Addition: No Conversion: No

Dimensions: 9'9" x 11'0" Area: 151 sq. ft Counted as living area: Yes Heated: Yes Finished: Yes Enclosed: Yes Contiguous: Yes Permitted: Yes Wet space: No Addition: No Conversion: No

# Floor 2 - Cl

Dimensions: 14'10" x 7'1" Area: 98 sq. ft Counted as living area: Yes Heated: Yes Finished: Yes Enclosed: Yes Contiguous: Yes Permitted: Yes Wet space: No Addition: No Conversion: No

追 Floor 2 - Bedroom

Dimensions: 17'10" x 12'4" Area: 182 sq. ft Counted as living area: Yes Heated: Yes Finished: Yes Enclosed: Yes Contiguous: Yes Permitted: Yes Wet space: No Addition: No Conversion: No

Dimensions: 14'10" x 5'6" Area: 81 sq. ft Counted as living area: Yes Heated: Yes Finished: Yes Enclosed: Yes Contiguous: Yes Permitted: Yes Wet space: Yes Addition: No Conversion: No

# 🤨 Floor 2 - Bedroom

Dimensions: 17'9" x 17'1" Area: 280 sq. ft Counted as living area: Yes Heated: Yes Finished: Yes Enclosed: Yes Contiguous: Yes Permitted: Yes Wet space: No Addition: No Conversion: No

🤨 Floor 2 - Bedroom

Dimensions: 11'6" x 15'0" Area: 149 sq. ft Counted as living area: Yes Heated: Yes Finished: Yes Enclosed: Yes Contiguous: Yes Permitted: Yes Wet space: No Addition: No Conversion: No

Dimensions: 11'5" x 5'4" Area: 61 sq. ft Counted as living area: Yes Heated: Yes Finished: Yes Enclosed: Yes Contiguous: Yes Permitted: Yes Wet space: No Addition: No Conversion: No

## 2 Floor 2 - Bath

Dimensions: 12'1" x 5'7" Area: 67 sq. ft Counted as living area: Yes Heated: Yes Finished: Yes Enclosed: Yes Contiguous: Yes Permitted: Yes Wet space: Yes Addition: No Conversion: No

Floor 2 - Bath

Dimensions: 12'1" x 5'1" Area: 61 sq. ft Counted as living area: Yes Heated: Yes Finished: Yes Enclosed: Yes Contiguous: Yes Permitted: Yes Wet space: Yes Addition: No Conversion: No

#### Floor 2 - Bedroom

Dimensions: 18'1" x 15'11" Area: 273 sq. ft Counted as living area: Yes Heated: Yes Finished: Yes Enclosed: Yes Contiguous: Yes Permitted: Yes Wet space: No Addition: No Conversion: No