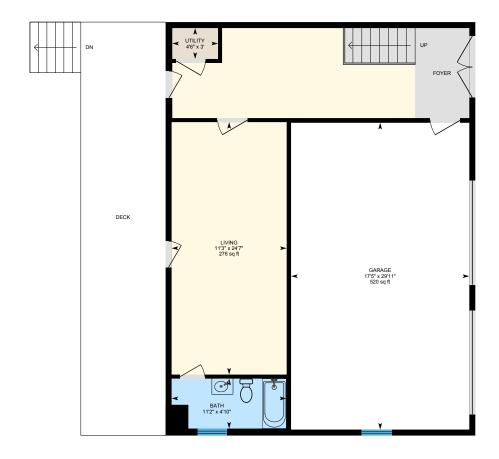

#### 1ST FLOOR

Bath: 11'2" x 4'10" | 51 sq ft Garage: 17'5" x 29'11" | 520 sq ft Living: 11'3" x 24'7" | 276 sq ft

Utility: 4'6" x 3'

#### 1ST FLOOR

Interior Area: 590 sq ft
Excluded Area: 520 sq ft
Perimeter Wall Length: 139 ft
Perimeter Wall Thickness: 7.0 in
Exterior Area: 671 sq ft