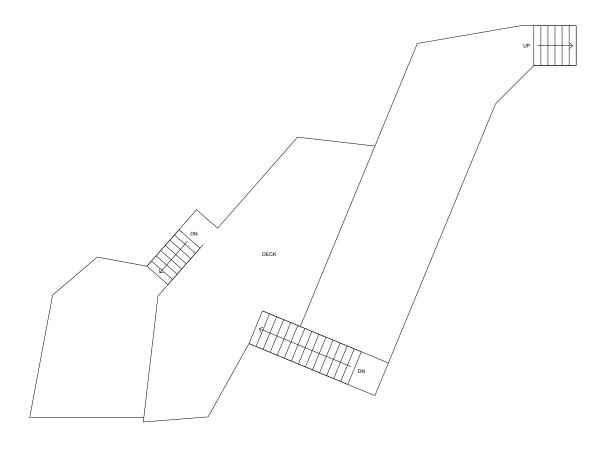

Main Building: Total Exterior Area Above Grade 3115 sq ft









1st Floor Exterior Area 671 sq ft **2nd Floor** Exterior Area 1209 sq ft



PREPARED: May, 2020



Main Building: Total Exterior Area Above Grade 3115 sq ft









**3rd Floor** Exterior Area 1236 sq ft

0 5 10 ft Backyard

PREPARED: May, 2020



1st Floor Total Exterior Area 671 sq ft Total Interior Area 590 sq ft







**⊡**iGUIDE

2nd Floor Total Exterior Area 1209 sq ft Total Interior Area 1128 sq ft







**⊡**iGUIDE

3rd Floor Total Exterior Area 1236 sq ft Total Interior Area 1154 sq ft







### **Backyard**







### **Property Details**

#### **Room Measurements**

Only major rooms are listed. Some listed rooms may be excluded from total interior floor area (e.g. garage). Room dimensions are largest length and width; parts of room may be smaller. Room area is not always equal to product of length and width.

#### Main Building

#### 1ST FLOOR

Bath: 11'2" x 4'10" | 51 sq ft Garage: 17'5" x 29'11" | 520 sq ft Living: 11'3" x 24'7"