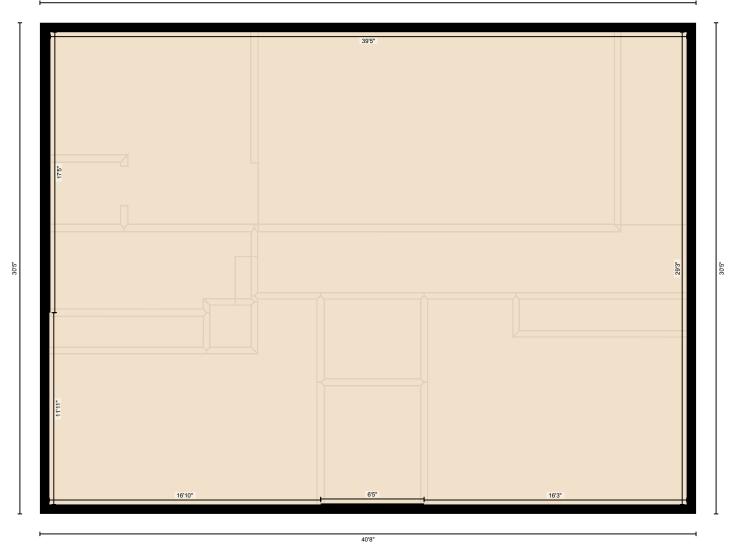

#### 3RD FLOOR

Bath: 7'3" x 6' | 43 sq ft

Bath: 11'11" x 12'10" | 147 sq ft Bedroom: 12'9" x 16'1" | 179 sq ft Bedroom: 12'9" x 16'7" | 167 sq ft Master: 11'11" x 22'1" | 263 sq ft

#### 3RD FLOOR

Interior Area: 1154 sq ft
Perimeter Wall Length: 140 ft
Perimeter Wall Thickness: 7.0 in
Exterior Area: 1236 sq ft

#### **Total Above Grade Floor Area**

Main Building Interior: 2872 sq ft
Main Building Excluded: 520 sq ft
Main Building Exterior: 3115 sq ft

Measurement Diagram for: 1st Floor Exterior Wall Thickness: 7.0 in