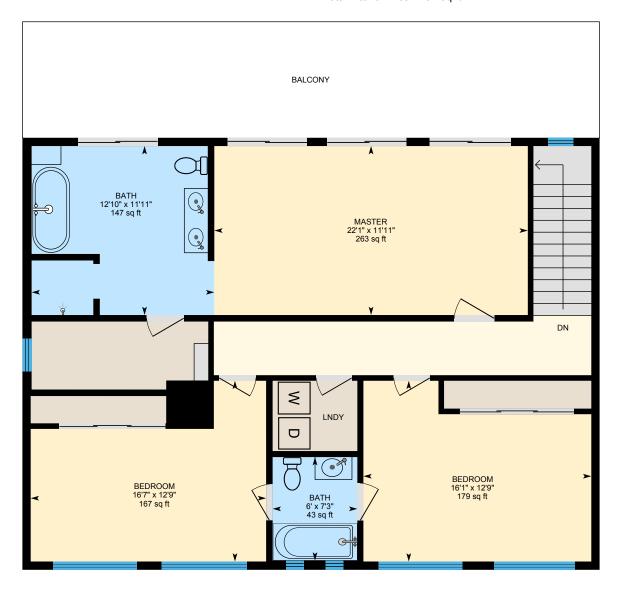

#### 3RD FLOOR

Bath: 7'3" x 6' | 43 sq ft

Bath: 11'11" x 12'10" | 147 sq ft Bedroom: 12'9" x 16'1" | 179 sq ft Bedroom: 12'9" x 16'7" | 167 sq ft Master: 11'11" x 22'1" | 263 sq ft

#### 3RD FLOOR

Interior Area: 1154 sq ft
Perimeter Wall Length: 140 ft
Perimeter Wall Thickness: 7.0 in
Exterior Area: 1236 sq ft