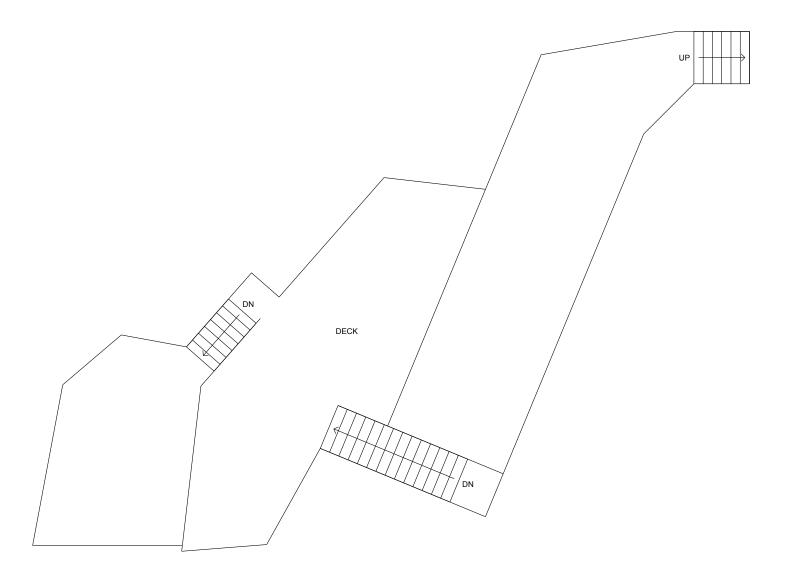

Main Building: Total Exterior Area Above Grade 3115 sq ft









1st Floor Exterior Area 671 sq ft **2nd Floor** Exterior Area 1209 sq ft



PREPARED: May, 2020



Main Building: Total Exterior Area Above Grade 3115 sq ft









**3rd Floor** Exterior Area 1236 sq ft

0 5 10 ft Backyard

PREPARED: May, 2020



1st Floor Total Exterior Area 671 sq ft Total Interior Area 590 sq ft







**⊡**iGUIDE

2nd Floor Total Exterior Area 1209 sq ft Total Interior Area 1128 sq ft







**⊡**iGUIDE

3rd Floor Total Exterior Area 1236 sq ft Total Interior Area 1154 sq ft







### **Backyard**







### **Property Details**

#### **Room Measurements**

Only major rooms are listed. Some listed rooms may be excluded from total interior floor area (e.g. garage). Room dimensions are largest length and width; parts of room may be smaller. Room area is not always equal to product of length and width.

#### Main Building

#### 1ST FLOOR

Bath: 11'2" x 4'10" | 51 sq ft Garage: 17'5" x 29'11" | 520 sq ft Living: 11'3" x 24'7" | 276 sq ft

Utility: 4'6" x 3'

#### 2ND FLOOR

Bath: 7'5" x 7'10" | 49 sq ft

Dining: 14'1" x 22'2" | 271 sq ft

Family: 14'1" x 16'11" | 238 sq ft

Kitchen: 14'10" x 35'3" | 428 sq ft

#### 3RD FLOOR

Bath: 7'3" x 6' | 43 sq ft

Bath: 11'11" x 12'10" | 147 sq ft Bedroom: 12'9" x 16'1" | 179 sq ft Bedroom: 12'9" x 16'7" | 167 sq ft Master: 11'11" x 22'1" | 263 sq