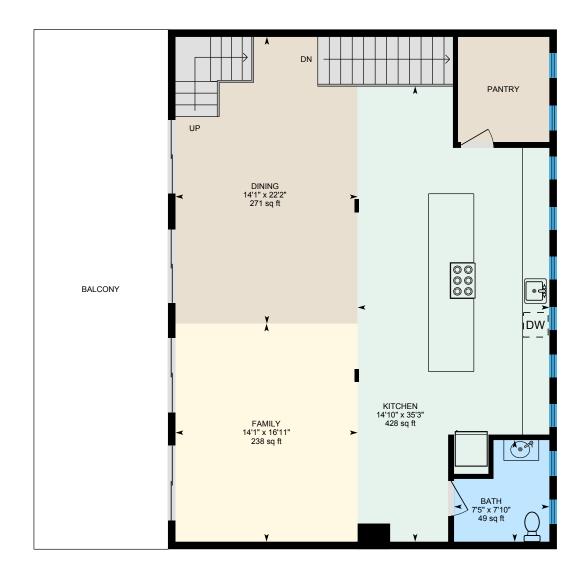

#### Main Building

#### 2ND FLOOR

Bath: 7'5" x 7'10" | 49 sq ft

Dining: 14'1" x 22'2" | 271 sq ft

Family: 14'1" x 16'11" | 238 sq ft

Kitchen: 14'10" x 35'3" | 428 sq ft

#### 2ND FLOOR

Interior Area: 1128 sq ft
Perimeter Wall Length: 138 ft
Perimeter Wall Thickness: 7.0 in
Exterior Area: 1209 sq ft