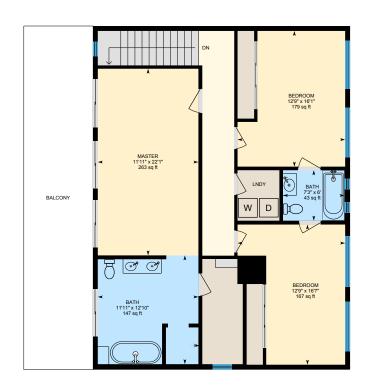

#### 3RD FLOOR

Bath: 7'3" x 6' | 43 sq ft

Bath: 11'11" x 12'10" | 147 sq ft Bedroom: 12'9" x 16'1" | 179 sq ft Bedroom: 12'9" x 16'7" | 167 sq ft Master: 11'11" x 22'1" | 263 sq ft

#### 3RD FLOOR

Interior Area: 1154 sq ft
Perimeter Wall Length: 140 ft
Perimeter Wall Thickness: 7.0 in
Exterior Area: 1236 sq ft