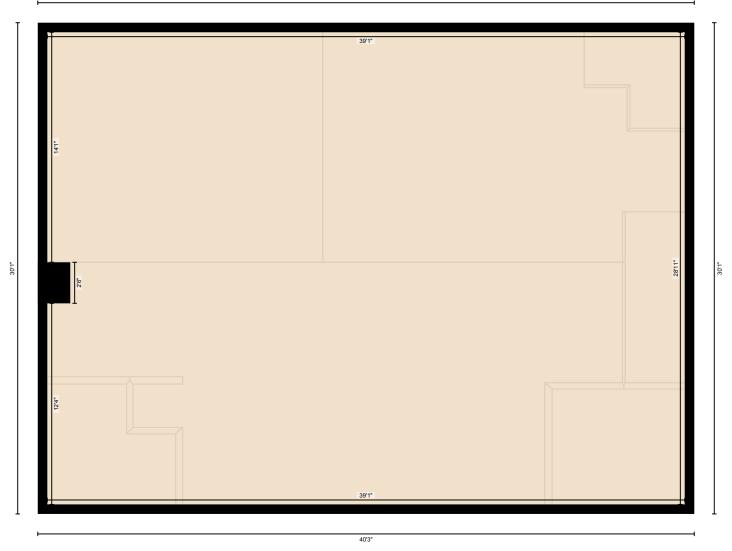

#### 2ND FLOOR

Bath: 7'5" x 7'10" | 49 sq ft

Dining: 14'1" x 22'2" | 271 sq ft

Family: 14'1" x 16'11" | 238 sq ft

Kitchen: 14'10" x 35'3" | 428 sq ft

#### 2ND FLOOR

Interior Area: 1128 sq ft
Perimeter Wall Length: 138 ft
Perimeter Wall Thickness: 7.0 in
Exterior Area: 1209 sq ft

#### **Total Above Grade Floor Area**

Main Building Interior: 2872 sq ft
Main Building Excluded: 520 sq ft
Main Building Exterior: 3115 sq ft

Measurement Diagram for: 1st Floor Exterior Wall Thickness: 7.0 in