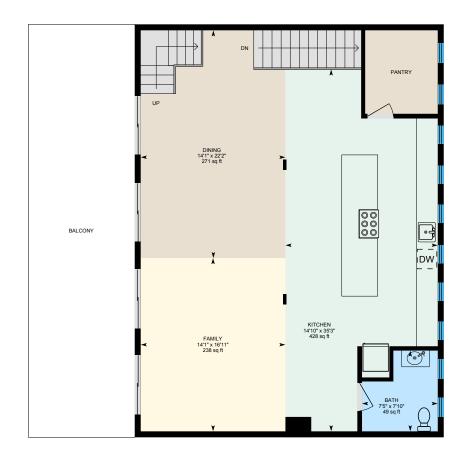

#### 2ND FLOOR

Bath: 7'5" x 7'10" | 49 sq ft

Dining: 14'1" x 22'2" | 271 sq ft

Family: 14'1" x 16'11" | 238 sq ft

Kitchen: 14'10" x 35'3" | 428 sq ft

#### 2ND FLOOR

Interior Area: 1128 sq ft
Perimeter Wall Length: 138 ft
Perimeter Wall Thickness: 7.0 in
Exterior Area: 1209 sq ft