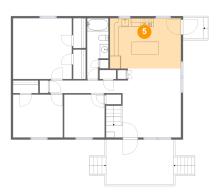

## 5 Floor 2 - Kitchen

Max Dimensions: 16'6" x 11'8" Calculated Area: 194 sq. ft Included: Yes Heated: Yes Finished: Yes Enclosed: Yes Contiguous: Yes Permitted: Yes Wet space: No Addition: No Conversion: No