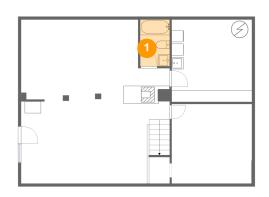

### Floor 1 - Bath

Max Dimensions: 5'0" x 7'11" Calculated Area: 40 sq. ft Included: Yes Heated: Yes Finished: Yes Enclosed: Yes Contiguous: Yes Permitted: Yes Wet space: Yes Addition: No Conversion: No