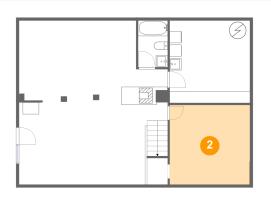

Max Dimensions: 13'7" x 13'11" Calculated Area: 189 sq. ft Included: Yes Heated: Yes Finished: Yes Enclosed: Yes Contiguous: Yes Permitted: Yes Wet space: No Addition: No Conversion: No