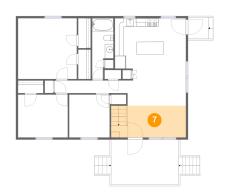

#### Floor 2 - Living Room

Max Dimensions: 17'5" x 7'5" Calculated Area: 129 sq. ft Included: Yes Heated: Yes Finished: Yes Enclosed: Yes Contiguous: Yes Permitted: Yes Wet space: No Addition: No Conversion: No