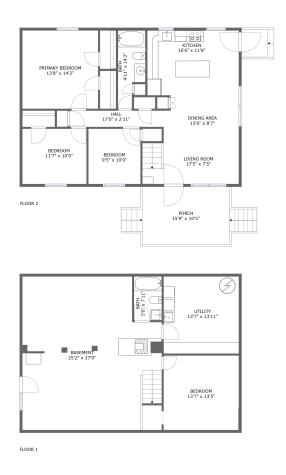

#### Total Area: 1082 sq. ft

Below Ground: 1083 sq. ft, Floor 2: 1082 sq. ft Excluded: Porch 165 sq. ft, Walls: 134 sq. ft

### **Room dimensions**

Floor 1 Below ground

Total:1083sqft Excluded: 0sqft

| # |          | Max Dimensions | sqft       | Included |
|---|----------|----------------|------------|----------|
| 1 | Bath     | 5'0" x 7'11"   | 40 sq. ft  | Yes      |
| 2 | Bedroom  | 13'7" x 13'5"  | 183 sq. ft | Yes      |
| 3 | Utility  | 13'7" x 13'11" | 189 sq. ft | Yes      |
| 4 | Basement | 25'2" x 27'9"  | 634 sq. ft | Yes      |

### **Room dimensions**

Floor 2

Total:1082sqft Excluded: 165sqft

| #  |                 | Max Dimensions | sqft       | Included |
|----|-----------------|----------------|------------|----------|
| 5  | Kitchen         | 16'6" x 11'8"  | 194 sq. ft | Yes      |
| 6  | Hall            | 17'0" x 2'11"  | 50 sq. ft  | Yes      |
| 7  | Living Room     | 17'5" x 7'5"   | 129 sq. ft | Yes      |
| 8  | Bedroom         | 11'7" x 10'0"  | 115 sq. ft | Yes      |
| 9  | Dining Area     | 13'6" x 8'7"   | 113 sq. ft | Yes      |
| 10 | Primary Bedroom | 13'8" x 14'2"  | 193 sq. ft | Yes      |
| 11 | Porch           | 15'9" x 10'5"  | 165 sq. ft | No       |
| 12 | Bedroom         | 9'5" x 10'0"   | 94 sq. ft  | Yes      |
| 13 | Bath            | 4'11" x 14'2"  | 58 sq. ft  | Yes      |