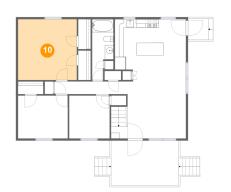

## 😐 Floor 2 - Primary Bedroom

Max Dimensions: 13'8" x 14'2" Calculated Area: 193 sq. ft Included: Yes Heated: Yes Finished: Yes Enclosed: Yes Contiguous: Yes Permitted: Yes Wet space: No Addition: No Conversion: No