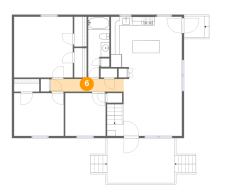

Max Dimensions: 17'0" x 2'11" Calculated Area: 50 sq. ft Included: Yes Heated: Yes Finished: Yes Enclosed: Yes Contiguous: Yes Permitted: Yes Wet space: No Addition: No Conversion: No