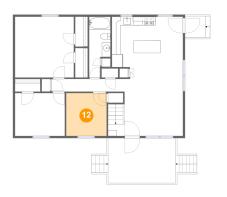

Max Dimensions: 9'5" x 10'0" Calculated Area: 94 sq. ft Included: Yes Heated: Yes Finished: Yes Enclosed: Yes Contiguous: Yes Permitted: Yes Wet space: No Addition: No Conversion: No

Max Dimensions: 4'11" x 14'2" Calculated Area: 58 sq. ft Included: Yes Heated: Yes Finished: Yes Enclosed: Yes Contiguous: Yes Permitted: Yes Wet space: Yes Addition: No Conversion: No