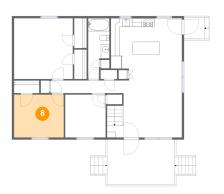

# Floor 2 - Bedroom

Max Dimensions: 11'7" x 10'0" Calculated Area: 115 sq. ft Included: Yes Heated: Yes Finished: Yes Enclosed: Yes Contiguous: Yes Permitted: Yes Wet space: No Addition: No Conversion: No