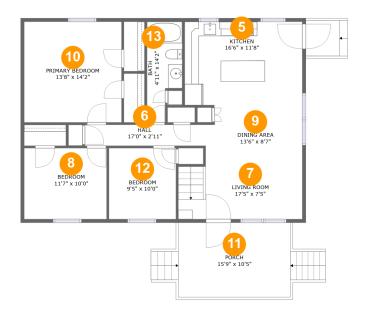

### **Room dimensions**

Floor 2

Total:1082sqft Excluded: 165sqft

| #  |                 | Max Dimensions | sqft       | Included |
|----|-----------------|----------------|------------|----------|
| 5  | Kitchen         | 16'6" x 11'8"  | 194 sq. ft | Yes      |
| 6  | Hall            | 17'0" x 2'11"  | 50 sq. ft  | Yes      |
| 7  | Living Room     | 17'5" x 7'5"   | 129 sq. ft | Yes      |
| 8  | Bedroom         | 11'7" x 10'0"  | 115 sq. ft | Yes      |
| 9  | Dining Area     | 13'6" x 8'7"   | 113 sq. ft | Yes      |
| 10 | Primary Bedroom | 13'8" x 14'2"  | 193 sq. ft | Yes      |
| 11 | Porch           | 15'9" x 10'5"  | 165 sq. ft | No       |
| 12 | Bedroom         | 9'5" x 10'0"   | 94 sq. ft  | Yes      |
| 13 | Bath            | 4'11" x 14'2"  | 58 sq. ft  | Yes      |

## 5 Floor 2 - Kitchen

Max Dimensions: 16'6" x 11'8" Calculated Area: 194 sq. ft Included: Yes Heated: Yes Finished: Yes Enclosed: Yes Contiguous: Yes Permitted: Yes Wet space: No Addition: No Conversion: No

Max Dimensions: 17'0" x 2'11" Calculated Area: 50 sq. ft Included: Yes Heated: Yes Finished: Yes Enclosed: Yes Contiguous: Yes Permitted: Yes Wet space: No Addition: No Conversion: No

#### Floor 2 - Living Room

Max Dimensions: 17'5" x 7'5" Calculated Area: 129 sq. ft Included: Yes Heated: Yes Finished: Yes Enclosed: Yes Contiguous: Yes Permitted: Yes Wet space: No Addition: No Conversion: No

# Floor 2 - Bedroom

Max Dimensions: 11'7" x 10'0" Calculated Area: 115 sq. ft Included: Yes Heated: Yes Finished: Yes Enclosed: Yes Contiguous: Yes Permitted: Yes Wet space: No Addition: No Conversion: No

Max Dimensions: 13'6" x 8'7" Calculated Area: 113 sq. ft Included: Yes Heated: Yes Finished: Yes Enclosed: Yes Contiguous: Yes Permitted: Yes Wet space: No Addition: No Conversion: No

## 😐 Floor 2 - Primary Bedroom

Max Dimensions: 13'8" x 14'2" Calculated Area: 193 sq. ft Included: Yes Heated: Yes Finished: Yes Enclosed: Yes Contiguous: Yes Permitted: Yes Wet space: No Addition: No Conversion: No

# 1 Floor 2 - Porch

Max Dimensions: 15'9" x 10'5" Calculated Area: 165 sq. ft Included: No Heated: No Finished: Yes Enclosed: No Contiguous: Yes Permitted: Yes Wet space: No Addition: No Conversion: No

Max Dimensions: 9'5" x 10'0" Calculated Area: 94 sq. ft Included: Yes Heated: Yes Finished: Yes Enclosed: Yes Contiguous: Yes Permitted: Yes Wet space: No Addition: No Conversion: No

Max Dimensions: 4'11" x 14'2" Calculated Area: 58 sq. ft Included: Yes Heated: Yes Finished: Yes Enclosed: Yes Contiguous: Yes Permitted: Yes Wet space: Yes Addition: No Conversion: No