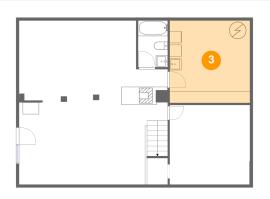

#### Floor 1 - Basement

Max Dimensions: 25'2" x 27'9" Calculated Area: 634 sq. ft Included: Yes Heated: Yes Finished: Yes Enclosed: Yes Contiguous: Yes Permitted: Yes Wet space: No Addition: No Conversion: No