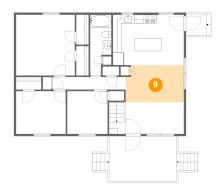

Max Dimensions: 13'6" x 8'7" Calculated Area: 113 sq. ft Included: Yes Heated: Yes Finished: Yes Enclosed: Yes Contiguous: Yes Permitted: Yes Wet space: No Addition: No Conversion: No