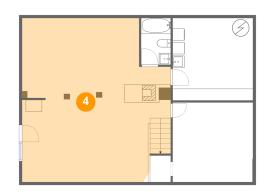

#### 2 Floor 1 - Bedroom

Max Dimensions: 13'7" x 13'5" Calculated Area: 183 sq. ft Included: Yes

Heated: Yes Finished: Yes Enclosed: Yes Contiguous: Yes Permitted: Yes Wet space: No Addition: No Conversion: No