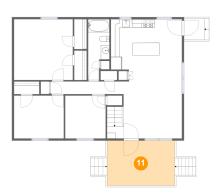

# 1 Floor 2 - Porch

Max Dimensions: 15'9" x 10'5" Calculated Area: 165 sq. ft Included: No Heated: No Finished: Yes Enclosed: No Contiguous: Yes Permitted: Yes Wet space: No Addition: No Conversion: No