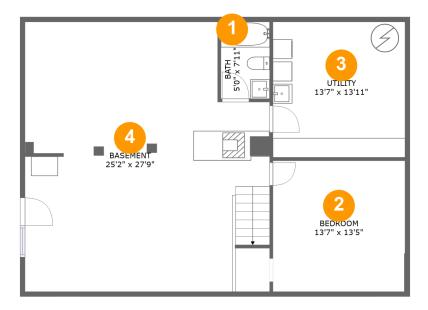

### **Room dimensions**

Floor 1 Below ground

Total:1083sqft Excluded: 0sqft

| # |          | Max Dimensions | sqft       | Included |
|---|----------|----------------|------------|----------|
| 1 | Bath     | 5'0" x 7'11"   | 40 sq. ft  | Yes      |
| 2 | Bedroom  | 13'7" x 13'5"  | 183 sq. ft | Yes      |
| 3 | Utility  | 13'7" x 13'11" | 189 sq. ft | Yes      |
| 4 | Basement | 25'2" x 27'9"  | 634 sq. ft | Yes      |

### Floor 1 - Bath

Max Dimensions: 5'0" x 7'11" Calculated Area: 40 sq. ft Included: Yes Heated: Yes Finished: Yes Enclosed: Yes Contiguous: Yes Permitted: Yes Wet space: Yes Addition: No Conversion: No

#### 2 Floor 1 - Bedroom

Max Dimensions: 13'7" x 13'5" Calculated Area: 183 sq. ft Included: Yes

Heated: Yes Finished: Yes Enclosed: Yes Contiguous: Yes Permitted: Yes Wet space: No Addition: No Conversion: No

Max Dimensions: 13'7" x 13'11" Calculated Area: 189 sq. ft Included: Yes Heated: Yes Finished: Yes Enclosed: Yes Contiguous: Yes Permitted: Yes Wet space: No Addition: No Conversion: No

#### Floor 1 - Basement

Max Dimensions: 25'2" x 27'9" Calculated Area: 634 sq. ft Included: Yes Heated: Yes Finished: Yes Enclosed: Yes Contiguous: Yes Permitted: Yes Wet space: No Addition: No Conversion: No