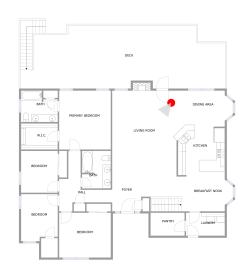

#### LAUNDRY (6)

Floor 2 / 55 sq. ft

FOYER (7) Floor 2 / 107 sq. ft

FOYER (7) Floor 2 / 107 sq. ft

KITCHEN (8) Floor 2 / 144 sq. ft

# KITCHEN (8)

Floor 2 / 144 sq. ft

LIVING ROOM (9)

Floor 2 / 351 sq. ft

#### LIVING ROOM (9)

Floor 2 / 351 sq. ft

BEDROOM (10) Floor 2 / 143 sq. ft

No space (11)

Floor 2 / No dimensions

BATH (12) Floor 2 / 66 sq. ft

#### PRIMARY BEDROOM (13)

Floor 2 / 188 sq. ft

#### **DECK (14)**

Floor 2 / 702 sq. ft