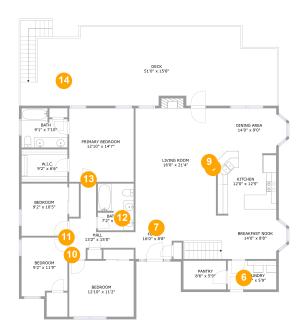

| Room number | Room name       | Room area     | Room Dimensions |
|-------------|-----------------|---------------|-----------------|
| 6           | Laundry         | 55 sq. ft     | 9'8" x 5'9"     |
| 7           | Foyer           | 107 sq. ft    | 16'0" x 8'8"    |
| 8           | Kitchen         | 144 sq. ft    | 12'0" x 12'5"   |
| 9           | Living Room     | 351 sq. ft    | 16'0" x 21'4"   |
| 10          | Bedroom         | 143 sq. ft    | 12'10" x 11'2"  |
| 11          | No Space        | No dimensions | No dimensions   |
| 12          | Bath            | 66 sq. ft     | 7'2" x 9'4"     |
| 13          | Primary Bedroom | 188 sq. ft    | 12'10" x 14'7"  |
| 14          | Deck            | 702 sq. ft    | 51'0" x 15'8"   |

#### LAUNDRY (6)

Floor 2 / 55 sq. ft

FOYER (7) Floor 2 / 107 sq. ft

FOYER (7) Floor 2 / 107 sq. ft

KITCHEN (8) Floor 2 / 144 sq. ft

# KITCHEN (8)

Floor 2 / 144 sq. ft

LIVING ROOM (9)

Floor 2 / 351 sq. ft

#### LIVING ROOM (9)

Floor 2 / 351 sq. ft

BEDROOM (10) Floor 2 / 143 sq. ft

No space (11)

Floor 2 / No dimensions

BATH (12) Floor 2 / 66 sq. ft

#### PRIMARY BEDROOM (13)

Floor 2 / 188 sq. ft

#### **DECK (14)**

Floor 2 / 702 sq. ft