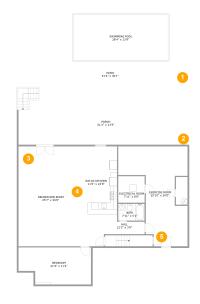

| Room number | Room name       | Room area   | Room Dimensions |
|-------------|-----------------|-------------|-----------------|
| 1           | Patio           | 1416 sq. ft | 51'4" x 30'1"   |
| 2           | Porch           | 677 sq. ft  | 51'2" x 13'5"   |
| 3           | Recreation Room | 608 sq. ft  | 25'7" x 30'0"   |
| 4           | Eat-in Kitchen  | 250 sq. ft  | 11'0" x 22'8"   |
| 5           | Exercise Room   | 404 sq. ft  | 20'10" x 30'0"  |

| Room number | Room name       | Room area     | Room Dimensions |
|-------------|-----------------|---------------|-----------------|
| 6           | Laundry         | 55 sq. ft     | 9'8" x 5'9"     |
| 7           | Foyer           | 107 sq. ft    | 16'0" x 8'8"    |
| 8           | Kitchen         | 144 sq. ft    | 12'0" x 12'5"   |
| 9           | Living Room     | 351 sq. ft    | 16'0" x 21'4"   |
| 10          | Bedroom         | 143 sq. ft    | 12'10" x 11'2"  |
| 11          | No Space        | No dimensions | No dimensions   |
| 12          | Bath            | 66 sq. ft     | 7'2" x 9'4"     |
| 13          | Primary Bedroom | 188 sq. ft    | 12'10" x 14'7"  |
| 14          | Deck            | 702 sq. ft    | 51'0" x 15'8"   |

PATIO (1) Floor 1 / 1416 sq. ft

PORCH (2) Floor 1 / 677 sq. ft

#### **RECREATION ROOM (3)**

Floor 1 / 608 sq. ft

#### EAT-IN KITCHEN (4)

Floor 1 / 250 sq. ft

#### EXERCISE ROOM (5)

Floor 1 / 404 sq. ft