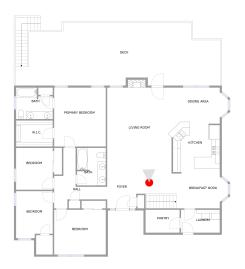

#### LAUNDRY (6)

Floor 2 / 55 sq. ft

FOYER (7) Floor 2 / 107 sq. ft

FOYER (7) Floor 2 / 107 sq. ft

KITCHEN (8) Floor 2 / 144 sq. ft

# KITCHEN (8)

Floor 2 / 144 sq. ft

LIVING ROOM (9)

Floor 2 / 351 sq. ft

#### LIVING ROOM (9)

Floor 2 / 351 sq. ft

BEDROOM (10) Floor 2 / 143 sq. ft

No space (11)

Floor 2 / No dimensions

BATH (12) Floor 2 / 66 sq. ft

#### PRIMARY BEDROOM (13)

Floor 2 / 188 sq. ft

#### **DECK (14)**

Floor 2 / 702 sq. ft