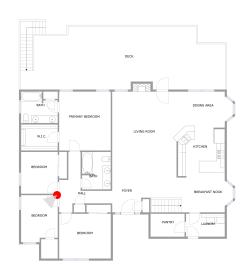

| Room number | Room name       | Room area   | Room Dimensions |
|-------------|-----------------|-------------|-----------------|
| 1           | Patio           | 1416 sq. ft | 51'4" x 30'1"   |
| 2           | Porch           | 677 sq. ft  | 51'2" x 13'5"   |
| 3           | Recreation Room | 608 sq. ft  | 25'7" x 30'0"   |
| 4           | Eat-in Kitchen  | 250 sq. ft  | 11'0" x 22'8"   |
| 5           | Exercise Room   | 404 sq. ft  | 20'10" x 30'0"  |

| Room number | Room name       | Room area     | Room Dimensions |
|-------------|-----------------|---------------|-----------------|
| 6           | Laundry         | 55 sq. ft     | 9'8" x 5'9"     |
| 7           | Foyer           | 107 sq. ft    | 16'0" x 8'8"    |
| 8           | Kitchen         | 144 sq. ft    | 12'0" x 12'5"   |
| 9           | Living Room     | 351 sq. ft    | 16'0" x 21'4"   |
| 10          | Bedroom         | 143 sq. ft    | 12'10" x 11'2"  |
| 11          | No Space        | No dimensions | No dimensions   |
| 12          | Bath            | 66 sq. ft     | 7'2" x 9'4"     |
| 13          | Primary Bedroom | 188 sq. ft    | 12'10" x 14'7"  |
| 14          | Deck            | 702 sq. ft    | 51'0" x 15'8"   |