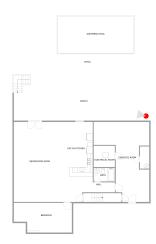

| Room number | Room name       | Room area   | Room Dimensions |
|-------------|-----------------|-------------|-----------------|
| 1           | Patio           | 1416 sq. ft | 51'4" x 30'1"   |
| 2           | Porch           | 677 sq. ft  | 51'2" x 13'5"   |
| 3           | Recreation Room | 608 sq. ft  | 25'7" x 30'0"   |
| 4           | Eat-in Kitchen  | 250 sq. ft  | 11'0" x 22'8"   |
| 5           | Exercise Room   | 404 sq. ft  | 20'10" x 30'0"  |

| Room number | Room name       | Room area     | Room Dimensions |
|-------------|-----------------|---------------|-----------------|
| 6           | Laundry         | 55 sq. ft     | 9'8" x 5'9"     |
| 7           | Foyer           | 107 sq. ft    | 16'0" x 8'8"    |
| 8           | Kitchen         | 144 sq. ft    | 12'0" x 12'5"   |
| 9           | Living Room     | 351 sq. ft    | 16'0" x 21'4"   |
| 10          | Bedroom         | 143 sq. ft    | 12'10" x 11'2"  |
| 11          | No Space        | No dimensions | No dimensions   |
| 12          | Bath            | 66 sq. ft     | 7'2" x 9'4"     |
| 13          | Primary Bedroom | 188 sq. ft    | 12'10" x 14'7"  |
| 14          | Deck            | 702 sq. ft    | 51'0" x 15'8"   |