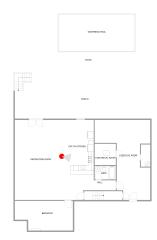

| Room number | Room name       | Room area   | Room Dimensions |
|-------------|-----------------|-------------|-----------------|
| 1           | Patio           | 1416 sq. ft | 51'4" x 30'1"   |
| 2           | Porch           | 677 sq. ft  | 51'2" x 13'5"   |
| 3           | Recreation Room | 608 sq. ft  | 25'7" x 30'0"   |
| 4           | Eat-in Kitchen  | 250 sq. ft  | 11'0" x 22'8"   |
| 5           | Exercise Room   | 404 sq. ft  | 20'10" x 30'0"  |

PATIO (1) Floor 1 / 1416 sq. ft

PORCH (2) Floor 1 / 677 sq. ft

#### **RECREATION ROOM (3)**

Floor 1 / 608 sq. ft

#### EAT-IN KITCHEN (4)

Floor 1 / 250 sq. ft

#### EXERCISE ROOM (5)

Floor 1 / 404 sq. ft