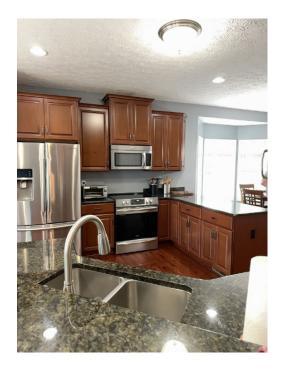

9           | Living Room     | 351 sq. ft    | 16'0" x 21'4"   |
| 10          | Bedroom         | 143 sq. ft    | 12'10" x 11'2"  |
| 11          | No Space        | No dimensions | No dimensions   |
| 12          | Bath            | 66 sq. ft     | 7'2" x 9'4"     |
| 13          | Primary Bedroom | 188 sq. ft    | 12'10" x 14'7"  |
| 14          | Deck            | 702 sq. ft    | 51'0" x 15'8"   |





PATIO (1) Floor 1 / 1416 sq. ft





PORCH (2) Floor 1 / 677 sq. ft







#### **RECREATION ROOM (3)**

Floor 1 / 608 sq. ft





#### EAT-IN KITCHEN (4)

Floor 1 / 250 sq. ft







#### EXERCISE ROOM (5)

Floor 1 / 404 sq. ft





#### LAUNDRY (6)

Floor 2 / 55 sq. ft







FOYER (7) Floor 2 / 107 sq. ft





FOYER (7) Floor 2 / 107 sq. ft







KITCHEN (8) Floor 2 / 144 sq. ft





# KITCHEN (8)

Floor 2 / 144 sq. ft







LIVING ROOM (9)

Floor 2 / 351 sq. ft





#### LIVING ROOM (9)

Floor 2 / 351 sq. ft







BEDROOM (10) Floor 2 / 143 sq. ft





No space (11)

Floor 2 / No dimensions







BATH (12) Floor 2 / 66 sq. ft





#### PRIMARY BEDROOM (13)

Floor 2 / 188 sq. ft







#### PRIMARY BEDROOM (13)

Floor 2 / 188 sq. ft





#### **DECK (14)**

Floor 2 / 702 sq. ft