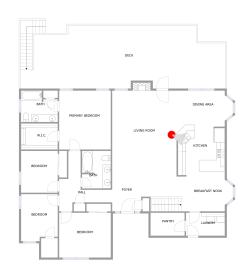

#### LAUNDRY (6)

Floor 2 / 55 sq. ft

FOYER (7) Floor 2 / 107 sq. ft

FOYER (7) Floor 2 / 107 sq. ft

KITCHEN (8) Floor 2 / 144 sq. ft

# KITCHEN (8)

Floor 2 / 144 sq. ft

LIVING ROOM (9)

Floor 2 / 351 sq. ft

#### LIVING ROOM (9)

Floor 2 / 351 sq. ft

BEDROOM (10) Floor 2 / 143 sq. ft

No space (11)

Floor 2 / No dimensions

BATH (12) Floor 2 / 66 sq. ft