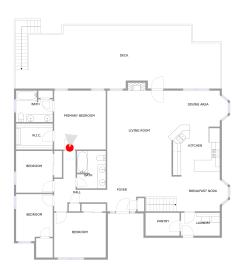

| Room number | Room name       | Room area     | Room Dimensions |
|-------------|-----------------|---------------|-----------------|
| 6           | Laundry         | 55 sq. ft     | 9'8" x 5'9"     |
| 7           | Foyer           | 107 sq. ft    | 16'0" x 8'8"    |
| 8           | Kitchen         | 144 sq. ft    | 12'0" x 12'5"   |
| 9           | Living Room     | 351 sq. ft    | 16'0" x 21'4"   |
| 10          | Bedroom         | 143 sq. ft    | 12'10" x 11'2"  |
| 11          | No Space        | No dimensions | No dimensions   |
| 12          | Bath            | 66 sq. ft     | 7'2" x 9'4"     |
| 13          | Primary Bedroom | 188 sq. ft    | 12'10" x 14'7"  |
| 14          | Deck            | 702 sq. ft    | 51'0" x 15'8"   |

#### LAUNDRY (6)

Floor 2 / 55 sq. ft

FOYER (7) Floor 2 / 107 sq. ft

FOYER (7) Floor 2 / 107 sq. ft

KITCHEN (8) Floor 2 / 144 sq. ft

# KITCHEN (8)

Floor 2 / 144 sq. ft

LIVING ROOM (9)

Floor 2 / 351 sq. ft

#### LIVING ROOM (9)

Floor 2 / 351 sq. ft

BEDROOM (10) Floor 2 / 143 sq. ft

No space (11)

Floor 2 / No dimensions

BATH (12) Floor 2 / 66 sq. ft

#### PRIMARY BEDROOM (13)

Floor 2 / 188 sq. ft

#### **DECK (14)**

Floor 2 / 702 sq. ft