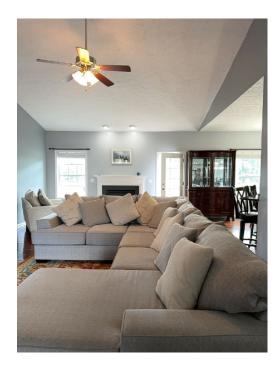

#### LIVING ROOM (9)

Floor 2 / 351 sq. ft

BEDROOM (10) Floor 2 / 143 sq. ft

No space (11)

Floor 2 / No dimensions

BATH (12) Floor 2 / 66 sq. ft