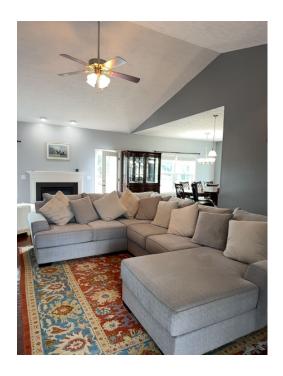

#### LIVING ROOM (9)

Floor 2 / 351 sq. ft

BEDROOM (10) Floor 2 / 143 sq. ft

No space (11)

Floor 2 / No dimensions

BATH (12) Floor 2 / 66 sq. ft