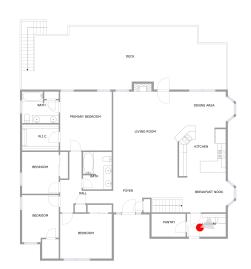

| Room number | Room name       | Room area   | Room Dimensions |
|-------------|-----------------|-------------|-----------------|
| 1           | Patio           | 1416 sq. ft | 51'4" x 30'1"   |
| 2           | Porch           | 677 sq. ft  | 51'2" x 13'5"   |
| 3           | Recreation Room | 608 sq. ft  | 25'7" x 30'0"   |
| 4           | Eat-in Kitchen  | 250 sq. ft  | 11'0" x 22'8"   |
| 5           | Exercise Room   | 404 sq. ft  | 20'10" x 30'0"  |

| Room number | Room name       | Room area     | Room Dimensions |
|-------------|-----------------|---------------|-----------------|
| 6           | Laundry         | 55 sq. ft     | 9'8" x 5'9"     |
| 7           | Foyer           | 107 sq. ft    | 16'0" x 8'8"    |
| 8           | Kitchen         | 144 sq. ft    | 12'0" x 12'5"   |
| 9           | Living Room     | 351 sq. ft    | 16'0" x 21'4"   |
| 10          | Bedroom         | 143 sq. ft    | 12'10" x 11'2"  |
| 11          | No Space        | No dimensions | No dimensions   |
| 12          | Bath            | 66 sq. ft     | 7'2" x 9'4"     |
| 13          | Primary Bedroom | 188 sq. ft    | 12'10" x 14'7"  |
| 14          | Deck            | 702 sq. ft    | 51'0" x 15'8"   |