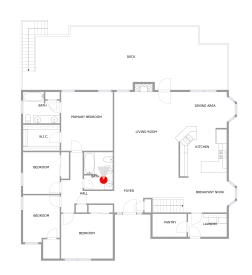

| Room number | Room name       | Room area   | Room Dimensions |
|-------------|-----------------|-------------|-----------------|
| 1           | Patio           | 1416 sq. ft | 51'4" x 30'1"   |
| 2           | Porch           | 677 sq. ft  | 51'2" x 13'5"   |
| 3           | Recreation Room | 608 sq. ft  | 25'7" x 30'0"   |
| 4           | Eat-in Kitchen  | 250 sq. ft  | 11'0" x 22'8"   |
| 5           | Exercise Room   | 404 sq. ft  | 20'10" x 30'0"  |

| Room number | Room name       | Room area     | Room Dimensions |
|-------------|-----------------|---------------|-----------------|
| 6           | Laundry         | 55 sq. ft     | 9'8" x 5'9"     |
| 7           | Foyer           | 107 sq. ft    | 16'0" x 8'8"    |
| 8           | Kitchen         | 144 sq. ft    | 12'0" x 12'5"   |
| 9           | Living Room     | 351 sq. ft    | 16'0" x 21'4"   |
| 10          | Bedroom         | 143 sq. ft    | 12'10" x 11'2"  |
| 11          | No Space        | No dimensions | No dimensions   |
| 12          | Bath            | 66 sq. ft     | 7'2" x 9'4"     |
| 13          | Primary Bedroom | 188 sq. ft    | 12'10" x 14'7"  |
| 14          | Deck            | 702 sq. ft    | 51'0" x 15'8"   |