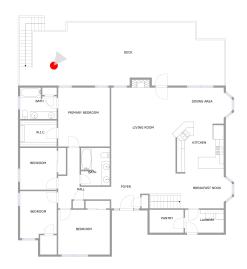

| Room number | Room name       | Room area   | Room Dimensions |
|-------------|-----------------|-------------|-----------------|
| 1           | Patio           | 1416 sq. ft | 51'4" x 30'1"   |
| 2           | Porch           | 677 sq. ft  | 51'2" x 13'5"   |
| 3           | Recreation Room | 608 sq. ft  | 25'7" x 30'0"   |
| 4           | Eat-in Kitchen  | 250 sq. ft  | 11'0" x 22'8"   |
| 5           | Exercise Room   | 404 sq. ft  | 20'10" x 30'0"  |

| Room number | Room name       | Room area     | Room Dimensions |
|-------------|-----------------|---------------|-----------------|
| 6           | Laundry         | 55 sq. ft     | 9'8" x 5'9"     |
| 7           | Foyer           | 107 sq. ft    | 16'0" x 8'8"    |
| 8           | Kitchen         | 144 sq. ft    | 12'0" x 12'5"   |
| 9           | Living Room     | 351 sq. ft    | 16'0" x 21'4"   |
| 10          | Bedroom         | 143 sq. ft    | 12'10" x 11'2"  |
| 11          | No Space        | No dimensions | No dimensions   |
| 12          | Bath            | 66 sq. ft     | 7'2" x 9'4"     |
| 13          | Primary Bedroom | 188 sq. ft    | 12'10" x 14'7"  |
| 14          | Deck            | 702 sq. ft    | 51'0" x 15'8"   |