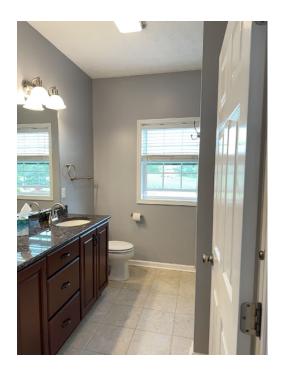

| Room number | Room name       | Room area     | Room Dimensions |
|-------------|-----------------|---------------|-----------------|
| 6           | Laundry         | 55 sq. ft     | 9'8" x 5'9"     |
| 7           | Foyer           | 107 sq. ft    | 16'0" x 8'8"    |
| 8           | Kitchen         | 144 sq. ft    | 12'0" x 12'5"   |
| 9           | Living Room     | 351 sq. ft    | 16'0" x 21'4"   |
| 10          | Bedroom         | 143 sq. ft    | 12'10" x 11'2"  |
| 11          | No Space        | No dimensions | No dimensions   |
| 12          | Bath            | 66 sq. ft     | 7'2" x 9'4"     |
| 13          | Primary Bedroom | 188 sq. ft    | 12'10" x 14'7"  |
| 14          | Deck            | 702 sq. ft    | 51'0" x 15'8"   |

#### LAUNDRY (6)

Floor 2 / 55 sq. ft

FOYER (7) Floor 2 / 107 sq. ft

FOYER (7) Floor 2 / 107 sq. ft

KITCHEN (8) Floor 2 / 144 sq. ft