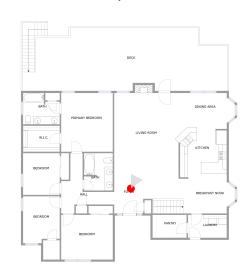

| Room number | Room name       | Room area   | Room Dimensions |
|-------------|-----------------|-------------|-----------------|
| 1           | Patio           | 1416 sq. ft | 51'4" x 30'1"   |
| 2           | Porch           | 677 sq. ft  | 51'2" x 13'5"   |
| 3           | Recreation Room | 608 sq. ft  | 25'7" x 30'0"   |
| 4           | Eat-in Kitchen  | 250 sq. ft  | 11'0" x 22'8"   |
| 5           | Exercise Room   | 404 sq. ft  | 20'10" x 30'0"  |

| Room number | Room name       | Room area     | Room Dimensions |
|-------------|-----------------|---------------|-----------------|
| 6           | Laundry         | 55 sq. ft     | 9'8" x 5'9"     |
| 7           | Foyer           | 107 sq. ft    | 16'0" x 8'8"    |
| 8           | Kitchen         | 144 sq. ft    | 12'0" x 12'5"   |
| 9           | Living Room     | 351 sq. ft    | 16'0" x 21'4"   |
| 10          | Bedroom         | 143 sq. ft    | 12'10" x 11'2"  |
| 11          | No Space        | No dimensions | No dimensions   |
| 12          | Bath            | 66 sq. ft     | 7'2" x 9'4"     |
| 13          | Primary Bedroom | 188 sq. ft    | 12'10" x 14'7"  |
| 14          | Deck            | 702 sq. ft    | 51'0" x 15'8"   |