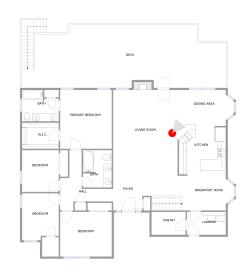

#### LAUNDRY (6)

Floor 2 / 55 sq. ft

FOYER (7) Floor 2 / 107 sq. ft

FOYER (7) Floor 2 / 107 sq. ft

KITCHEN (8) Floor 2 / 144 sq. ft

# KITCHEN (8)

Floor 2 / 144 sq. ft

LIVING ROOM (9)

Floor 2 / 351 sq. ft

#### LIVING ROOM (9)

Floor 2 / 351 sq. ft

BEDROOM (10) Floor 2 / 143 sq. ft

No space (11)

Floor 2 / No dimensions

BATH (12) Floor 2 / 66 sq. ft