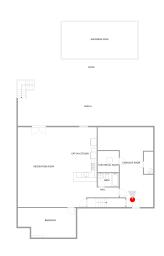

| Room number | Room name       | Room area   | Room Dimensions |
|-------------|-----------------|-------------|-----------------|
| 1           | Patio           | 1416 sq. ft | 51'4" x 30'1"   |
| 2           | Porch           | 677 sq. ft  | 51'2" x 13'5"   |
| 3           | Recreation Room | 608 sq. ft  | 25'7" x 30'0"   |
| 4           | Eat-in Kitchen  | 250 sq. ft  | 11'0" x 22'8"   |
| 5           | Exercise Room   | 404 sq. ft  | 20'10" x 30'0"  |

PATIO (1) Floor 1 / 1416 sq. ft

PORCH (2) Floor 1 / 677 sq. ft

#### **RECREATION ROOM (3)**

Floor 1 / 608 sq. ft

#### EAT-IN KITCHEN (4)

Floor 1 / 250 sq. ft

#### EXERCISE ROOM (5)

Floor 1 / 404 sq. ft