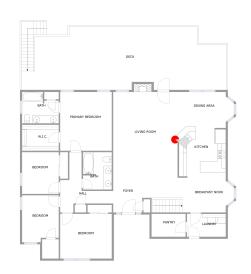

#### LAUNDRY (6)

Floor 2 / 55 sq. ft

FOYER (7) Floor 2 / 107 sq. ft

FOYER (7) Floor 2 / 107 sq. ft

KITCHEN (8) Floor 2 / 144 sq. ft

# KITCHEN (8)

Floor 2 / 144 sq. ft

LIVING ROOM (9)

Floor 2 / 351 sq. ft

#### LIVING ROOM (9)

Floor 2 / 351 sq. ft

BEDROOM (10) Floor 2 / 143 sq. ft

No space (11)

Floor 2 / No dimensions

BATH (12) Floor 2 / 66 sq. ft

#### PRIMARY BEDROOM (13)

Floor 2 / 188 sq. ft

#### **DECK (14)**

Floor 2 / 702 sq. ft