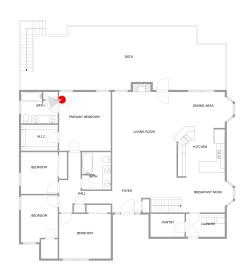

| Room number | Room name       | Room area     | Room Dimensions |
|-------------|-----------------|---------------|-----------------|
| 6           | Laundry         | 55 sq. ft     | 9'8" x 5'9"     |
| 7           | Foyer           | 107 sq. ft    | 16'0" x 8'8"    |
| 8           | Kitchen         | 144 sq. ft    | 12'0" x 12'5"   |
| 9           | Living Room     | 351 sq. ft    | 16'0" x 21'4"   |
| 10          | Bedroom         | 143 sq. ft    | 12'10" x 11'2"  |
| 11          | No Space        | No dimensions | No dimensions   |
| 12          | Bath            | 66 sq. ft     | 7'2" x 9'4"     |
| 13          | Primary Bedroom | 188 sq. ft    | 12'10" x 14'7"  |
| 14          | Deck            | 702 sq. ft    | 51'0" x 15'8"   |

#### LAUNDRY (6)

Floor 2 / 55 sq. ft

FOYER (7) Floor 2 / 107 sq. ft

FOYER (7) Floor 2 / 107 sq. ft

KITCHEN (8) Floor 2 / 144 sq. ft

# KITCHEN (8)

Floor 2 / 144 sq. ft

LIVING ROOM (9)

Floor 2 / 351 sq. ft

#### LIVING ROOM (9)

Floor 2 / 351 sq. ft

BEDROOM (10) Floor 2 / 143 sq. ft

No space (11)

Floor 2 / No dimensions

BATH (12) Floor 2 / 66 sq. ft

#### PRIMARY BEDROOM (13)

Floor 2 / 188 sq. ft

#### **DECK (14)**

Floor 2 / 702 sq. ft