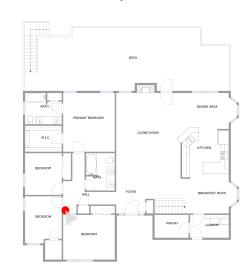

#### LAUNDRY (6)

Floor 2 / 55 sq. ft

FOYER (7) Floor 2 / 107 sq. ft

FOYER (7) Floor 2 / 107 sq. ft

KITCHEN (8) Floor 2 / 144 sq. ft

# KITCHEN (8)

Floor 2 / 144 sq. ft

LIVING ROOM (9)

Floor 2 / 351 sq. ft

#### LIVING ROOM (9)

Floor 2 / 351 sq. ft

BEDROOM (10) Floor 2 / 143 sq. ft

No space (11)

Floor 2 / No dimensions

BATH (12) Floor 2 / 66 sq. ft

#### PRIMARY BEDROOM (13)

Floor 2 / 188 sq. ft

#### **DECK (14)**

Floor 2 / 702 sq. ft