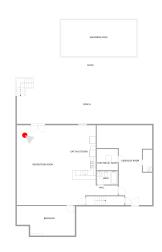

| Room number | Room name       | Room area   | Room Dimensions |
|-------------|-----------------|-------------|-----------------|
| 1           | Patio           | 1416 sq. ft | 51'4" x 30'1"   |
| 2           | Porch           | 677 sq. ft  | 51'2" x 13'5"   |
| 3           | Recreation Room | 608 sq. ft  | 25'7" x 30'0"   |
| 4           | Eat-in Kitchen  | 250 sq. ft  | 11'0" x 22'8"   |
| 5           | Exercise Room   | 404 sq. ft  | 20'10" x 30'0"  |

| Room number | Room name       | Room area     | Room Dimensions |
|-------------|-----------------|---------------|-----------------|
| 6           | Laundry         | 55 sq. ft     | 9'8" x 5'9"     |
| 7           | Foyer           | 107 sq. ft    | 16'0" x 8'8"    |
| 8           | Kitchen         | 144 sq. ft    | 12'0" x 12'5"   |
| 9           | Living Room     | 351 sq. ft    | 16'0" x 21'4"   |
| 10          | Bedroom         | 143 sq. ft    | 12'10" x 11'2"  |
| 11          | No Space        | No dimensions | No dimensions   |
| 12          | Bath            | 66 sq. ft     | 7'2" x 9'4"     |
| 13          | Primary Bedroom | 188 sq. ft    | 12'10" x 14'7"  |
| 14          | Deck            | 702 sq. ft    | 51'0" x 15'8"   |