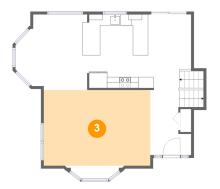

## Floor 1 - Living Room

**Dimensions**: 19'1" x 13'6"

**Area:** 259 sq. ft

Counted as living area: Yes

Heated: Yes Finished: Yes Enclosed: Yes Contiguous: Yes Permitted: Yes Wet space: No Addition: No Conversion: No