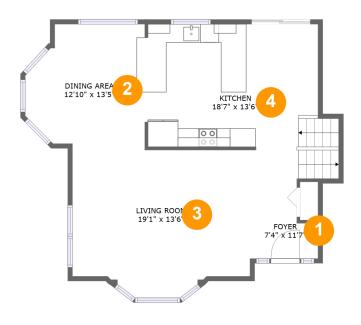

#### **Room dimensions**

Floor 1 Total sqft: 839 Living area: 819

| # |             | Dimensions     | sqft       | Counted as living area |
|---|-------------|----------------|------------|------------------------|
| 1 | Entry       | 7'4" x 11'7"   | 81 sq. ft  | Yes                    |
| 2 | Dining Room | 12'10" x 13'5" | 154 sq. ft | Yes                    |
| 3 | Living Room | 19'1" x 13'6"  | 259 sq. ft | Yes                    |
| 4 | Kitchen     | 18'7" x 13'6"  | 254 sq. ft | Yes                    |

# 1 - Entry

Dimensions: 7'4" x 11'7"

Area: 81 sq. ft

Counted as living area: Yes

Heated: Yes Finished: Yes Enclosed: Yes Contiguous: Yes Permitted: Yes Wet space: No Addition: No Conversion: No

## Floor 1 - Dining Room

Dimensions: 12'10" x 13'5"

Area: 154 sq. ft

Counted as living area: Yes

Heated: Yes Finished: Yes Enclosed: Yes Contiguous: Yes Permitted: Yes Wet space: No Addition: No Conversion: No

## Floor 1 - Living Room

**Dimensions**: 19'1" x 13'6"

**Area:** 259 sq. ft

Counted as living area: Yes

Heated: Yes Finished: Yes Enclosed: Yes Contiguous: Yes Permitted: Yes Wet space: No Addition: No Conversion: No

### 4 Floor 1 - Kitchen

Dimensions: 18'7" x 13'6"

**Area:** 254 sq. ft

Counted as living area: Yes

Heated: Yes Finished: Yes Enclosed: Yes Contiguous: Yes Permitted: Yes Wet space: No Addition: No Conversion: No