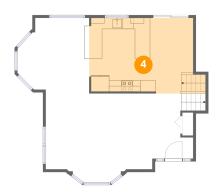

### 4 Floor 1 - Kitchen

Dimensions: 18'7" x 13'6"

**Area:** 254 sq. ft

Counted as living area: Yes

Heated: Yes Finished: Yes Enclosed: Yes Contiguous: Yes Permitted: Yes Wet space: No Addition: No Conversion: No