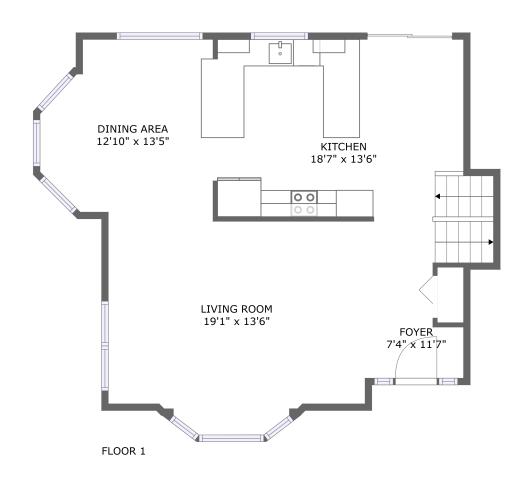

#### **Room dimensions**

Floor 1 Total sqft: 839 Living area: 819

| # |             | Dimensions     | sqft       | Counted as living area |
|---|-------------|----------------|------------|------------------------|
| 1 | Entry       | 7'4" x 11'7"   | 81 sq. ft  | Yes                    |
| 2 | Dining Room | 12'10" x 13'5" | 154 sq. ft | Yes                    |
| 3 | Living Room | 19'1" x 13'6"  | 259 sq. ft | Yes                    |
| 4 | Kitchen     | 18'7" x 13'6"  | 254 sq. ft | Yes                    |

## Floor 1 - Dining Room

Dimensions: 12'10" x 13'5"

Area: 154 sq. ft

Counted as living area: Yes

Heated: Yes Finished: Yes Enclosed: Yes Contiguous: Yes Permitted: Yes Wet space: No Addition: No Conversion: No

## Floor 1 - Living Room

**Dimensions**: 19'1" x 13'6"

**Area:** 259 sq. ft

Counted as living area: Yes

Heated: Yes Finished: Yes Enclosed: Yes Contiguous: Yes Permitted: Yes Wet space: No Addition: No Conversion: No

### 4 Floor 1 - Kitchen

Dimensions: 18'7" x 13'6"

**Area:** 254 sq. ft

Counted as living area: Yes

Heated: Yes Finished: Yes Enclosed: Yes Contiguous: Yes Permitted: Yes Wet space: No Addition: No Conversion: No