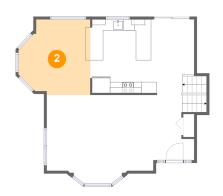

## Floor 1 - Dining Room

Dimensions: 12'10" x 13'5"

Area: 154 sq. ft

Counted as living area: Yes

Heated: Yes Finished: Yes Enclosed: Yes Contiguous: Yes Permitted: Yes Wet space: No Addition: No Conversion: No