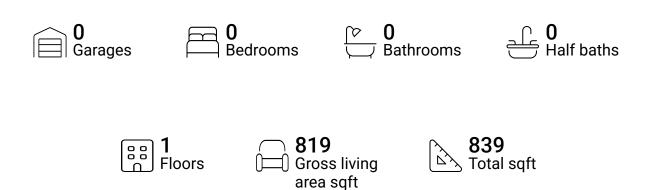

#### **Property summary**







#### **Room dimensions**

Floor 1 Total sqft: 839 Living area: 819

| # |             | Dimensions     | sqft       | Counted as living area |
|---|-------------|----------------|------------|------------------------|
| 1 | Entry       | 7'4" x 11'7"   | 81 sq. ft  | Yes                    |
| 2 | Dining Room | 12'10" x 13'5" | 154 sq. ft | Yes                    |
| 3 | Living Room | 19'1" x 13'6"  | 259 sq. ft | Yes                    |
| 4 | Kitchen     | 18'7" x 13'6"  | 254 sq. ft | Yes                    |



# 1 - Entry



Dimensions: 7'4" x 11'7"

Area: 81 sq. ft

Counted as living area: Yes

Heated: Yes Finished: Yes Enclosed: Yes Contiguous: Yes Permitted: Yes Wet space: No Addition: No Conversion: No

## Floor 1 - Dining Room



Dimensions: 12'10" x 13'5"

Area: 154 sq. ft