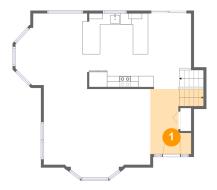

# 1 - Entry

Dimensions: 7'4" x 11'7"

Area: 81 sq. ft

Counted as living area: Yes

Heated: Yes Finished: Yes Enclosed: Yes Contiguous: Yes Permitted: Yes Wet space: No Addition: No Conversion: No