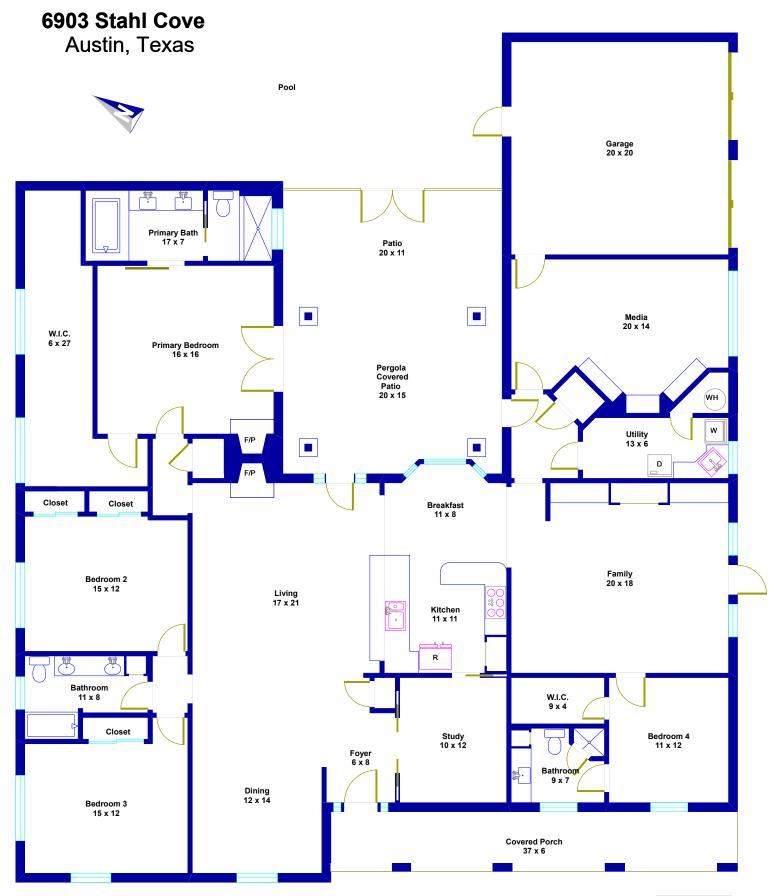

## FLOOR PLAN GRAPHICS

June 3, 2025

File #015756.01.02

Erin Dunnigan erin@teamprice.com

Via Email:

Subject: Square Footage (SF) calculation for 6903 Stahl Cove, Austin, TX

Reference: (a) American National Standards Institute (ANSI) Z765-2021

In my opinion, regarding the above referenced property, the square footages (SF), as calculated from outside corner to outside corner, are outlined below:

## **Above Grade Finished Areas**

3,360 SF - House

3,360 SF - Total sum of finished areas on levels that are entirely above grade - (ANSI Sect. 3.6)

## **Below Grade Finished Areas**

0 SF - House, Lower Level - Walls against grade are assumed to be 0'0" thick

0 SF - Total sum of finished areas on levels that are wholly are partly below grade - (ANSI Sect. 3.6)

## **Total Finished Areas**

3,360 SF - House Total (sum of Above Grade and Below Grade Finished areas)

The following are not included in the House Totals above:

442 SF - Garage (Above Grade)

206 SF - Attached Front Covered Porch

521 SF - Attached Rear Pergola Covered Patio and Patio

Please contact me if you have any questions.

Sincerely,

Alan Birdsong

Floor Plan Graphics LLC

NOTES: (1) Square footage calculations are in accordance with reference (a).