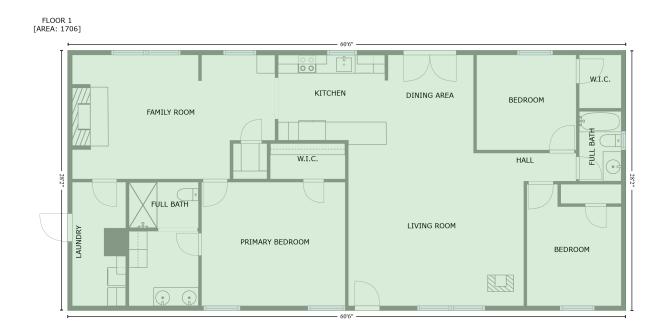

## 615 Hawley Road, McConnells, York County, South Carolina, United States, 29726

Gross Living Area: 1706 sq. ft

Level 1

| Space                    | Area (sq. ft) | Calculation Coordinate Polygon Area Algorithm using inches                                                                                       |
|--------------------------|---------------|--------------------------------------------------------------------------------------------------------------------------------------------------|
| FLOOR 1<br>(Living area) | 1706          | -((747.9 + 747.9) * (30.6 - 369) + (747.9 + 21.7) * (369 - 369) + (21.7 + 21.7) * (369 - 30.6) + (21.7 + 747.9) * (30.6 - 30.6)) * 0.5 * 0.00694 |