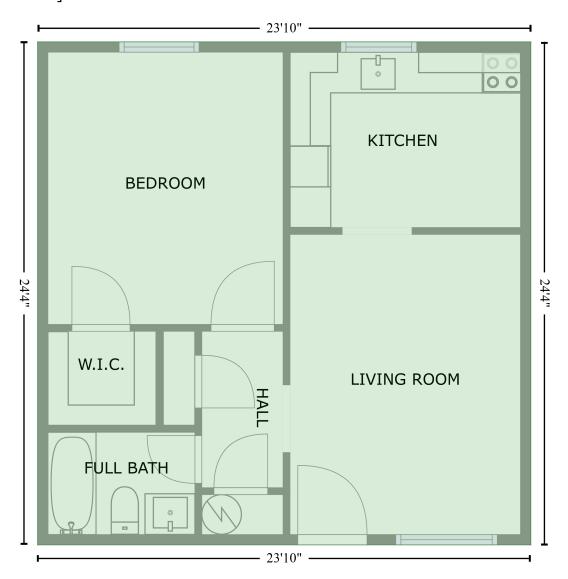

## 260 Church Street North, Concord, Cabarrus County, North Carolina, United States, 28025, Unit 2

Gross Living Area: 581 sq. ft

## Level 1

FLOOR 1 [AREA: 581]

| Space                    | Area (sq. ft) | Calculation Coordinate Polygon Area Algorithm using inches                                                                                           |
|--------------------------|---------------|------------------------------------------------------------------------------------------------------------------------------------------------------|
| FLOOR 1<br>(Living area) | 581           | -((337.1 + 337.1) * (8.2 - 300.5) + (337.1 + 50.7) * (300.5 - 300.5) + (50.7 + 50.7) * (300.5 - 8.2) + (50.7 + 337.1) * (8.2 - 8.2)) * 0.5 * 0.00694 |