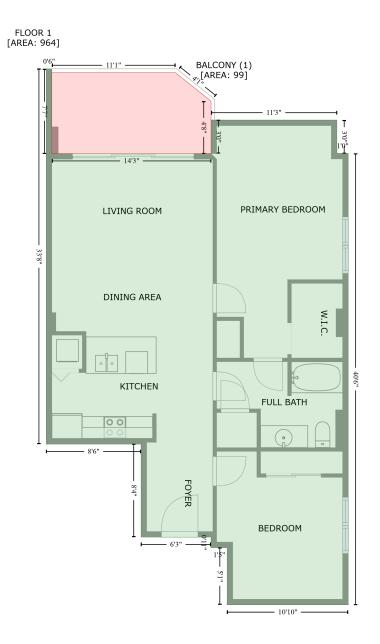

## 300 West 5th Street, Historic Fourth Ward, Charlotte, Mecklenburg County, North Carolina, United States, 28202, 402

Gross Living Area: 964 sq. ft

| Space                    | Area (sq. ft) | Calculation Coordinate Polygon Area Algorithm using inches                                                                                                                                                                                                                                                                                                                                                                                                                               |
|--------------------------|---------------|------------------------------------------------------------------------------------------------------------------------------------------------------------------------------------------------------------------------------------------------------------------------------------------------------------------------------------------------------------------------------------------------------------------------------------------------------------------------------------------|
| FLOOR 1<br>(Living area) | 964           | $\begin{array}{l} -((44.2+44.2)*(75.2-166.3)+(44.2+215.3)*(166.3-166.3)+(215.3+215.3)*(166.3-130.2)+(215.3+350.5)*(130.2-130.2)+(350.5+350.5)*(130.2-166)+(350.5+362.7)*(166-166)+(362.7+362.7)*(166-651.7)+(362.7+232.6)*(651.7-651.7)+(232.6+232.6)*(651.7-590.3)+(232.6+215.3)*(590.3-590.3)+(215.3+215.3)*(590.3-578.8)+(215.3+140.1)*(578.8-578.8)+(140.1+140.1)*(578.8-478.8)+(140.1+38.2)*(478.8-478.8)+(38.2+38.2)*(478.8-75.2)+(38.2+44.2)*(75.2-75.2))*0.5*0.00694\end{array}$ |

## 300 West 5th Street, Historic Fourth Ward, Charlotte, Mecklenburg County, North Carolina, United States, 28202, 402

Gross Living Area: 964 sq. ft

| Space                        | Area (sq. ft) | Calculation Coordinate Polygon Area Algorithm using inches                                                                                                                                   |
|------------------------------|---------------|----------------------------------------------------------------------------------------------------------------------------------------------------------------------------------------------|
| BALCONY<br>(Non-living area) | 99            | -((176.8 + 215.3) * (79.2 - 109.9) + (215.3 + 215.3) * (109.9 - 166.3) + (215.3 + 44.2) * (166.3 - 166.3) + (44.2 + 44.2) * (166.3 - 79.2) + (44.2 + 176.8) * (79.2 - 79.2)) * 0.5 * 0.00694 |