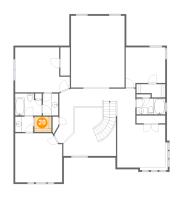

### <sup>18</sup> Floor 2 - Bedroom

**Dimensions**: 16'4" x 13'5" **Area**: 189 sq. ft

Counted as living area: Yes

Finished: Yes
area: Yes
Enclosed: Yes
Contiguous: Yes
Permitted: Yes
Wet space: No
Addition: No

Heated: Yes

Conversion: No