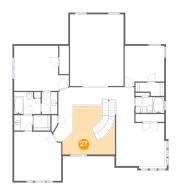

### Floor 2 - Open To Below

Dimensions: 15'11" x 21'4"

**Area:** 341 sq. ft

Counted as living area: No

Heated: No Finished: No Enclosed: No Contiguous: Yes Permitted: No Wet space: No Addition: No Conversion: No