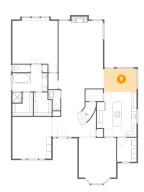

## 1 - Dining Room

**Dimensions**: 13'5" x 16'5"

**Area:** 206 sq. ft

Counted as living area: Yes

Heated: Yes Finished: Yes Enclosed: Yes Contiguous: Yes Permitted: Yes Wet space: No Addition: No Conversion: No

### Floor 1 - Foyer

Dimensions: 15'9" x 17'5"

Area: 218 sq. ft

Counted as living area: Yes

Heated: Yes Finished: Yes Enclosed: Yes Contiguous: Yes Permitted: Yes Wet space: No Addition: No Conversion: No

### Floor 1 - Pantry

Dimensions: 6'3" x 4'3"

Area: 27 sq. ft

Counted as living area: Yes

Finished: Yes Enclosed: Yes Contiguous: Yes Permitted: Yes Wet space: No Addition: No Conversion: No

Heated: Yes

**1** Floor 1 - W.I.C.

Dimensions: 7'5" x 8'6" Area: 48 sq. ft

Counted as living area: Yes

Finished: Yes Enclosed: Yes Contiguous: Yes Permitted: Yes Wet space: No Addition: No Conversion: No

Heated: Yes