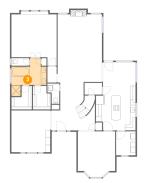

### 2 Floor 1 - Primary Bedroom

Dimensions: 16'4" x 18'6"

Area: 272 sq. ft

Counted as living area: Yes

Floor 1 - Primary Bath

Dimensions: 12'8" x 10'7"

Area: 108 sq. ft

Counted as living area: Yes

Heated: Yes Finished: Yes Enclosed: Yes Contiguous: Yes Permitted: Yes Wet space: Yes Addition: No Conversion: No

Floor 1 - WC

Dimensions: 6'4" x 2'9"

Area: 17 sq. ft

Counted as living area: Yes

Heated: Yes Finished: Yes Enclosed: Yes Contiguous: Yes Permitted: Yes Wet space: Yes Addition: No Conversion: No