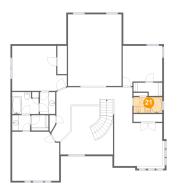

### 20 Floor 2 - W.I.C.

Dimensions: 5'1" x 4'7"

Area: 23 sq. ft

Counted as living area: Yes

4 Floor 2 - Bath

**Dimensions:** 8'7" x 4'9"

Area: 40 sq. ft

Counted as living area: Yes