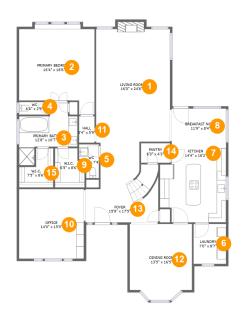

#### **Room dimensions**

Floor 1 Total sqft: 2178 Living area: 2167

| #  |                 | Dimensions    | sqft       | Counted as living area |
|----|-----------------|---------------|------------|------------------------|
| 1  | Living Room     | 16'0" x 24'6" | 398 sq. ft | Yes                    |
| 2  | Primary Bedroom | 16'4" x 18'6" | 272 sq. ft | Yes                    |
| 3  | Primary Bath    | 12'8" x 10'7" | 108 sq. ft | Yes                    |
| 4  | wc              | 6'4" x 2'9"   | 17 sq. ft  | Yes                    |
| 5  | wc              | 4'3" x 7'4"   | 25 sq. ft  | Yes                    |
| 6  | Laundry         | 7'0" x 8'7"   | 61 sq. ft  | Yes                    |
| 7  | Kitchen         | 14'4" x 16'2" | 214 sq. ft | Yes                    |
| 8  | Breakfast Nook  | 11'9" x 8'4"  | 98 sq. ft  | Yes                    |
| 9  | W.I.C.          | 6'5" x 8'6"   | 50 sq. ft  | Yes                    |
| 10 | Office          | 14'0" x 15'0" | 210 sq. ft | Yes                    |
| 11 | Hall            | 3'4" x 5'9"   | 19 sq. ft  | Yes                    |

| #  |             | Dimensions    | sqft       | Counted as living area |
|----|-------------|---------------|------------|------------------------|
| 12 | Dining Room | 13'5" x 16'5" | 206 sq. ft | Yes                    |
| 13 | Foyer       | 15'9" x 17'5" | 218 sq. ft | Yes                    |
| 14 | Pantry      | 6'3" x 4'3"   | 27 sq. ft  | Yes                    |
| 15 | W.I.C.      | 7'5" x 8'6"   | 48 sq. ft  | Yes                    |