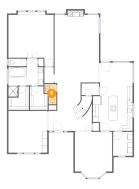

Floor 1 - WC

Dimensions: 4'3" x 7'4"

Area: 25 sq. ft

Counted as living area: Yes