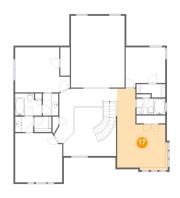

### Floor 2 - Bonus Room

Dimensions: 14'4" x 23'6"

**Area:** 254 sq. ft

Counted as living area: Yes