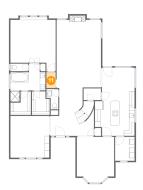

### 2 Floor 1 - Primary Bedroom

Dimensions: 16'4" x 18'6"

Area: 272 sq. ft

Counted as living area: Yes

Floor 1 - Primary Bath

Dimensions: 12'8" x 10'7"

Area: 108 sq. ft

Counted as living area: Yes