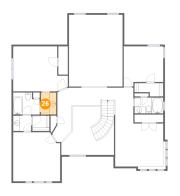

### 6 Floor 2 - Bedroom

Dimensions: 14'0" x 14'8"

**Area:** 198 sq. ft

Counted as living area: Yes

Heated: Yes Finished: Yes Enclosed: Yes Contiguous: Yes Permitted: Yes Wet space: No Addition: No Conversion: No