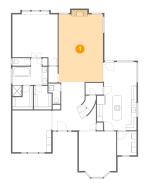

## Floor 1 - Living Room

**Dimensions**: 16'0" x 24'6"

Area: 398 sq. ft Counted as living area: Yes Heated: Yes Finished: Yes Enclosed: Yes Contiguous: Yes Permitted: Yes Wet space: No Addition: No Conversion: No