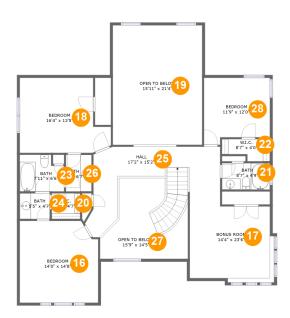

#### **Room dimensions**

Floor 2 Total sqft: 1869 Living area: 1350

| #  |               | Dimensions     | sqft       | Counted as living area |
|----|---------------|----------------|------------|------------------------|
| 16 | Bedroom       | 14'0" x 14'8"  | 198 sq. ft | Yes                    |
| 17 | Bonus Room    | 14'4" x 23'6"  | 254 sq. ft | Yes                    |
| 18 | Bedroom       | 16'4" x 13'5"  | 189 sq. ft | Yes                    |
| 19 | Open To Below | 15'11" x 21'4" | 341 sq. ft | No                     |
| 20 | W.I.C.        | 5'1" x 4'7"    | 23 sq. ft  | Yes                    |
| 21 | Bath          | 8'7" x 4'9"    | 40 sq. ft  | Yes                    |
| 22 | W.I.C.        | 8'7" x 4'0"    | 28 sq. ft  | Yes                    |
| 23 | Bath          | 7'11" x 6'6"   | 47 sq. ft  | Yes                    |
| 24 | Bath          | 5'5" x 4'7"    | 25 sq. ft  | Yes                    |
| 25 | Hall          | 17'2" x 15'2"  | 189 sq. ft | Yes                    |
| 26 | Bath          | 4'7" x 6'7"    | 30 sq. ft  | Yes                    |

| #  |               | Dimensions    | sqft       | Counted as living area |
|----|---------------|---------------|------------|------------------------|
| 27 | Open To Below | 15'9" x 14'5" | 152 sq. ft | No                     |
| 28 | Bedroom       | 11'9" x 12'0" | 129 sq. ft | Yes                    |