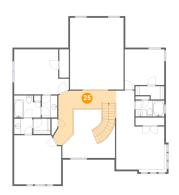

## 1 - Dining Room

**Dimensions**: 13'5" x 16'5"

**Area:** 206 sq. ft

Counted as living area: Yes

Heated: Yes Finished: Yes Enclosed: Yes Contiguous: Yes Permitted: Yes Wet space: No Addition: No Conversion: No