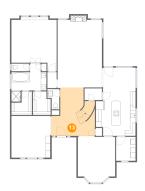

### Floor 1 - Breakfast Nook

Dimensions: 11'9" x 8'4"

Area: 98 sq. ft

Counted as living area: Yes

9 Floor 1 - W.I.C.

Dimensions: 6'5" x 8'6" Area: 50 sq. ft

Counted as living area: Yes

Heated: Yes Finished: Yes Enclosed: Yes Contiguous: Yes Permitted: Yes Wet space: No Addition: No Conversion: No