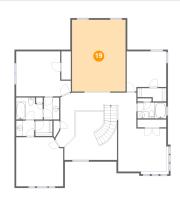

### Floor 2 - Bonus Room

Dimensions: 14'4" x 23'6"

**Area:** 254 sq. ft

Counted as living area: Yes