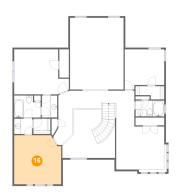

#### Floor 2 - Bedroom

Dimensions: 11'9" x 12'0"

Area: 129 sq. ft

Counted as living area: Yes