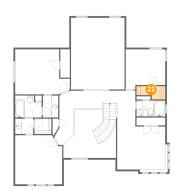

### 2 Floor 1 - Primary Bedroom

Dimensions: 16'4" x 18'6"

Area: 272 sq. ft

Counted as living area: Yes

Floor 1 - Primary Bath

Dimensions: 12'8" x 10'7"

Area: 108 sq. ft

Counted as living area: Yes

Heated: Yes Finished: Yes Enclosed: Yes Contiguous: Yes Permitted: Yes Wet space: Yes Addition: No Conversion: No

Floor 1 - WC

Dimensions: 6'4" x 2'9"

Area: 17 sq. ft

Counted as living area: Yes

Heated: Yes Finished: Yes Enclosed: Yes Contiguous: Yes Permitted: Yes Wet space: Yes Addition: No Conversion: No