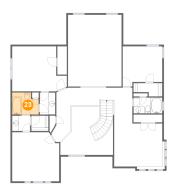

### 2 Floor 1 - Primary Bedroom

Dimensions: 16'4" x 18'6"

Area: 272 sq. ft

Counted as living area: Yes

Floor 1 - Primary Bath

Dimensions: 12'8" x 10'7"

Area: 108 sq. ft

Counted as living area: Yes

Heated: Yes Finished: Yes Enclosed: Yes Contiguous: Yes Permitted: Yes Wet space: Yes Addition: No Conversion: No

Floor 1 - WC

Dimensions: 6'4" x 2'9"

Area: 17 sq. ft

Counted as living area: Yes

Heated: Yes Finished: Yes Enclosed: Yes Contiguous: Yes Permitted: Yes Wet space: Yes Addition: No Conversion: No