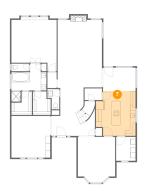

## 1 - Dining Room

**Dimensions**: 13'5" x 16'5"

**Area:** 206 sq. ft

Counted as living area: Yes

Heated: Yes Finished: Yes Enclosed: Yes Contiguous: Yes Permitted: Yes Wet space: No Addition: No Conversion: No

### Floor 1 - Foyer

Dimensions: 15'9" x 17'5"

Area: 218 sq. ft

Counted as living area: Yes

Heated: Yes Finished: Yes Enclosed: Yes Contiguous: Yes Permitted: Yes Wet space: No Addition: No Conversion: No

### Floor 1 - Pantry

Dimensions: 6'3" x 4'3"

Area: 27 sq. ft

Counted as living area: Yes

Finished: Yes Enclosed: Yes Contiguous: Yes Permitted: Yes Wet space: No Addition: No Conversion: No

Heated: Yes

**1** Floor 1 - W.I.C.

Dimensions: 7'5" x 8'6" Area: 48 sq. ft

Counted as living area: Yes

Finished: Yes Enclosed: Yes Contiguous: Yes Permitted: Yes Wet space: No Addition: No Conversion: No

Heated: Yes