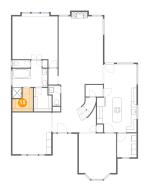

### Floor 1 - Breakfast Nook

Dimensions: 11'9" x 8'4"

Area: 98 sq. ft

Counted as living area: Yes

9 Floor 1 - W.I.C.

Dimensions: 6'5" x 8'6" Area: 50 sq. ft

Counted as living area: Yes

Heated: Yes Finished: Yes Enclosed: Yes Contiguous: Yes Permitted: Yes Wet space: No Addition: No Conversion: No