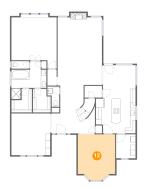

### Floor 1 - Kitchen

Dimensions: 14'4" x 16'2"

Area: 214 sq. ft

Counted as living area: Yes

Heated: Yes Finished: Yes Enclosed: Yes Contiguous: Yes Permitted: Yes Wet space: No Addition: No Conversion: No