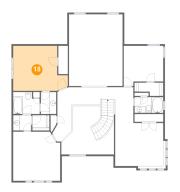

### 2 Floor 1 - Primary Bedroom

Dimensions: 16'4" x 18'6"

Area: 272 sq. ft

Counted as living area: Yes

Floor 1 - Primary Bath

Dimensions: 12'8" x 10'7"

Area: 108 sq. ft

Counted as living area: Yes