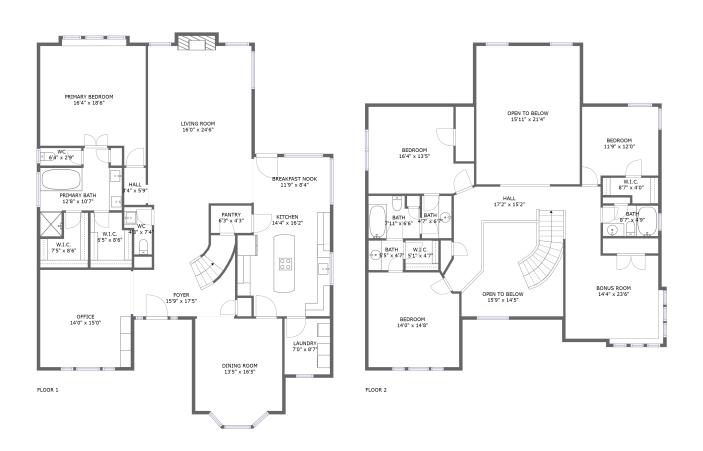

#### **Room dimensions**

Floor 1 Total sqft: 2178 Living area: 2167

| #  |                 | Dimensions    | sqft       | Counted as living area |
|----|-----------------|---------------|------------|------------------------|
| 1  | Living Room     | 16'0" x 24'6" | 398 sq. ft | Yes                    |
| 2  | Primary Bedroom | 16'4" x 18'6" | 272 sq. ft | Yes                    |
| 3  | Primary Bath    | 12'8" x 10'7" | 108 sq. ft | Yes                    |
| 4  | wc              | 6'4" x 2'9"   | 17 sq. ft  | Yes                    |
| 5  | wc              | 4'3" x 7'4"   | 25 sq. ft  | Yes                    |
| 6  | Laundry         | 7'0" x 8'7"   | 61 sq. ft  | Yes                    |
| 7  | Kitchen         | 14'4" x 16'2" | 214 sq. ft | Yes                    |
| 8  | Breakfast Nook  | 11'9" x 8'4"  | 98 sq. ft  | Yes                    |
| 9  | W.I.C.          | 6'5" x 8'6"   | 50 sq. ft  | Yes                    |
| 10 | Office          | 14'0" x 15'0" | 210 sq. ft | Yes                    |
| 11 | Hall            | 3'4" x 5'9"   | 19 sq. ft  | Yes                    |

| #  |             | Dimensions    | sqft       | Counted as living area |
|----|-------------|---------------|------------|------------------------|
| 12 | Dining Room | 13'5" x 16'5" | 206 sq. ft | Yes                    |
| 13 | Foyer       | 15'9" x 17'5" | 218 sq. ft | Yes                    |
| 14 | Pantry      | 6'3" x 4'3"   | 27 sq. ft  | Yes                    |
| 15 | W.I.C.      | 7'5" x 8'6"   | 48 sq. ft  | Yes                    |

#### **Room dimensions**

Floor 2 Total sqft: 1869 Living area: 1350

| #  |               | Dimensions     | sqft       | Counted as living area |
|----|---------------|----------------|------------|------------------------|
| 16 | Bedroom       | 14'0" x 14'8"  | 198 sq. ft | Yes                    |
| 17 | Bonus Room    | 14'4" x 23'6"  | 254 sq. ft | Yes                    |
| 18 | Bedroom       | 16'4" x 13'5"  | 189 sq. ft | Yes                    |
| 19 | Open To Below | 15'11" x 21'4" | 341 sq. ft | No                     |
| 20 | W.I.C.        | 5'1" x 4'7"    | 23 sq. ft  | Yes                    |
| 21 | Bath          | 8'7" x 4'9"    | 40 sq. ft  | Yes                    |
| 22 | W.I.C.        | 8'7" x 4'0"    | 28 sq. ft  | Yes                    |
| 23 | Bath          | 7'11" x 6'6"   | 47 sq. ft  | Yes                    |
| 24 | Bath          | 5'5" x 4'7"    | 25 sq. ft  | Yes                    |
| 25 | Hall          | 17'2" x 15'2"  | 189 sq. ft | Yes                    |
| 26 | Bath          | 4'7" x 6'7"    | 30 sq. ft  | Yes                    |

| #  |               | Dimensions    | sqft       | Counted as living area |
|----|---------------|---------------|------------|------------------------|
| 27 | Open To Below | 15'9" x 14'5" | 152 sq. ft | No                     |
| 28 | Bedroom       | 11'9" x 12'0" | 129 sq. ft | Yes                    |