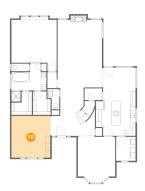

### 6 Floor 1 - Laundry

Dimensions: 7'0" x 8'7"

Area: 61 sq. ft

Counted as living area: Yes

Heated: Yes Finished: Yes Enclosed: Yes Contiguous: Yes Permitted: Yes Wet space: No Addition: No Conversion: No