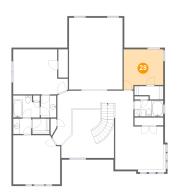

#### Floor 2 - Bedroom

Dimensions: 11'9" x 12'0"

Area: 129 sq. ft

Counted as living area: Yes