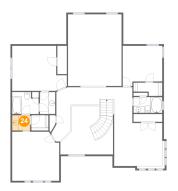

### 2 Floor 1 - Primary Bedroom

Dimensions: 16'4" x 18'6"

Area: 272 sq. ft

Counted as living area: Yes

Floor 1 - Primary Bath

Dimensions: 12'8" x 10'7"

Area: 108 sq. ft

Counted as living area: Yes

Heated: Yes Finished: Yes Enclosed: Yes Contiguous: Yes Permitted: Yes Wet space: Yes Addition: No Conversion: No

Floor 1 - WC

Dimensions: 6'4" x 2'9"

Area: 17 sq. ft

Counted as living area: Yes

Heated: Yes Finished: Yes Enclosed: Yes Contiguous: Yes Permitted: Yes Wet space: Yes Addition: No Conversion: No