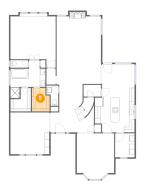

### Floor 1 - Kitchen

Dimensions: 14'4" x 16'2"

Area: 214 sq. ft

Counted as living area: Yes

Heated: Yes Finished: Yes Enclosed: Yes Contiguous: Yes Permitted: Yes Wet space: No Addition: No Conversion: No

### Floor 1 - Breakfast Nook

Dimensions: 11'9" x 8'4"

Area: 98 sq. ft

Counted as living area: Yes

9 Floor 1 - W.I.C.

Dimensions: 6'5" x 8'6" Area: 50 sq. ft

Counted as living area: Yes

Heated: Yes Finished: Yes Enclosed: Yes Contiguous: Yes Permitted: Yes Wet space: No Addition: No Conversion: No