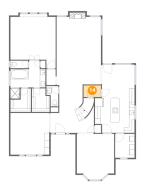

### 2 Floor 1 - Primary Bedroom

Dimensions: 16'4" x 18'6"

Area: 272 sq. ft

Counted as living area: Yes

Floor 1 - Primary Bath

Dimensions: 12'8" x 10'7"

Area: 108 sq. ft

Counted as living area: Yes