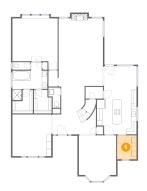

## 1 - Dining Room

**Dimensions**: 13'5" x 16'5"

**Area:** 206 sq. ft

Counted as living area: Yes

Heated: Yes Finished: Yes Enclosed: Yes Contiguous: Yes Permitted: Yes Wet space: No Addition: No Conversion: No

### Floor 1 - Foyer

Dimensions: 15'9" x 17'5"

Area: 218 sq. ft

Counted as living area: Yes

Heated: Yes Finished: Yes Enclosed: Yes Contiguous: Yes Permitted: Yes Wet space: No Addition: No Conversion: No

### Floor 1 - Pantry

Dimensions: 6'3" x 4'3"

Area: 27 sq. ft

Counted as living area: Yes

Finished: Yes Enclosed: Yes Contiguous: Yes Permitted: Yes Wet space: No Addition: No Conversion: No

Heated: Yes

**1** Floor 1 - W.I.C.

Dimensions: 7'5" x 8'6" Area: 48 sq. ft

Counted as living area: Yes

Finished: Yes Enclosed: Yes Contiguous: Yes Permitted: Yes Wet space: No Addition: No Conversion: No

Heated: Yes