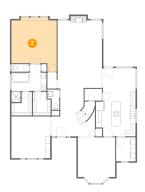

## Floor 1 - Living Room

**Dimensions**: 16'0" x 24'6"

Area: 398 sq. ft Counted as living area: Yes Heated: Yes Finished: Yes Enclosed: Yes Contiguous: Yes Permitted: Yes Wet space: No Addition: No Conversion: No