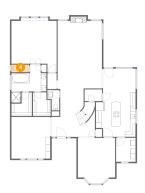

### 2 Floor 1 - Primary Bedroom

Dimensions: 16'4" x 18'6"

Area: 272 sq. ft

Counted as living area: Yes

Floor 1 - Primary Bath

Dimensions: 12'8" x 10'7"

Area: 108 sq. ft

Counted as living area: Yes

Heated: Yes Finished: Yes Enclosed: Yes Contiguous: Yes Permitted: Yes Wet space: Yes Addition: No Conversion: No

Floor 1 - WC

Dimensions: 6'4" x 2'9"

Area: 17 sq. ft

Counted as living area: Yes

Heated: Yes Finished: Yes Enclosed: Yes Contiguous: Yes Permitted: Yes Wet space: Yes Addition: No Conversion: No