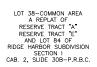

LOT 38-COMMON AREA A REPLAT OF RESERVE TRACT "A" RESERVE TRACT "E" AND LOT 84 OF RIGGE HARBOR SUBDIVISION SECTION 1 CAB. 2, SLIDE 30B-P.R.B.C.

N89°47'53"E 40.00' "CLIPLIN ONE STORY RESIDENCE AC .00S 12'06"E LOT 38-COMMON AREA A REPLAT OF RESERVE TRACT "A" RESERVE TRACT "E" AND LOT 84 OF RIDGE HARBOR SUBDIVISION SECTION I CAB. 2, SLIDE 30B-P.R.B.C. N00"12'08 98 39 (EM) 64 **LOT 16A** 88.41 N87°28'55"E COURTSIDE WAY 0.21 ACRES 39.96 B.S.L. & U.E. 40. 40.10 5' B.S.L. & U.E. 39.96' 50.09 S87°38'52"W 130.15 €M)

LOT 38-COMMON AREA A REPLAT OF RESERVE TRACT "A" RESERVE TRACT "E" AND LOT 84 OF RIDGE HARBOR SUBDIVISION SECTION I CAB. 2, SLIDE 308-P.R.B.C.

I) SUBJECT PROPERTY IS LOCATED WITHIN ZONE X (AREAS OUTSIDE THE 100 YR FLOOD) AS GRAPHICALLY IDENTIFIED ON FEMA F.I.R.M., MAP NO. 48053C0705F, EFFECTIVE 03/15/2012.
2) BASIS OF BEARINGS ARE TO THE NORTH AMERICAN DATUM OF 1983, TEXAS COORDINATE SYSTEM, CENTRAL ZONE.

## LAND TITLE SURVEY

LEGAL DESCRIPTION: BEING LOT NO. 16A, RIDGE HARBOR, SECTION 1, A SUBDIVISION IN BURNET COUNTY, TEXAS, AS SHOWN ON PLAT RECORDED IN DOCUMENT NO. 201908465 OF THE OFFICIAL PUBLIC RECORDS OF BURNET COUNTY, TEXAS.