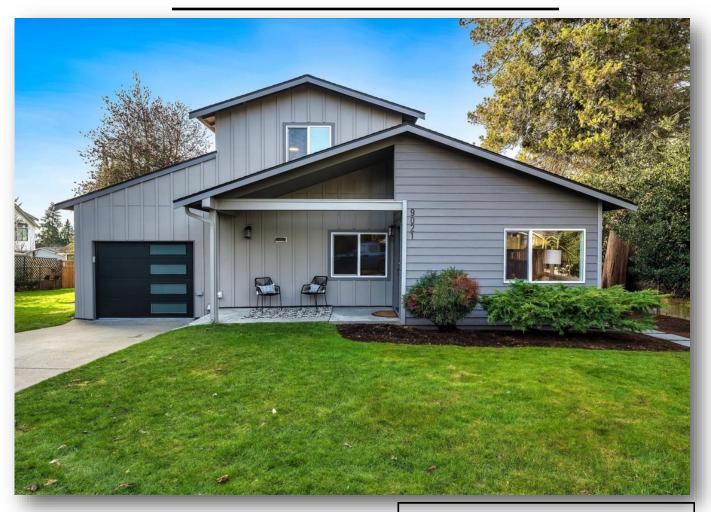

## 9021 Meridian Pl N

For More Information please contact: "It's Time...Invest In Your Future!!"

Michael Peters, Broker 206-856-5500
Email: mpeters@sellingseattle.com
RE/MAX NORTHWEST REALTORS #206-522-5500

Price: \$1,095,000

**Address:** 9021 Meridian Pl N

**Area:** 705

**District:** North Green Lake

Year Built: 1928 Bedrooms: 3 Baths: 1.75

Size: 1,950 sqft. \* 1 car garage

**Power:** Electric Hot Water: Electric Lot Size: 8,700\*

## 9021 Meridian Place North

Tastefully updated contemporary 1.5 Story Craftsman at the end of a dead-end street in the heart of North Seattle. Walking distance from Greenlake, North Seattle College, and Northgate Station Light Rail. This charming 3 bedroom, 2 bath home with garage and vaulted ceilings has just finished with a 6+ month remodel including a new kitchen, 2 baths, all new engineered wood floors, new interior paint inside and out and new carpets. The Primary Suite is huge has a sitting area off of the luxurious ¾ new bath. You will love the sunny 8,700 sqft lot and the ample guest parking. The garage is oversized, nearly double deep, allowing many possibilities. Finally a great value that is move-in ready!