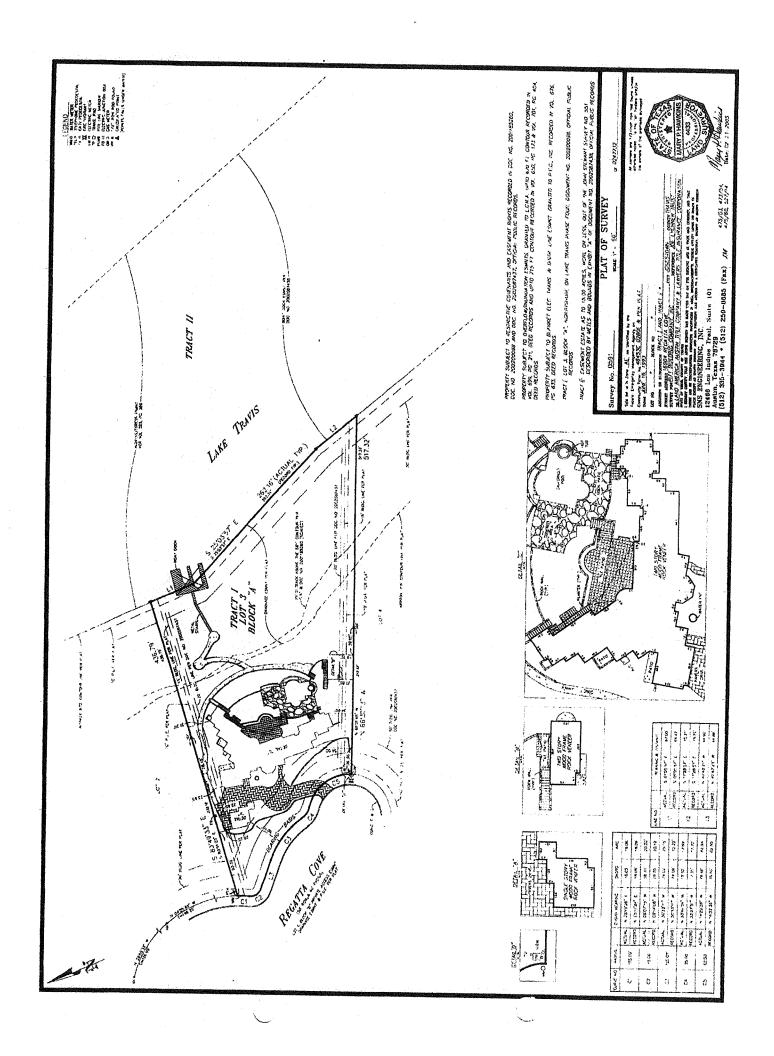

## (Provided in accordance with Texas Civil Practice and Remedies Code Section 132.001)

| Date:      |                |                             |                  |  |
|------------|----------------|-----------------------------|------------------|--|
| GF No.     | AU-2231-TD     |                             |                  |  |
| Declarant: | Charles J. Gla | ice                         |                  |  |
| Descriptio | n of Property: | LOT 3 BLK A NORTHSHORE ON I | LAKETRAVIS PHS 4 |  |
| County:    | Travis, Texas  |                             |                  |  |
| Date of Su | ırvey: Februar | y 21, 2005                  |                  |  |