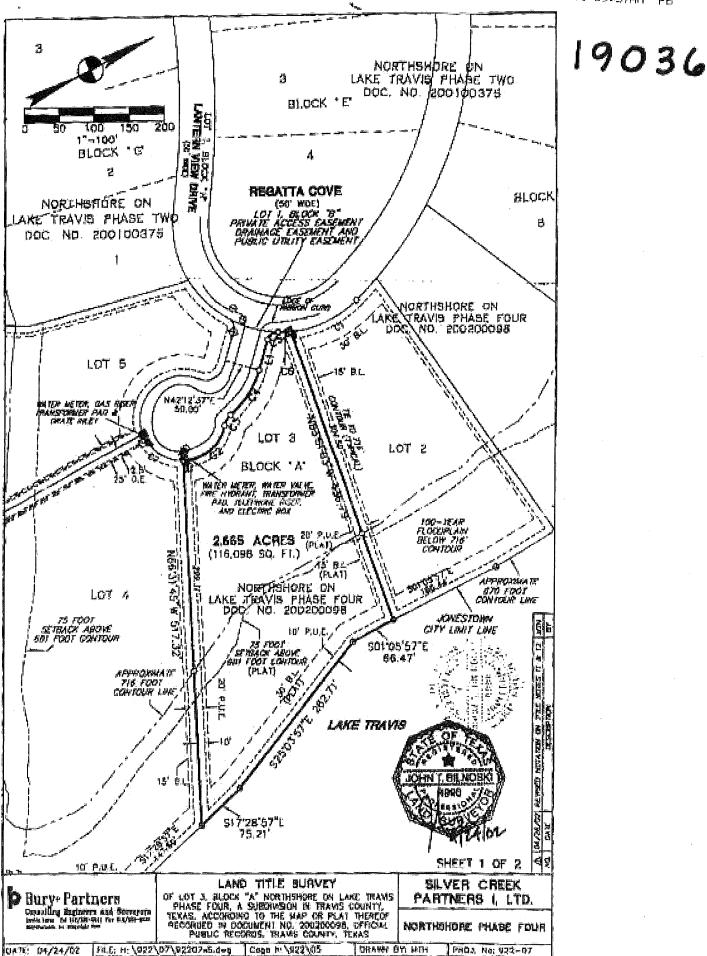

## (Provided in accordance with Texas Civil Practice and Remedies Code Section 132.001)

| Date:      |                |                             |                  |  |
|------------|----------------|-----------------------------|------------------|--|
| GF No.     | AU-2231-TD     |                             |                  |  |
| Declarant: | Charles J. Gla | ice                         |                  |  |
| Descriptio | n of Property: | LOT 3 BLK A NORTHSHORE ON I | LAKETRAVIS PHS 4 |  |
| County:    | Travis, Texas  |                             |                  |  |
| Date of Su | ırvey: Februar | y 21, 2005                  |                  |  |