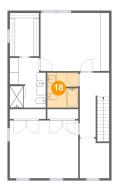

#### **Room dimensions**

Floor 3 Total sqft: 855 Living area: 855

| #  |                 | Dimensions     | sqft       | Counted as living area |
|----|-----------------|----------------|------------|------------------------|
| 13 | Primary Bedroom | 15'2" x 12'11" | 196 sq. ft | Yes                    |
| 14 | W.I.C.          | 6'5" x 9'7"    | 62 sq. ft  | Yes                    |
| 15 | Bath            | 8'0" x 11'0"   | 82 sq. ft  | Yes                    |
| 16 | Hall            | 6'6" x 14'3"   | 92 sq. ft  | Yes                    |
| 17 | Bedroom         | 15'2" x 12'9"  | 194 sq. ft | Yes                    |
| 18 | Bath            | 6'10" x 7'9"   | 52 sq. ft  | Yes                    |
| 19 | Office          | 6'6" x 8'9"    | 54 sq. ft  | Yes                    |

18

Floor 3 - Bath

Dimensions: 6'10" x 7'9" Area: 52 sq. ft

Counted as living area: Yes

Heated: Yes Finished: Yes Enclosed: Yes Contiguous: Yes Permitted: Yes Wet space: Yes Addition: No Conversion: No

Dimensions: 6'6" x 8'9"