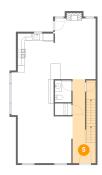

### Floor 2 - Foyer

Dimensions: 6'6" x 23'8"

Area: 149 sq. ft

Counted as living area: Yes

Finished: Yes Enclosed: Yes Contiguous: Yes Permitted: Yes Wet space: No Addition: No Conversion: No

6 Floor 2 - Family Room