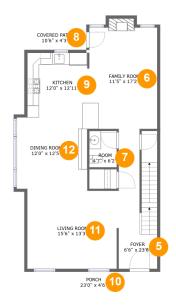

#### **Room dimensions**

Floor 2 Total sqft: 1088 Living area: 939

| #  |               | Dimensions     | sqft       | Counted as living area |
|----|---------------|----------------|------------|------------------------|
| 5  | Foyer         | 6'6" x 23'8"   | 149 sq. ft | Yes                    |
| 6  | Family Room   | 11'5" x 17'2"  | 197 sq. ft | Yes                    |
| 7  | Room          | 4'7" x 6'2"    | 29 sq. ft  | Yes                    |
| 8  | Covered Patio | 10'6" x 4'3"   | 45 sq. ft  | No                     |
| 9  | Kitchen       | 12'0" x 12'11" | 123 sq. ft | Yes                    |
| 10 | Porch         | 23'0" x 4'6"   | 104 sq. ft | No                     |
| 11 | Living Room   | 15'6" x 13'3"  | 202 sq. ft | Yes                    |
| 12 | Dining Room   | 12'0" x 12'5"  | 147 sq. ft | Yes                    |

### Floor 2 - Foyer

Dimensions: 6'6" x 23'8"

Area: 149 sq. ft

Counted as living area: Yes

Finished: Yes Enclosed: Yes Contiguous: Yes Permitted: Yes Wet space: No Addition: No Conversion: No

6 Floor 2 - Family Room

Dimensions: 11'5" x 17'2"

Area: 197 sq. ft

Counted as living area: Yes

Heated: Yes Finished: Yes Enclosed: Yes Contiguous: Yes Permitted: Yes Wet space: No Addition: No Conversion: No

### Floor 2 - Room

Dimensions: 4'7" x 6'2"

Area: 29 sq. ft

Counted as living area: Yes

Heated: Yes Finished: Yes Enclosed: Yes Contiguous: Yes Permitted: Yes Wet space: No Addition: No Conversion: No

#### Floor 2 - Covered Patio

Dimensions: 10'6" x 4'3"

Area: 45 sq. ft

Counted as living area: No

Heated: No Finished: Yes Enclosed: No Contiguous: Yes Permitted: Yes Wet space: No Addition: No Conversion: No

Dimensions: 12'0" x 12'11"

**Area:** 123 sq. ft

Counted as living area: Yes

Heated: Yes Finished: Yes Enclosed: Yes Contiguous: Yes Permitted: Yes Wet space: No Addition: No Conversion: No

### Floor 2 - Porch

Dimensions: 23'0" x 4'6"

Area: 104 sq. ft

Counted as living area: No

Heated: No Finished: Yes Enclosed: No Contiguous: Yes Permitted: Yes Wet space: No Addition: No Conversion: No

### Floor 2 - Living Room

Dimensions: 15'6" x 13'3"

Area: 202 sq. ft

Counted as living area: Yes

Finished: Yes
Enclosed: Yes
Contiguous: Yes
Permitted: Yes
Wet space: No
Addition: No
Conversion: No

Heated: Yes

## 12 Floor 2 - Dining Room

Dimensions: 12'0" x 12'5"

**Area:** 147 sq. ft

Counted as living area: Yes

Heated: Yes Finished: Yes Enclosed: Yes Contiguous: Yes Permitted: Yes Wet space: No Addition: No Conversion: No