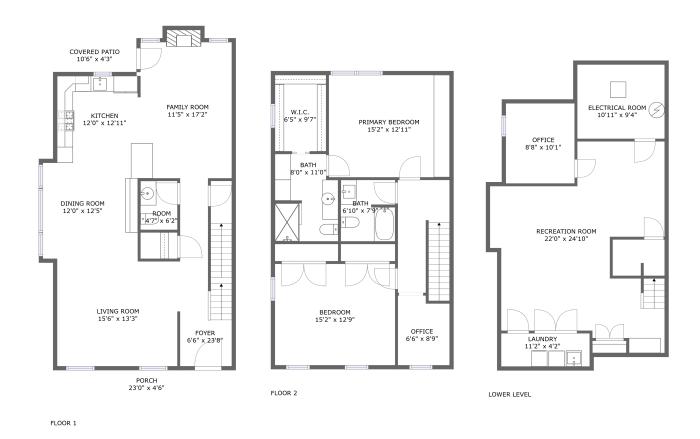

### **Property summary**







#### **Room dimensions**

Floor 1 Total sqft: 775 Living area: 607

| # |                 | Dimensions     | sqft       | Counted as living area |
|---|-----------------|----------------|------------|------------------------|
| 1 | Office          | 8'8" x 10'1"   | 88 sq. ft  | Yes                    |
| 2 | Laundry         | 11'2" x 4'2"   | 47 sq. ft  | No                     |
| 3 | Electrical Room | 10'11" x 9'4"  | 103 sq. ft | No                     |
| 4 | Recreation Room | 22'0" x 24'10" | 429 sq. ft | Yes                    |





#### **Room dimensions**

Floor 2 Total sqft: 1088 Living area: 939

| #  |               | Dimensions     | sqft       | Counted as living area |
|----|---------------|----------------|------------|--------------------