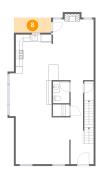

### Floor 1 - Office

Dimensions: 8'8" x 10'1" Area: 88 sq. ft

Counted as living area: Yes

Heated: Yes Finished: Yes Enclosed: Yes Contiguous: Yes Permitted: Yes Wet space: No Addition: No Conversion: No