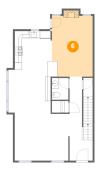

### Floor 2 - Foyer

Dimensions: 6'6" x 23'8"

Area: 149 sq. ft

Counted as living area: Yes

Finished: Yes Enclosed: Yes Contiguous: Yes Permitted: Yes Wet space: No Addition: No Conversion: No

6 Floor 2 - Family Room