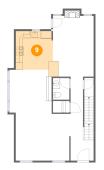

### Floor 2 - Foyer

Dimensions: 6'6" x 23'8"

Area: 149 sq. ft

Counted as living area: Yes

Finished: Yes Enclosed: Yes Contiguous: Yes Permitted: Yes Wet space: No Addition: No Conversion: No

6 Floor 2 - Family Room