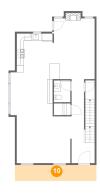

### Floor 2 - Porch

Dimensions: 23'0" x 4'6"

Area: 104 sq. ft

Counted as living area: No

Heated: No Finished: Yes Enclosed: No Contiguous: Yes Permitted: Yes Wet space: No Addition: No Conversion: No