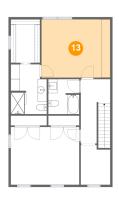

#### Floor 3 - W.I.C.

Dimensions: 6'5" x 9'7"

Area: 62 sq. ft

Counted as living area: Yes

Heated: Yes Finished: Yes Enclosed: Yes Contiguous: Yes Permitted: Yes Wet space: No Addition: No Conversion: No