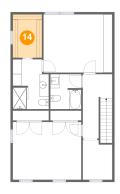

#### Floor 3 - Bath

Dimensions: 8'0" x 11'0"

Area: 82 sq. ft

Counted as living area: Yes

Heated: Yes Finished: Yes Enclosed: Yes Contiguous: Yes Permitted: Yes Wet space: Yes Addition: No Conversion: No