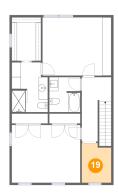

#### **Room dimensions**

Floor 3 Total sqft: 855 Living area: 855

| #  |                 | Dimensions     | sqft       | Counted as living area |
|----|-----------------|----------------|------------|------------------------|
| 13 | Primary Bedroom | 15'2" x 12'11" | 196 sq. ft | Yes                    |
| 14 | W.I.C.          | 6'5" x 9'7"    | 62 sq. ft  | Yes                    |
| 15 | Bath            | 8'0" x 11'0"   | 82 sq. ft  | Yes                    |
| 16 | Hall            | 6'6" x 14'3"   | 92 sq. ft  | Yes                    |
| 17 | Bedroom         | 15'2" x 12'9"  | 194 sq. ft | Yes                    |
| 18 | Bath            | 6'10" x 7'9"   | 52 sq. ft  | Yes                    |
| 19 | Office          | 6'6" x 8'9"    | 54 sq. ft  | Yes                    |

18

Floor 3 - Bath

Dimensions: 6'10" x 7'9" Area: 52 sq. ft

Counted as living area: Yes

Heated: Yes Finished: Yes Enclosed: Yes Contiguous: Yes Permitted: Yes Wet space: Yes Addition: No Conversion: No

Dimensions: 6'6" x 8'9"

Area: 54 sq. ft

Counted as living area: Yes

Heated: Yes Finished: Yes Enclosed: Yes Contiguous: Yes Permitted: Yes Wet space: No Addition: No Conversion: No