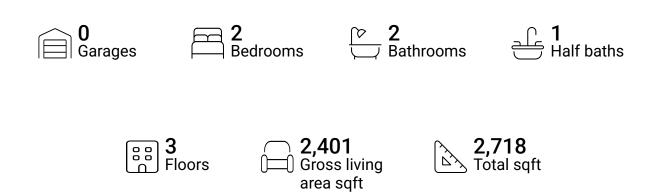

### **Property summary**







#### **Room dimensions**

Floor 1 Total sqft: 775 Living area: 607

| # |                 | Dimensions     | sqft       | Counted as living area |
|---|-----------------|----------------|------------|------------------------|
| 1 | Office          | 8'8" x 10'1"   | 88 sq. ft  | Yes                    |
| 2 | Laundry         | 11'2" x 4'2"   | 47 sq. ft  | No                     |
| 3 | Electrical Room | 10'11" x 9'4"  | 103 sq. ft | No                     |
| 4 | Recreation Room | 22'0" x 24'10" | 429 sq. ft | Yes                    |





#### **Room dimensions**

Floor 2 Total sqft: 1088 Living area: 939

| #  |               | Dimensions     | sqft       | Counted as living area |
|----|---------------|----------------|------------|------------------------|
| 5  | Foyer         |