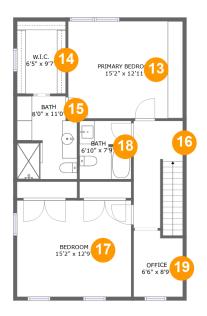

#### **Room dimensions**

Floor 3 Total sqft: 855 Living area: 855

| #  |                 | Dimensions     | sqft       | Counted as living area |
|----|-----------------|----------------|------------|------------------------|
| 13 | Primary Bedroom | 15'2" x 12'11" | 196 sq. ft | Yes                    |
| 14 | W.I.C.          | 6'5" x 9'7"    | 62 sq. ft  | Yes                    |
| 15 | Bath            | 8'0" x 11'0"   | 82 sq. ft  | Yes                    |
| 16 | Hall            | 6'6" x 14'3"   | 92 sq. ft  | Yes                    |
| 17 | Bedroom         | 15'2" x 12'9"  | 194 sq. ft | Yes                    |
| 18 | Bath            | 6'10" x 7'9"   | 52 sq. ft  | Yes                    |
| 19 | Office          | 6'6" x 8'9"    | 54 sq. ft  | Yes                    |