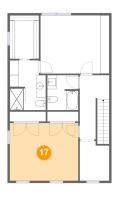

#### **Room dimensions**

Floor 3 Total sqft: 855 Living area: 855

| #  |                 | Dimensions     | sqft       | Counted as living area |
|----|-----------------|----------------|------------|------------------------|
| 13 | Primary Bedroom | 15'2" x 12'11" | 196 sq. ft | Yes                    |
| 14 | W.I.C.          | 6'5" x 9'7"    | 62 sq. ft  | Yes                    |
| 15 | Bath            | 8'0" x 11'0"   | 82 sq. ft  | Yes                    |
| 16 | Hall            | 6'6" x 14'3"   | 92 sq. ft  | Yes                    |
| 17 | Bedroom         | 15'2" x 12'9"  | 194 sq. ft | Yes                    |
| 18 | Bath            | 6'10" x 7'9"   | 52 sq. ft  | Yes                    |
| 19 | Office          | 6'6" x 8'9"    | 54 sq. ft  | Yes                    |

### Floor 3 - Bedroom

Dimensions: 15'2" x 12'9"

Area: 194 sq. ft

Counted as living area: Yes

Heated: Yes Finished: Yes Enclosed: Yes Contiguous: Yes Permitted: Yes Wet space: No Addition: No Conversion: No