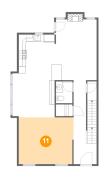

### Floor 2 - Living Room

Dimensions: 15'6" x 13'3"

Area: 202 sq. ft

Counted as living area: Yes

Finished: Yes
Enclosed: Yes
Contiguous: Yes
Permitted: Yes
Wet space: No
Addition: No
Conversion: No

Heated: Yes