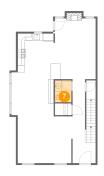

### Floor 2 - Room

Dimensions: 4'7" x 6'2"

Area: 29 sq. ft

Counted as living area: Yes

Heated: Yes Finished: Yes Enclosed: Yes Contiguous: Yes Permitted: Yes Wet space: No Addition: No Conversion: No