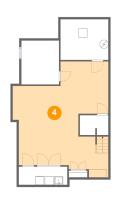

#### Floor 1 - Recreation Room

Dimensions: 22'0" x 24'10"

Area: 429 sq. ft

Counted as living area: Yes

Heated: Yes Finished: Yes Enclosed: Yes Contiguous: Yes Permitted: Yes Wet space: No Addition: No Conversion: No