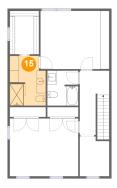

### 6 Floor 3 - Hall

**Dimensions**: 6'6" x 14'3"

Area: 92 sq. ft

Counted as living area: Yes

Heated: Yes Finished: Yes Enclosed: Yes Contiguous: Yes Permitted: Yes Wet space: No Addition: No Conversion: No