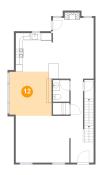

### 13 Floor 3 - Primary Bedroom

**Dimensions:** 15'2" x 12'11"

Area: 196 sq. ft

Counted as living area: Yes

Heated: Yes Finished: Yes Enclosed: Yes Contiguous: Yes Permitted: Yes Wet space: No Addition: No Conversion: No