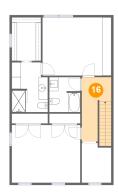

#### **Room dimensions**

Floor 3 Total sqft: 855 Living area: 855

| #  |                 | Dimensions     | sqft       | Counted as living area |
|----|-----------------|----------------|------------|------------------------|
| 13 | Primary Bedroom | 15'2" x 12'11" | 196 sq. ft | Yes                    |
| 14 | W.I.C.          | 6'5" x 9'7"    | 62 sq. ft  | Yes                    |
| 15 | Bath            | 8'0" x 11'0"   | 82 sq. ft  | Yes                    |
| 16 | Hall            | 6'6" x 14'3"   | 92 sq. ft  | Yes                    |
| 17 | Bedroom         | 15'2" x 12'9"  | 194 sq. ft | Yes                    |
| 18 | Bath            | 6'10" x 7'9"   | 52 sq. ft  | Yes                    |
| 19 | Office          | 6'6" x 8'9"    | 54 sq. ft  | Yes                    |

### 6 Floor 3 - Hall

**Dimensions**: 6'6" x 14'3"

Area: 92 sq. ft

Counted as living area: Yes

Heated: Yes Finished: Yes Enclosed: Yes Contiguous: Yes Permitted: Yes Wet space: No Addition: No Conversion: No