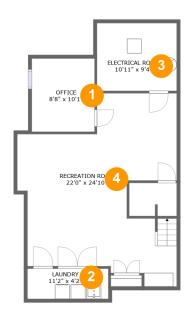

#### **Room dimensions**

Floor 1 Total sqft: 775 Living area: 607

| # |                 | Dimensions     | sqft       | Counted as living area |
|---|-----------------|----------------|------------|------------------------|
| 1 | Office          | 8'8" x 10'1"   | 88 sq. ft  | Yes                    |
| 2 | Laundry         | 11'2" x 4'2"   | 47 sq. ft  | No                     |
| 3 | Electrical Room | 10'11" x 9'4"  | 103 sq. ft | No                     |
| 4 | Recreation Room | 22'0" x 24'10" | 429 sq. ft | Yes                    |

### Floor 1 - Office

Dimensions: 8'8" x 10'1" Area: 88 sq. ft

Counted as living area: Yes

Heated: Yes Finished: Yes Enclosed: Yes Contiguous: Yes Permitted: Yes Wet space: No Addition: No Conversion: No

## Floor 1 - Laundry

Dimensions: 11'2" x 4'2"

Area: 47 sq. ft

Counted as living area: No

Heated: Yes Finished: No Enclosed: Yes Contiguous: Yes Permitted: Yes Wet space: No Addition: No Conversion: No

### Floor 1 - Electrical Room

Dimensions: 10'11" x 9'4"

Area: 103 sq. ft

Counted as living area: No

Heated: No Finished: No Enclosed: Yes Contiguous: Yes Permitted: Yes Wet space: No Addition: No Conversion: No

#### Floor 1 - Recreation Room

Dimensions: 22'0" x 24'10"

Area: 429 sq. ft

Counted as living area: Yes

Heated: Yes Finished: Yes Enclosed: Yes Contiguous: Yes Permitted: Yes Wet space: No Addition: No Conversion: No