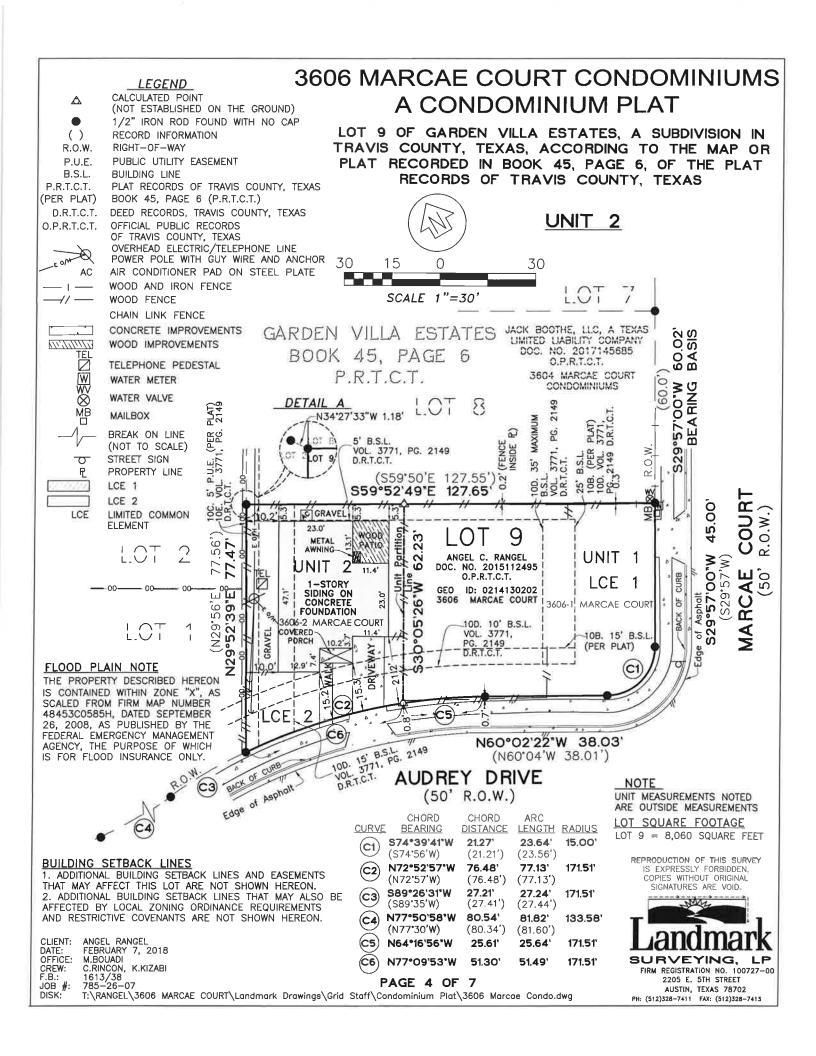

# 3606 MARCAE COURT CONDOMINIUMS A CONDOMINIUM PLAT

LOT 9 OF GARDEN VILLA ESTATES, A SUBDIVISION IN TRAVIS COUNTY, TEXAS, ACCORDING TO THE MAP OR PLAT RECORDED IN BOOK 45, PAGE 6, OF THE PLAT RECORDS OF TRAVIS COUNTY, TEXAS

UNIT 2 INSIDE UNIT HORIZONTAL AND VERTICAL DIMENSIONS UNIT 3606-2

INTERIOR SECTION

FIRST FLOOR PLAN

HOUSE - FRONT ELEVATION

REPRODUCTION OF THIS SURVEY IS EXPRESSLY FORBIDDEN.
COPIES WITHOUT ORIGINAL SIGNATURES ARE VOID.