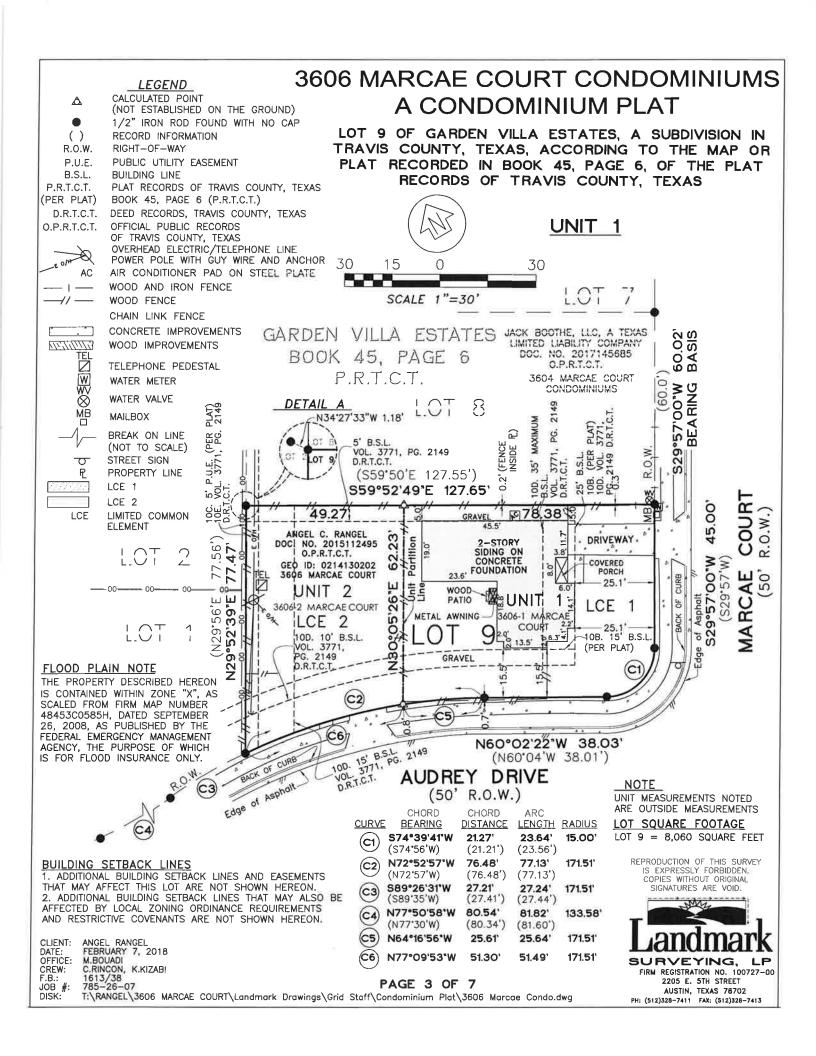

# 3606 MARCAE COURT CONDOMINIUMS A CONDOMINIUM PLAT

LOT 9 OF GARDEN VILLA ESTATES, A SUBDIVISION IN TRAVIS COUNTY, TEXAS, ACCORDING TO THE MAP OR PLAT RECORDED IN BOOK 45, PAGE 6, OF THE PLAT RECORDS OF TRAVIS COUNTY, TEXAS

# UNIT 1 INSIDE UNIT HORIZONTAL AND VERTICAL DIMENSIONS

UNIT 3606-1

SECOND FLOOR PLAN

18.9' FS 11.0' S 11.0' S 11.0'

HOUSE - FRONT ELEVATION

REPRODUCTION OF THIS SURVEY IS EXPRESSLY FORBIDDEN, COPIES WITHOUT ORIGINAL SIGNATURES ARE VOID.