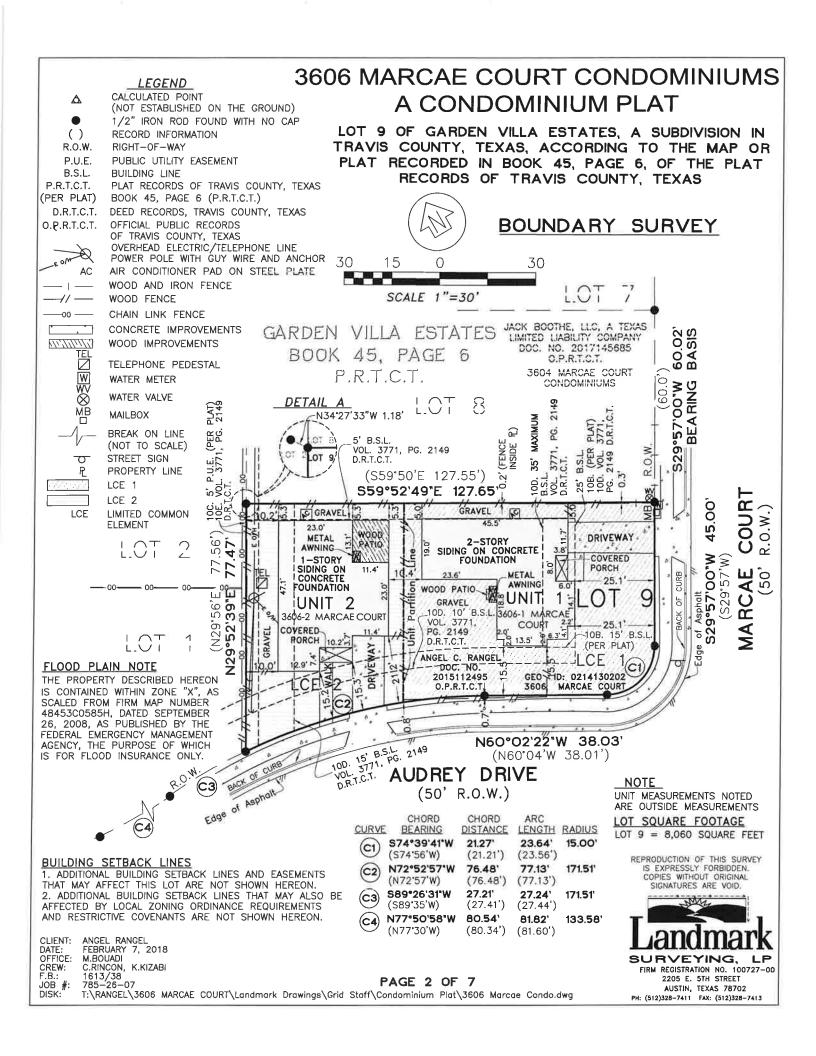

# 3606 MARCAE COURT CONDOMINIUMS A CONDOMINIUM PLAT

LOT 9 OF GARDEN VILLA ESTATES, A SUBDIVISION IN TRAVIS COUNTY, TEXAS, ACCORDING TO THE MAP OR PLAT RECORDED IN BOOK 45, PAGE 6, OF THE PLAT RECORDS OF TRAVIS COUNTY, TEXAS