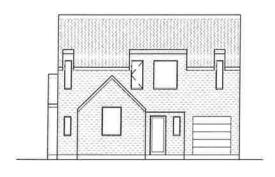

# UNIT 1 INSIDE UNIT HORIZONTAL AND VERTICAL DIMENSIONS

UNIT 3606-1

SECOND FLOOR PLAN

18.9' FS 11.0' S 11.0' S 11.0'

HOUSE - FRONT ELEVATION

REPRODUCTION OF THIS SURVEY IS EXPRESSLY FORBIDDEN, COPIES WITHOUT ORIGINAL SIGNATURES ARE VOID.