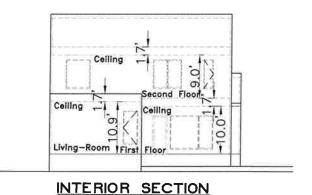

UNIT 2 INSIDE UNIT HORIZONTAL AND VERTICAL DIMENSIONS UNIT 3606-2

INTERIOR SECTION

FIRST FLOOR PLAN

HOUSE - FRONT ELEVATION

REPRODUCTION OF THIS SURVEY IS EXPRESSLY FORBIDDEN.
COPIES WITHOUT ORIGINAL SIGNATURES ARE VOID.