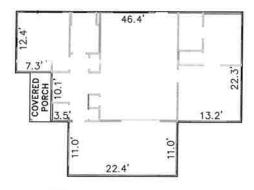

UNIT 2 INSIDE UNIT HORIZONTAL AND VERTICAL DIMENSIONS UNIT 3606-2

INTERIOR SECTION

FIRST FLOOR PLAN

HOUSE - FRONT ELEVATION

REPRODUCTION OF THIS SURVEY IS EXPRESSLY FORBIDDEN.
COPIES WITHOUT ORIGINAL SIGNATURES ARE VOID.