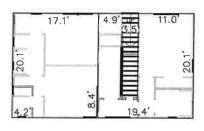

# UNIT 1 INSIDE UNIT HORIZONTAL AND VERTICAL DIMENSIONS

UNIT 3606-1

SECOND FLOOR PLAN

18.9' FS 11.0' S 11.0' S 11.0'

HOUSE - FRONT ELEVATION

REPRODUCTION OF THIS SURVEY IS EXPRESSLY FORBIDDEN, COPIES WITHOUT ORIGINAL SIGNATURES ARE VOID.