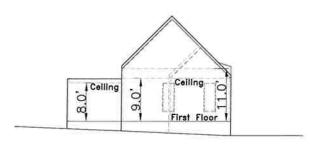

UNIT 2 INSIDE UNIT HORIZONTAL AND VERTICAL DIMENSIONS UNIT 3606-2

INTERIOR SECTION

FIRST FLOOR PLAN

HOUSE - FRONT ELEVATION

REPRODUCTION OF THIS SURVEY IS EXPRESSLY FORBIDDEN.
COPIES WITHOUT ORIGINAL SIGNATURES ARE VOID.