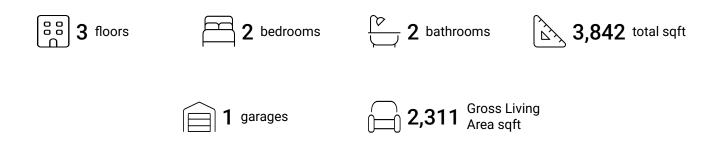

#### **Property Summary**







#### **Room Dimensions**

Floor 1 Total sqft: 1110 Living area: 0

| # | Room name | Dimensions    | Area (sqft) | Counted as Living Area |
|---|-----------|---------------|-------------|------------------------|
| 1 | Basement  | 45'1" x 28'1" | 1041 sq. ft | No                     |





#### **Room Dimensions**

Floor 2 Total sqft: 1586 Living area: 1165

| #  | Room name      | Dimensions    | Area (sqft) | Counted as Living Area |
|----|----------------|---------------|-------------|------------------------|
| 2  | Foyer          | 12'4" x 10'6" | 150 sq. ft  | Yes                    |
| 3  | Garage         | 19'4" x 20'5" | 396 sq. ft  | No                     |
| 4  | Laundry        | 5'1" x 5'11"  | 30 sq. ft   | Yes                    |
| 5  | Living Room    | 20'5" x 14'6"