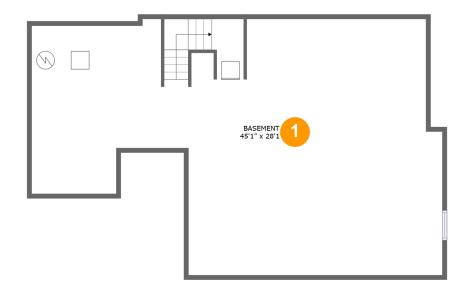

#### **Room Dimensions**

Floor 1 Total sqft: 1110 Living area: 0

| # | Room name | Dimensions    | Area (sqft) | Counted as Living Area |
|---|-----------|---------------|-------------|------------------------|
| 1 | Basement  | 45'1" x 28'1" | 1041 sq. ft | No                     |

### 1 Floor 1 - Basement

Dimensions: 45'1" x 28'1"

Area: 1041 sq. ft

Counted as Living Area: No

Heated: No Finished: No Enclosed: Yes Contiguous: Yes Permitted: Yes Wet Space: No Addition: No Conversion: No