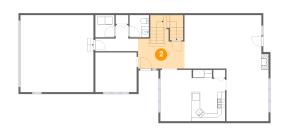

Dimensions: 19'4" x 20'5"

Area: 396 sq. ft

Counted as Living Area: No

Heated: No Finished: No Enclosed: Yes Contiguous: Yes Permitted: Yes Wet Space: No Addition: No Conversion: No