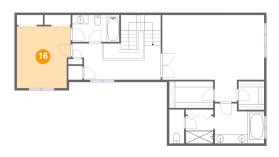

#### 6 Floor 3 - Bedroom

**Dimensions**: 11'10" x 13'6"

**Area:** 154 sq. ft

Counted as Living Area:

Yes

Heated: Yes Finished: Yes Enclosed: Yes

Contiguous:

Yes