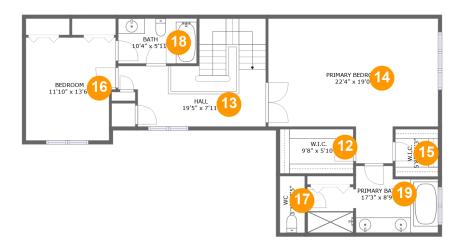

### 1 Floor 1 - Basement

Dimensions: 45'1" x 28'1"

Area: 1041 sq. ft

Counted as Living Area: No

Heated: No Finished: No Enclosed: Yes Contiguous: Yes Permitted: Yes Wet Space: No Addition: No Conversion: No