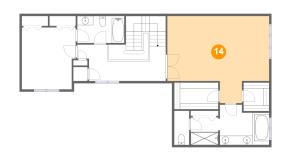

### Floor 3 - Primary Bedroom

**Dimensions:** 22'4" x 19'0"

Area: 340 sq. ft

Counted as Living Area:

Yes

Heated: Yes Finished: Yes Enclosed: Yes Contiguous: Yes

<sup>15</sup> Floor 3 - W.i.c.

Dimensions: 5'8" x 6'3" Area: 35 sq. ft