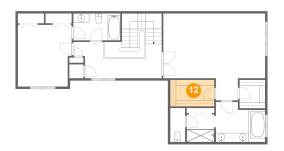

#### Floor 2 - Kitchen

**Dimensions:** 8'11" x 13'8"

**Area:** 112 sq. ft

Counted as Living Area:

Yes

Heated: Yes Finished: Yes Enclosed: Yes Contiguous: Yes

Ploor 3 - W.i.c.

Dimensions: 9'8" x 5'10" Area: 57 sq. ft

Counted as Living Area:

Yes

Heated: Yes Finished: Yes Enclosed: Yes Contiguous:

Yes

Permitted: Yes Wet Space: No Addition: No Conversion: No