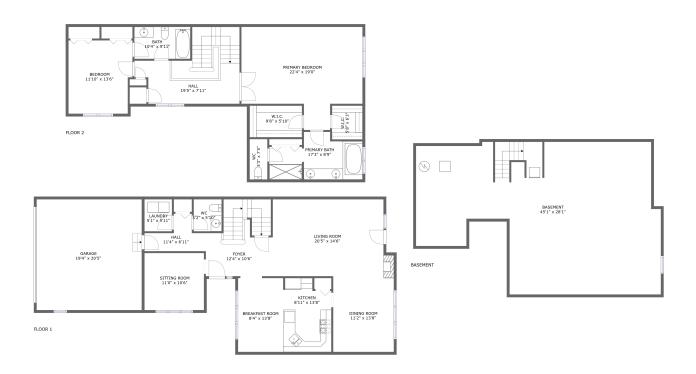

#### **Room Dimensions**

Floor 2 Total sqft: 1586 Living area: 1165

| #  | Room name      | Dimensions    | Area (sqft) | Counted as Living Area |
|----|----------------|---------------|-------------|------------------------|
| 2  | Foyer          | 12'4" x 10'6" | 150 sq. ft  | Yes                    |
| 3  | Garage         | 19'4" x 20'5" | 396 sq. ft  | No                     |
| 4  | Laundry        | 5'1" x 5'11"  | 30 sq. ft   | Yes                    |
| 5  | Living Room    | 20'5" x 14'6" | 301 sq. ft  | Yes                    |
| 6  | Hall           | 11'4" x 6'11" | 50 sq. ft   | Yes                    |
| 7  | Dining Room    | 11'2" x 13'8" | 152 sq. ft  | Yes                    |
| 8  | Wc             | 5'2" x 5'10"  | 30 sq. ft   | Yes                    |
| 9  | Sitting Room   | 11'0" x 10'6" | 116 sq. ft  | Yes                    |
| 10 | Breakfast Room | 8'4" x 13'8"  | 114 sq. ft  | Yes                    |
| 11 | Kitchen        | 8'11" x 13'8" | 112 sq. ft  | Yes                    |

#### **Room Dimensions**

Floor 3 Total sqft: 1146 Living area: 1146

| #  | Room name       | Dimensions     | Area (sqft) | Counted as Living Area |
|----|-----------------|----------------|-------------|------------------------|
| 12 | W.i.c.          | 9'8" x 5'10"   | 57 sq. ft   | Yes                    |
| 13 | Hall            | 19'5" x 7'11"  | 196 sq. ft  | Yes                    |
| 14 | Primary Bedroom | 22'4" x 19'0"  | 340 sq. ft  | Yes                    |
| 15 | W.i.c.          | 5'8" x 6'3"    | 35 sq. ft   | Yes                    |
| 16 | Bedroom         | 11'10" x 13'6" | 154 sq. ft  | Yes                    |
| 17 | Wc              | 3'3" x 7'5"    | 24 sq. ft   | Yes                    |
| 18 | Bath            | 10'4" x 5'11"  | 61 sq. ft   | Yes                    |
| 19 | Primary Bath    | 17'3" x 8'9"   | 122 sq. ft  | Yes                    |