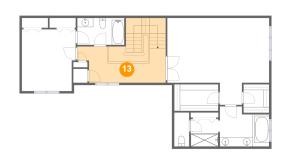

### 1 Floor 3 - Hall

**Dimensions**: 19'5" x 7'11"

**Area:** 196 sq. ft

**Counted as Living Area:** 

Yes

Heated: Yes Finished: Yes Enclosed: Yes Contiguous:

Yes

Permitted: Yes Wet Space: No Addition: No Conversion: No