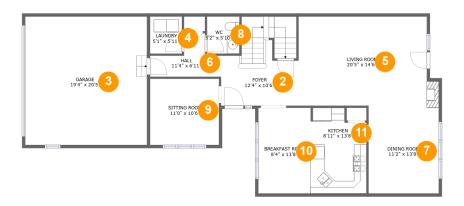

### 2 Floor 2 - Foyer

Dimensions: 12'4" x 10'6"

**Area:** 150 sq. ft

Counted as Living Area:

Yes

Heated: Yes Finished: Yes Enclosed: Yes Contiguous:

Yes

Floor 2 - Garage

Dimensions: 19'4" x 20'5"

Area: 396 sq. ft

Counted as Living Area: No

Heated: No Finished: No Enclosed: Yes Contiguous: Yes Permitted: Yes Wet Space: No Addition: No Conversion: No

### Floor 2 - Laundry

**Dimensions:** 5'1" x 5'11"

Area: 30 sq. ft

Counted as Living Area:

Yes

Heated: Yes Finished: Yes Enclosed: Yes

Contiguous:

Yes

### 5 Floor 2 - Living Room

Dimensions: 20'5" x 14'6"

Area: 301 sq. ft

Counted as Living Area:

Yes

Heated: Yes Finished: Yes Enclosed: Yes Contiguous:

Yes

6 Floor 2 - Hall

**Dimensions**: 11'4" x 6'11" **Area**: 50 sq. ft

Counted as Living Area:

Yes

Heated: Yes Finished: Yes Enclosed: Yes Contiguous:

Yes

Permitted: Yes Wet Space: No Addition: No Conversion: No

### Floor 2 - Dining Room

Dimensions: 11'2" x 13'8"

Area: 152 sq. ft

**Counted as Living Area:** 

Yes

Heated: Yes Finished: Yes Enclosed: Yes

Contiguous:

Yes

#### Floor 2 - Wc

Dimensions: 5'2" x 5'10"

Area: 30 sq. ft

Counted as Living Area:

Yes

Heated: Yes Finished: Yes Enclosed: Yes Contiguous: Yes

### 9 Floor 2 - Sitting Room

Dimensions: 11'0" x 10'6" Area: 116 sq. ft

Counted as Living Area:

Yes

Heated: Yes Finished: Yes Enclosed: Yes Contiguous:

Yes

Permitted: Yes Wet Space: No Addition: No Conversion: No

#### 10 Floor 2 - Breakfast Room

Dimensions: 8'4" x 13'8"

**Area:** 114 sq. ft

Counted as Living Area:

Yes

Heated: Yes Finished: Yes Enclosed: Yes Contiguous:

Yes

Permitted: Yes Wet Space: No Addition: No Conversion: No

#### Floor 2 - Kitchen

**Dimensions:** 8'11" x 13'8"

**Area:** 112 sq. ft

Counted as Living Area:

Yes

Heated: Yes Finished: Yes Enclosed: Yes Contiguous: Yes

Ploor 3 - W.i.c.

Dimensions: 9'8" x 5'10" Area: 57 sq. ft