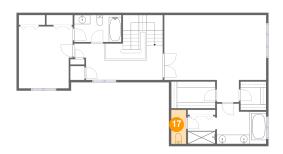

### Floor 3 - Wc

**Dimensions:** 3'3" x 7'5"

Area: 24 sq. ft

Counted as Living Area:

Yes

Heated: Yes Finished: Yes Enclosed: Yes Contiguous:

Yes

Floor 3 - Bath