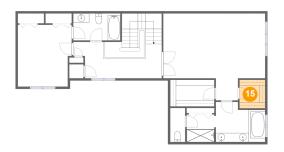

### Floor 3 - Primary Bedroom

**Dimensions:** 22'4" x 19'0"

Area: 340 sq. ft

Counted as Living Area:

Yes

Heated: Yes Finished: Yes Enclosed: Yes Contiguous: Yes

<sup>15</sup> Floor 3 - W.i.c.

Dimensions: 5'8" x 6'3" Area: 35 sq. ft

Counted as Living Area:

Yes

Heated: Yes Finished: Yes Enclosed: Yes Contiguous:

Yes

Permitted: Yes Wet Space: No Addition: No Conversion: No