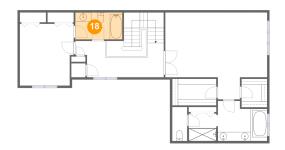

Dimensions: 10'4" x 5'11"

Area: 61 sq. ft

Counted as Living Area:

Yes

Heated: Yes Finished: Yes Enclosed: Yes Contiguous:

Yes

Permitted: Yes Wet Space: Yes Addition: No Conversion: No