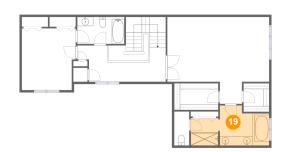

### Floor 3 - Primary Bath

**Dimensions:** 17'3" x 8'9"

Area: 122 sq. ft

Counted as Living Area:

Yes

Heated: Yes Finished: Yes Enclosed: Yes Contiguous:

Yes